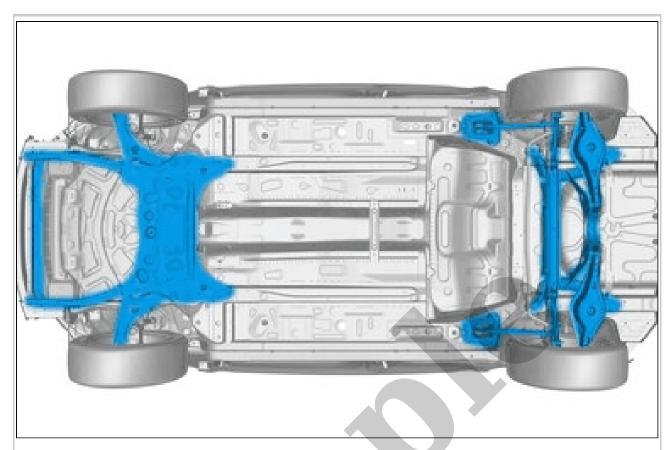

Fig 4: Body Structure Identification Materials (4 Of 5)

- 1. Spot weld/spot weld with the location of the weld and lens diameter specified with color (may be replaced with 2)
- 2. Plug weld (may be replaced with 1)
- 3. Seam weld/Seam weld with weld length specified in millimeters.
- 4. Step weld/Step weld with weld length followed by length between welds specified in millimeters. Always start and finish with the weld.
- 5. Tack weld
- 6. Glue