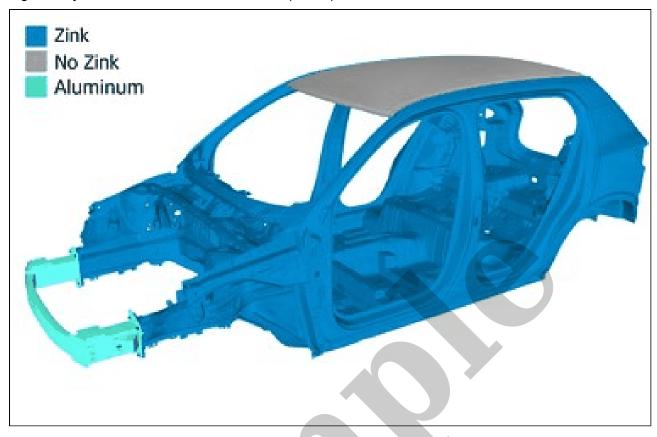

## Your Ultimate Source for OEM Repair Manuals

FactoryManuals.net is a great resource for anyone who wants to save money on repairs by doing their own work. The manuals provide detailed instructions and diagrams that make it easy to understand how to fix a vehicle.

2024 Volvo C40 Service and Repair Manual

Go to manual page

Fig 3: Passenger Compartment Dimensions And Measurement Points (3 Of 4)





**Use:** Sealing compound, 1161767



**Use:** Underbody protection, 1161298 RUSTPROOFING SPECIAL TOOLS

Fig 4: Body Structure Identification Materials (4 Of 5)





- 1. Spot weld/spot weld with the location of the weld and lens diameter specified with color (may be replaced with 2)
- 2. Plug weld (may be replaced with 1)
- 3. Seam weld/Seam weld with weld length specified in millimeters.
- 4. Step weld/Step weld with weld length followed by length between welds specified in millimeters. Always start and finish with the weld.
- 5. Tack weld
- 6. Glue

## BODY CONSTRUCTION > [BODY REPAIR GENERAL WELDING] > GENERAL WELDING [2018, 2019, 2020, 2021, 2022] > RESISTANCE SPOT WELDING

Resistance spot welding must primarily be used if the capacity of the welding equipment is matched to panel thickness. When carrying out resistance spot welding, grind down to bare metal. Clean the surfaces with Scotch-Brite or similar to minimize zinc and phosphating damag