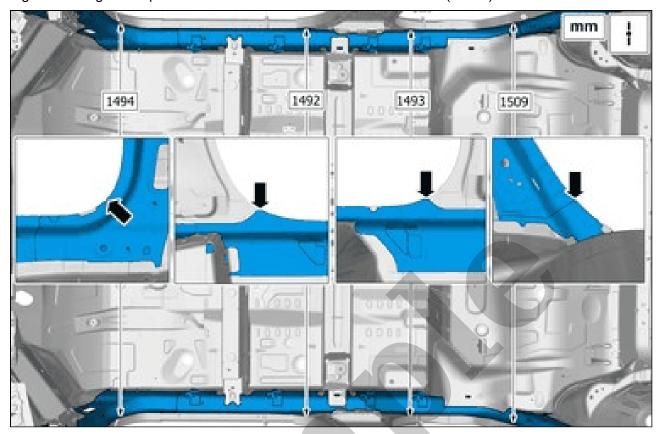

2024 Volvo C40 Service and Repair Manual

Go to manual page

Fig 3: Passenger Compartment Dimensions And Measurement Points (3 Of 4)

**Use:** Sealing compound, 1161767

**Use:** Underbody protection, 1161298 RUSTPROOFING SPECIAL TOOLS