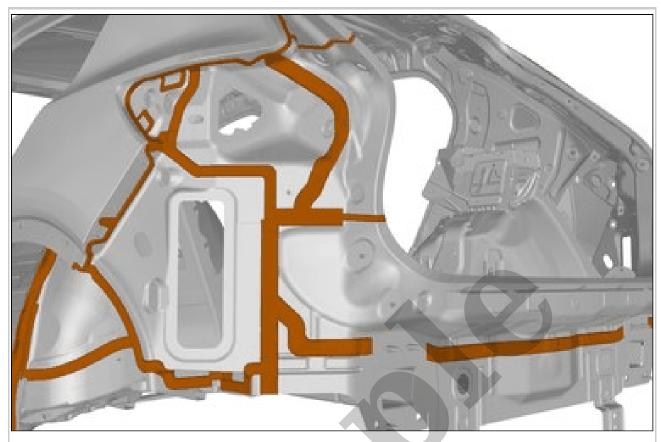

Fig 4: Body Structure Identification Materials (4 Of 5)

- 1. Spot weld/spot weld with the location of the weld and lens diameter specified with color (may be replaced with 2)
- 2. Plug weld (may be replaced with 1)
- 3. Seam weld/Seam weld with weld length specified in millimeters.
- 4. Step weld/Step weld with weld length followed by length between welds specified in millimeters. Always start and finish with the weld.
- 5. Tack weld
- 6. Glue