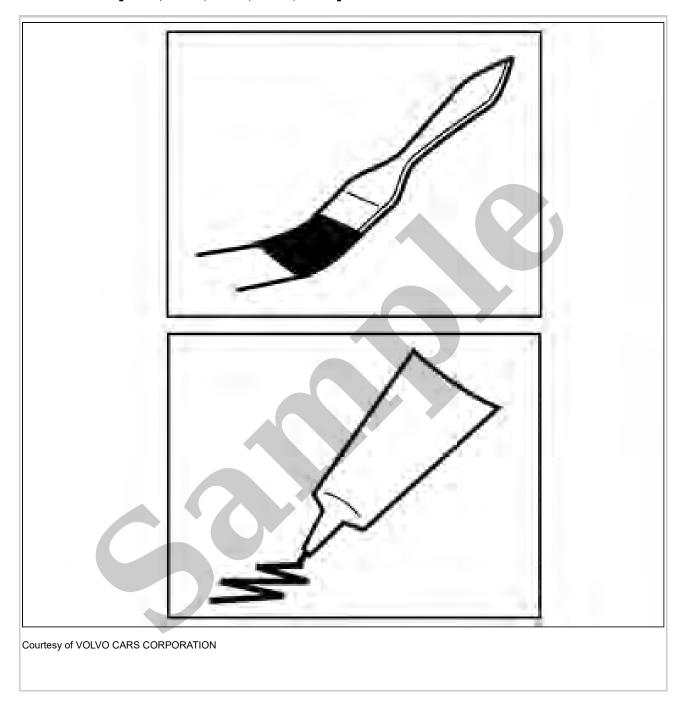

2024 Volvo C40 Service and Repair Manual

Go to manual page

Fig 3: Passenger Compartment Dimensions And Measurement Points (3 Of 4)

**Use:** Sealing compound, 1161767

**Use:** Underbody protection, 1161298 RUSTPROOFING SPECIAL TOOLS