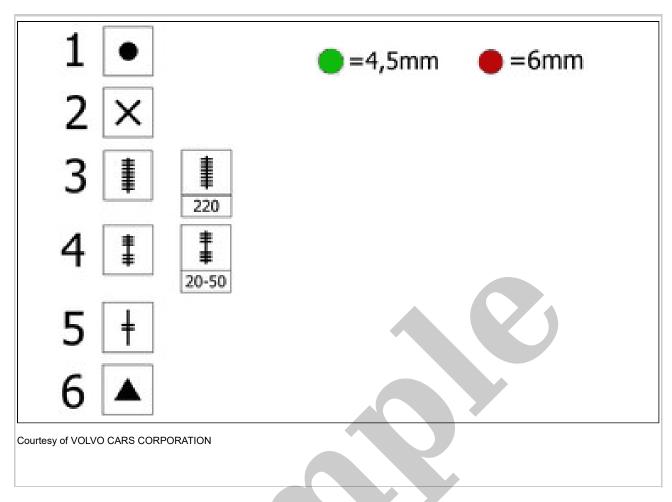

Fig 4: Body Structure Identification Materials (4 Of 5)

- 1. Spot weld/spot weld with the location of the weld and lens diameter specified with color (may be replaced with 2)
- 2. Plug weld (may be replaced with 1)
- 3. Seam weld/Seam weld with weld length specified in millimeters.
- 4. Step weld/Step weld with weld length followed by length between welds specified in millimeters. Always start and finish with the weld.
- 5. Tack weld
- 6. Glue