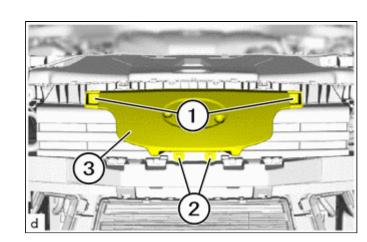

### 31. INSTALL FRONT BUMPER ENERGY ABSORBER

(a) w/o Pedestrian detection chamber assembly:

(1) Replace the front bumper energy absorber(1).

- (2) Install the front bumper energy absorber (1).
- (b) w/ Pedestrian detection chamber assembly:

(1) Replace the front bumper energy absorber (1).

- (2) Carefully install the pedestrian detection chamber assembly (1) into the front bumper energy absorber (2).
- (3) Install the front bumper energy absorber with pedestrian detection chamber assembly (2).