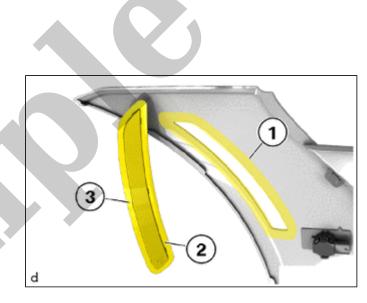

### 39. INSTALL REFLEX REFLECTOR ASSEMBLY LH

(a) Replace the reflex reflector assembly LH (3).

- (b) Remove adhesive residue on the bumper panel and clean the adhesive area (1) with cleaner.
  - Cleaner:
  - Cleaner R2
- (c) Peel off the liner (2) from the adhesive tape.
- (d) Install the reflex reflector assembly LH (3) in the designated area and press it on tightly.

### **40. INSTALL REFLEX REFLECTOR ASSEMBLY RH**

### HINT:

Use the same procedure as for the LH side.