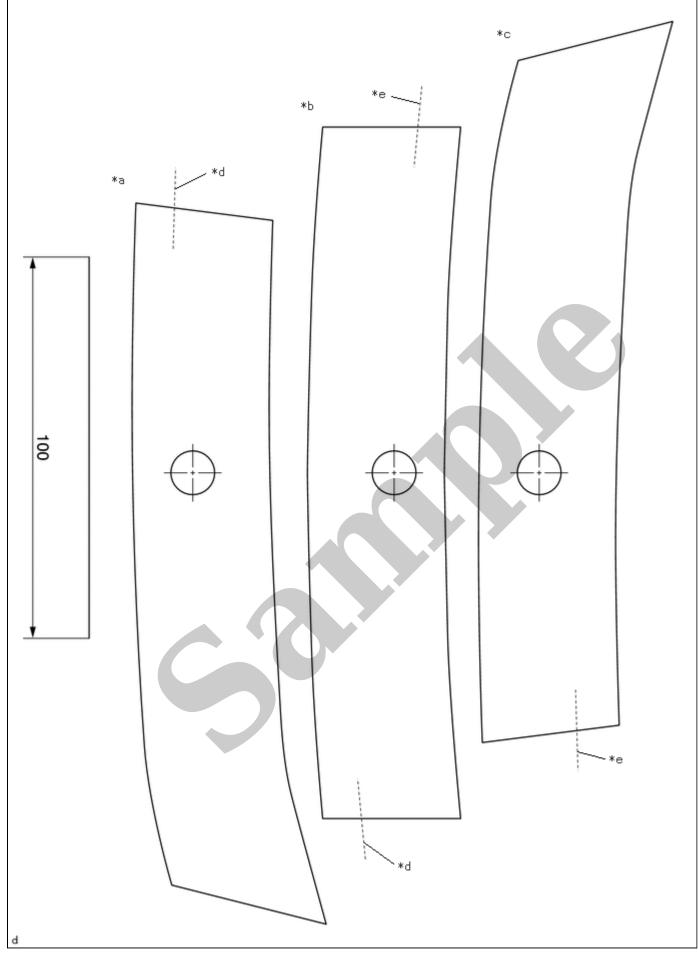

## 41. INSTALL COOL AIR INTAKE GRILLE LH

(a) Engage the claws (2) to install the cool air intake grille LH (1).

| *a | Pattern A        | *b | Pattern B        |
|----|------------------|----|------------------|
| *c | Pattern C        | *d | Reference Line A |
| *e | Reference Line B | -  | -                |