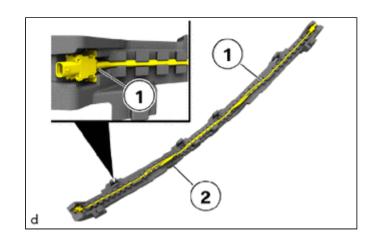

### 31. INSTALL FRONT BUMPER ENERGY ABSORBER

(a) w/o Pedestrian detection chamber assembly:

(1) Replace the front bumper energy absorber(1).

- (2) Install the front bumper energy absorber (1).
- (b) w/ Pedestrian detection chamber assembly:

(1) Replace the front bumper energy absorber (1).

- (2) Carefully install the pedestrian detection chamber assembly (1) into the front bumper energy absorber (2).
- (3) Install the front bumper energy absorber with pedestrian detection chamber assembly (2).