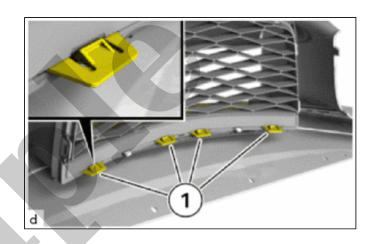

# **45. INSTALL FRONT SIDE SPOILER LH**

(a) Engage the claws (1) to install the front side spoiler LH.