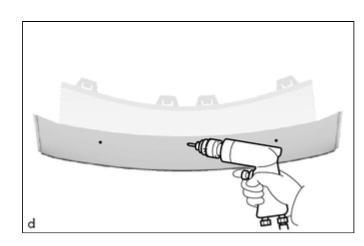

(8) Using a drill, drill 3 holes in the front spoiler sub-assembly.

(b) Engage the claws (1) to install the front spoiler sub-assembly.

(c) Install the 3 T30 bolts.