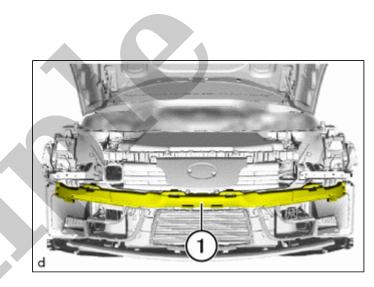

### 31. INSTALL FRONT BUMPER ENERGY ABSORBER

(a) w/o Pedestrian detection chamber assembly:

(1) Replace the front bumper energy absorber(1).

- (2) Install the front bumper energy absorber (1).
- (b) w/ Pedestrian detection chamber assembly:

(1) Replace the front bumper energy absorber (1).

- (2) Carefully install the pedestrian detection chamber assembly (1) into the front bumper energy absorber (2).
- (3) Install the front bumper energy absorber with pedestrian detection chamber assembly (2).