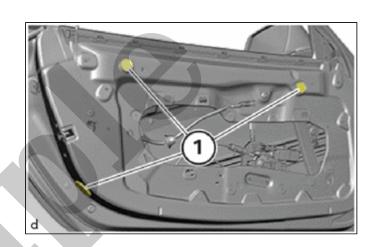

# 16. ADJUST FRONT DOOR GLASS SUB-ASSEMBLY

- (a) The front door glass sub-assembly is all the way up.
- (b) Open front door.

(c) Remove the seal plug (1).

(d) Release the nuts (1) on the front door glass sub-assembly with the special tool 0 496 726 (51 0 400). While doing so, hold the