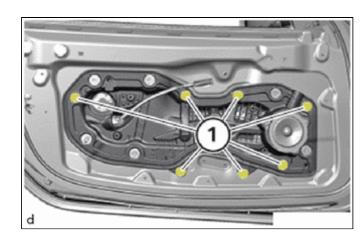

# 17. INSTALL FRONT DOOR GLASS INNER WEATHERSTRIP

(a) Install the clamps (1).

(b) Correctly position the front door glass inner weatherstrip (1) and engage in the clamps (2).

(g) Tighten the T30 bolts (1).

**Torque:** 

8.0 N·m {82 kgf·cm, 71 in·lbf}