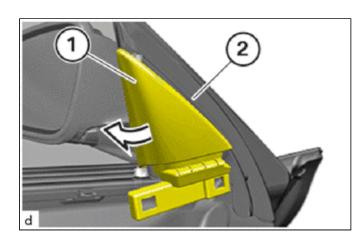

# 13. INSTALL FRONT DOOR LOWER FRAME BRACKET GARNISH

(a) Install front door front door lower frame bracket garnish (1) on door (2) and connect it in the direction of the arrow.