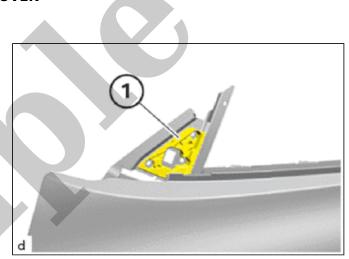

# 11. INSTALL FRONT DOOR FRONT LOWER FRAME UPPER COVER

(a) Install the front door front lower frame upper cover (1).