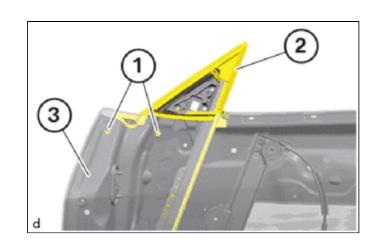

**2024 Toyota Corolla Service Manual** 

Go to manual page

(d) Make sure the front door belt front seal (2) is correctly seated.

# 11. INSTALL FRONT DOOR FRONT LOWER FRAME UPPER COVER

(a) Install the front door front lower frame upper cover (1).

# 13. INSTALL FRONT DOOR LOWER FRAME BRACKET GARNISH

(a) Install front door front door lower frame bracket garnish (1) on door (2) and connect it in the direction of the arrow.