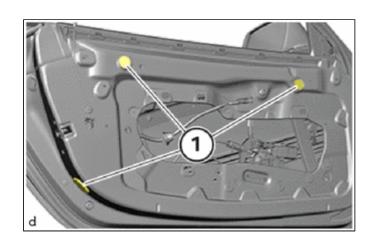

# 16. ADJUST FRONT DOOR GLASS SUB-ASSEMBLY

- (a) The front door glass sub-assembly is all the way up.
- (b) Open front door.

(c) Remove the seal plug (1).

(d) Release the nuts (1) on the front door glass sub-assembly with the special tool 0 496 726 (51 0 400). While doing so, hold the