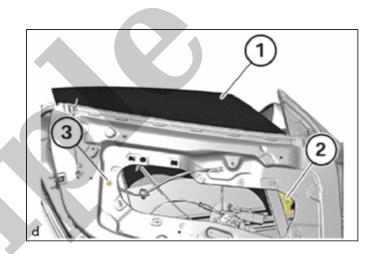

# 16. ADJUST FRONT DOOR GLASS SUB-ASSEMBLY

- (a) The front door glass sub-assembly is all the way up.
- (b) Open front door.

(c) Remove the seal plug (1).

(d) Release the nuts (1) on the front door glass sub-assembly with the special tool 0 496 726 (51 0 400). While doing so, hold the

(h) Install seal plug (1).