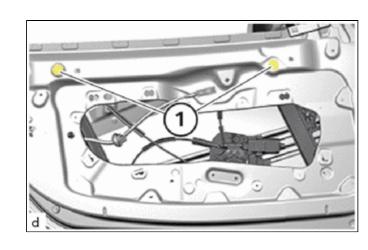

# 16. ADJUST FRONT DOOR GLASS SUB-ASSEMBLY

- (a) The front door glass sub-assembly is all the way up.
- (b) Open front door.

(c) Remove the seal plug (1).

(d) Release the nuts (1) on the front door glass sub-assembly with the special tool 0 496 726 (51 0 400). While doing so, hold the