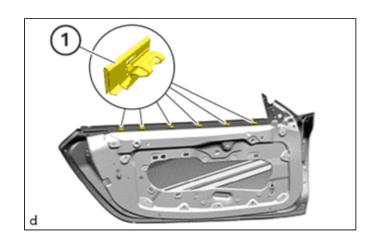

# 11. INSTALL FRONT DOOR FRONT LOWER FRAME UPPER COVER

(a) Install the front door front lower frame upper cover (1).