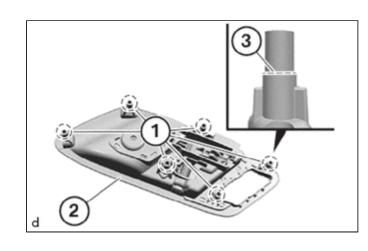

#### 26. INSTALL FRONT DOOR INSIDE HANDLE

(a) Saw off all the marked welding pins (1) on front door inside handle (2) along moulding (3).

(b) Remove the welding residue on front door trim board sub-assembly with a scalpel.