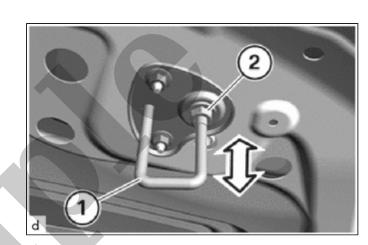

## 19.0 N·m {194 kgf·cm, 14 ft·lbf}

(d) Adjust hood lock striker (1) by turning nut (2).

(e) Check the gap dimensions (arrows) between the hood subassembly and the front bumper assembly.

(f) Check the gap dimensions (arrows) between the hood sub-assembly and the headlight assemblies.