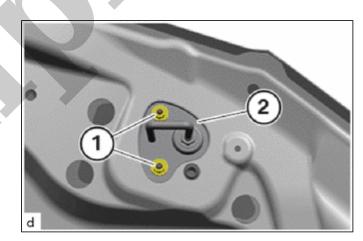

#### HINT:

Perform the operations on the left and right side.

(a) Loosen nuts (1).

(b) Remove hood lock striker (2).

HINT:

Perform the operations on the left and right side.

(b) Tighten nuts (1).

Torque:

8.0 N·m {82 kgf·cm, 71 in·lbf}