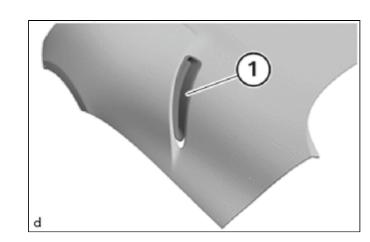

2024 Toyota Camry Service and Repair Manual

Go to manual page

(a) Remove the front side air guide sub-assembly LH (1).

## 5. INSTALL FRONT SIDE AIR GUIDE SUB-ASSEMBLY LH

(a) Install a new front side air guide sub-assembly LH (1).