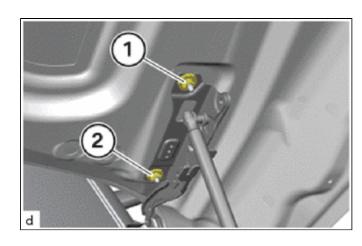

#### HINT:

Perform the operations on the left and right side.

(a) Loosen nuts (1).

(b) Remove hood lock striker (2).

HINT:

Perform the operations on the left and right side.

(b) Tighten nuts (1).

Torque:

8.0 N·m {82 kgf·cm, 71 in·lbf}