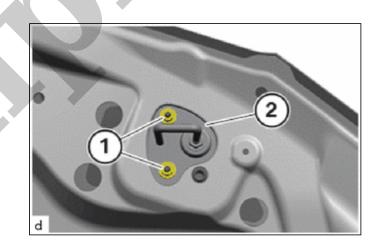

#### HINT:

Perform the operations on the left and right side.

(a) Loosen nuts (1).

(b) Remove hood lock striker (2).

HINT:

Perform the operations on the left and right side.

(b) Tighten nuts (1).

Torque:

8.0 N·m {82 kgf·cm, 71 in·lbf}