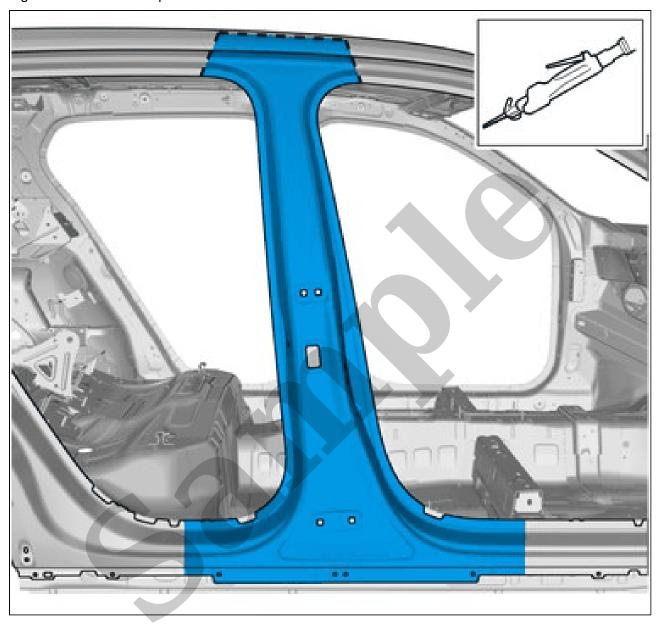

2023 Volvo XC90 Service and Repair Manual

Go to manual page

- Front seat FRONT SEAT
- Front safety belt retractor FRONT SAFETY BELT RETRACTOR

See information about body side BODY SIDE

Fig 1: Center Pillar Component Location

Courtesy of VOLVO CARS CORPORATION

HINT: Cutting is permitted within the areas indicated.

BODY PANEL REPLACEMENT > CENTER PILLAR > B-PILLAR [2018, 2019, 2020, 2021, 2022] > INSTALLATION

**Use:** Sealing compound, 1161767