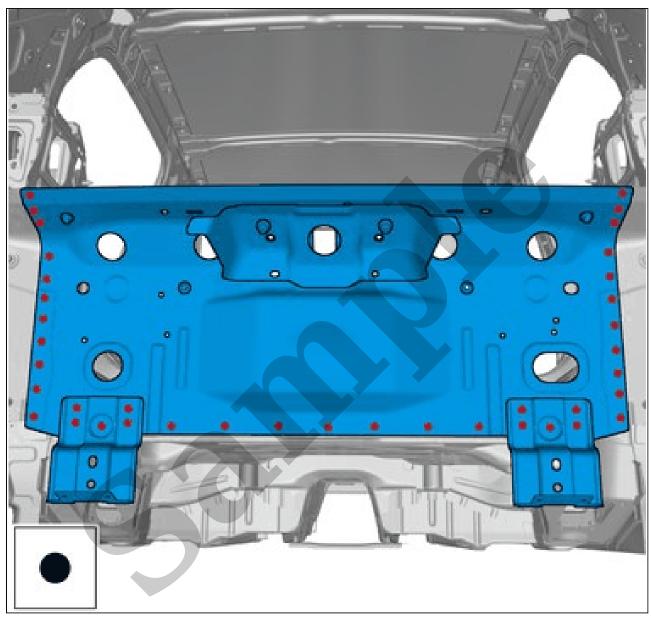

# BODY PANEL REPLACEMENT > INNER REAR SECTION > REAR SECTION INNER [2018, 2019, 2020, 2021, 2022] > INSTALLATION

Fig 1: Inner Rear Section Panel Component Location

Courtesy of VOLVO CARS CORPORATION