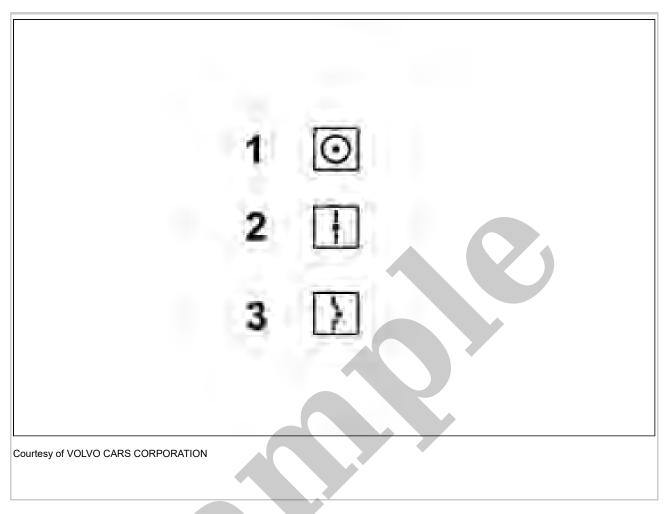

## BODY DIMENSIONS > SIDE MEMBERS, FRONT DIMENSIONS > SIDE MEMBERS, FRONT [2018, 2019, 2020, 2021, 2022]

- 1. Measure from the center.
- 2. Measure from the edge.
- 3. Measure from the cut mark.

Fig 4: Engine Compartment Dimensions And Measurement Points (4 Of 4)