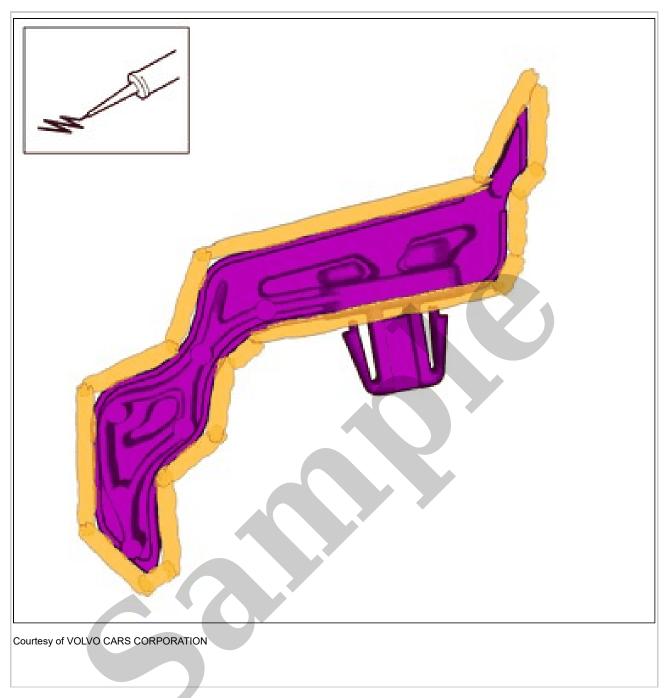

#### BODY PANEL REPLACEMENT > BODY SILL REINFORCEMENT > BODY SILL REINFORCEMENT [2021, E400V6] > REMOVAL

See information on welding, general BODY REPAIR GENERAL WELDING See information about body side BODY SIDE Remove A-pillar FRONT PILLAR

HINT: Cutting is permitted within the areas indicated.

BODY PANEL REPLACEMENT > BODY SILL REINFORCEMENT > BODY SILL REINFORCEMENT [2021, E400V6] > INSTALLATION