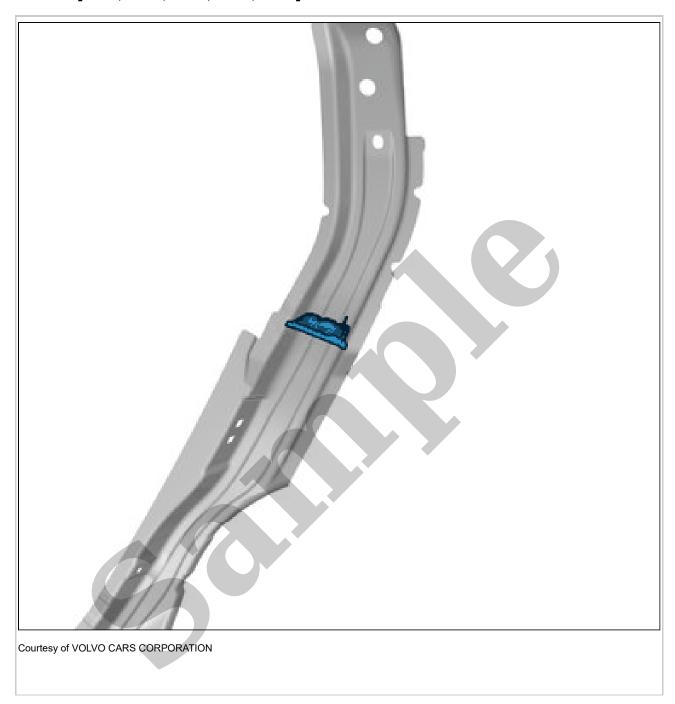

# BODY PANEL REPLACEMENT > INNER REAR SECTION > REAR SECTION INNER [2018, 2019, 2020, 2021, 2022] > INSTALLATION

Fig 1: Inner Rear Section Panel Component Location

Courtesy of VOLVO CARS CORPORATION