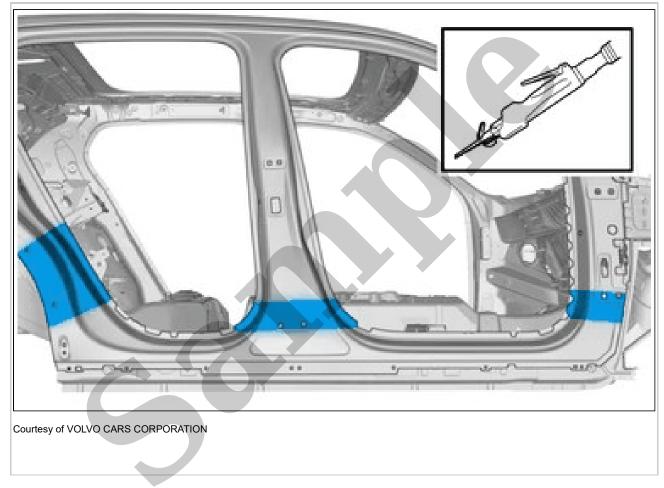

## BODY PANEL REPLACEMENT > C-PILLAR REINFORCEMENT > REINFORCEMENT C-PILLAR [2018, 2019, 2020, 2021, 2022] > INSTALLATION

**NOTE:** Use a new seal.

On both sides.

See information about body sealant, sealing diagram BODY SEAL, SEALING DIAGRAM See information about paint BODY REPAIR PAINT INFORMATION

To install, reverse the removal procedure.

See information about corrosion protection RUSTPROOFING

Perform collision protection unit from behind front seat check COLLISION PROTECTION UNIT FROM BEHIND FRONT SEAT CHECK