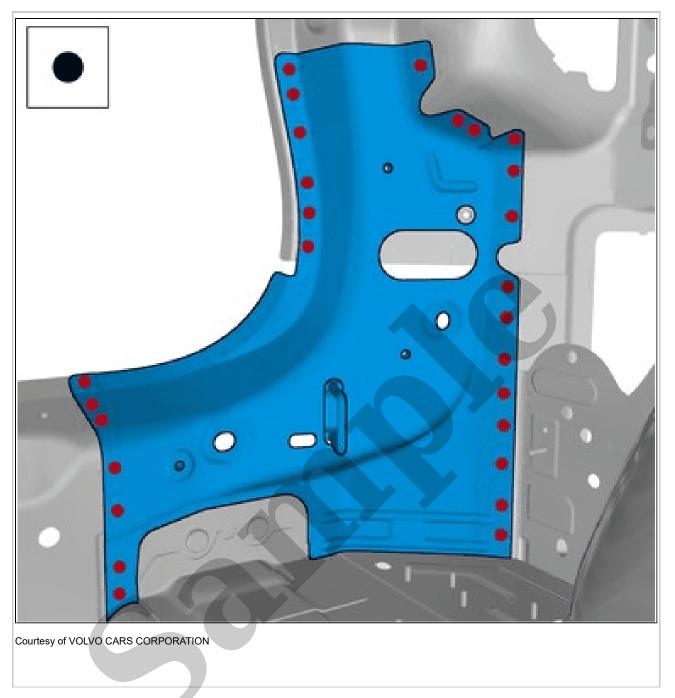

2023 Volvo XC90 Service and Repair Manual

Go to manual page

- Front seat FRONT SEAT
- Front safety belt retractor FRONT SAFETY BELT RETRACTOR

See information about body side BODY SIDE

Fig 1: Center Pillar Component Location

Courtesy of VOLVO CARS CORPORATION

HINT: Cutting is permitted within the areas indicated.

BODY PANEL REPLACEMENT > CENTER PILLAR > B-PILLAR [2018, 2019, 2020, 2021, 2022] > INSTALLATION

**Use:** Sealing compound, 1161767