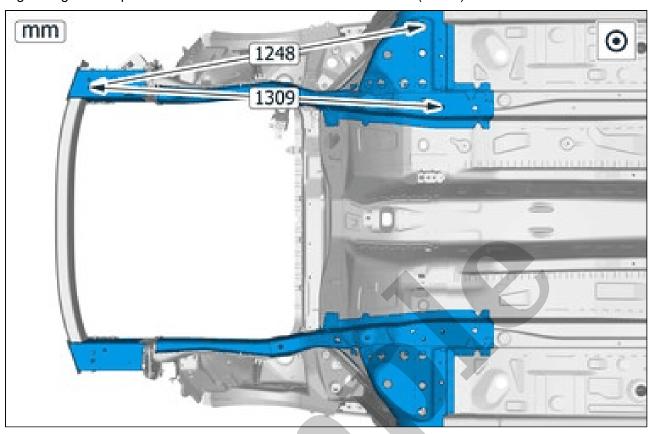

## BODY DIMENSIONS > SIDE MEMBERS, FRONT DIMENSIONS > SIDE MEMBERS, FRONT [2018, 2019, 2020, 2021, 2022]

- 1. Measure from the center.
- 2. Measure from the edge.
- 3. Measure from the cut mark.

Fig 4: Engine Compartment Dimensions And Measurement Points (4 Of 4)

Courtesy of VOLVO CARS CORPORATION

BODY DIMENSIONS > ROOF DIMENSIONS > ROOF [2018, 2019, 2020, 2021, 2022]

Measurement takes place from the bottom of the recess. See image. If only a measuring point symbol is shown this applies to both measuring points. Otherwise the symbols are shown on one side each of the measurement designation in the figure.