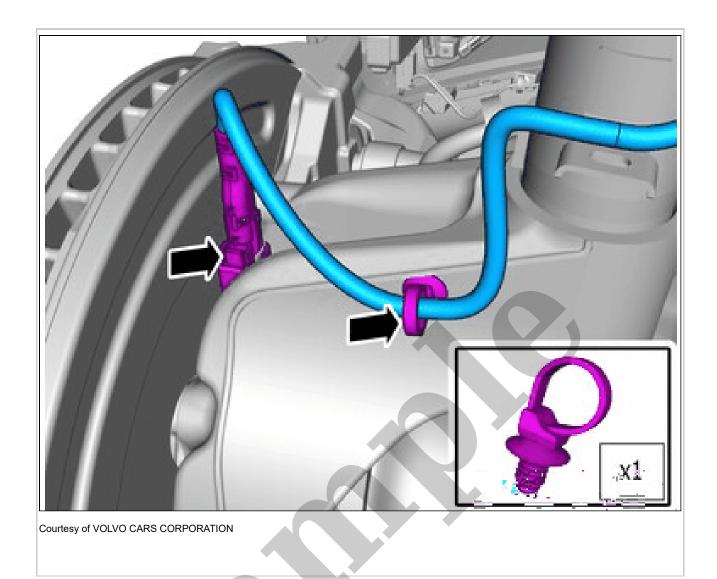

Use: heat-shrinkable tubing, 976422

Use: Hot-air gun

Courtesy of VOLVO CARS CORPORATION

Install the marked component.
Adjust the position of the wiring.
Install the clip(s).