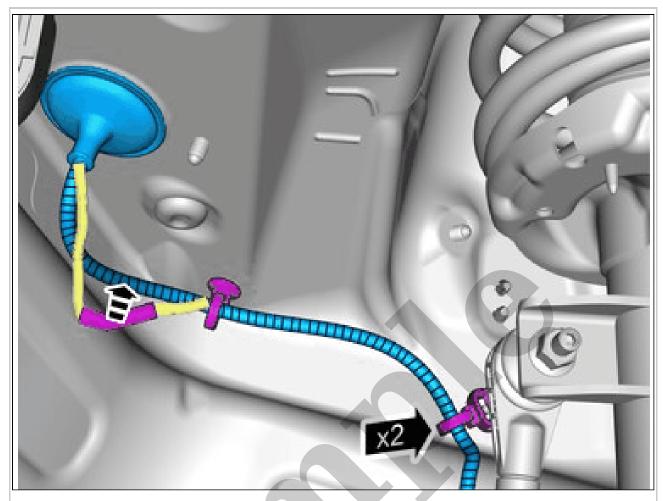

Use: heat-shrinkable tubing, 976422

Use: Hot-air gun

Courtesy of VOLVO CARS CORPORATION

Install the marked component.
Adjust the position of the wiring.
Install the clip(s).