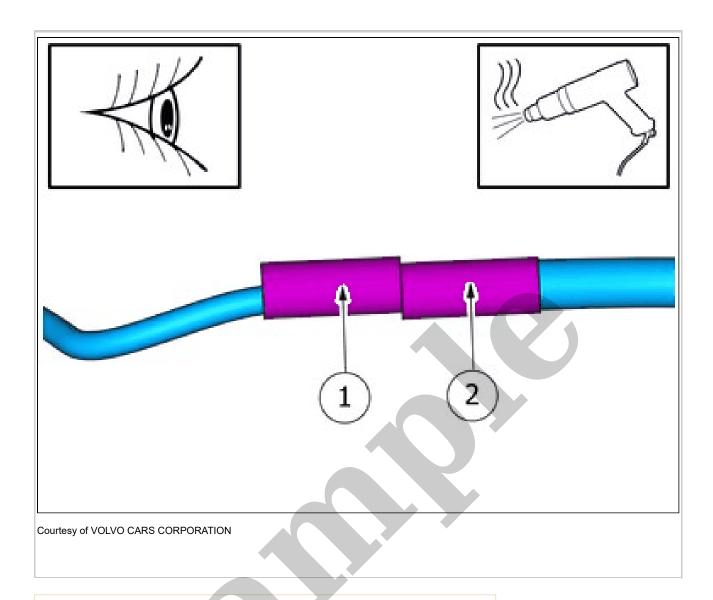

Install the heat-shrinkable tubing. **Use:** heat-shrinkable tubing, 976422

Connect the connector. Install the clip(s).

Remove the tape. Fold the cable aside. Measure and mark as illustrated.

**Use:** Tape measure

Remove the marked part. The part is not to be reused. Remove the clip.

ADJUSTMENT

**CAUTION:** Ensure that the joint sleeve is properly shrunk around the wire. You should be able to see that glue has penetrated.

Use: heat-shrinkable tubing, 976422

Use: Hot-air gun

Courtesy of VOLVO CARS CORPORATION

Install the marked component.
Adjust the position of the wiring.
Install the clip(s).