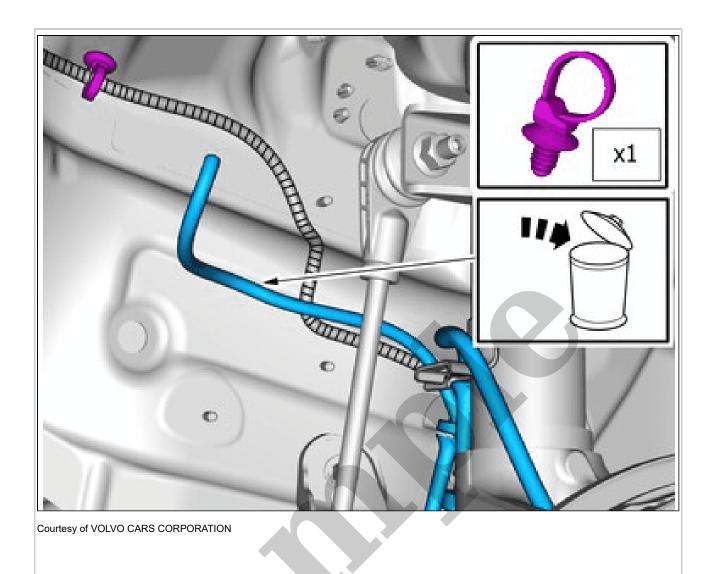

Remove the marked part. The part is not to be reused. Remove the clip.

ADJUSTMENT

**CAUTION:** Ensure that the joint sleeve is properly shrunk around the wire. You should be able to see that glue has penetrated.

Use: heat-shrinkable tubing, 976422

Use: Hot-air gun

Courtesy of VOLVO CARS CORPORATION

Install the marked component.
Adjust the position of the wiring.
Install the clip(s).