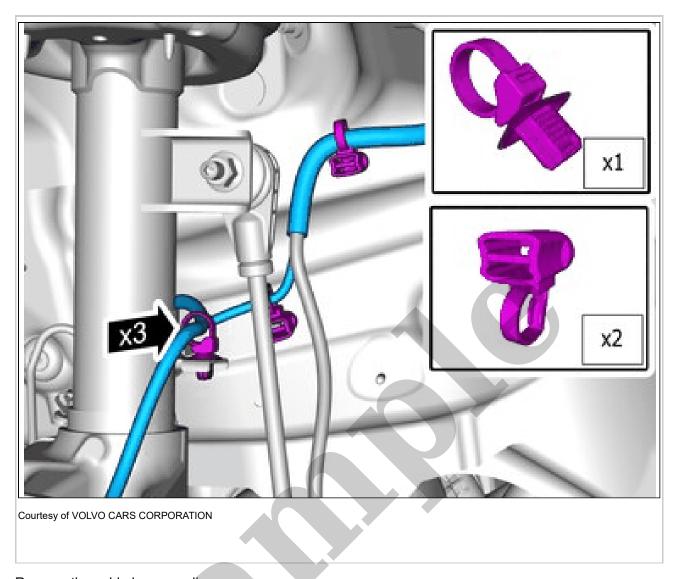

2023 Volvo V90 Cross Country Service and Repair Manual

Go to manual page

Courtesy of VOLVO CARS CORPORATION

Adjust the position of the wiring. Install the clip(s).

Remove the cable harness clips.

**NOTE:** Thread the heat-shrinkable tubing onto the electrical wiring before splicing the electrical wiring.

Install the heat-shrinkable tubing. **Use:** heat-shrinkable tubing, 976422

Connect the connector. Install the clip(s).

Remove the tape. Fold the cable aside. Measure and mark as illustrated.

**Use:** Tape measure