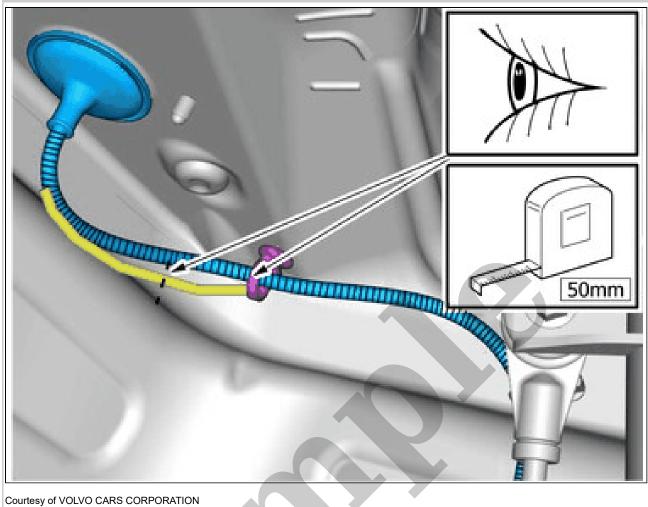

2023 Volvo V90 Cross Country Service and Repair Manual

Go to manual page

Courtesy of VOLVO CARS CORPORATION

Adjust the position of the wiring. Install the clip(s).

Remove the cable harness clips.

**NOTE:** Thread the heat-shrinkable tubing onto the electrical wiring before splicing the electrical wiring.

Install the heat-shrinkable tubing. **Use:** heat-shrinkable tubing, 976422

Connect the connector. Install the clip(s).

Remove the tape. Fold the cable aside. Measure and mark as illustrated.

**Use:** Tape measure