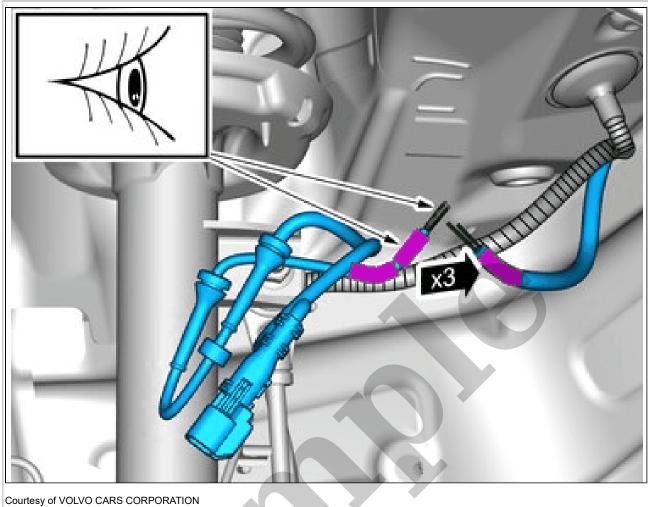

Install the heat-shrinkable tubing. **Use:** heat-shrinkable tubing, 976422

Connect the connector. Install the clip(s).

Remove the tape. Fold the cable aside. Measure and mark as illustrated.

**Use:** Tape measure

Remove the marked part. The part is not to be reused. Remove the clip.

ADJUSTMENT

**CAUTION:** Ensure that the joint sleeve is properly shrunk around the wire. You should be able to see that glue has penetrated.