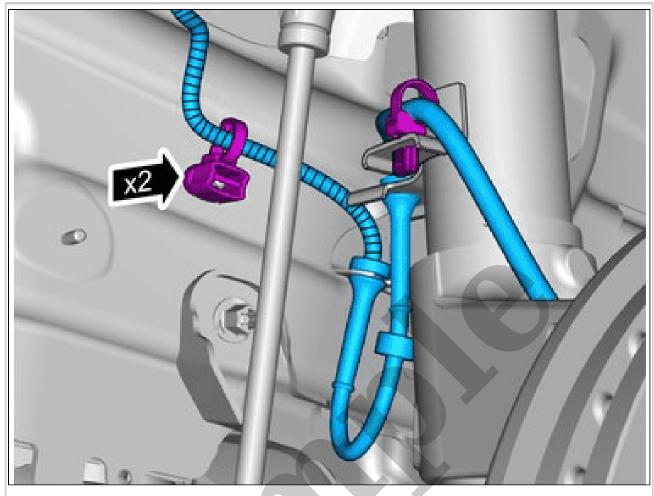

2023 Volvo V90 Cross Country Service and Repair Manual

Go to manual page

Courtesy of VOLVO CARS CORPORATION

Adjust the position of the wiring. Install the clip(s).

Remove the cable harness clips.

**NOTE:** Thread the heat-shrinkable tubing onto the electrical wiring before splicing the electrical wiring.