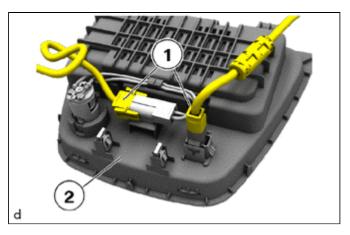

2023 Toyota Tacoma Service Manual

Go to manual page

(1) Unlock and disconnect plug connections (1) from the front console box cover (2).

(e) w/ Wireless Charger:

 Unlock and disconnect the plug connection (1) from the front console box cover (2).

(f) Remove the front console box cover.