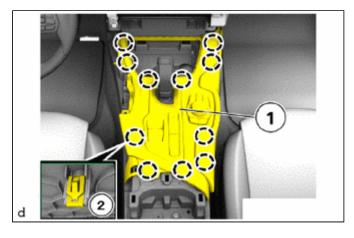

# 8. REMOVE UPPER CONSOLE PANEL SUB-ASSEMBLY

(a) Detach the clips (2) of the upper console panel sub-assembly (1).

- (b) Lift the upper console panel sub-assembly (1) up slightly.
- (c) Unlock plug connection (1) and disconnect.