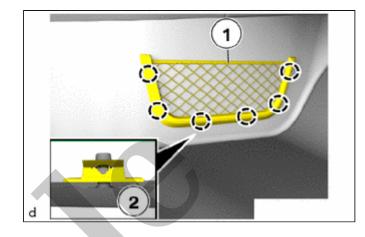

## **25. REMOVE FOOTWELL STORAGE NET**

#### HINT:

Perform this procedure only when replacement of the footwell storage net is necessary.

(a) Detach the clips (2) to remove the footwell storage net (1).