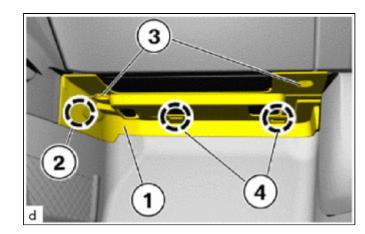

#### HINT:

Perform this procedure only when replacement of the console panel or console panel retainer is necessary.

(a) Loosen T20 screws (1).

- (b) Detach the clips (2).
- (c) Remove the console panel (3).