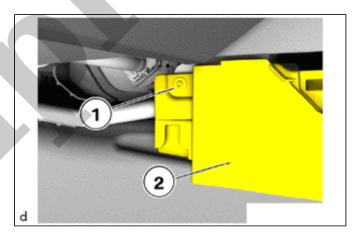

2023 Toyota Tacoma Service Manual

Go to manual page

(1) Unlock and disconnect plug connections (1) from the front console box cover (2).

(e) w/ Wireless Charger:

 Unlock and disconnect the plug connection (1) from the front console box cover (2).

(f) Remove the front console box cover.