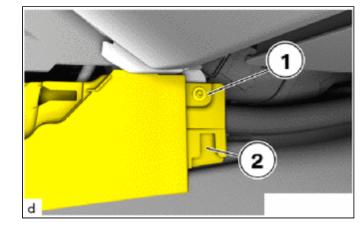

2023 Toyota Tacoma Service Manual

Go to manual page

(1) Unlock and disconnect plug connections (1) from the front console box cover (2).

(e) w/ Wireless Charger:

 Unlock and disconnect the plug connection (1) from the front console box cover (2).

(f) Remove the front console box cover.