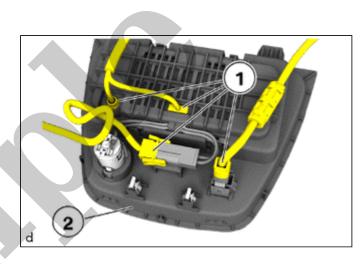

2023 Toyota Tacoma Service Manual

Go to manual page

(1) Unlock and disconnect plug connections (1) from the front console box cover (2).

(e) w/ Wireless Charger:

 Unlock and disconnect the plug connection (1) from the front console box cover (2).

(f) Remove the front console box cover.