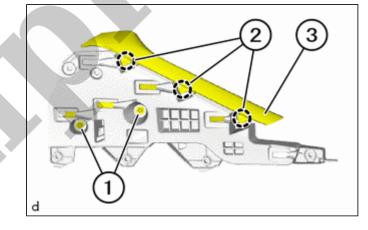

# **12. REMOVE CONSOLE BOX ASSEMBLY**

(a) Loosen T20 screw (1) on the console box assembly (2) on the left.

(b) Loosen T20 screw (1) on the console box assembly (2) on the right.

(c) Loosen T20 screws (1) on the console box assembly (2) on the front.