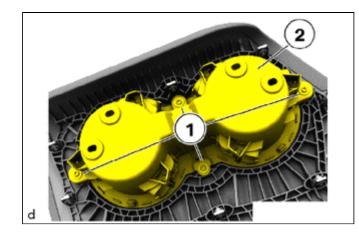

ger:



 Unlock and disconnect the plug connection (1) from the front console box cover (2).

(f) Remove the front console box cover.

# 8. REMOVE UPPER CONSOLE PANEL SUB-ASSEMBLY

(a) Detach the clips (2) of the upper console panel sub-assembly (1).



- (b) Lift the upper console panel sub-assembly (1) up slightly.
- (c) Unlock plug connection (1) and disconnect.



- (b) Detach the guide (2).
- (c) Detach the guides (4) to remove the No. 2 instrument panel under cover sub-assembly (1).
- (d) Unlock plug connections and disconnect.

# **12. REMOVE CONSOLE BOX ASSEMBLY**

(a) Loosen T20 screw (1) on the console box assembly (2) on the left.



(b) Loosen T20 screw (1) on the console box assembly (2) on the right.



(c) Loosen T20 screws (1) on the console box assembly (2) on the front.



(b) Remove the console box cup holder (2).

## **14. REMOVE CONSOLE PANEL**

#### HINT:

Perform this procedure only when replacement of the console panel or console panel retainer is necessary.

(a) Loosen T20 screws (1).



- (b) Detach the clips (2).
- (c) Remove the console panel (3).

## **15. REMOVE AIR CONDITIONING CONTROL ASSEMBLY**

#### HINT:

Perform this procedure only when replacement of the instrument panel finish lower panel is necessary.

Click here

# 16. REMOVE BOX BOTTOM MAT (w/o Wireless Charger)

# HINT:

Perform this procedure only when replacement of the box bottom mat is necessary.

(a) Remove the box bottom mat.

# 17. REMOVE MOBILE WIRELESS CHARGER CRADLE ASSEMBLY (w/ Wireless Charger)

## HINT:

Perform this procedure only when replacement of the front console