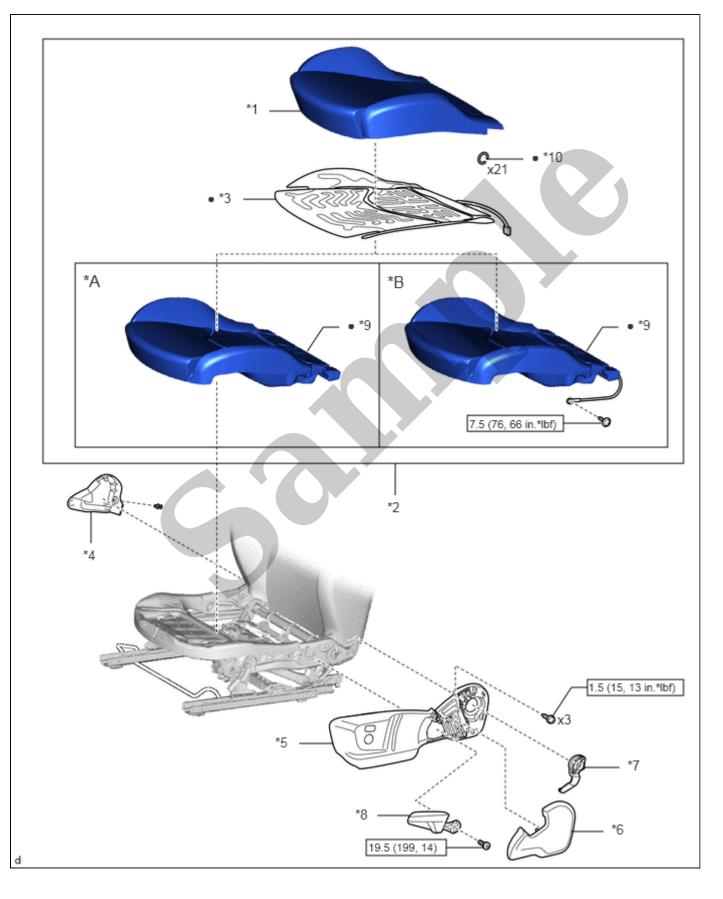

TOYOTA

| Last Modified: 07-26-2024                                                                               | 6.11:8.1.0   | Doc ID: RM10000001JD3K        |  |  |
|---------------------------------------------------------------------------------------------------------|--------------|-------------------------------|--|--|
| Model Year Start: 2020                                                                                  | Model: Supra | Prod Date Range: [03/2019 - ] |  |  |
| Title: SEAT: FRONT SEAT CUSHION HEATER (for Manual Seat): COMPONENTS; 2020 - 2025 MY Supra [03/2019 - ] |              |                               |  |  |

# **COMPONENTS**

# **ILLUSTRATION**