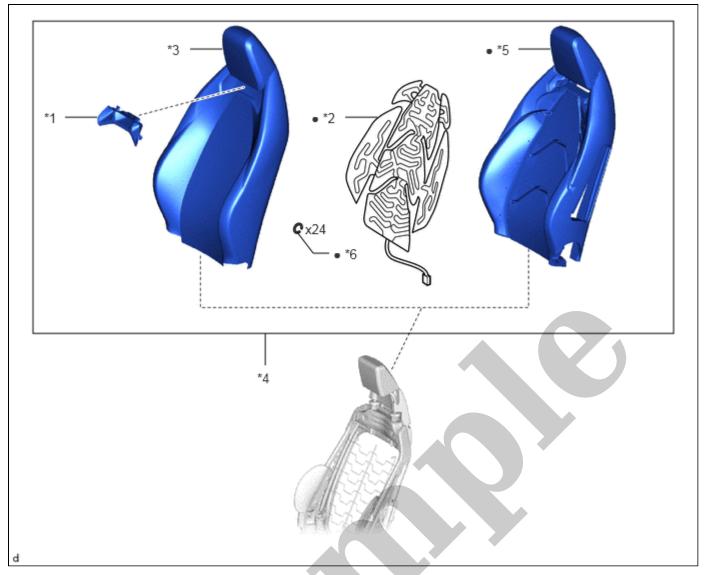

## **11. INSTALL FRONT SEAT ASSEMBLY**

Click here NFO NFO

.

Ο ΤΟΥΟΤΑ

| *1 | FRONT SEATBACK GARNISH                | *2 | FRONT SEATBACK HEATER ASSEMBLY                 |  |
|----|---------------------------------------|----|------------------------------------------------|--|
| *3 | SEPARATE TYPE FRONT SEATBACK<br>COVER | *4 | SEPARATE TYPE FRONT SEATBACK<br>COVER WITH PAD |  |
| *5 | SEPARATE TYPE FRONT SEATBACK<br>PAD   | *6 | HOG RING                                       |  |
| •  | Non-reusable part                     | -  | -                                              |  |
|    |                                       |    |                                                |  |