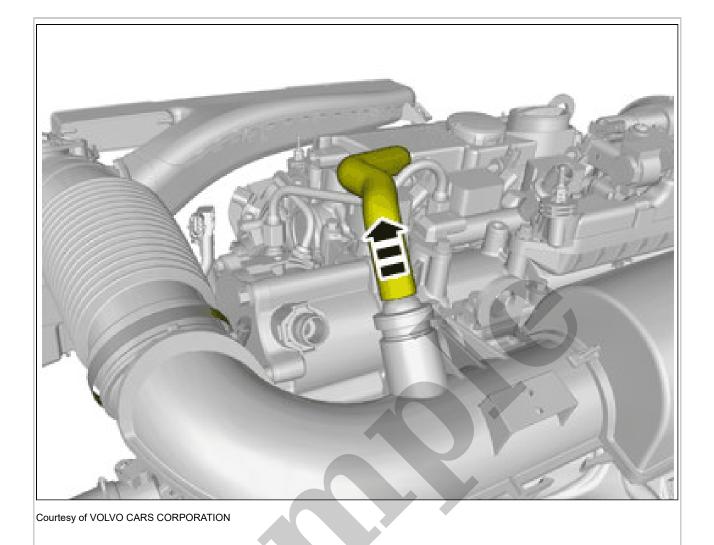

**NOTE:** Removal steps in this procedure may contain installation details.

Remove the fuel pump. Refer to: FUEL PUMP

Undo the hose from the connection.

Fold marked part aside.

Loosen the hose clamp.