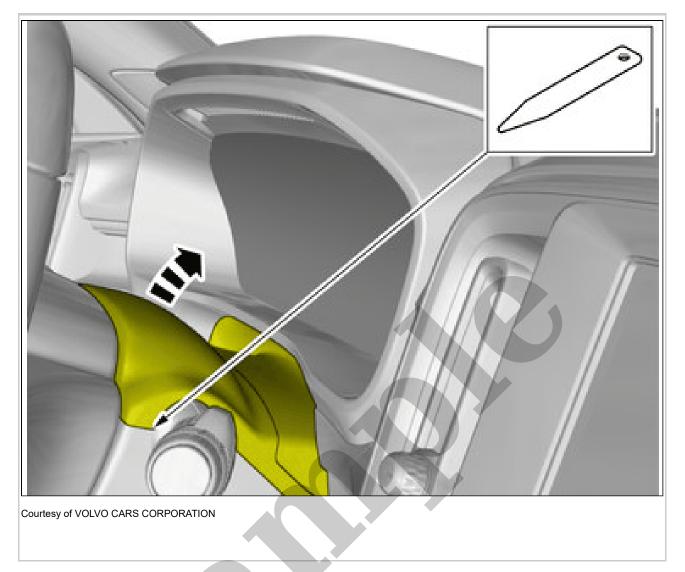

**NOTE:** The number of electrical wires may vary depending on vehicle equipment specification.

Disconnect the connectors. Remove the cable harness clips. Remove the marked part.