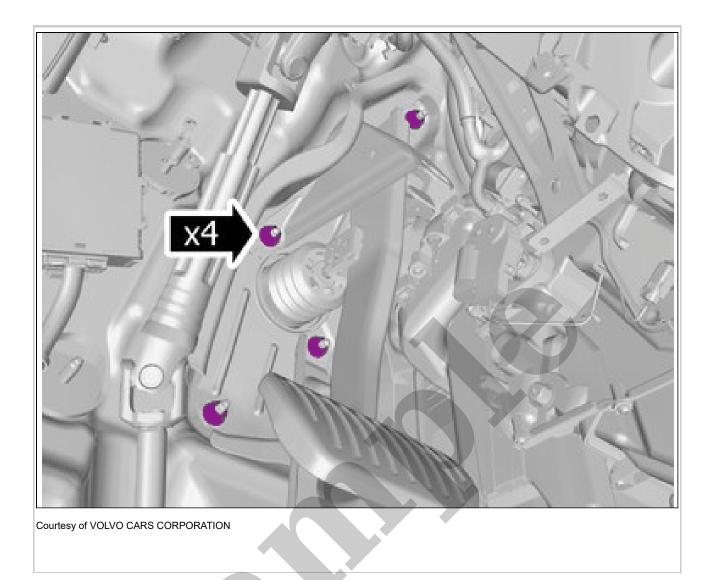

**NOTE:** The number of electrical wires may vary depending on vehicle equipment specification.

Disconnect the connectors. Remove the cable harness clips. Remove the marked part.