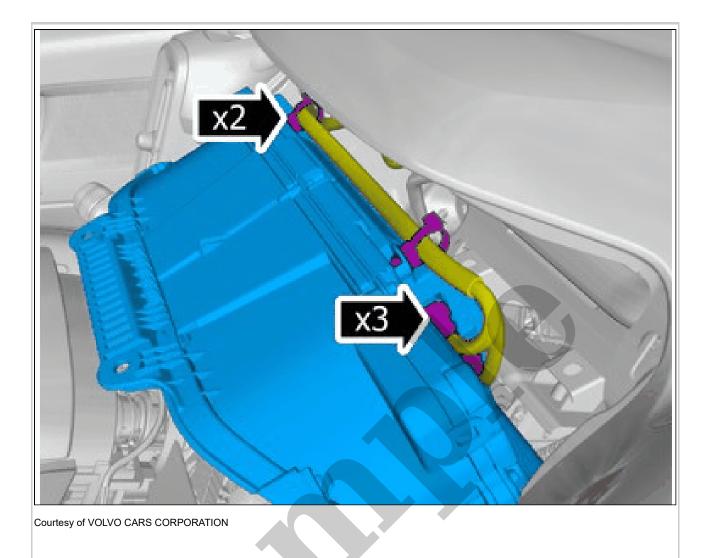

#### Detach the following items:

- 1. Torque: Ø6 mm diameter brake line, 14Nm
- 2. Torque: Brake hose to front brake caliper, 17Nm
- 3. Torque: M5, 5Nm