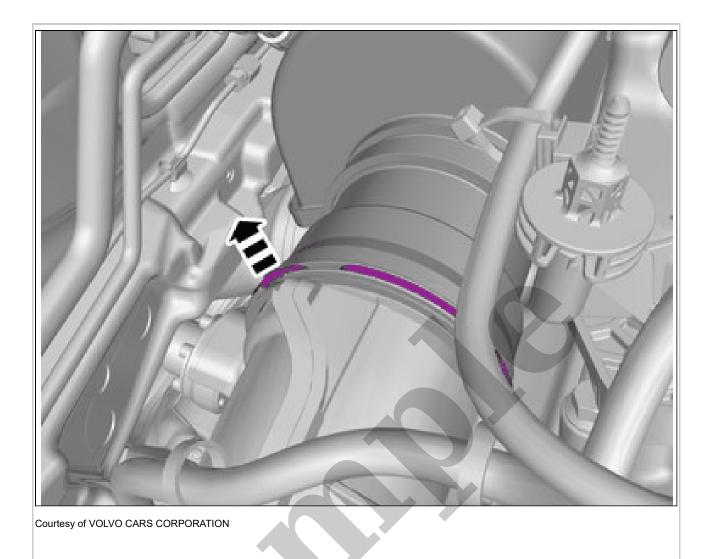

**NOTE:** Removal steps in this procedure may contain installation details.

Remove the fuel pump. Refer to: FUEL PUMP

Undo the hose from the connection.

Fold marked part aside.

Loosen the hose clamp.