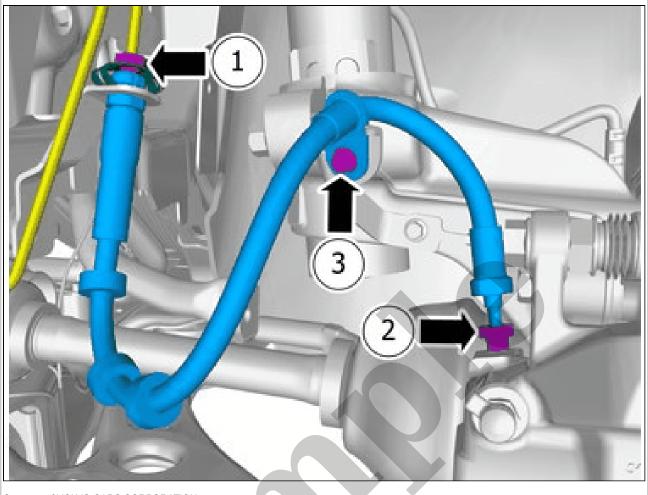

#### Detach the following items:

- 1. Torque: Ø6 mm diameter brake line, 14Nm
- 2. Torque: Brake hose to front brake caliper, 17Nm
- 3. Torque: M5, 5Nm