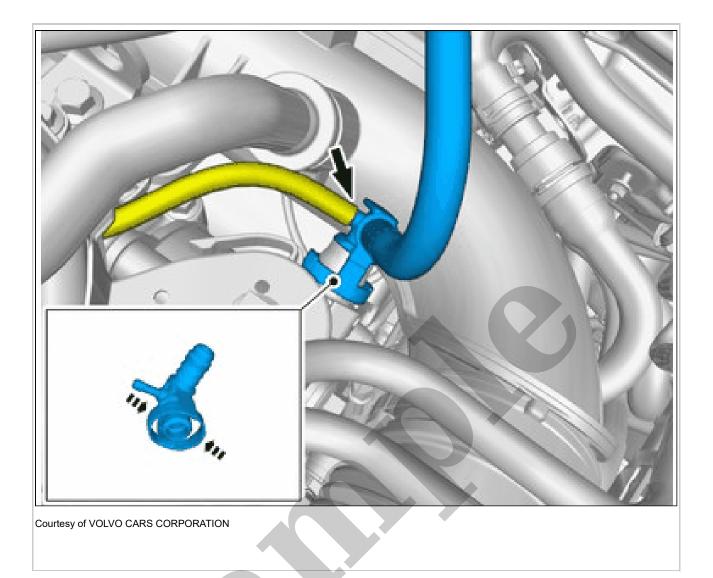

**NOTE:** Removal steps in this procedure may contain installation details.

Remove the fuel pump. Refer to: FUEL PUMP

Undo the hose from the connection.

Fold marked part aside.

Loosen the hose clamp.