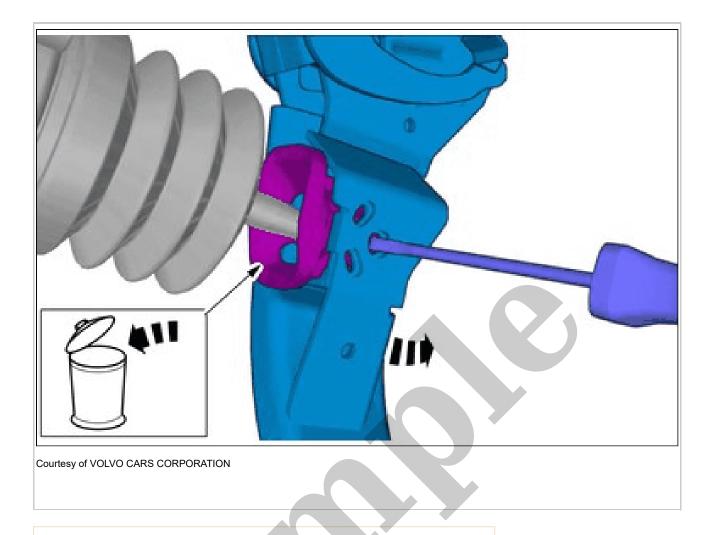

#### **BUSHING PUSH ROD > BUSHING PUSH ROD [2018-2020] > INSTALLATION**

To install, reverse the removal procedure.

Undo the hose from the connection. Depress the locking device. Remove the marked part.