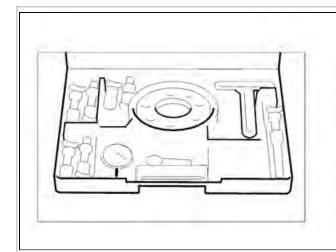

999 5418 Measuring kit (hub, brake disc and runout, b-vers)
Tool number: 999 5418
Tool description: Measuring kit (hub, brake disc and runout, b-vers)
Tool boards: 61

Courtesy of VOLVO CARS CORPORATION