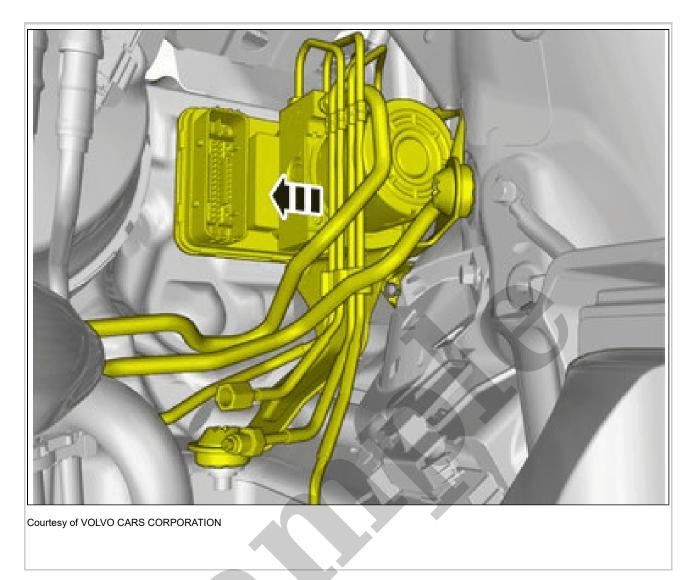

### VEHICLE DYNAMICS DOMAIN MASTER > VEHICLE DYNAMICS DOMAIN MASTER (VDDM) [2018-2022, B4204T18 | 2019-2022, B4204T47] > INSTALLATION

To install, reverse the removal procedure. Order and download the appropriate software according to: VIDA/Software/Hardware Changes