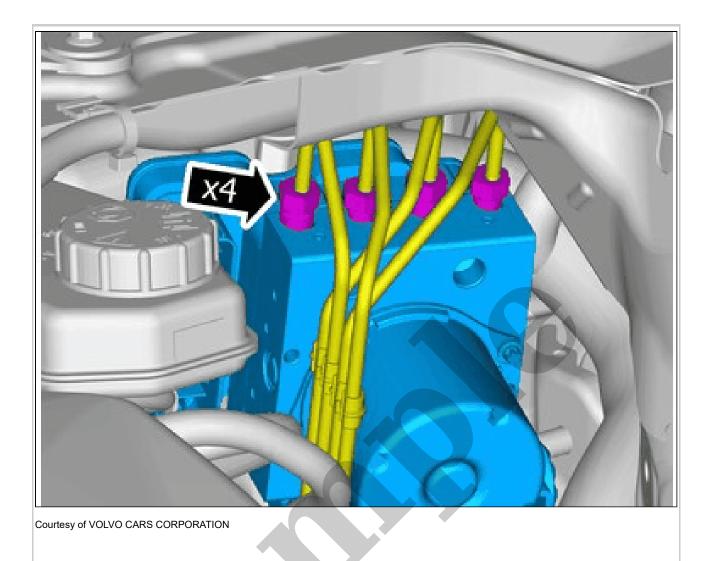

Remove the screws. Remove the marked part. **Torque:** Battery box, to Body, 13Nm

Pull the component in direction of the arrow.

Loosen the nuts. **Torque:** Ø6 mm diameter brake line, 14Nm