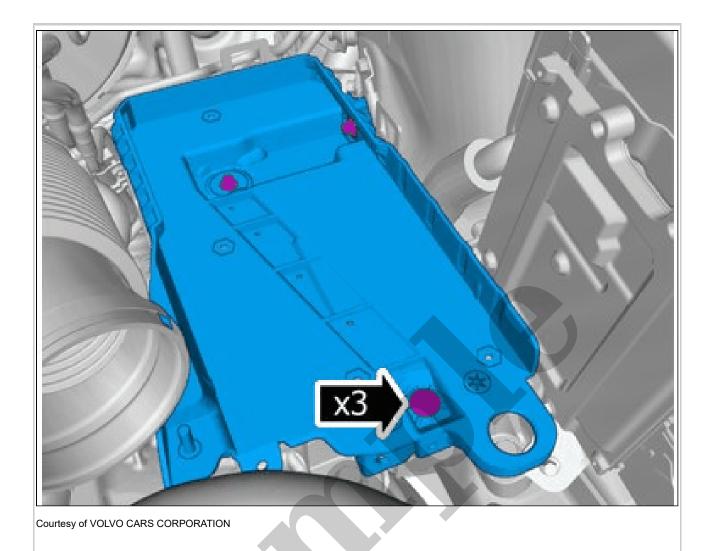

Remove the screws. Remove the marked part. **Torque:** Battery box, to Body, 13Nm

Pull the component in direction of the arrow.

Loosen the nuts. **Torque:** Ø6 mm diameter brake line, 14Nm