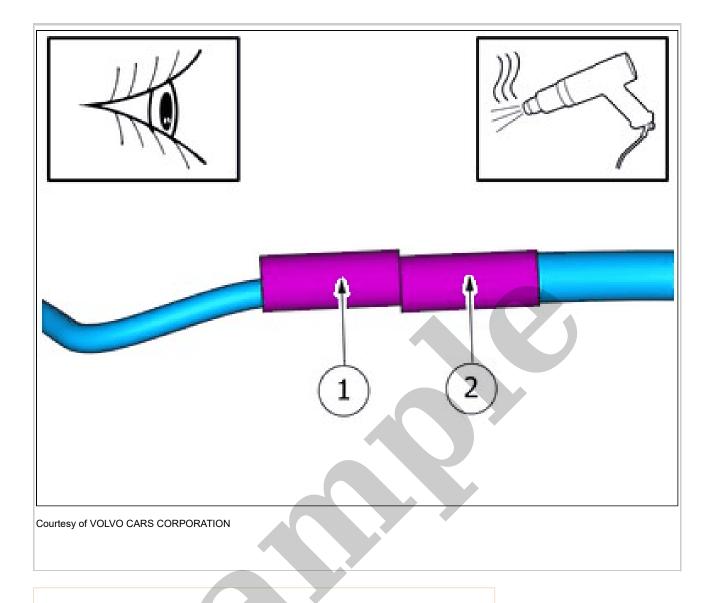

2022 Volvo V90 Cross Country Service and Repair Manual

Go to manual page

**CAUTION:** Ensure that the joint sleeve is properly shrunk around the wire. You should be able to see that glue has penetrated.

**Use:** heat-shrinkable tubing, 976422 **Use:** Hot-air gun

Install the marked component. Adjust the position of the wiring. Install the clip(s).