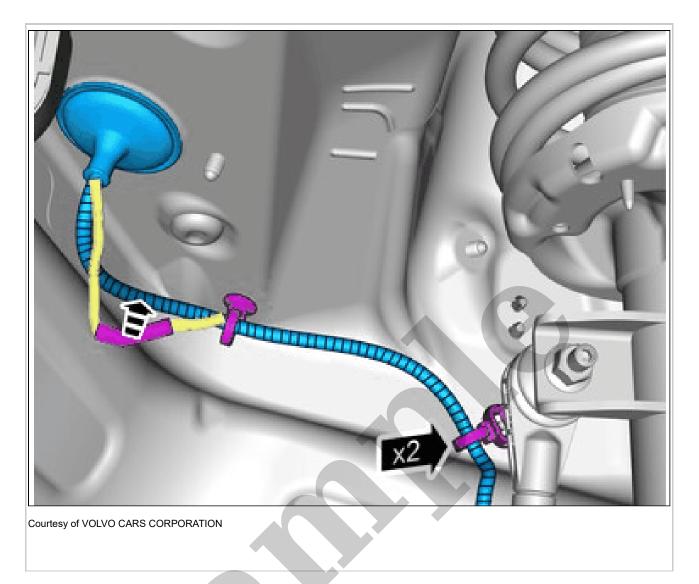

Remove the screws. Remove the marked part. **Torque:** Battery box, to Body, 13Nm

Pull the component in direction of the arrow.

Loosen the nuts. **Torque:** Ø6 mm diameter brake line, 14Nm