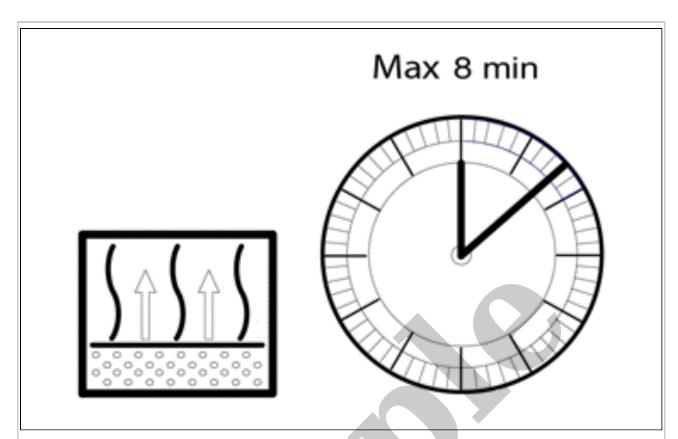

**Use:** Activator, Wipe dry.

Courtesy of VOLVO CARS CORPORATION

**WARNING:** Wait for the specified time at the specified temperature before moving the car.