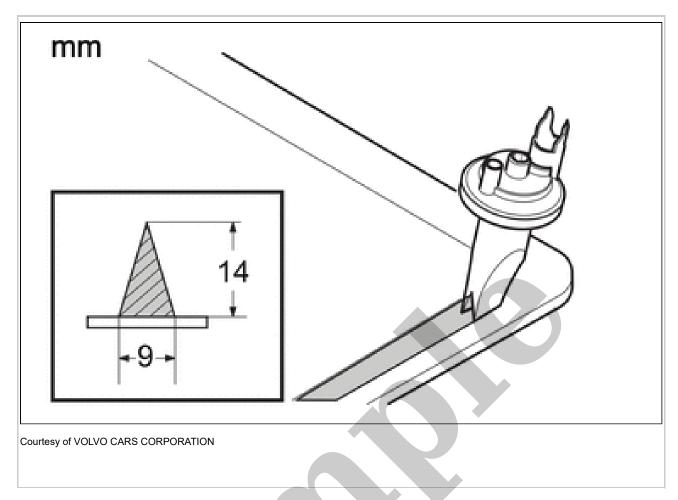

Special Tool: 981 4259 Glue gun, EU/UK Special Tool: 981 4260 Glue gun, US Special Tool: 981 4261 Glue gun, AU/NZ

**Use:** Adhesive kit, 32132745 (US), (EU), (OS) **Use:** Adhesive kit, 32132746 (CA) **Use:** Adhesive kit, 32132747 (CN)

When applied, hold the glue gun according to the nozzle angle.