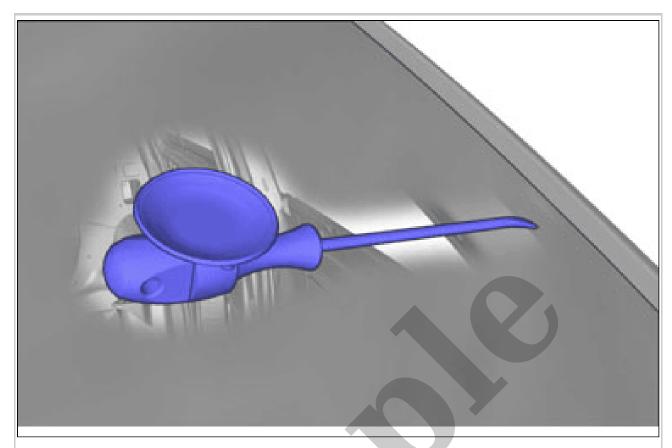

Special Tool: 981 4259 Glue gun, EU/UK Special Tool: 981 4260 Glue gun, US Special Tool: 981 4261 Glue gun, AU/NZ

**Use:** Adhesive kit, 32132745 (US), (EU), (OS) **Use:** Adhesive kit, 32132746 (CA) **Use:** Adhesive kit, 32132747 (CN)

When applied, hold the glue gun according to the nozzle angle.