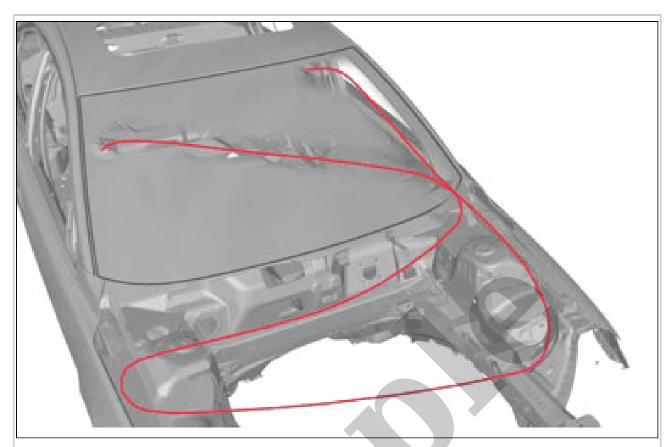

## Install the following items:

- plenum cover. Refer to: PLENUM COVER
- inner rear view mirror. Refer to: INNER REAR VIEW MIRROR
- A-pillar trim panel. Refer to: A-PILLAR TRIM PANEL
- · rain and light sensor RLSM. Refer to: RAIN AND LIGHT SENSOR RLSM
- In-vehicle Humidity Sensor. Refer to: IN-VEHICLE HUMIDITY SENSOR
- trim strip, A-pillar. Refer to: A-PILLAR MOLDING
- forward looking camera (FLC). Refer to: FORWARD LOOKING CAMERA