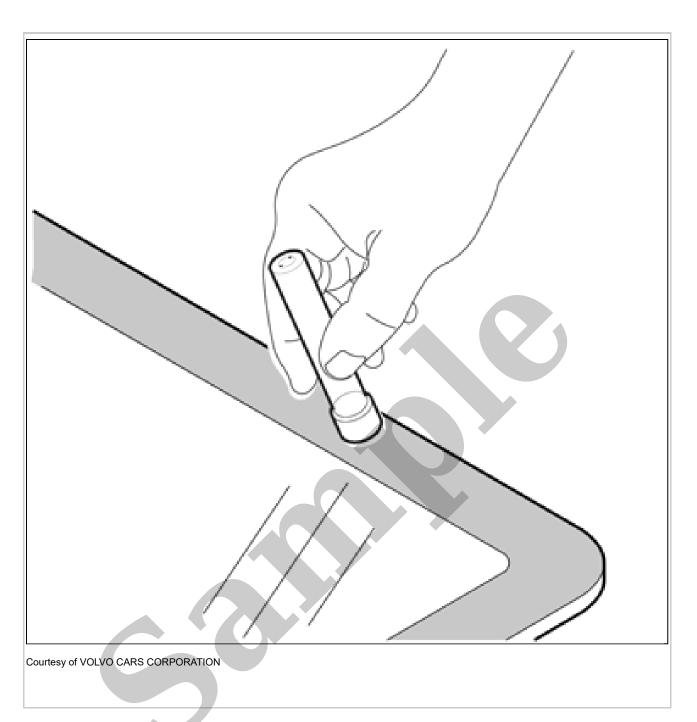

Special Tool: 981 4259 Glue gun, EU/UK Special Tool: 981 4260 Glue gun, US Special Tool: 981 4261 Glue gun, AU/NZ

**Use:** Adhesive kit, 32132745 (US), (EU), (OS) **Use:** Adhesive kit, 32132746 (CA) **Use:** Adhesive kit, 32132747 (CN)

When applied, hold the glue gun according to the nozzle angle.