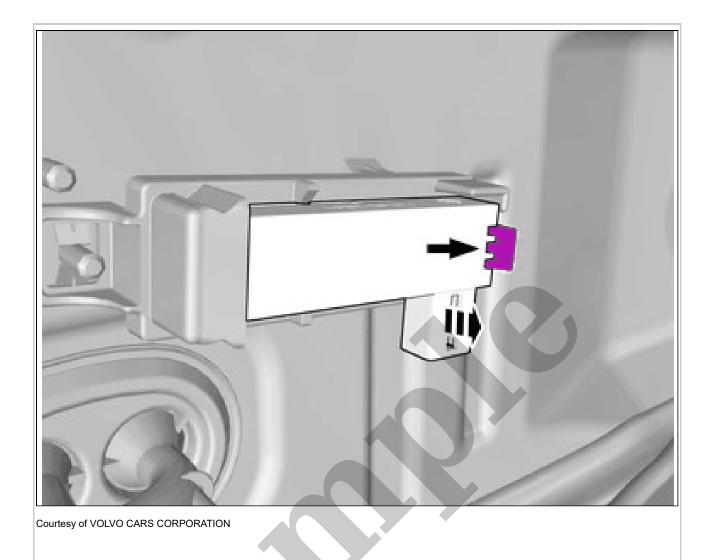

Courtesy of VOLVO CARS CORPORATION

Release the connector's catch. Disconnect the connector.

NOTE: The graphic shows the back of the component

before removal.

Remove the marked part.