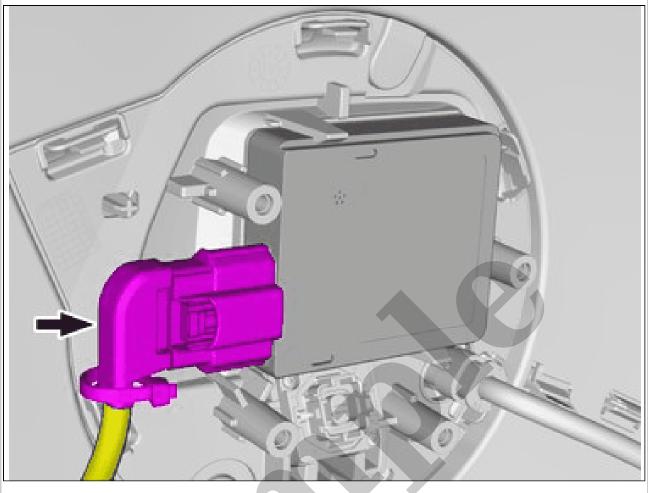

Courtesy of VOLVO CARS CORPORATION

Release the connector's catch. Disconnect the connector.

NOTE: The graphic shows the back of the component

before removal.

Remove the marked part.