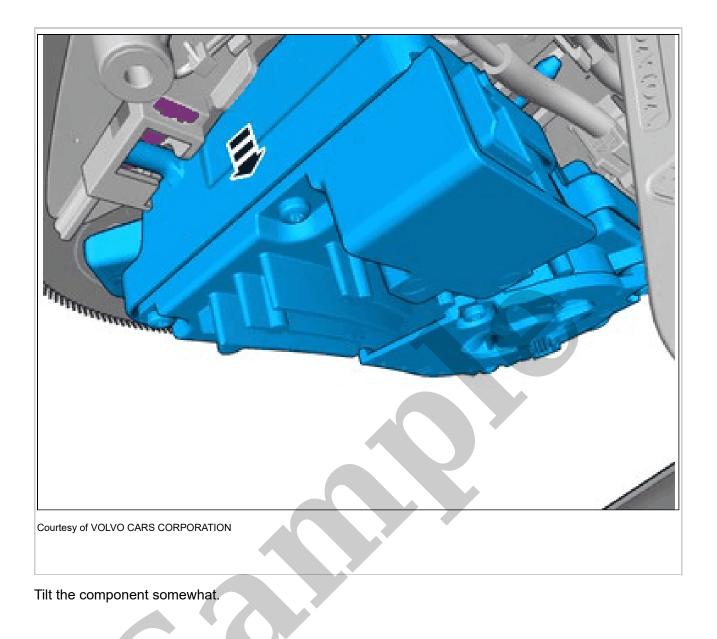

Disconnect the connector. Remove the screws. Remove the marked part.

COOLING FAN, FORWARD LOOKING CAMERA > COOLING FAN, FORWARD LOOKING CAMERA (FLC) [2022 | 2021, E400V6] > INSTALLATION

Remove the marked part.