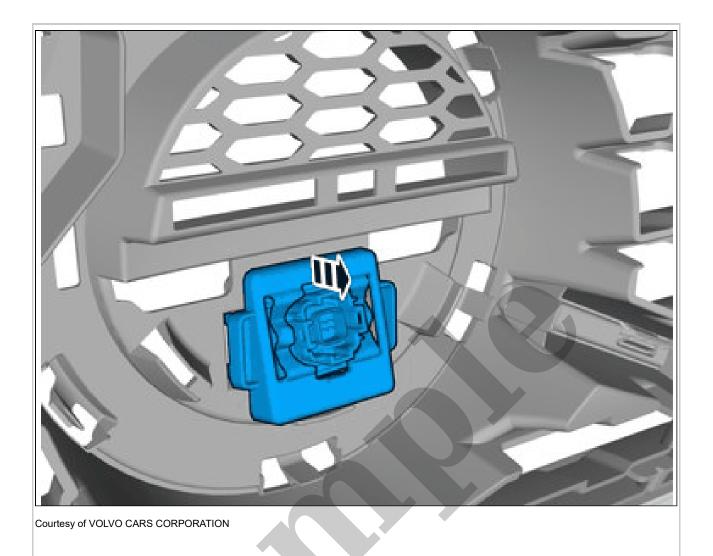

2021 Volvo S90 Service and Repair Manual

Go to manual page

Release the lock. Remove the marked part.