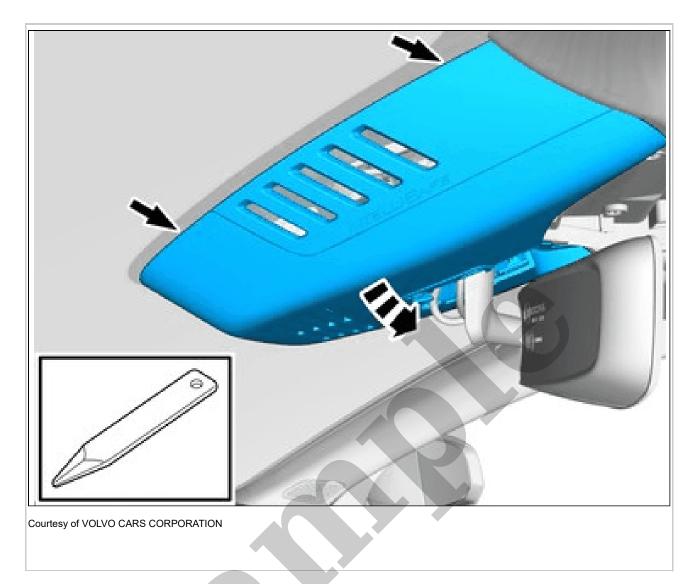

#### ANTENNA, KEYLESS VEHICLE, REAR DOOR > ANTENNA, KEYLESS VEHICLE, REAR DOOR [2018-2022] > REMOVAL

Set the vehicle to Inactive mode, described in user mode. Refer to: USAGE MODE Remove panel side door rear. Refer to: PANEL REAR DOOR

NOTE: The graphic shows the back of the component

before removal.

Release the catches. Repeat on the other side. Remove the marked part. **Use:** Interior trim remover

| Courtesy of VOLVO CARS CORPORATION |
|------------------------------------|