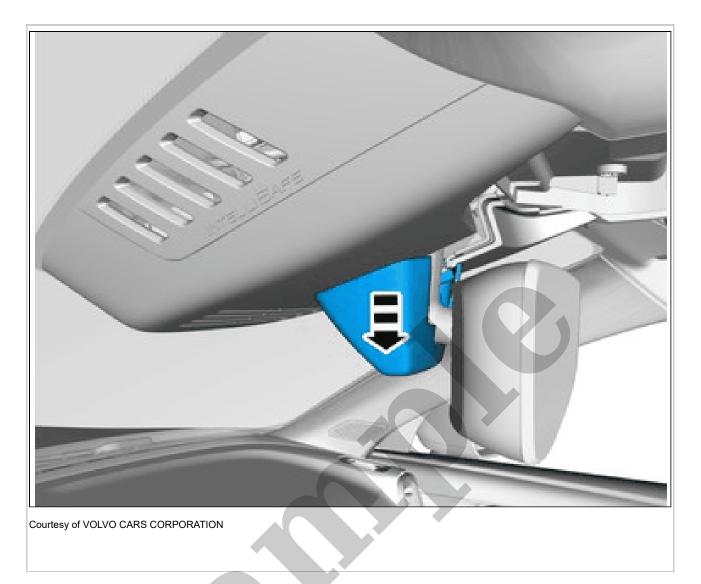

2021 Volvo S90 Service and Repair Manual

Go to manual page

Release the lock. Remove the marked part.