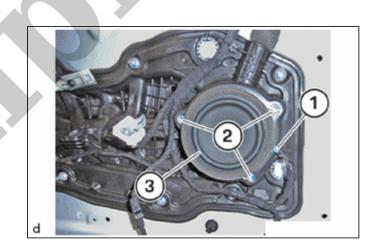

### **PROCEDURE**

1. REMOVE COURTESY LIGHT ASSEMBLY (w/ Courtesy Light)

Click here NFC

2. REMOVE FRONT DOOR TRIM BOARD SUB-ASSEMBLY

Click here NFO

3. REMOVE FRONT NO. 1 SPEAKER ASSEMBLY

- (b) Loosen T20 screws (2).
- (c) Remove the front No. 1 speaker assembly (3).
- 4. REMOVE FRONT NO. 2 SPEAKER ASSEMBLY
  - (a) Detach the clamp (1).