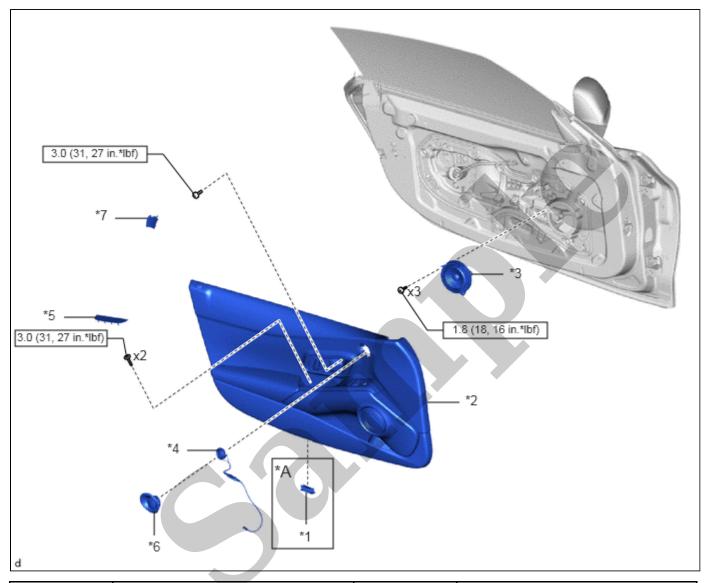

# **COMPONENTS**

# **ILLUSTRATION**

| *A                                | *A w/ Courtesy Light                    |    | -                                      |
|-----------------------------------|-----------------------------------------|----|----------------------------------------|
| *1                                | COURTESY LIGHT ASSEMBLY                 | *2 | FRONT DOOR TRIM BOARD SUB-<br>ASSEMBLY |
| *3                                | FRONT NO. 1 SPEAKER ASSEMBLY            | *4 | FRONT NO. 2 SPEAKER ASSEMBLY           |
| *5                                | *5 DOOR TRIM COVER                      |    | FRONT DOOR SPEAKER HOLE COVER          |
| *7 NO. 2 DOOR INSIDE HANDLE BEZEL |                                         | -  | -                                      |
|                                   | N*m (kgf*cm, ft.*lbf): Specified torque | -  | -                                      |