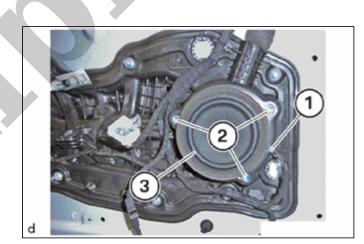

## **PROCEDURE**

1. REMOVE COURTESY LIGHT ASSEMBLY (w/ Courtesy Light)

Click here NFC

2. REMOVE FRONT DOOR TRIM BOARD SUB-ASSEMBLY

Click here NFO

3. REMOVE FRONT NO. 1 SPEAKER ASSEMBLY

- (b) Loosen T20 screws (2).
- (c) Remove the front No. 1 speaker assembly (3).
- 4. REMOVE FRONT NO. 2 SPEAKER ASSEMBLY (w/ Front Center Speaker)
  - (a) Detach the clamp (1).