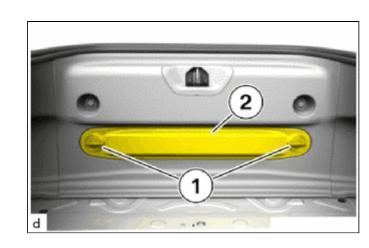

#### **36. INSTALL DECK BOARD ASSEMBLY**

(a) Slide the left edge of the deck board assembly (1) into the recess in the direction of the arrow of the deck board assembly.

| Last Modified: 07-26-2024                                                                     | 6.11:8.1.0   | <b>Doc ID:</b> RM10000001JCNU               |
|-----------------------------------------------------------------------------------------------|--------------|---------------------------------------------|
| Model Year Start: 2020                                                                        | Model: Supra | <b>Prod Date Range:</b> [03/2019 - 07/2020] |
| itle: AUDIO / VIDEO: FRONT DOOR SPEAKER: COMPONENTS; 2020 - 2021 MY Supra [03/2019 - 07/2020] |              |                                             |