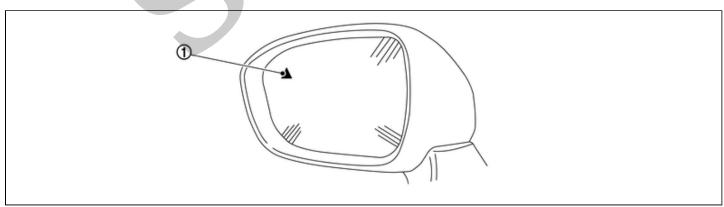

#### **SYSTEM DISPLAY**

SIEMD-7109574-02-000310487

| No. | Switch name         | Description                                                                                                                                                                         |
|-----|---------------------|-------------------------------------------------------------------------------------------------------------------------------------------------------------------------------------|
| 1   | BSW indicator LH/RH | <ul> <li>Illuminates when detect approaching vehicles</li> <li>Blinks when RCTA system is warning to driver</li> <li>NOTE:         The indicator is shared with BSW     </li> </ul> |