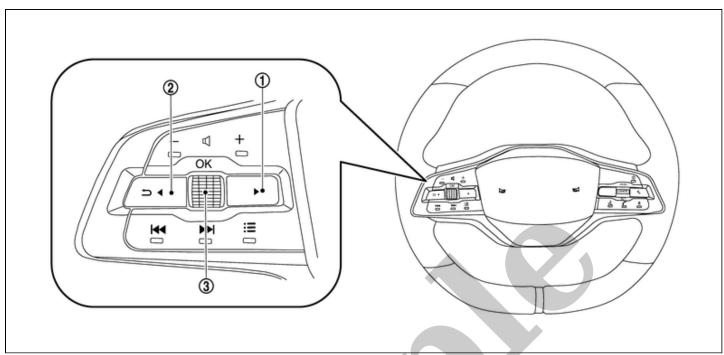

### **Switch Name and Function**

SIEMD-7109677-09-000430607

| No. | Switch name            | Description                                                                  |
|-----|------------------------|------------------------------------------------------------------------------|
| 1   | RIGHT SW               | 1. In the [Settings] menu, select the [Driver Assistance] key                |
| 2   | LEFT/BACK SW           | 2. Select the [Lane Assist] submenu                                          |
| 3   | OK SW/Jog dial         | 3. A tick mark next to [Intervention] indicates that the system is turned ON |
| 4   | ProPILOT Assist switch | 4. Push the ProPILOT Assist switch                                           |