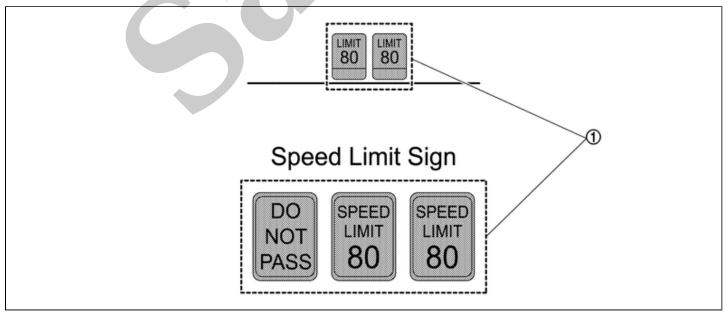

## **System Display**

The TSR systems operate when ON is selected with the combination meter.

| System<br>status | Condition                                               | Display on information display                                                           | Display on Head Up Display                                                               |
|------------------|---------------------------------------------------------|------------------------------------------------------------------------------------------|------------------------------------------------------------------------------------------|
| TSR OFF          | _                                                       | _                                                                                        | _                                                                                        |
|                  | Road sign not detected                                  |                                                                                          | _                                                                                        |
|                  |                                                         | This is an example. For details of displayed signs, Refer to <u>System Description</u> . | This is an example. For details of displayed signs, Refer to <u>System Description</u> . |
|                  | Road sign detected<br>(except for speed<br>limit signs) | DO<br>NOT<br>PASS                                                                        | DO<br>NOT<br>PASS                                                                        |
| TSR ON           |                                                         | SIEMD-7109466-01-000310489                                                               | SIEMD-7109466-MD-6018343-01-<br>000310489OffOff-1D731EBE-<br>000310489                   |
|                  |                                                         | This is an example. For details of displayed signs, Refer to <u>System Description</u> . | This is an example. For details of displayed signs, Refer to System Description.         |
|                  | Road sign detected<br>(Speed limit signs)               | SPEED LIMIT 80                                                                           | SPEED<br>LIMIT<br>80                                                                     |
|                  |                                                         | SIEMD-7109466-03-000310490                                                               | SIEMD-7109466-MD-6018343-03-<br>000310490OffOff-1D73215E-<br>000310490                   |
| TSR is           | The TSR system is automatically                         | Malfunction                                                                              |                                                                                          |
| malfunction      | canceled.                                               | See Owner's Manual                                                                       |                                                                                          |