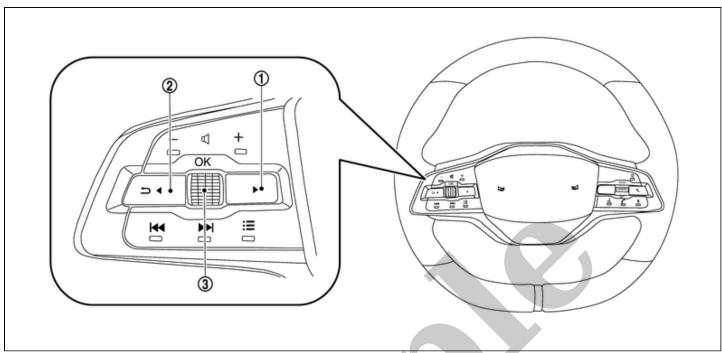

#### **SWITCH NAME AND FUNCTION**

SIEMD-7109466-04-000430602

| No. | Switch name    | Description                                                   |  |  |  |
|-----|----------------|---------------------------------------------------------------|--|--|--|
| 1   | RIGHT SW       | 1. In the [Settings] menu, select the [Driver Assistance] key |  |  |  |
| 2   | LEFT/BACK SW   |                                                               |  |  |  |
| 3   | OK SW/Jog dial | 2. Select [Speed Limit Sign] to turn the system ON/OFF        |  |  |  |