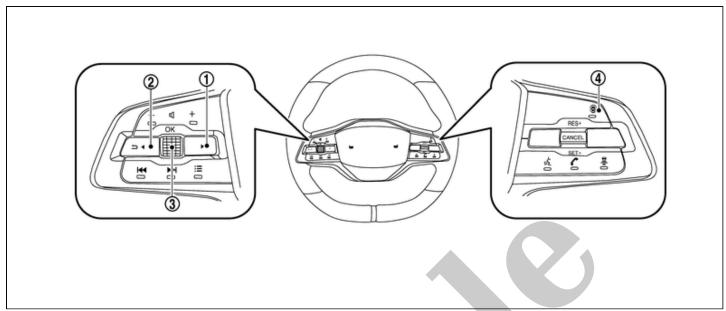

### **Switch Name and Function**

SIEMD-7109677-09-000430607

| No. | Switch name            | Description                                                                  |
|-----|------------------------|------------------------------------------------------------------------------|
| 1   | RIGHT SW               | 1. In the [Settings] menu, select the [Driver Assistance] key                |
| 2   | LEFT/BACK SW           | 2. Select the [Lane Assist] submenu                                          |
| 3   | OK SW/Jog dial         | 3. A tick mark next to [Intervention] indicates that the system is turned ON |
| 4   | ProPILOT Assist switch | 4. Push the ProPILOT Assist switch                                           |