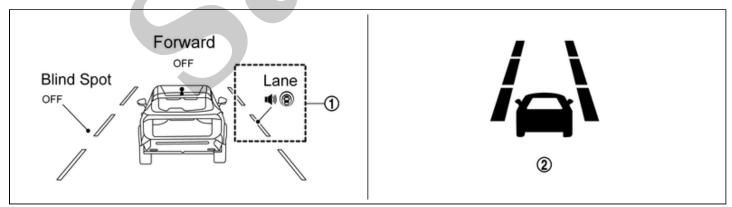

#### **DISPLAY AND WARNING**

|                | (                                                                | Condition                     |                                                         | Action                                                                                      | Display on information display                                                                                                               | Steering vibration | Buzzer |
|----------------|------------------------------------------------------------------|-------------------------------|---------------------------------------------------------|---------------------------------------------------------------------------------------------|----------------------------------------------------------------------------------------------------------------------------------------------|--------------------|--------|
| I-LI OFF       |                                                                  |                               |                                                         | _                                                                                           | Blind Spot OFF Lane OFF SIEMD-7109677-04-000383201                                                                                           | OFF                | OFF    |
| I-<br>LI<br>ON | Vehicle speed is less than approx. 60 km/h (37 MPH)              |                               |                                                         | I-LI system indicator: White  Speaker icon: White  Forward  OFF  SIEMD-7109677-02-000425410 | OFF                                                                                                                                          | OFF                |        |
|                | Vehicle<br>speed is<br>approx. 60<br>km/h (37<br>MPH) or<br>more | Vehicle closes to lane marker | Turn signal is OFF or ON (Opposite to the deviate side) | Yawing control is<br>ON                                                                     | SIEMD-7109677-03-SOIA1422ZZ  I-LI system indicator: Yellow (Blink)  Speaker icon: White  Forward  OFF  Lane  OFF  SIEMD-7109677-05-000425411 | ON                 | OFF    |
|                |                                                                  |                               | Turn signal<br>is ON<br>(Deviate<br>side)               | _                                                                                           | I-LI system indicator: White Speaker icon : White                                                                                            | OFF                | OFF    |

|      | (              | Condition                                                      |       | Action                                                                                                                                  | Display on information display                                                                                                                                           | Steering vibration | Buzzer |
|------|----------------|----------------------------------------------------------------|-------|-----------------------------------------------------------------------------------------------------------------------------------------|--------------------------------------------------------------------------------------------------------------------------------------------------------------------------|--------------------|--------|
|      |                |                                                                |       |                                                                                                                                         | Forward OFF Blind Spot OFF SIEMD-7109677-06-000425410                                                                                                                    |                    |        |
|      |                | Vehicle<br>closes to<br>lane<br>marker<br>with soft<br>braking |       | Yawing control is<br>ON                                                                                                                 | SIEMD-7109677-MD-4088135-03- SOIA1422ZZOffOff-21477338- SOIA1422ZZ  I-LI system indicator: Yellow (Blink)  Speaker icon: White  Forward  OFF  SIEMD-7109677-08-000425411 | ON                 | OFF    |
| I-LI | is malfunction | n                                                              |       | The I-LI system is automatically canceled.  NOTE: The system operates if the power switch is turned OFF⇒ON after the condition improves | Yellow  SIEMD-7109677-07-SOIA1422ZZ  Not Available  System Malfunction                                                                                                   | OFF                | Веер   |
| Fron | t camera unit  | high tempera                                                   | ature | The I-LI system is automatically canceled.  NOTE: The system operates if the power switch is turned OFF⇒ON after                        | Unavailable<br>High Cabin<br>Temperature                                                                                                                                 | OFF                | Веер   |