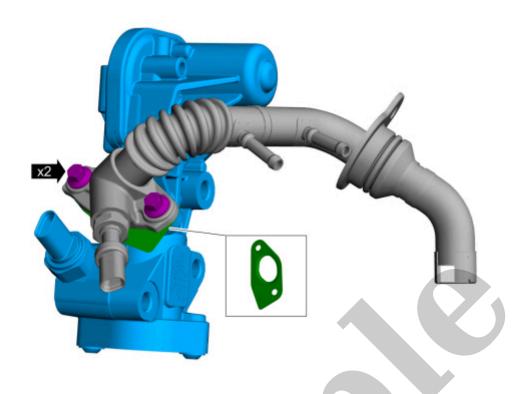

## Click here to learn about symbols, color coding, and icons used in this manual.

- 2. Install the EGR (exhaust gas recirculation) valve gasket.
  - Install the EGR (exhaust gas recirculation) valve assembly.