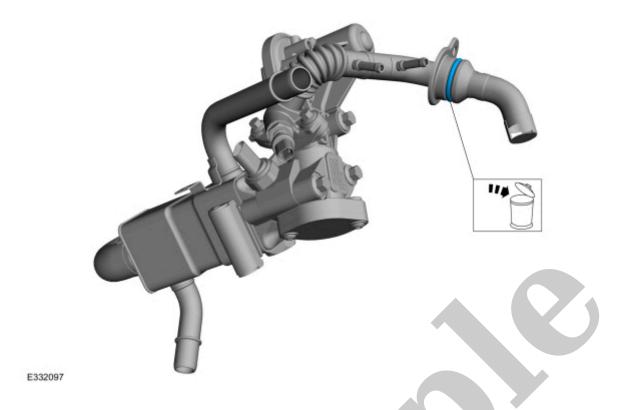

11. Connect the upper coolant hose to the EGR (exhaust gas recirculation) cooler assembly.

Refer to: Quick Release Coupling(310-00D Fuel System - General Information - 3.5L V6 PowerBoost (CN), General Procedures).