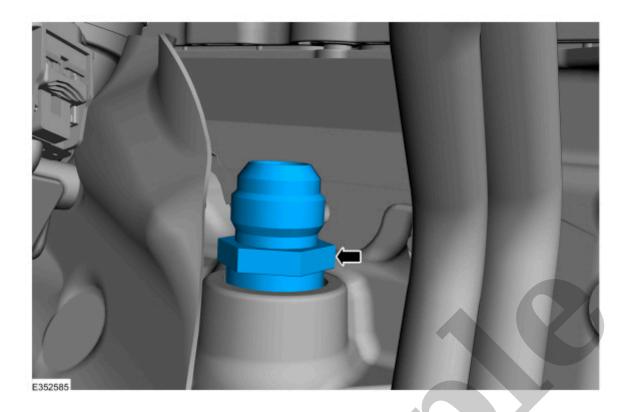

11. Connect the upper coolant hose to the EGR (exhaust gas recirculation) cooler assembly.

Refer to: Quick Release Coupling(310-00D Fuel System - General Information - 3.5L V6 PowerBoost (CN), General Procedures).

E180567

Click here to learn about symbols, color coding, and icons used in this manual.

2. To install, reverse the removal procedure.

Copyright © Ford Motor Company