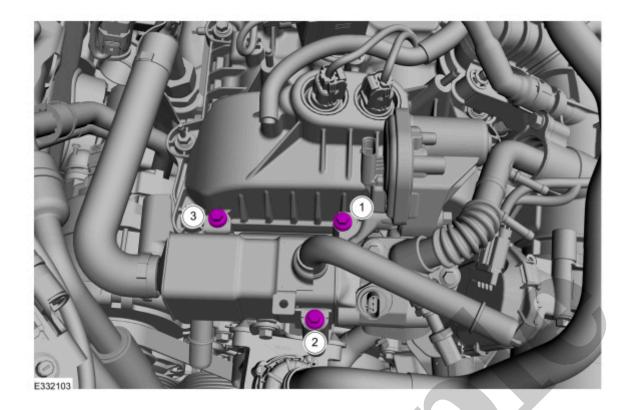

14. Install the CAC (charge air cooler) tube bracket and retainers.

### Torque:

1: 71 lb.in (8 Nm)

2: 53 lb.in (6 Nm)

Copyright © Ford Motor Company

2. Disconnect the PCV (positive crankcase ventilation) valve quick release coupling.

Refer to: Quick Release Coupling(310-00D Fuel System - General Information - 3.5L V6 PowerBoost (CN), General Procedures).