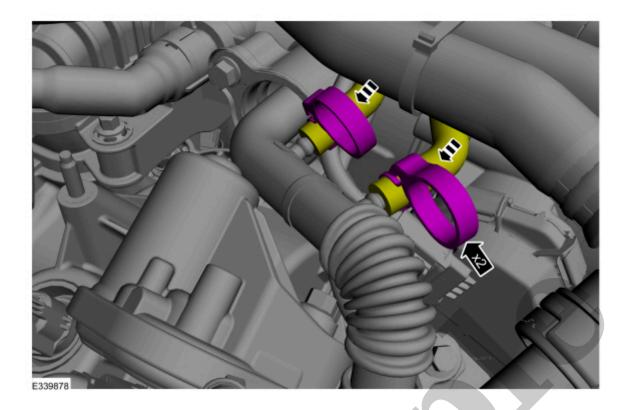

8. 1. Tighten the EGR (exhaust gas recirculation) valve outlet tube fastener.

**Torque**: 89 lb.in (10 Nm)

2. Tighten the EGR (exhaust gas recirculation) valve inlet tube fastener.

**Torque**: 111 lb.ft (150 Nm)