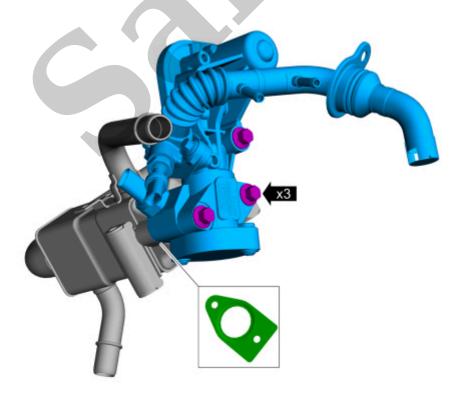

**Torque**: 22 lb.ft (30 Nm)

E332086

- 5. 1. Install the EGR (exhaust gas recirculation) valve assembly.
  - 2. Install the EGR (exhaust gas recirculation) valve outlet tube fastener and hand tighten at this stage.
  - 3. Install the EGR (exhaust gas recirculation) valve inlet tube nut and hand tighten at this stage.