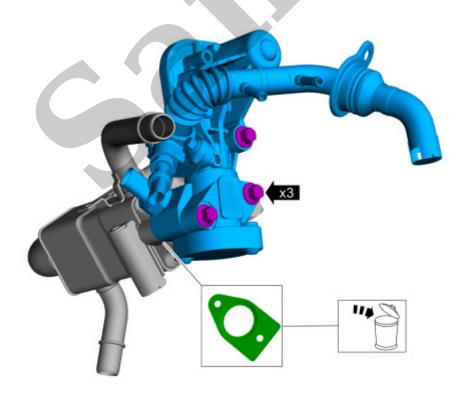

2021 Ford Bronco Sport Service and Repair Manual

Go to manual page

- 13. Remove the bolts and EGR (exhaust gas recirculation) valve assembly.
  - Remove and discard the EGR (exhaust gas recirculation) valve gasket.