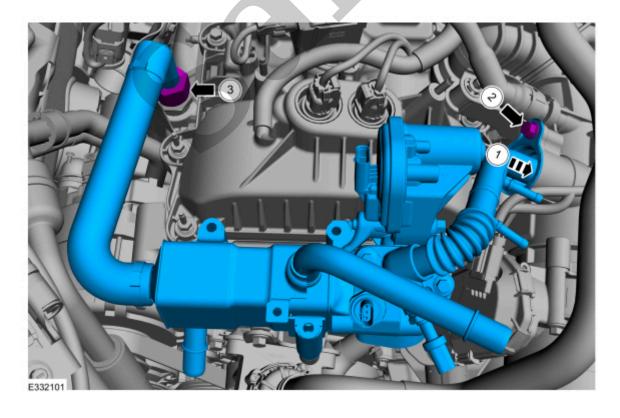

**Torque**: 22 lb.ft (30 Nm)

E332086

- 5. 1. Install the EGR (exhaust gas recirculation) valve assembly.
  - 2. Install the EGR (exhaust gas recirculation) valve outlet tube fastener and hand tighten at this stage.
  - 3. Install the EGR (exhaust gas recirculation) valve inlet tube nut and hand tighten at this stage.

8. 1. Tighten the EGR (exhaust gas recirculation) valve outlet tube fastener.

**Torque**: 89 lb.in (10 Nm)

2. Tighten the EGR (exhaust gas recirculation) valve inlet tube fastener.

**Torque**: 111 lb.ft (150 Nm)