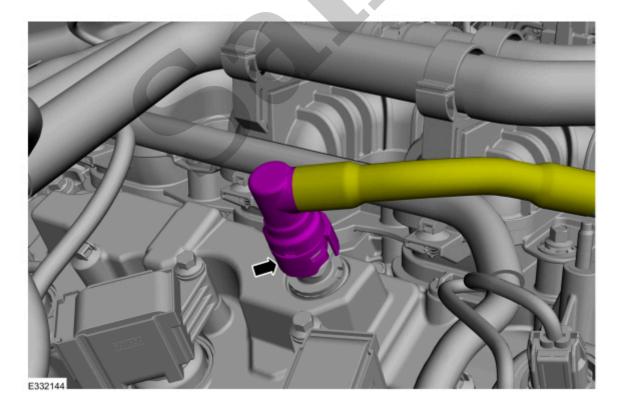

11. Connect the upper coolant hose to the EGR (exhaust gas recirculation) cooler assembly.

Refer to: Quick Release Coupling(310-00D Fuel System - General Information - 3.5L V6 PowerBoost (CN), General Procedures).