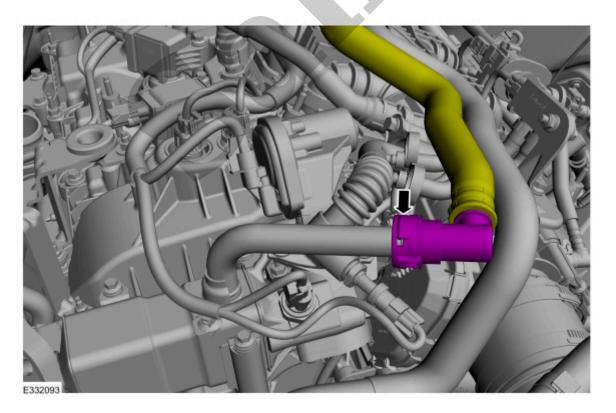

11. Connect the upper coolant hose to the EGR (exhaust gas recirculation) cooler assembly.

Refer to: Quick Release Coupling(310-00D Fuel System - General Information - 3.5L V6 PowerBoost (CN), General Procedures).