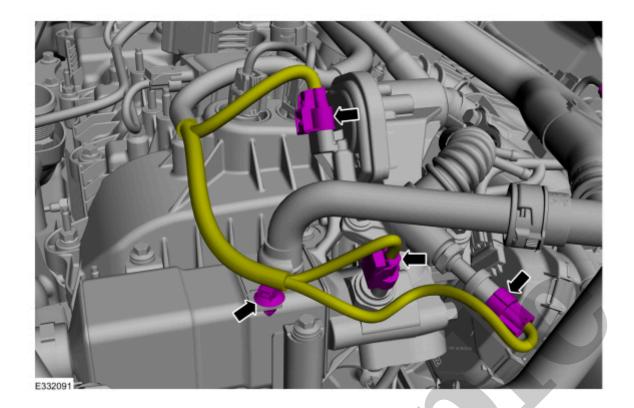

### Torque:

1: 71 lb.in (8 Nm)

2: 53 lb.in (6 Nm)

Copyright © Ford Motor Company

2. Disconnect the PCV (positive crankcase ventilation) valve quick release coupling.

Refer to: Quick Release Coupling(310-00D Fuel System - General Information - 3.5L V6 PowerBoost (CN), General Procedures).