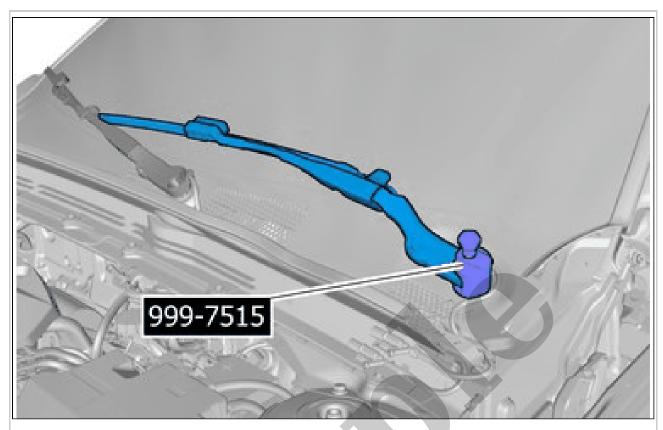

Volvo XC40 2020 Manual - Service & Repair Guide

Go to manual page

Courtesy of VOLVO CARS CORPORATION

Special Tool: 999 7515 Puller Remove the marked part.

On both sides.

Release the catch.

Remove the part carefully