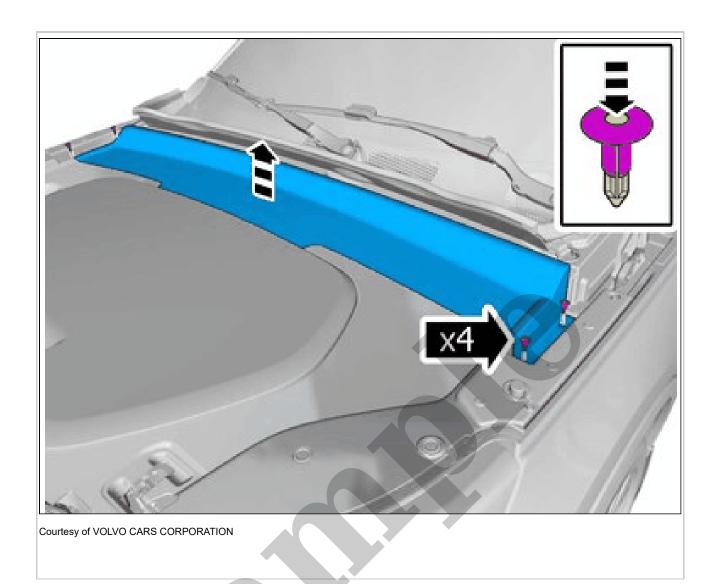

Use: Electrician's screwdriver

Remove the clips.
Remove the marked part.

Courtesy of VOLVO CARS CORPORATION

Remove the marked part.

## WIPER ARM > WIPER ARM [2018-2020 | 2021-2022, B4204T18; B4204T47] > REMOVAL

**NOTE:** Removal steps in this procedure may contain installation details.

Remove the marked part.

Courtesy of VOLVO CARS CORPORATION