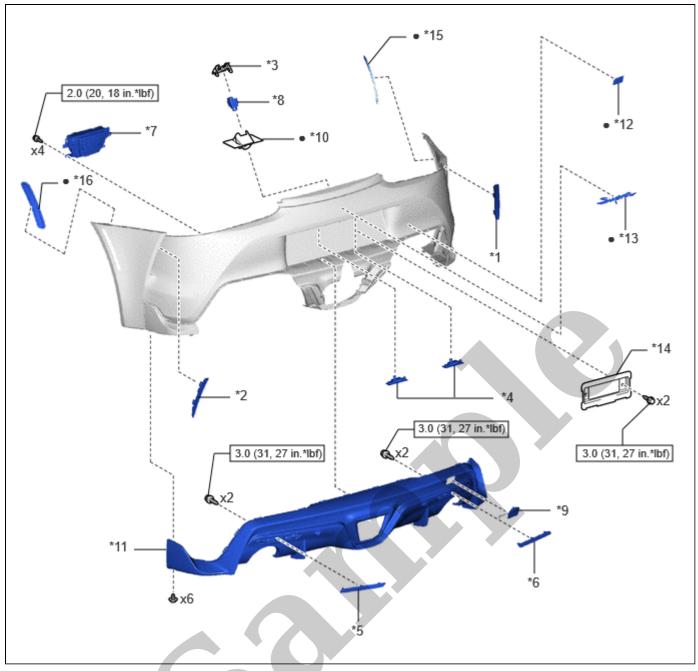

| *1  | AIR INLET TRIM STRIP RH                 | *2  | AIR INLET TRIM STRIP LH      |
|-----|-----------------------------------------|-----|------------------------------|
| *3  | HOLDER                                  | *4  | LICENSE PLATE LIGHT ASSEMBLY |
| *5  | REFLEX REFLECTOR ASSEMBLY LH            | *6  | REFLEX REFLECTOR ASSEMBLY RH |
| *7  | BACK-UP LIGHT ASSEMBLY                  | *8  | TELEVISION CAMERA ASSEMBLY   |
| *9  | REAR BUMPER PLATE RH                    | *10 | BRACKET FOR REAR VIEW CAMERA |
| *11 | REAR BUMPER COVER LOWER<br>SECTION      | *12 | SYMBOL EMBLEM                |
| *13 | NAME PLATE                              | *14 | REAR REGISTRATION PLATE      |
| *15 | REFLECTOR RH                            | *16 | REFLECTOR LH                 |
|     | N*m (kgf*cm, ft.*lbf): Specified torque | •   | Non-reusable part            |

# **ILLUSTRATION**