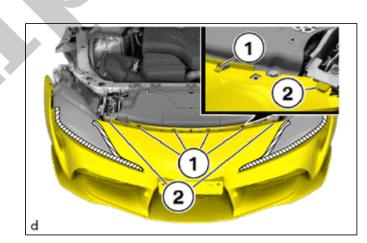

## Torque:

8.0 N·m {82 kgf·cm, 71 in·lbf}

(a) Install the front fender upper protector LH (3).

(b) Install the clips (1) and clips (2).

### 3. INSTALL FRONT FENDER UPPER PROTECTOR RH

#### HINT:

Use the same procedure as for the LH side.