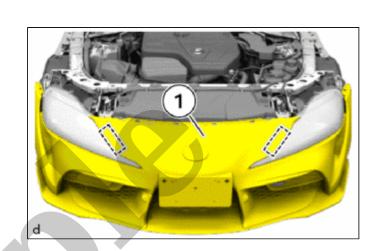

## 1. INSTALL FRONT BUMPER ASSEMBLY

(a) Engage the fasteners to temporarily install the front bumper assembly (1).

(b) Engage the guides (2) and clamps (1) to install the front bumper assembly.

(c) Install the bolts (1).