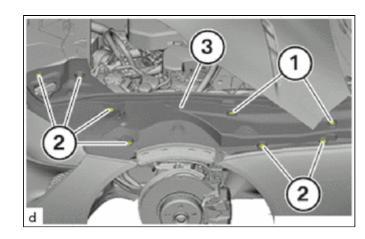

## 6. INSTALL FRONT FENDER LINER RH

### HINT:

Use the same procedure as for the LH side.