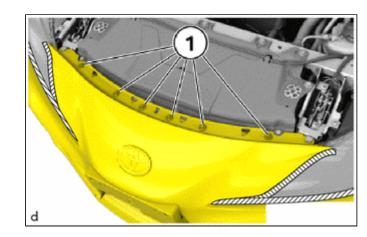

#### 5. INSTALL FRONT FENDER LINER LH

(a) Install the front fender liner LH (1) with 13 screws and clip.

## **Torque:**

2.6 N·m {27 kgf·cm, 23 in·lbf}