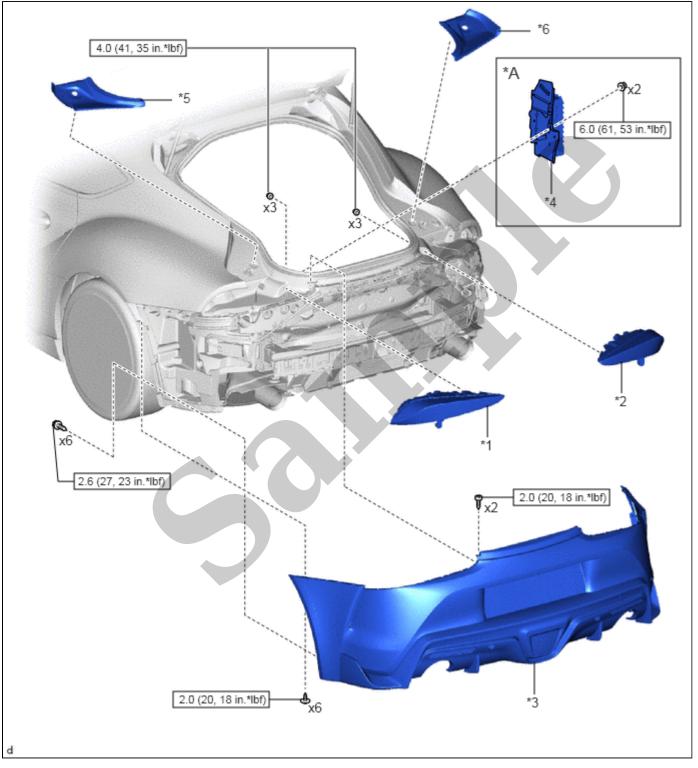

# **COMPONENTS**

# **ILLUSTRATION**

| *A | w/ Stereo Component Amplifier      | -  | -                                                   |
|----|------------------------------------|----|-----------------------------------------------------|
| *1 | REAR COMBINATION LIGHT ASSEMBLY LH | *2 | REAR COMBINATION LIGHT ASSEMBLY RH                  |
| *3 | REAR BUMPER ASSEMBLY               | *4 | STEREO COMPONENT AMPLIFIER<br>ASSEMBLY WITH BRACKET |