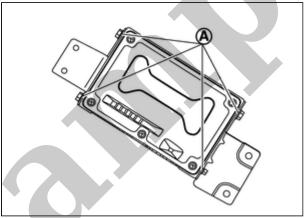

## **REMOVAL**

- 1 Remove luggage side lower finisher RH. Refer to Removal and Installation.
- 2 Remove mounting nuts and bolts (A) from ADAS control unit 2.

RPR-001899090-04-000365120

- 3 Disconnect ADAS control unit 2 connector.
- 4 Remove the mounting nuts (A) and remove ADAS control unit 2 from bracket.

RPR-001899090-05-000365121