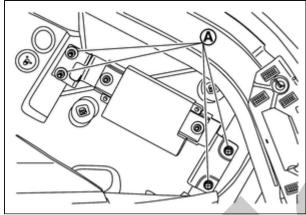

2020 Nissan Titan XD Service and Repair Manual

Go to manual page

RDE-001932413-01-000373341

| 1 | ADAS control unit 2 | 2 | ADAS control unit 2 bracket |  |
|---|---------------------|---|-----------------------------|--|
| • | : N·m (kg-m、in-lb)  |   |                             |  |

## **REMOVAL**

- 1 Remove luggage side lower finisher RH. Refer to Removal and Installation.
- 2 Remove mounting nuts and bolts (A) from ADAS control unit 2.

RPR-001932412-01-000365118

- 3 Disconnect ADAS control unit 2 connector.
- 4 Remove the mounting nuts (A) and remove ADAS control unit 2 from bracket.

RPR-001932412-02-000365119