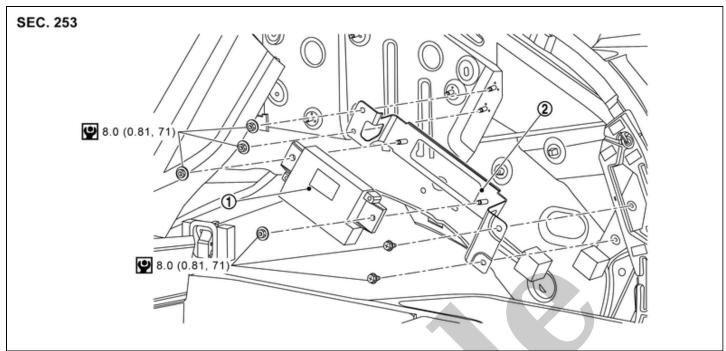

#### **CAUTION:**

Be sure to perform "ADDITIONAL SERVICE WHEN REPLACING ADAS CONTROL UNIT 2" when replacing ADAS control unit 2. Refer to <u>Work Procedure</u>.

RDE-001932410-01-000373342

| 1 | ADAS control unit 2 | 2 | ADAS control unit 2 bracket |  |
|---|---------------------|---|-----------------------------|--|
| • | : N·m (kg-m、in-lb)  |   |                             |  |

## **REMOVAL**

- 1 Remove luggage side lower finisher RH. Refer to Removal and Installation.
- 2 Remove mounting nuts and bolts (A) from ADAS control unit 2.

RPR-001899090-04-000365120

- 3 Disconnect ADAS control unit 2 connector.
- 4 Remove the mounting nuts (A) and remove ADAS control unit 2 from bracket.