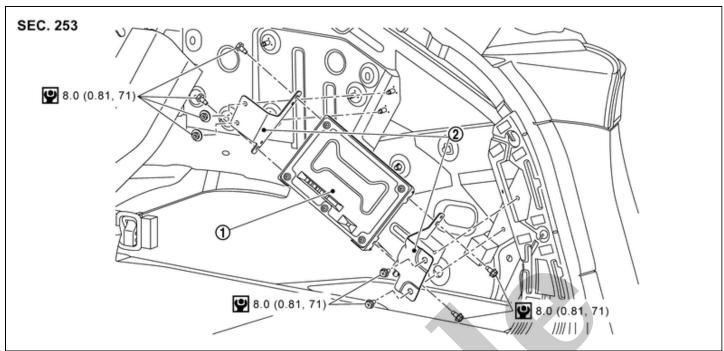

2020 Nissan Titan XD Service and Repair Manual

Go to manual page

RDE-001932413-01-000373341

| 1 | ADAS control unit 2 | 2 | ADAS control unit 2 bracket |  |
|---|---------------------|---|-----------------------------|--|
| • | : N·m (kg-m、in-lb)  |   |                             |  |

## **REMOVAL**

- 1 Remove luggage side lower finisher RH. Refer to Removal and Installation.
- 2 Remove mounting nuts and bolts (A) from ADAS control unit 2.

RPR-001932412-01-000365118

- 3 Disconnect ADAS control unit 2 connector.
- 4 Remove the mounting nuts (A) and remove ADAS control unit 2 from bracket.