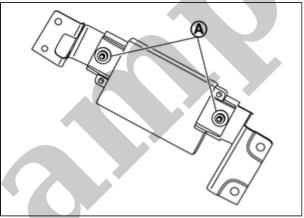

#### **CAUTION:**

Be sure to perform "ADDITIONAL SERVICE WHEN REPLACING ADAS CONTROL UNIT 2" when replacing ADAS control unit 2. Refer to <u>Work Procedure</u>.

RDE-001932410-01-000373342

| 1 | ADAS control unit 2 | 2 | ADAS control unit 2 bracket |  |
|---|---------------------|---|-----------------------------|--|
| • | : N·m (kg-m、in-lb)  |   |                             |  |

## **REMOVAL**

- 1 Remove luggage side lower finisher RH. Refer to Removal and Installation.
- 2 Remove mounting nuts and bolts (A) from ADAS control unit 2.

RPR-001899090-04-000365120

- 3 Disconnect ADAS control unit 2 connector.
- 4 Remove the mounting nuts (A) and remove ADAS control unit 2 from bracket.

RPR-001899090-05-000365121