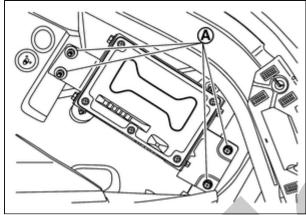

## **REMOVAL**

- 1 Remove luggage side lower finisher RH. Refer to Removal and Installation.
- 2 Remove mounting nuts and bolts (A) from ADAS control unit 2.

RPR-001932412-01-000365118

- 3 Disconnect ADAS control unit 2 connector.
- 4 Remove the mounting nuts (A) and remove ADAS control unit 2 from bracket.

RPR-001932412-02-000365119