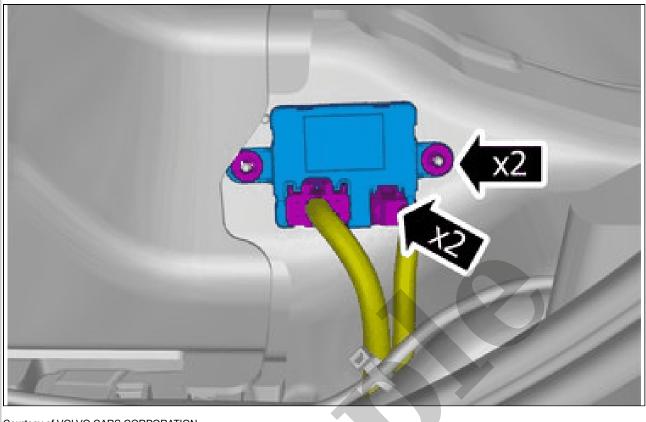

## SEAT CUSHION, REAR SEAT > SEAT CUSHION, REAR SEAT [2018-2022] > REMOVAL > VEHICLES WITH HEATED REAR SEAT

On both sides. Remove the side pad. Refer to: SIDE PAD

Courtesy of VOLVO CARS CORPORATION

Disconnect the connectors. Remove the nuts.

### SEAT HEATING MODULE SHM > SEAT HEATING MODULE SHM [2018-2022] > INSTALLATION

To install, reverse the removal procedure.