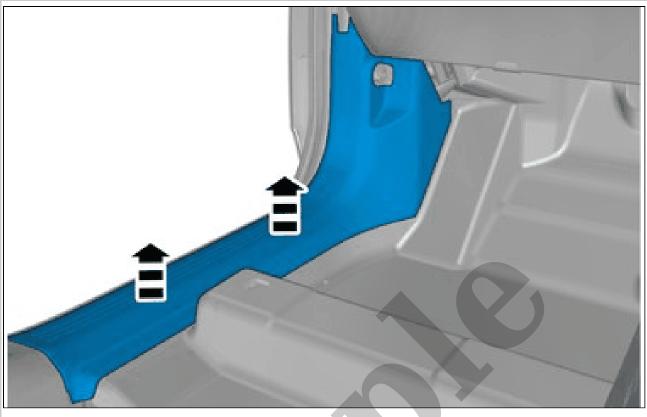

#### FRONT SILL MOLDING > FRONT SILL MOLDING [2018-2022] > INSTALLATION

To install, reverse the removal procedure.