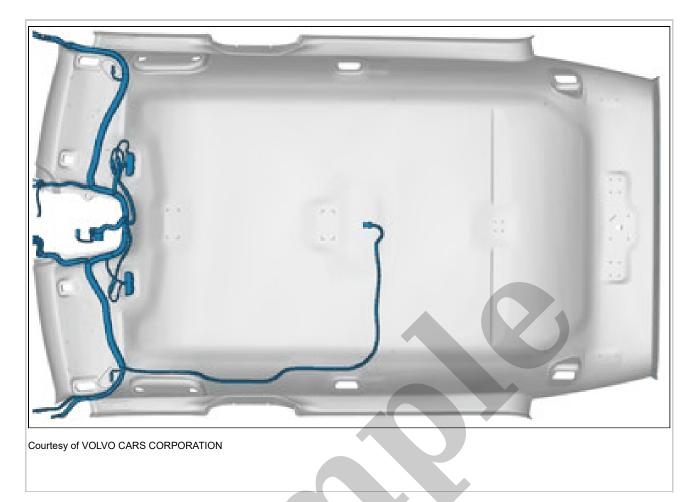

#### HEADLINING > HEADLINING [2018-2022] > REMOVAL > VEHICLES WITH GLASS ROOF PANEL

Install the marked component. **Use:** Adhesive gun Use hot-melt adhesive To install, reverse the removal procedure.

LUGGAGE COMPARTMENT, FRONT > LUGGAGE COMPARTMENT, FRONT [2021-2022, E400V6] > REMOVAL > APPLIES TO THE LEFT-HAND SIDE: