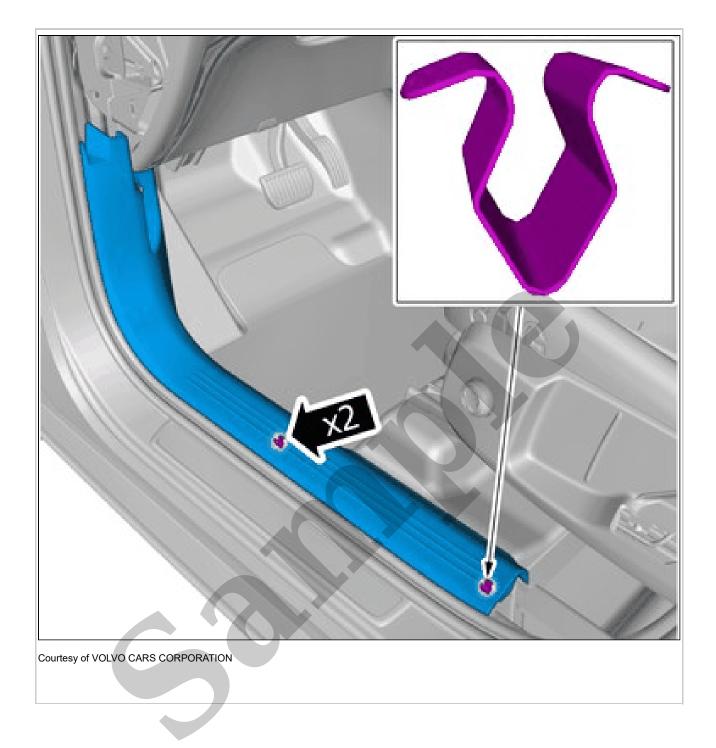

#### FRONT SILL MOLDING > FRONT SILL MOLDING [2018-2022] > INSTALLATION

To install, reverse the removal procedure.