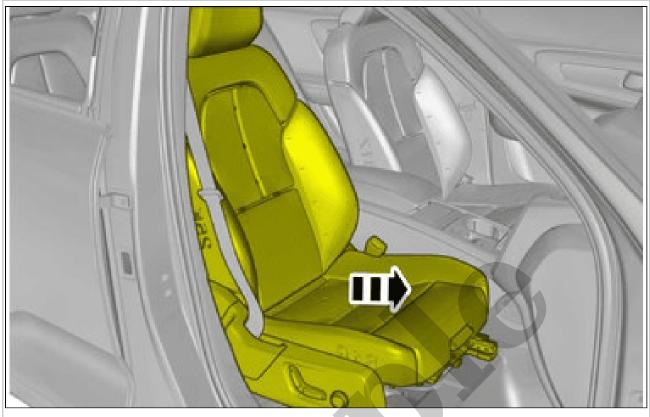

## SEAT CUSHION, REAR SEAT > SEAT CUSHION, REAR SEAT [2018-2022] > REMOVAL > VEHICLES WITH HEATED REAR SEAT

On both sides. Remove the side pad. Refer to: SIDE PAD

Courtesy of VOLVO CARS CORPORATION

Disconnect the connectors. Remove the nuts.