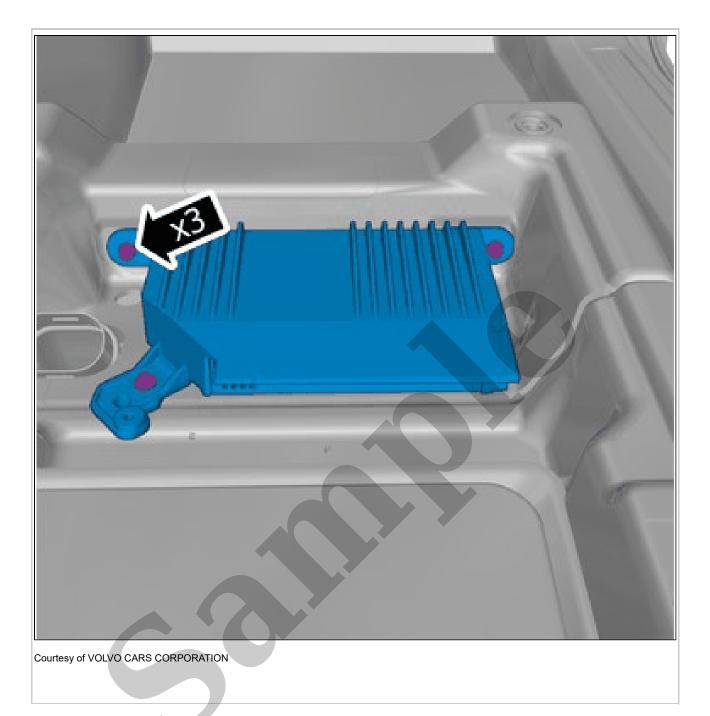

### SEAT HEATING MODULE SHM > SEAT HEATING MODULE SHM [2018-2022] > INSTALLATION

To install, reverse the removal procedure.