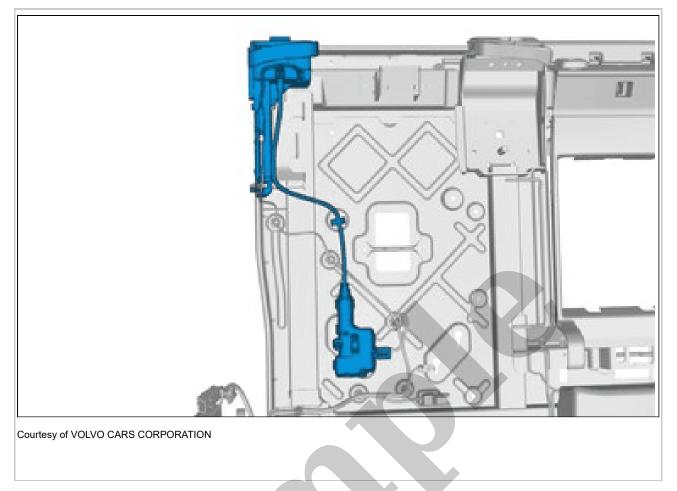

## SEAT CUSHION, REAR SEAT > SEAT CUSHION, REAR SEAT [2018-2022] > REMOVAL > VEHICLES WITH HEATED REAR SEAT

On both sides. Remove the side pad. Refer to: SIDE PAD

Courtesy of VOLVO CARS CORPORATION

Disconnect the connectors. Remove the nuts.

### SEAT HEATING MODULE SHM > SEAT HEATING MODULE SHM [2018-2022] > INSTALLATION

To install, reverse the removal procedure.