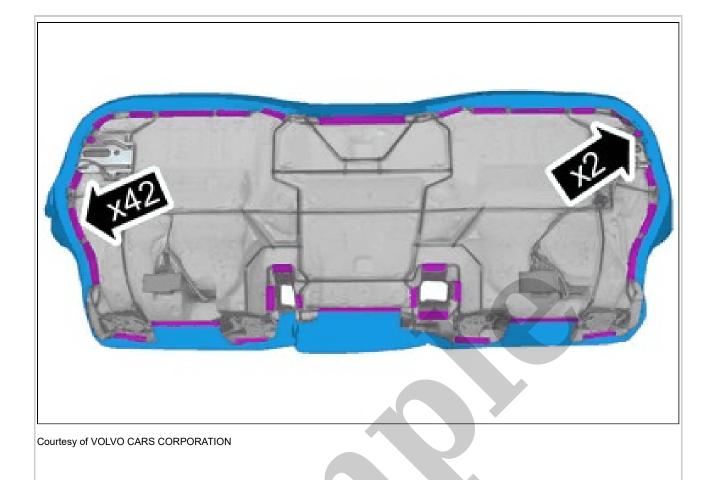

#### HEADLINING > HEADLINING [2018-2022] > REMOVAL > VEHICLES WITH GLASS ROOF PANEL

Install the marked component. **Use:** Adhesive gun Use hot-melt adhesive To install, reverse the removal procedure.

LUGGAGE COMPARTMENT, FRONT > LUGGAGE COMPARTMENT, FRONT [2021-2022, E400V6] > REMOVAL > APPLIES TO THE LEFT-HAND SIDE: