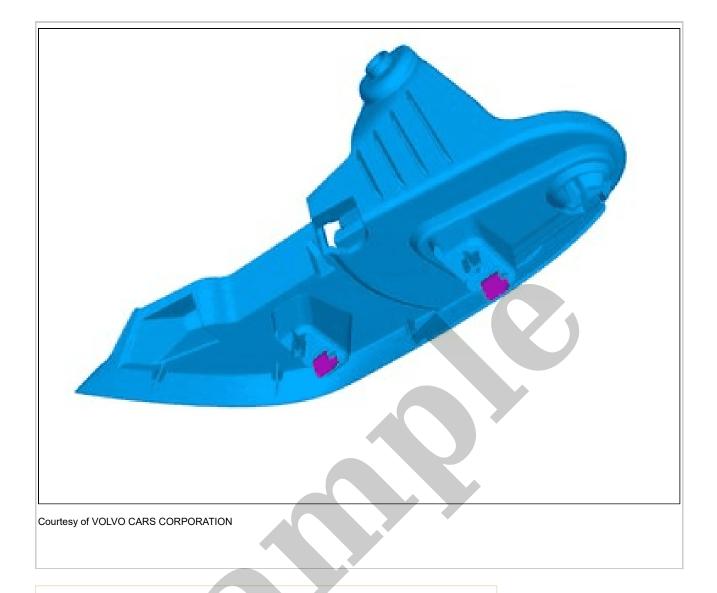

#### SIDE PAD > SIDE PAD [2018-2022] > REMOVAL

**NOTE:** Removal steps in this procedure may contain installation details.

NOTE: The graphic shows the back of the component

before removal.

Release the locks. Remove the fasteners. Special Tool: 115 8962 CRIMP PLIERS