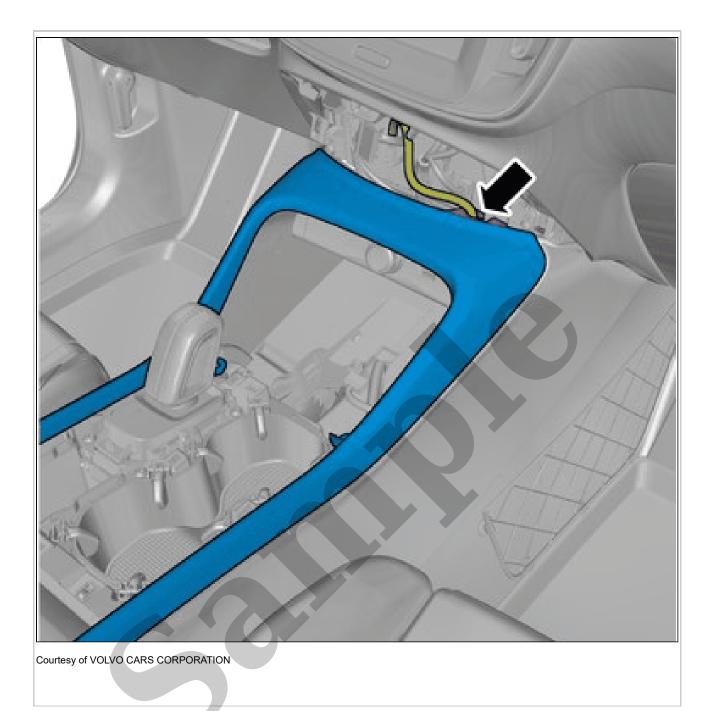

before removal.

Loosen the wiring harness or move it to the side.

Remove the marked part. INSTALLATION To install, reverse the removal procedure.