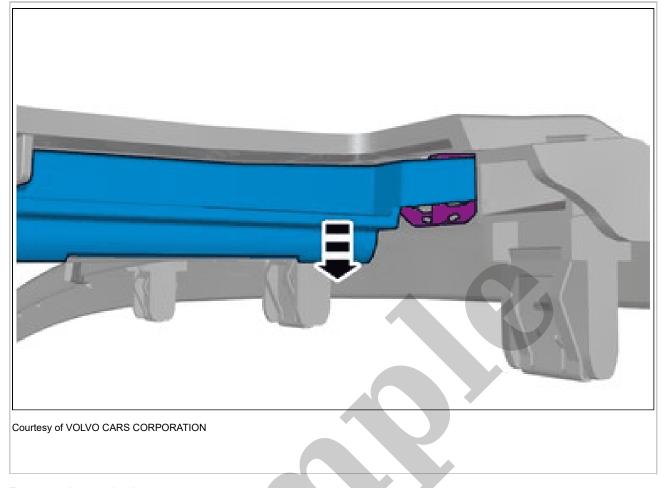

**NOTE:** The graphic shows the back of the component before removal.

Loosen the marked detail.

**NOTE:** The graphic shows the back of the component before removal.

Remove the marked part.

Remove the marked part.