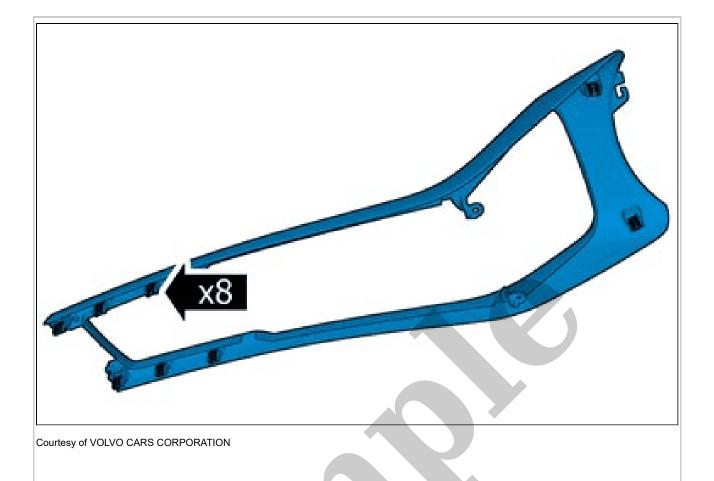

**NOTE:** The graphic shows the back of the component before removal.

Loosen the marked detail.

**NOTE:** The graphic shows the back of the component before removal.

Remove the marked part.

Remove the marked part.