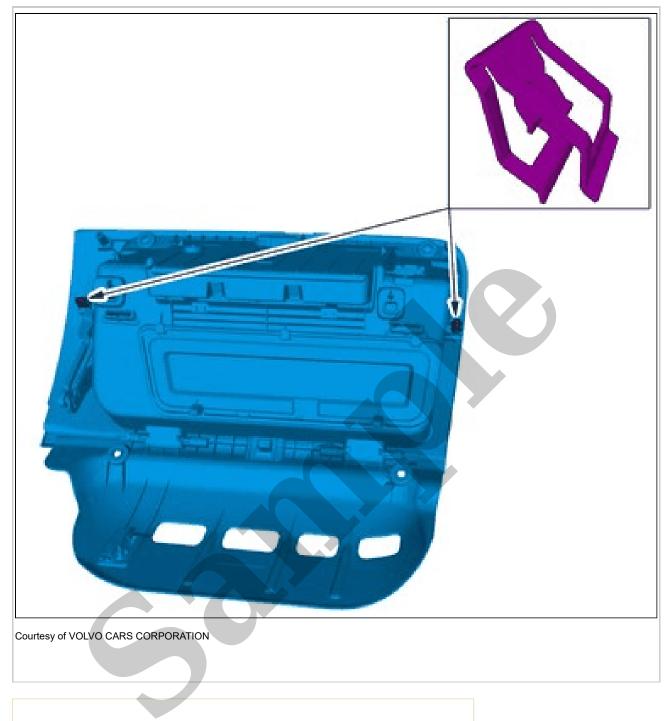

2018 VOLVO V40 Cross Country OEM Service and Repair Workshop Manual

Go to manual page

| Courtesy of VOLVO CARS CORPORATION |
|------------------------------------|

NOTE: The graphic shows the back of the component

before removal.

Loosen the wiring harness or move it to the side.

Remove the marked part. INSTALLATION To install, reverse the removal procedure.