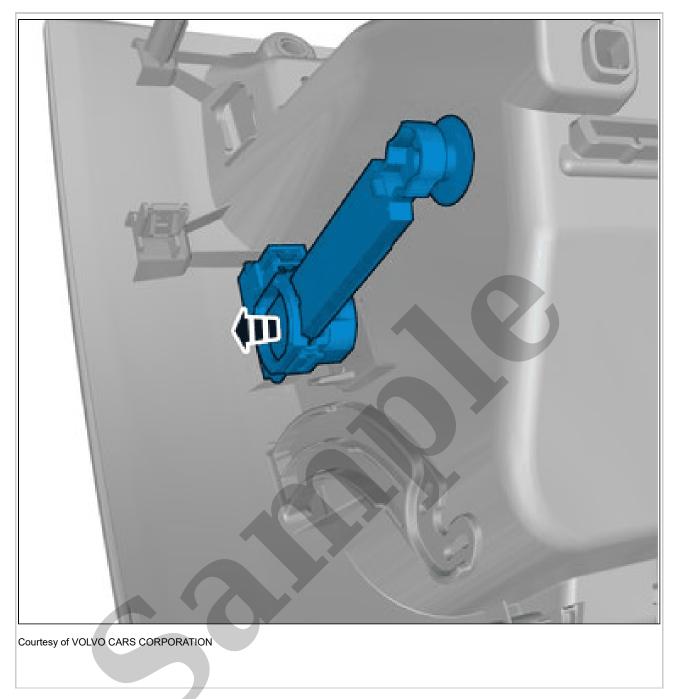

**NOTE:** The graphic shows the back of the component before removal.

Loosen the marked detail.

**NOTE:** The graphic shows the back of the component before removal.

Remove the marked part.

Remove the marked part.