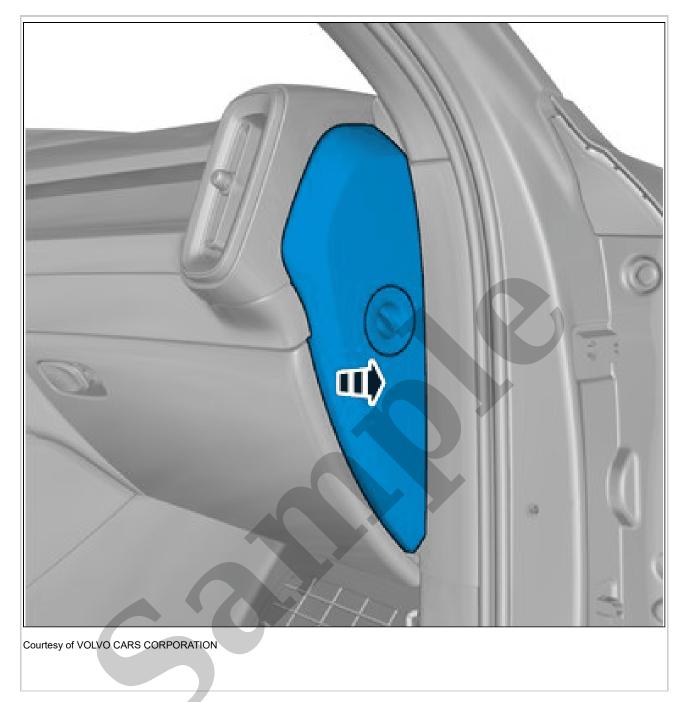

**NOTE:** The graphic shows the back of the component before removal.

Loosen the marked detail.

**NOTE:** The graphic shows the back of the component before removal.

Remove the marked part.

Remove the marked part.