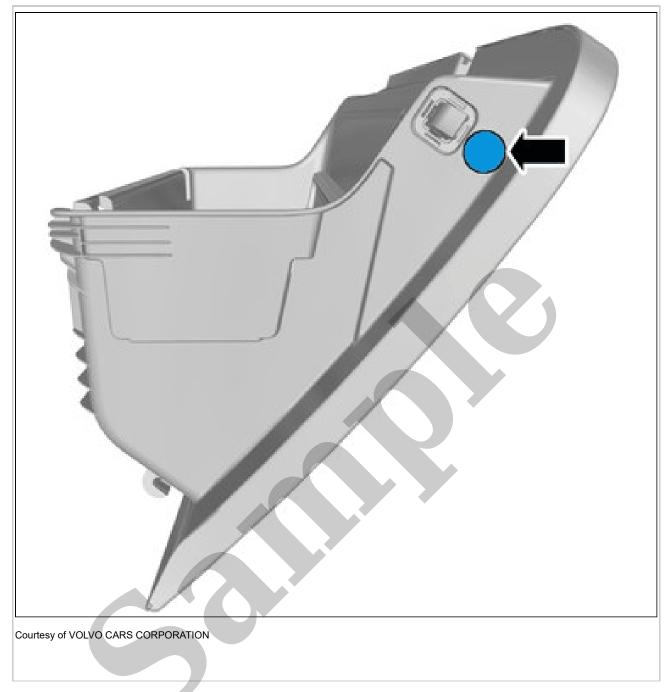

**NOTE:** The graphic shows the back of the component before removal.

Loosen the marked detail.

**NOTE:** The graphic shows the back of the component before removal.

Remove the marked part.

Remove the marked part.