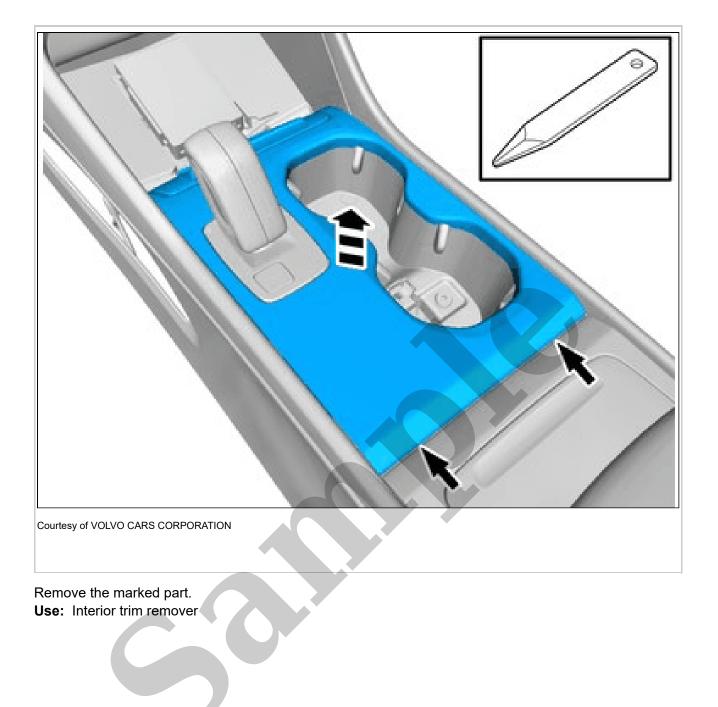

## Your Ultimate Source for OEM Repair Manuals

FactoryManuals.net is a great resource for anyone who wants to save money on repairs by doing their own work. The manuals provide detailed instructions and diagrams that make it easy to understand how to fix a vehicle.