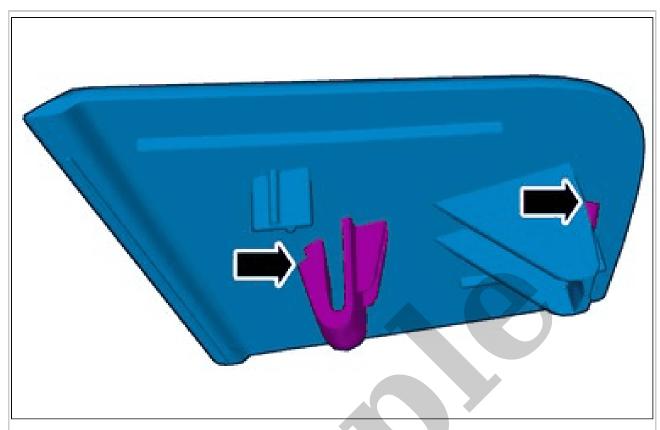

Loosen the marked detail. **Use:** Interior trim remover

**NOTE:** The graphic shows the back of the component before removal.