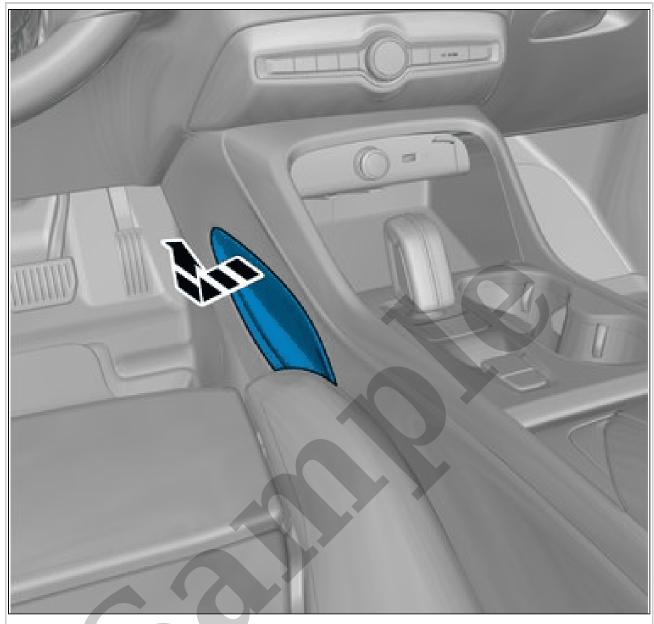

Remove the marked detail/details.

**NOTE:** Orientation view

Lift the marked component up Remove the marked part.