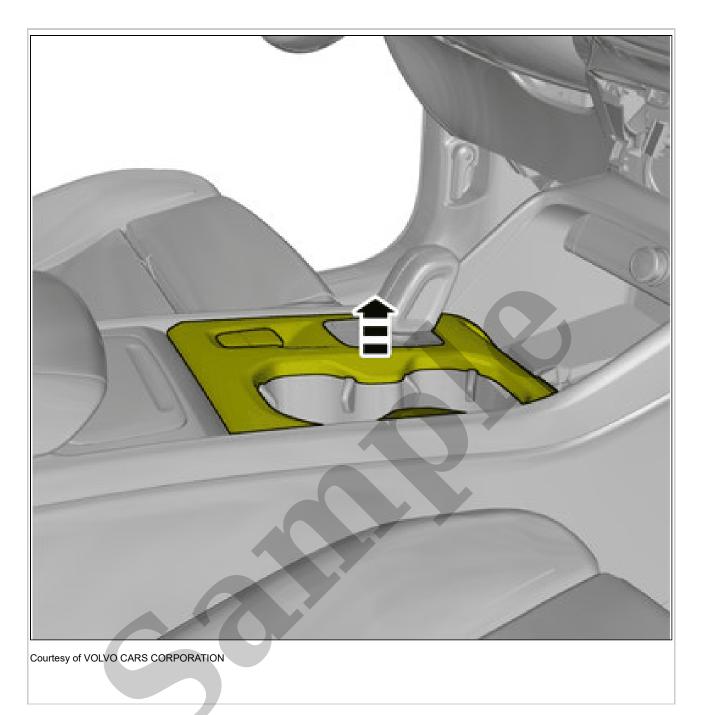

Remove the marked detail/details.

**NOTE:** Orientation view

Lift the marked component up Remove the marked part.