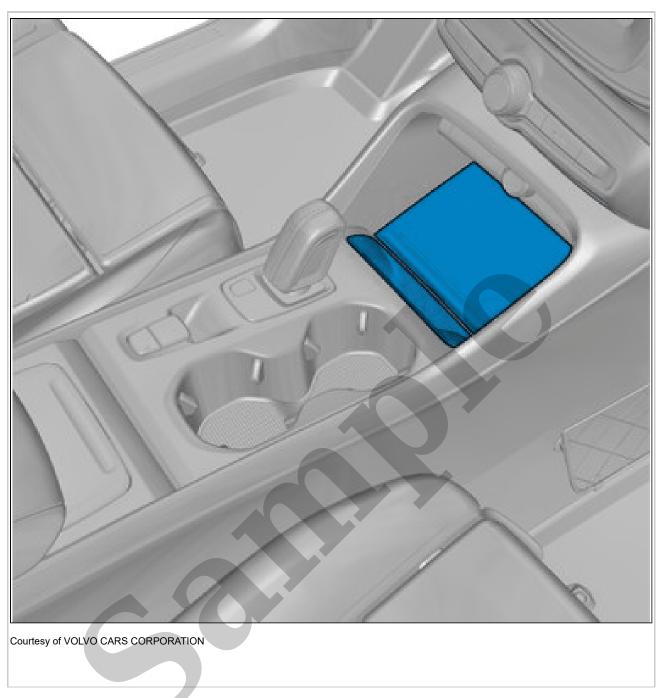

## PANEL STEERING COLUMN > PANEL STEERING COLUMN [2018-2022] > INSTALLATION

To install, reverse the removal procedure. Reset the vehicle settings after completed test or work.

DECOR PANEL FRONT, FLOOR CONSOLE > DECOR PANEL FRONT, FLOOR CONSOLE [2021-2022, 1EDT AWD] > REMOVAL AND INSTALLATION