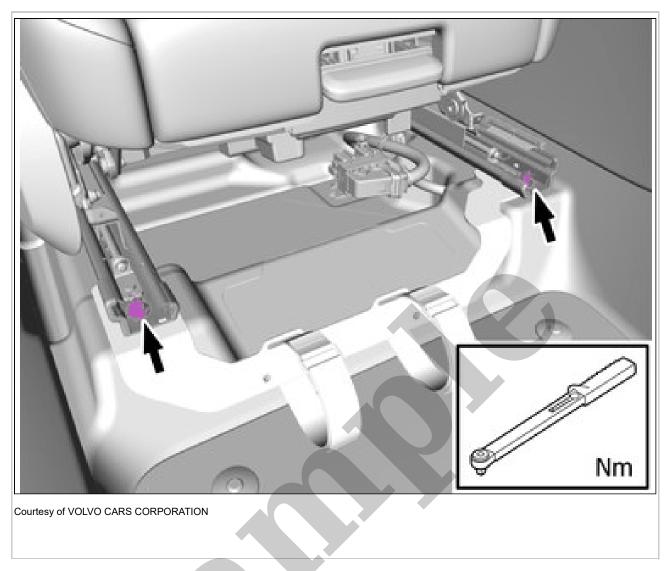

Install the screws.

**Torque:** Front seat to body, 40Nm

Courtesy of VOLVO CARS CORPORATION

**NOTE:** The graphic shows the back of the component before removal.

Courtesy of VOLVO CARS CORPORATION

Remove the marked part. **Use:** Interior trim remover