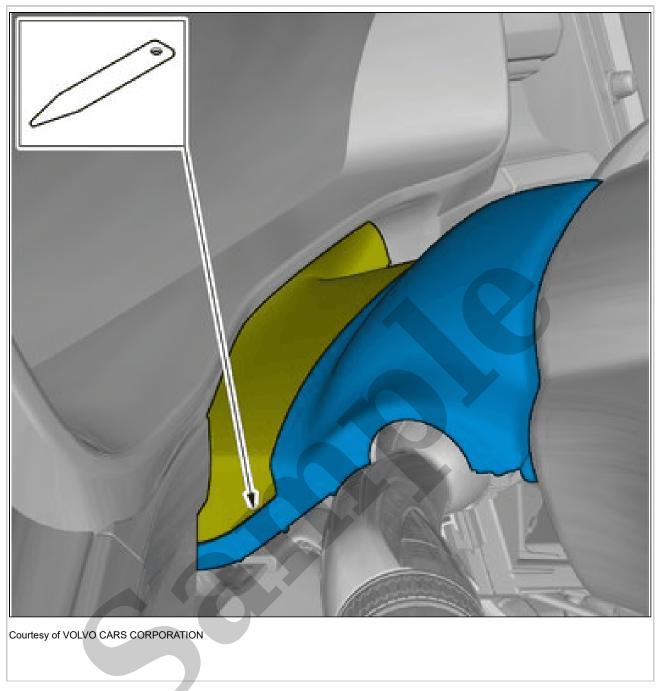

Remove the marked detail/details.

**NOTE:** Orientation view

Lift the marked component up Remove the marked part.

Loosen the marked detail. **Use:** Interior trim remover

**NOTE:** The graphic shows the back of the component before removal.