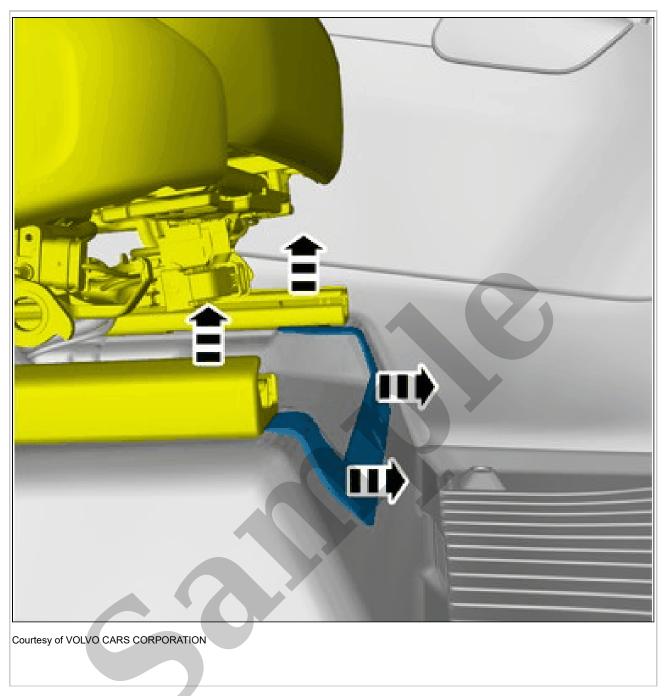

Install the screws.

**Torque:** Front seat to body, 40Nm

Courtesy of VOLVO CARS CORPORATION

**NOTE:** The graphic shows the back of the component before removal.

Courtesy of VOLVO CARS CORPORATION

Remove the marked part. **Use:** Interior trim remover