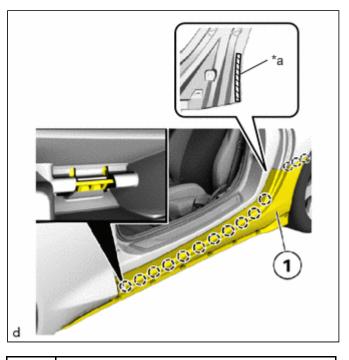

Toyota Camry 2018 Manual - Complete Service & Repair

Go to manual page

(b) Remove the screws (1).

(c) Disengage the claws and separate the double-sided tape to remove the No. 1 side panel moulding (1).

\*a Double-sided Tape