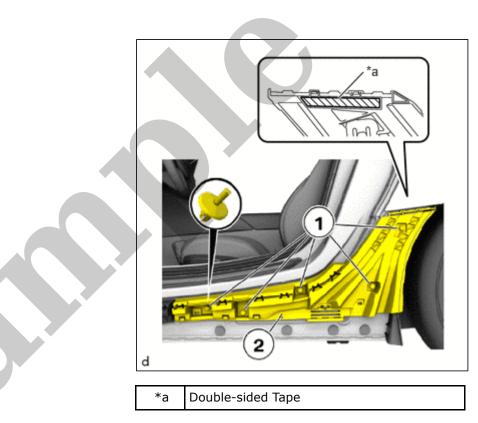

(b) Disconnect the floor wire (2) from holders (3).

(c) Remove the clips (1).

(d) Separate the double-sided tape to remove the No. 4 body outside moulding pad (2).

.

ΤΟΥΟΤΑ

#### NOTICE:

After removing the release paper, keep the exposed adhesive free from foreign matter.

(e) Install a new 20 mm (0.787 in.) double-sided tape as shown in the illustration.

(f) Remove the release paper from the 20 mm (0.787 in.) double-sided tape.

#### **NOTICE:**

After removing the release paper, keep the exposed adhesive free from foreign matter.

(g) Install the No. 4 body outside moulding pad (2) with the clips (1).

#### NOTICE:

Press the No. 4 body outside moulding pad to install it.

(h) Connect the wiring harness (2) to the holders (3).

| Last Modified: 07-26-2024                                                                             | 6.11:8.1.0   | Doc ID: RM10000001JCN3        |
|-------------------------------------------------------------------------------------------------------|--------------|-------------------------------|
| Model Year Start: 2020                                                                                | Model: Supra | Prod Date Range: [03/2019 - ] |
| Title: EXTERIOR PANELS / TRIM: ROCKER PANEL MOULDING: INSTALLATION; 2020 - 2025 MY Supra [03/2019 - ] |              |                               |