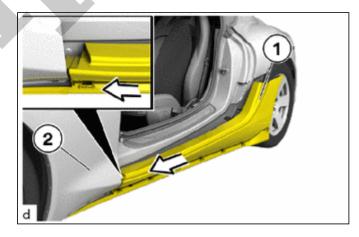

#### **1. INSTALL NO. 1 SIDE PANEL MOULDING**

- (a) Clean the surface of the No. 1 side panel moulding.
  - (1) Remove any remaining double-sided tape from the No. 1 side panel moulding.
  - (2) Wipe off any adhesive residue with cleaner.

Cleaner:

Cleaner R2

(b) Remove the release paper from the 150 mm (5.91 in.) double-sided tape.

#### **NOTICE:**

After removing the release paper, keep the exposed adhesive free from foreign matter.

(c) Install the No. 1 side panel moulding (1) under the front side panel (2) in the direction of the arrow.

(d) Engage the No. 1 side panel moulding (1) and the claws.

#### **NOTICE:**

Press the No. 1 side panel moulding to install it.