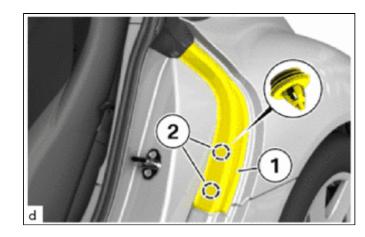

#### **NOTICE:**

After removing the release paper, keep the exposed adhesive free from foreign matter.

(c) Install the No. 1 side panel moulding (1) under the front side panel (2) in the direction of the arrow.

(d) Engage the No. 1 side panel moulding (1) and the claws.

#### **NOTICE:**

Press the No. 1 side panel moulding to install it.