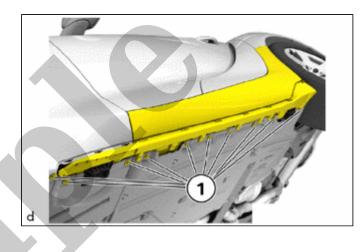

#### **1. INSTALL NO. 1 SIDE PANEL MOULDING**

- (a) Clean the surface of the No. 1 side panel moulding.
  - (1) Remove any remaining double-sided tape from the No. 1 side panel moulding.
  - (2) Wipe off any adhesive residue with cleaner.

Cleaner:

Cleaner R2

(b) Remove the release paper from the 150 mm (5.91 in.) double-sided tape.