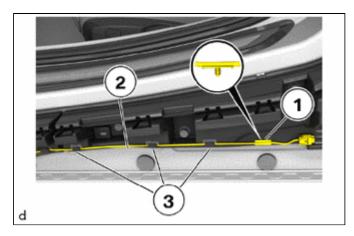

(b) Disconnect the floor wire (2) from holders (3).

(c) Remove the clips (1).

(d) Separate the double-sided tape to remove the No. 4 body outside moulding pad (2).

.

ΤΟΥΟΤΑ

#### NOTICE:

After removing the release paper, keep the exposed adhesive free from foreign matter.

(e) Install a new 20 mm (0.787 in.) double-sided tape as shown in the illustration.

(f) Remove the release paper from the 20 mm (0.787 in.) double-sided tape.

#### **NOTICE:**

After removing the release paper, keep the exposed adhesive free from foreign matter.

(g) Install the No. 4 body outside moulding pad (2) with the clips (1).

#### NOTICE:

Press the No. 4 body outside moulding pad to install it.

(h) Connect the wiring harness (2) to the holders (3).

| Last Modified: 07-26-2024                                                                             | 6.11:8.1.0   | Doc ID: RM10000001JCN3        |
|-------------------------------------------------------------------------------------------------------|--------------|-------------------------------|
| Model Year Start: 2020                                                                                | Model: Supra | Prod Date Range: [03/2019 - ] |
| Title: EXTERIOR PANELS / TRIM: ROCKER PANEL MOULDING: INSTALLATION; 2020 - 2025 MY Supra [03/2019 - ] |              |                               |