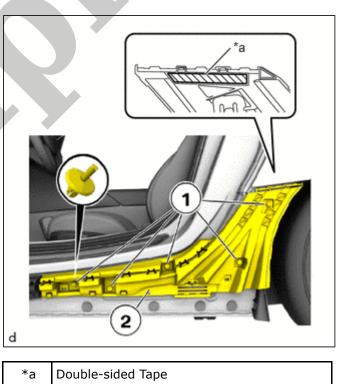

(b) Disconnect the floor wire (2) from holders (3).

(c) Remove the clips (1).

(d) Separate the double-sided tape to remove the No. 4 body outside moulding pad (2).

.

ΤΟΥΟΤΑ

#### NOTICE:

After removing the release paper, keep the exposed adhesive free from foreign matter.

(e) Install a new 20 mm (0.787 in.) double-sided tape as shown in the illustration.

(f) Remove the release paper from the 20 mm (0.787 in.) double-sided tape.

#### **NOTICE:**

After removing the release paper, keep the exposed adhesive free from foreign matter.

(g) Install the No. 4 body outside moulding pad (2) with the clips (1).

#### NOTICE:

Press the No. 4 body outside moulding pad to install it.

(h) Connect the wiring harness (2) to the holders (3).

| Last Modified: 07-26-2024                                                                             | 6.11:8.1.0   | Doc ID: RM10000001JCN3        |
|-------------------------------------------------------------------------------------------------------|--------------|-------------------------------|
| Model Year Start: 2020                                                                                | Model: Supra | Prod Date Range: [03/2019 - ] |
| Title: EXTERIOR PANELS / TRIM: ROCKER PANEL MOULDING: INSTALLATION; 2020 - 2025 MY Supra [03/2019 - ] |              |                               |