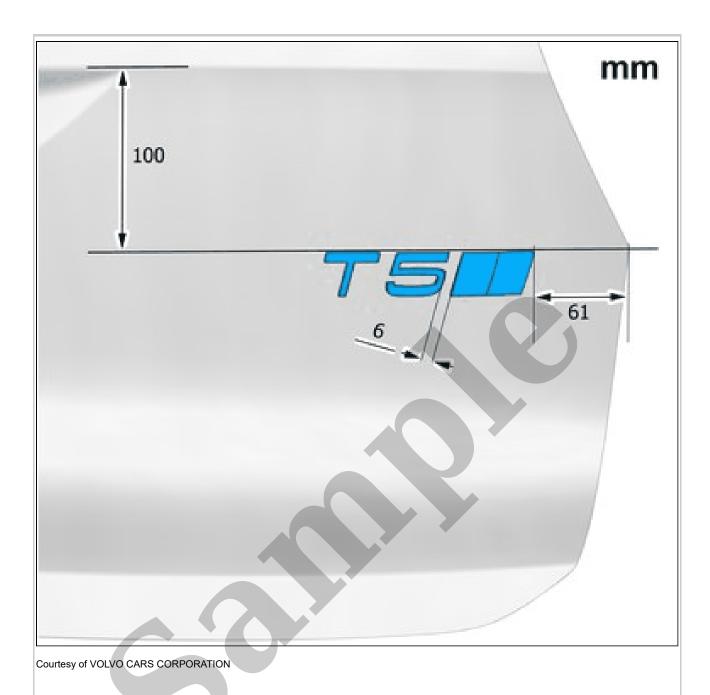

#### REAR WINDOW TAILGATE > REAR WINDOW TAILGATE [2018-2022] > REMOVAL

**NOTE:** Removal steps in this procedure may contain

Courtesy of VOLVO CARS CORPORATION