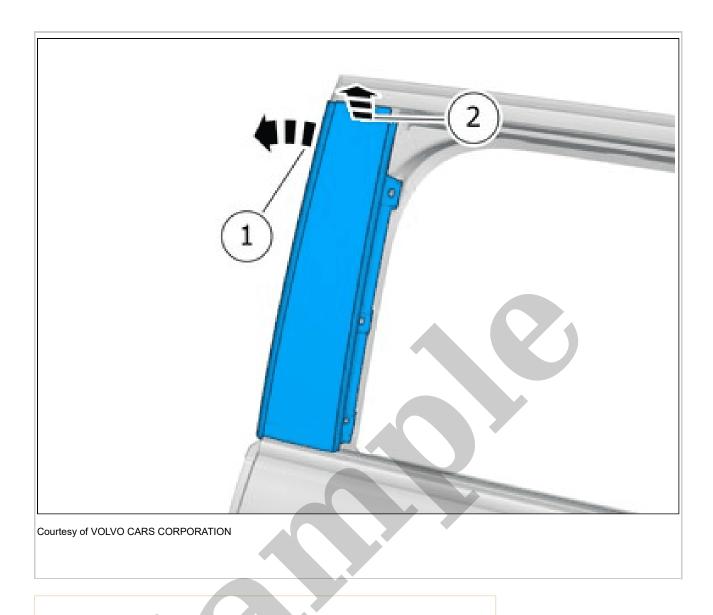

#### A-PILLAR MOLDING > A-PILLAR MOLDING [2018-2022] > INSTALLATION

To install, reverse the removal procedure.