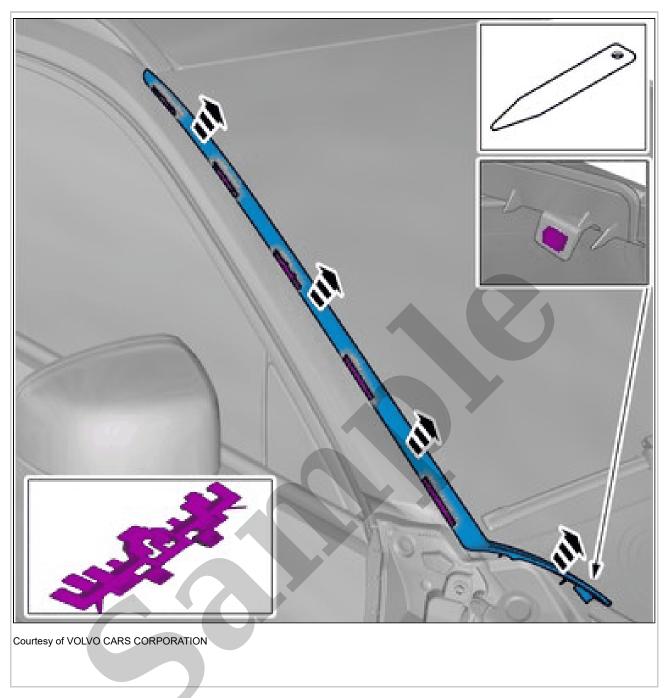

#### REAR WINDOW TAILGATE > REAR WINDOW TAILGATE [2018-2022] > REMOVAL

**NOTE:** Removal steps in this procedure may contain

Courtesy of VOLVO CARS CORPORATION