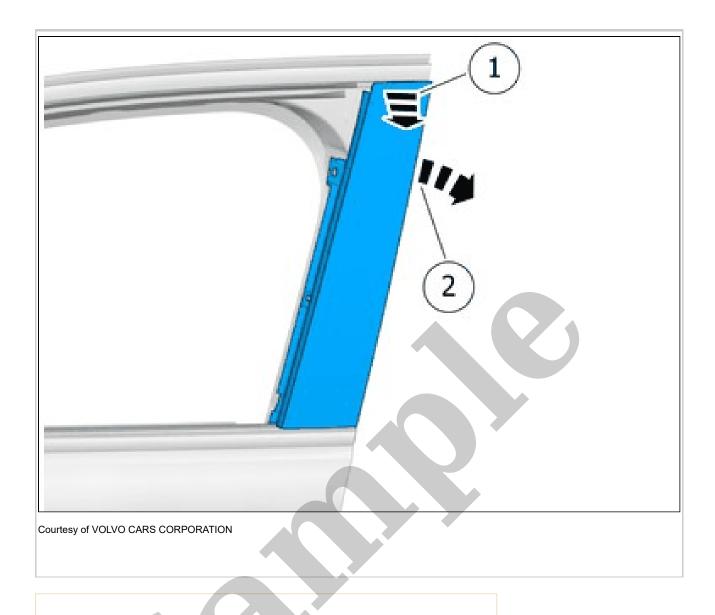

#### A-PILLAR MOLDING > A-PILLAR MOLDING [2018-2022] > INSTALLATION

To install, reverse the removal procedure.