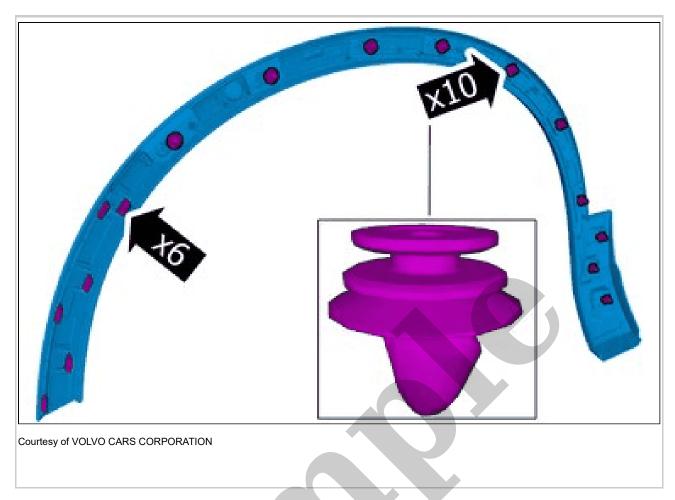

The graphic shows the back of the component.

Courtesy of VOLVO CARS CORPORATION

**NOTE:** Orientation view

**CAUTION:** Make sure not to damage painted surfaces.

Remove the marked part.

OUTER FRONT SIDE DOOR TRIM PANEL > OUTER FRONT SIDE DOOR TRIM PANEL [2018-2022] > INSTALLATION