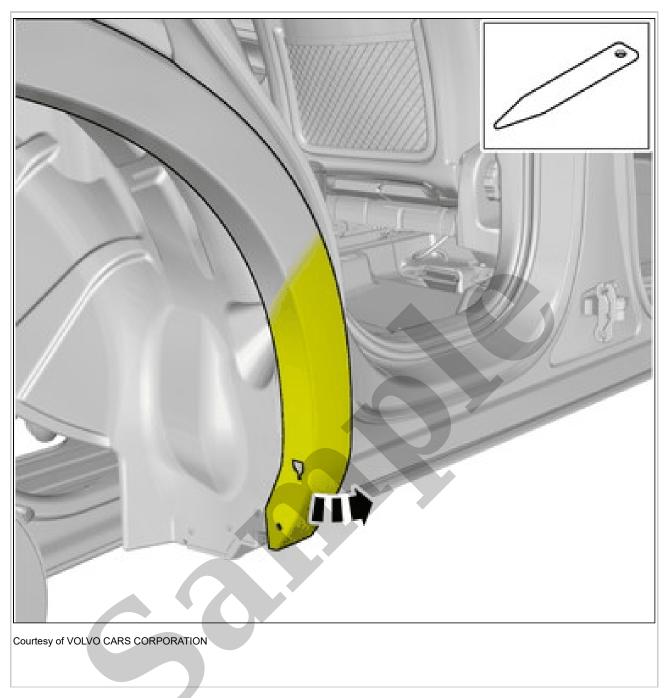

**CAUTION:** Make sure not to damage painted surfaces.

Remove the marked part.

OUTER REAR SIDE DOOR TRIM PANEL > OUTER REAR SIDE DOOR TRIM PANEL [2018-2022] > INSTALLATION

Remove the part carefully

Remove the marked part. **Use:** Interior trim remover