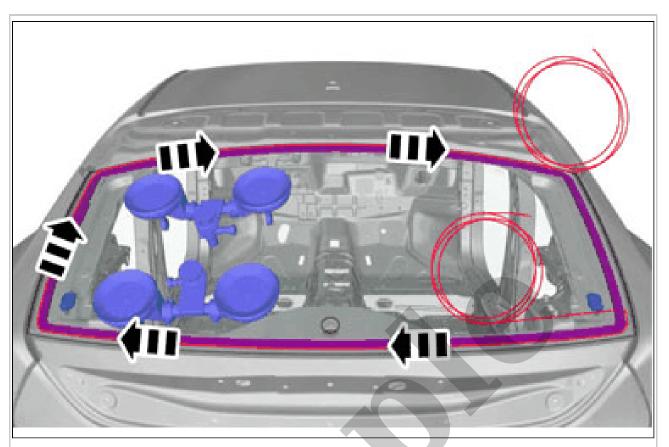

#### REAR WINDOW TAILGATE > REAR WINDOW TAILGATE [2018-2022] > REMOVAL

**NOTE:** Removal steps in this procedure may contain

Courtesy of VOLVO CARS CORPORATION