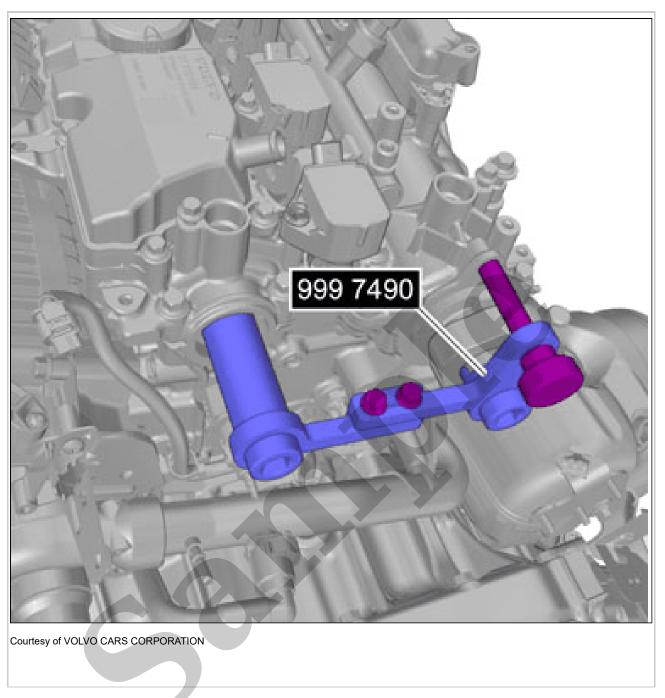

Volvo V60 2017 Manual - Service & Repair Guide

Go to manual page

Remove the marked part.

Remove the screws. Remove the marked part.

Special Tool: 999 7497 Counterhold

Remove the screws.

Remove the fuel rail. Refer to: FUEL RAIL