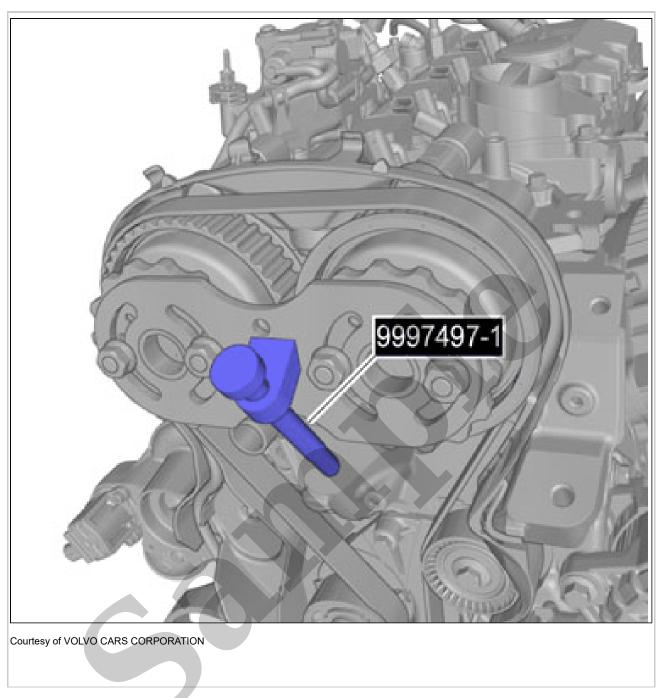

Volvo V60 2017 Manual - Service & Repair Guide

Go to manual page

Remove the marked part.

Remove the screws. Remove the marked part.

Special Tool: 999 7497 Counterhold

Remove the screws.

Remove the fuel rail. Refer to: FUEL RAIL