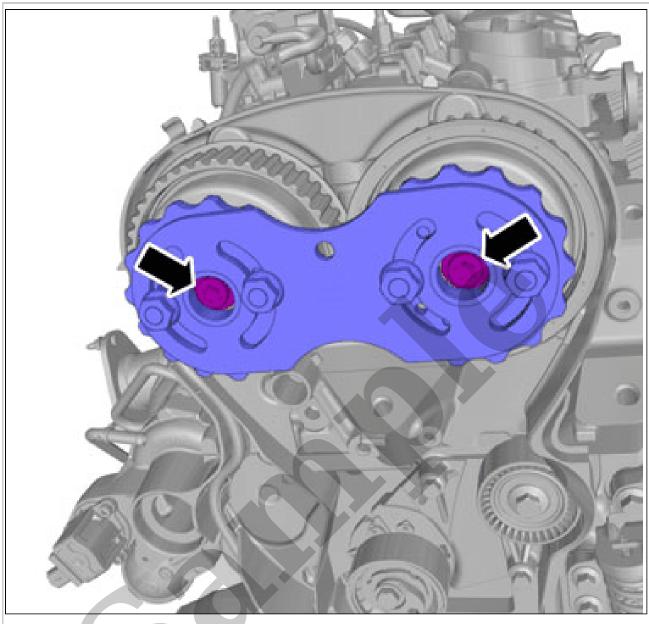

Remove the screws. **Torque:** M6, 10Nm

**CAUTION:** Take extra care when handling the components.

Remove the marked part.

Install the marked component.

**CAUTION:** Make sure that equal pressure is applied to the full length of the component.

**NOTE:** Make sure to follow the sequence indicated.

Install the marked component.

Install the screws.

Tighten each bolt 2 turns at a time.

Torque: M7, 17Nm