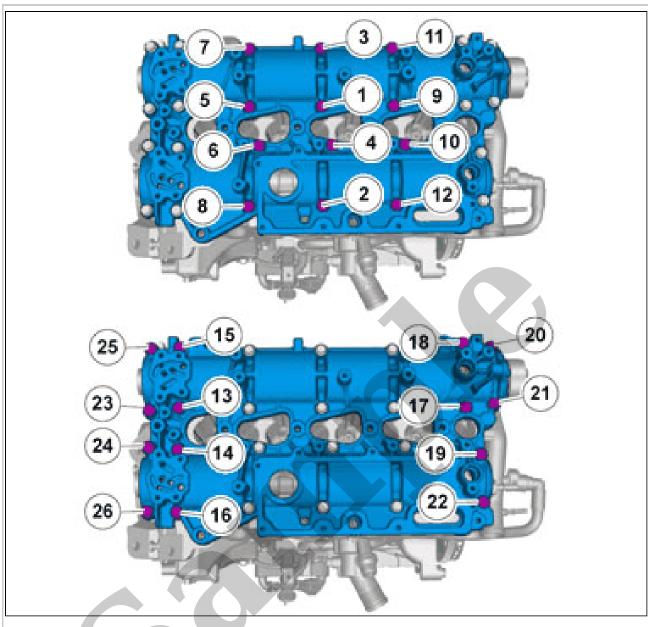

**NOTE:** Make sure to follow the sequence indicated.

Install the marked component.

Install the screws.

Tighten each bolt 2 turns at a time.

Torque: M7, 17Nm