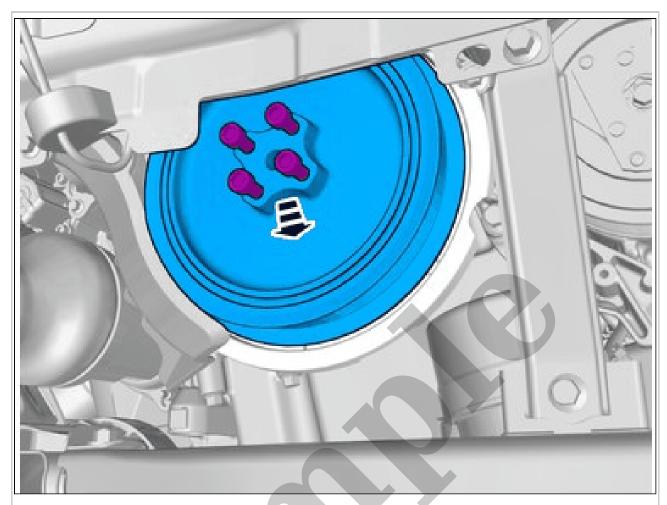

Remove the screws. **Torque:** M6, 10Nm

**CAUTION:** Take extra care when handling the components.

Remove the marked part.

Install the marked component.

**CAUTION:** Make sure that equal pressure is applied to the full length of the component.

**NOTE:** Make sure to follow the sequence indicated.

Install the marked component.

Install the screws.

Tighten each bolt 2 turns at a time.

Torque: M7, 17Nm