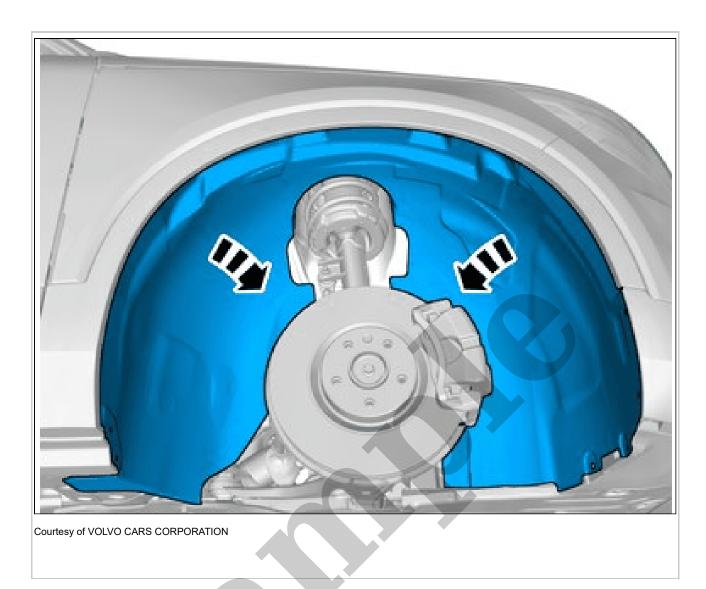

Volvo V60 2017 Manual - Service & Repair Guide

Go to manual page

Remove the marked part.

Remove the screws. Remove the marked part.

Special Tool: 999 7497 Counterhold

Remove the screws.

Remove the fuel rail. Refer to: FUEL RAIL

Remove the screws. **Torque:** M6, 10Nm

**CAUTION:** Take extra care when handling the components.

Remove the marked part.

Install the marked component.

**CAUTION:** Make sure that equal pressure is applied to the full length of the component.