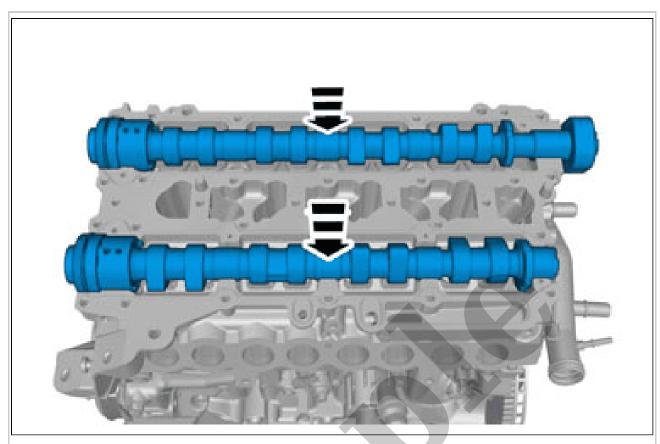

**NOTE:** Make sure to follow the sequence indicated.

Install the marked component.

Install the screws.

Tighten each bolt 2 turns at a time.

Torque: M7, 17Nm