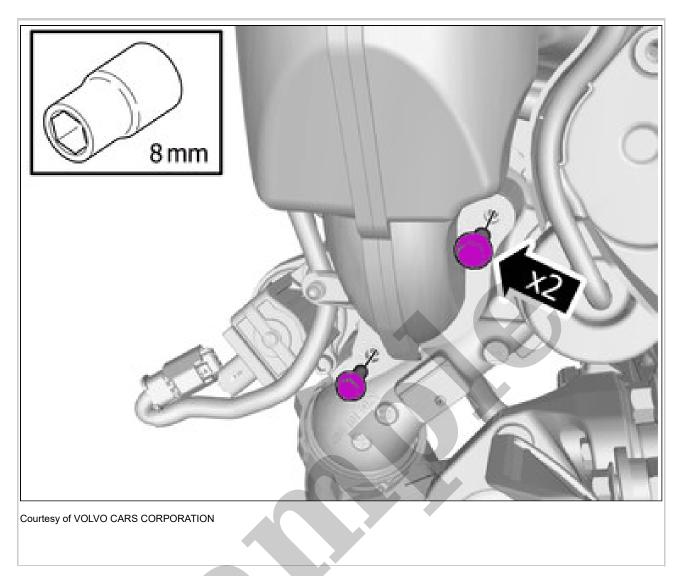

Remove the screws. **Torque:** M6, 10Nm

**CAUTION:** Take extra care when handling the components.

Remove the marked part.

Install the marked component.

**CAUTION:** Make sure that equal pressure is applied to the full length of the component.