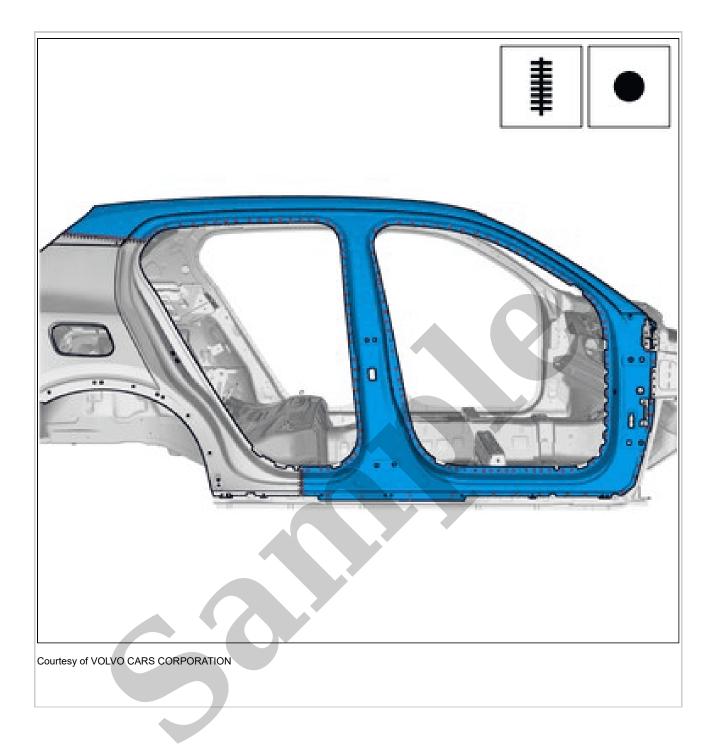

## BODY PANEL REPLACEMENT > FRONT PILLAR > A-PILLAR [2018, 2019, 2020, 2021, 2022] > REMOVAL

See information on welding, general BODY REPAIR GENERAL WELDING See information about body side BODY SIDE **Remove the following items:** 

- Windshield WINDSHIELD
- roof panel ROOF PANEL
- tailgate TAILGATE
- Side door rear SIDE DOOR REAR
- side door front FRONT DOOR
- Fender FENDER
- Sill panel SILL PANEL
- dashboard DASHBOARD
- Hood hinge HOOD HINGE

Use: Sealing compound, 1161767

See information about body sealant, sealing diagram BODY SEAL, SEALING DIAGRAM See information about paint BODY REPAIR PAINT INFORMATION See information about corrosion protection RUSTPROOFING To install, reverse the removal procedure.