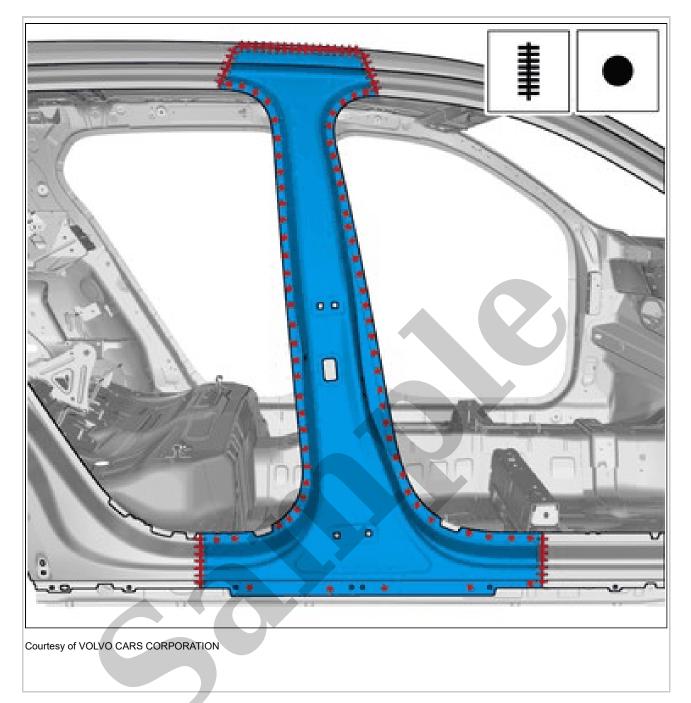

## BODY PANEL REPLACEMENT > BODY SILL REINFORCEMENT > BODY SILL REINFORCEMENT [2018, 2019, 2020, 2021, 2022, B4204T18 | 2019, 2020, 2021, 2022, B4204T47 | 2022, E400V6] > REMOVAL

See information on welding, general BODY REPAIR GENERAL WELDING See information about body side BODY SIDE Remove A-pillar FRONT PILLAR

Use: Sealing compound, 1161767 Torque: M8, 24Nm

Use: Sealing compound, 1161767