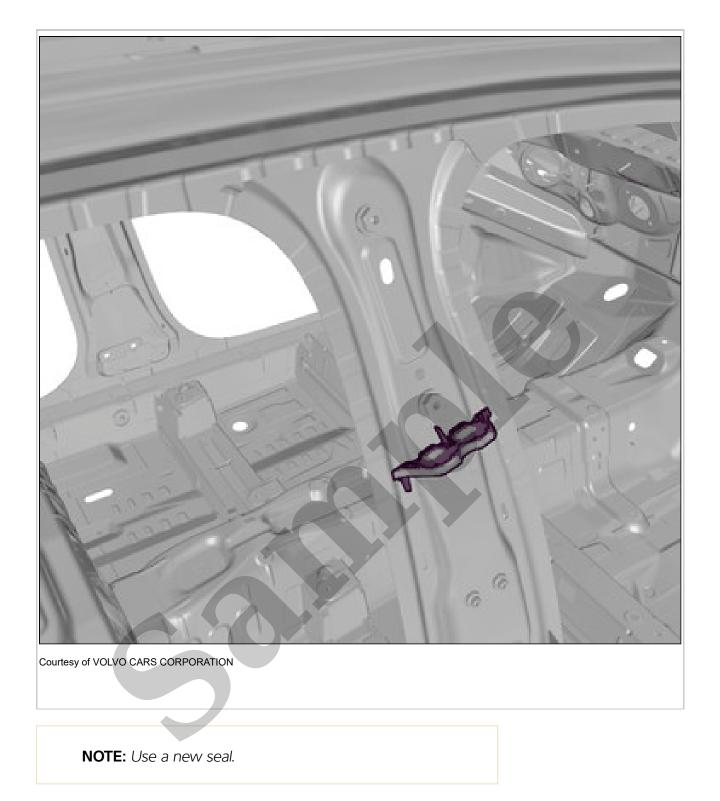

provide detailed instructions and diagrams that make it easy to understand how to fix a vehicle.

2017 VOLVO V40 Cross Country OEM Service and Repair Workshop Manual

Go to manual page



See information about paint BODY REPAIR PAINT INFORMATION See information about corrosion protection RUSTPROOFING To install, reverse the removal procedure.

## BODY PANEL REPLACEMENT > FRONT PILLAR > A-PILLAR [2018, 2019, 2020, 2021, 2022] > REMOVAL

See information on welding, general BODY REPAIR GENERAL WELDING See information about body side BODY SIDE **Remove the following items:** 

- Windshield WINDSHIELD
- roof panel ROOF PANEL
- tailgate TAILGATE
- Side door rear SIDE DOOR REAR
- side door front FRONT DOOR
- Fender FENDER
- Sill panel SILL PANEL
- dashboard DASHBOARD
- Hood hinge HOOD HINGE







Use: Sealing compound, 1161767



See information about body sealant, sealing diagram BODY SEAL, SEALING DIAGRAM See information about paint BODY REPAIR PAINT INFORMATION See information about corrosion protection RUSTPROOFING To install, reverse the removal procedure.

## BODY PANEL REPLACEMENT > BODY SILL REINFORCEMENT > BODY SILL REINFORCEMENT [2018, 2019, 2020, 2021, 2022, B4204T18 | 2019, 2020, 2021, 2022, B4204T47 | 2022, E400V6] > REMOVAL

See information on welding, general BODY REPAIR GENERAL WELDING See information about body side BODY SIDE Remove A-pillar FRONT PILLAR



Use: Sealing compound, 1161767 Torque: M8, 24Nm



Use: Sealing compound, 1161767

## BODY PANEL REPLACEMENT > REAR SECTION EXTERNAL > REAR SECTION EXTERNAL [2018, 2019, 2020, 2021, 2022] > INSTALLATION



HIN