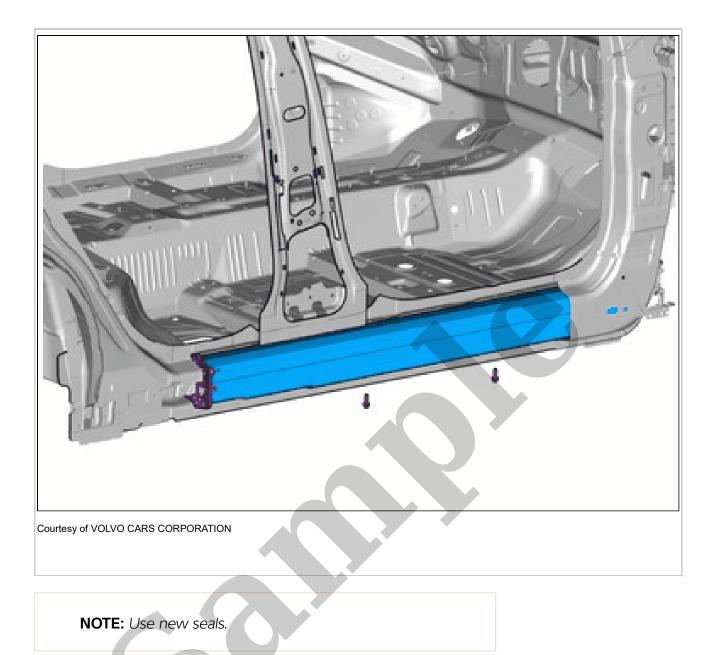

## BODY PANEL REPLACEMENT > FRONT PILLAR > A-PILLAR [2018, 2019, 2020, 2021, 2022] > REMOVAL

See information on welding, general BODY REPAIR GENERAL WELDING See information about body side BODY SIDE **Remove the following items:** 

- Windshield WINDSHIELD
- roof panel ROOF PANEL
- tailgate TAILGATE
- Side door rear SIDE DOOR REAR
- side door front FRONT DOOR
- Fender FENDER
- Sill panel SILL PANEL
- dashboard DASHBOARD
- Hood hinge HOOD HINGE

Use: Sealing compound, 1161767

See information about body sealant, sealing diagram BODY SEAL, SEALING DIAGRAM See information about paint BODY REPAIR PAINT INFORMATION See information about corrosion protection RUSTPROOFING To install, reverse the removal procedure.