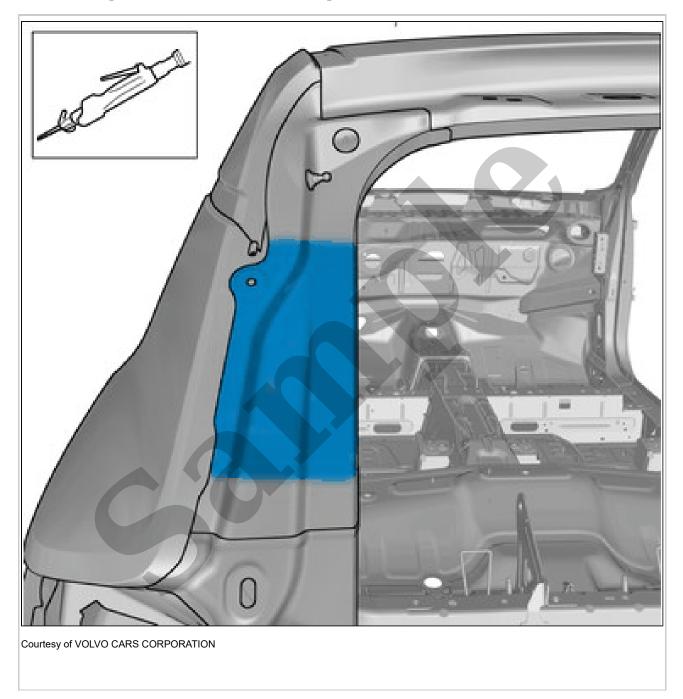

## BODY PANEL REPLACEMENT > FRONT PILLAR > A-PILLAR [2018, 2019, 2020, 2021, 2022] > REMOVAL

See information on welding, general BODY REPAIR GENERAL WELDING See information about body side BODY SIDE **Remove the following items:** 

- Windshield WINDSHIELD
- roof panel ROOF PANEL
- tailgate TAILGATE
- Side door rear SIDE DOOR REAR
- side door front FRONT DOOR
- Fender FENDER
- Sill panel SILL PANEL
- dashboard DASHBOARD
- Hood hinge HOOD HINGE

Use: Sealing compound, 1161767

See information about body sealant, sealing diagram BODY SEAL, SEALING DIAGRAM See information about paint BODY REPAIR PAINT INFORMATION See information about corrosion protection RUSTPROOFING To install, reverse the removal procedure.