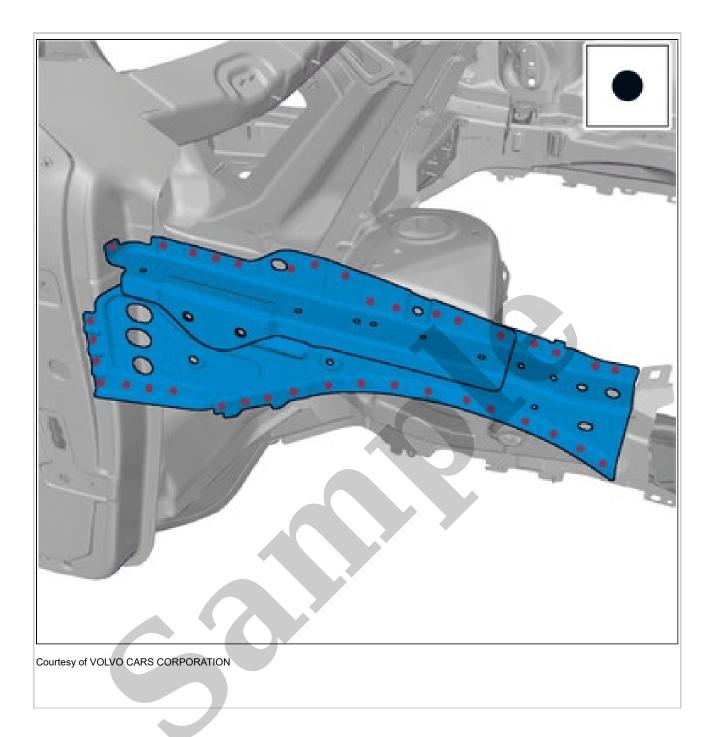

## BODY PANEL REPLACEMENT > BODY SILL REINFORCEMENT > BODY SILL REINFORCEMENT [2018, 2019, 2020, 2021, 2022, B4204T18 | 2019, 2020, 2021, 2022, B4204T47 | 2022, E400V6] > REMOVAL

See information on welding, general BODY REPAIR GENERAL WELDING See information about body side BODY SIDE Remove A-pillar FRONT PILLAR

Use: Sealing compound, 1161767 Torque: M8, 24Nm

Use: Sealing compound, 1161767