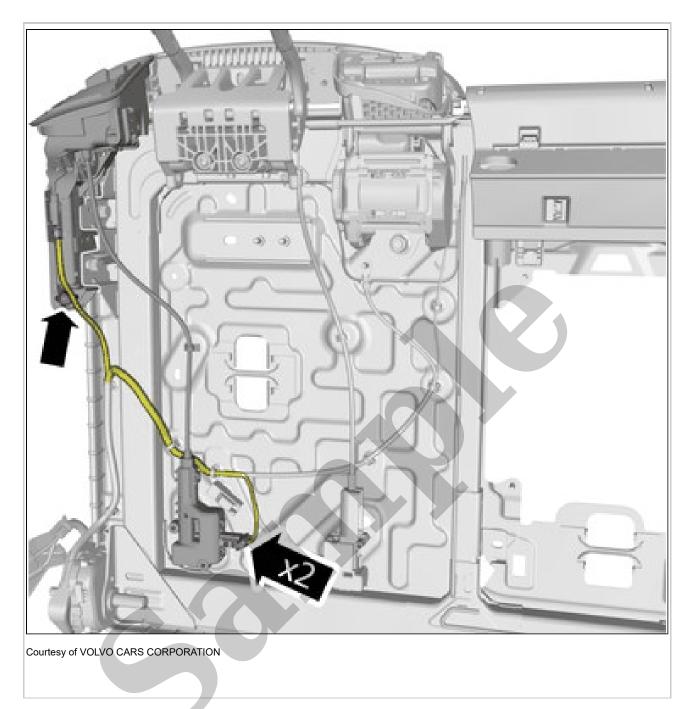

2016 VOLVO XC70 OEM Service and Repair Workshop Manual

Go to manual page

Courtesy of VOLVO CARS CORPORATION

Remove the screws.

Remove the screws.

Disconnect the connector.