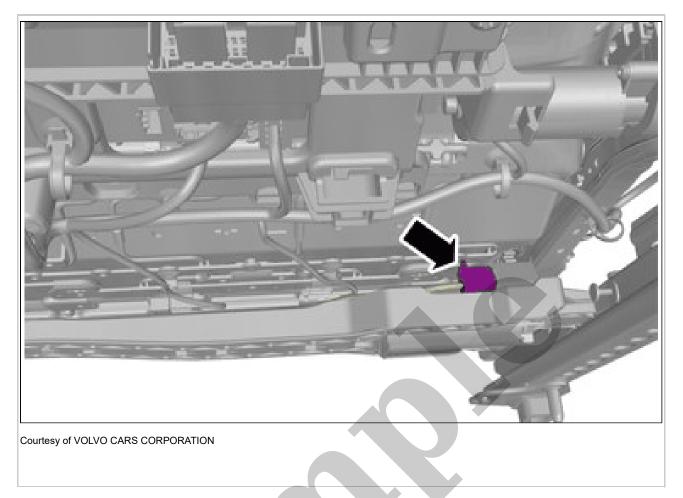

## SIDE PANEL FRONT SEAT > SIDE PANEL FRONT SEAT [2018-2022] > REMOVAL > VEHICLES WITHOUT POWER SEATS

Disconnect the connector.

Remove the marked part.

Disconnect the connectors.

Remove the screws.