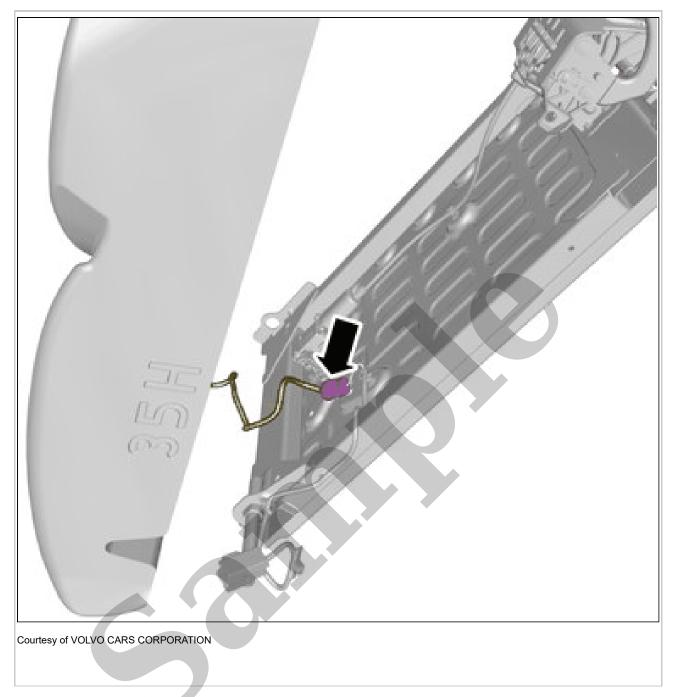

## SIDE PANEL FRONT SEAT > SIDE PANEL FRONT SEAT [2018-2022] > REMOVAL > VEHICLES WITHOUT POWER SEATS

Disconnect the connector.

Remove the marked part.

Disconnect the connectors.

Remove the screws.