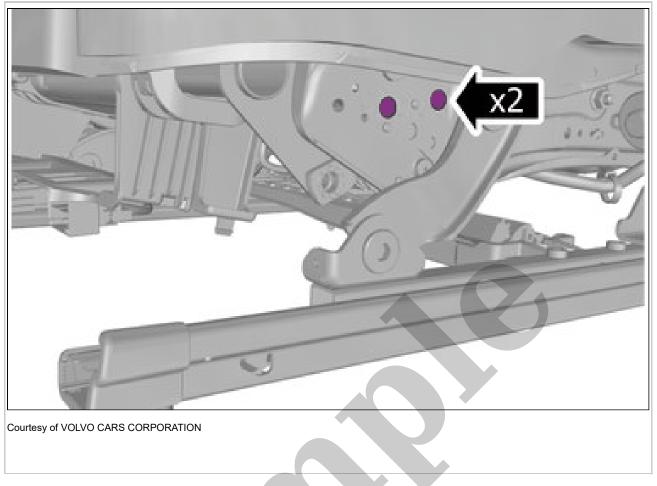

2016 VOLVO XC70 OEM Service and Repair Workshop Manual

Go to manual page

Courtesy of VOLVO CARS CORPORATION

Remove the screws.

Remove the screws.

Disconnect the connector.