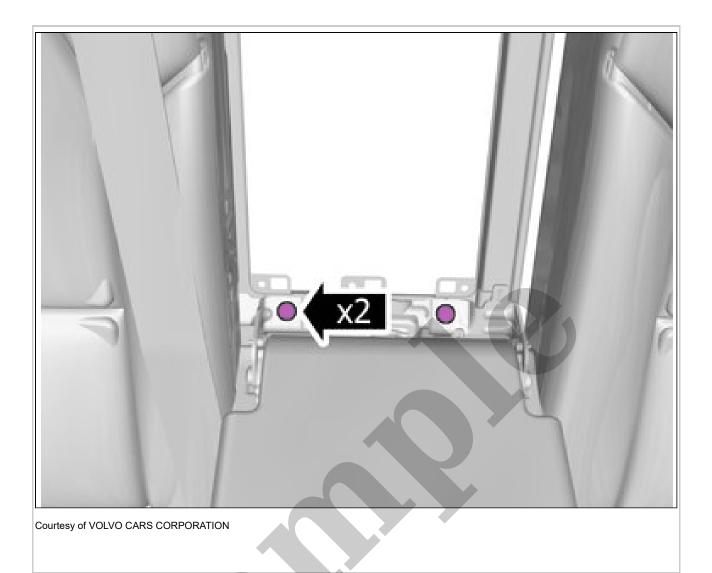

2016 VOLVO XC70 OEM Service and Repair Workshop Manual

Go to manual page

Courtesy of VOLVO CARS CORPORATION

Remove the screws.

Remove the screws.

Disconnect the connector.