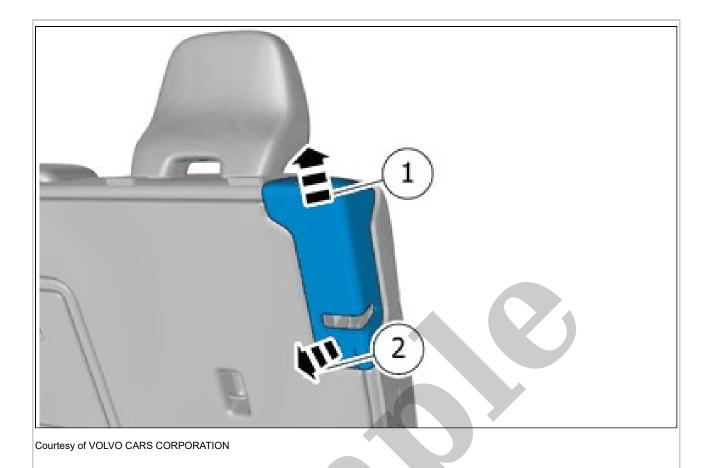

## SIDE PANEL FRONT SEAT > SIDE PANEL FRONT SEAT [2018-2022] > REMOVAL > VEHICLES WITHOUT POWER SEATS

Disconnect the connector.

Remove the marked part.

Disconnect the connectors.

Remove the screws.