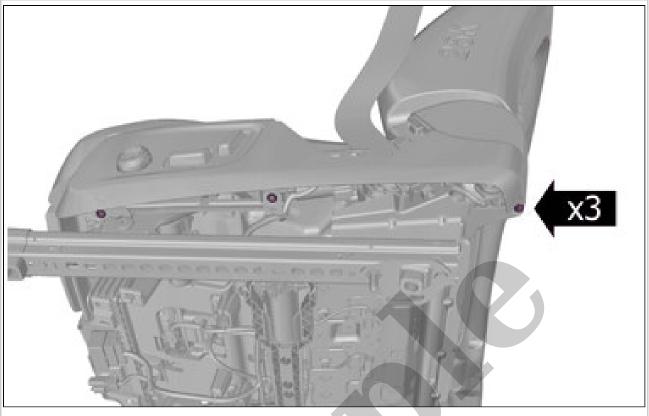

2016 VOLVO XC70 OEM Service and Repair Workshop Manual

Go to manual page

Courtesy of VOLVO CARS CORPORATION

Remove the screws.

Remove the screws.

Disconnect the connector.