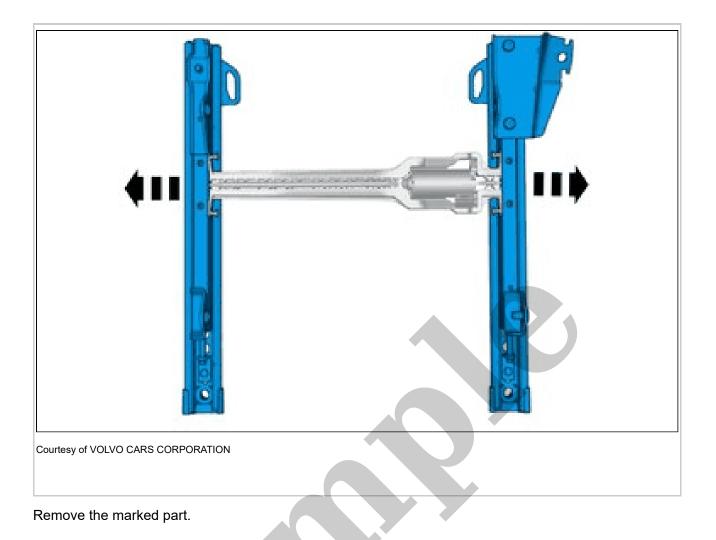

## SIDE PANEL FRONT SEAT > SIDE PANEL FRONT SEAT [2018-2022] > REMOVAL > VEHICLES WITHOUT POWER SEATS

Disconnect the connector.

Remove the marked part.

Disconnect the connectors.

Remove the screws.