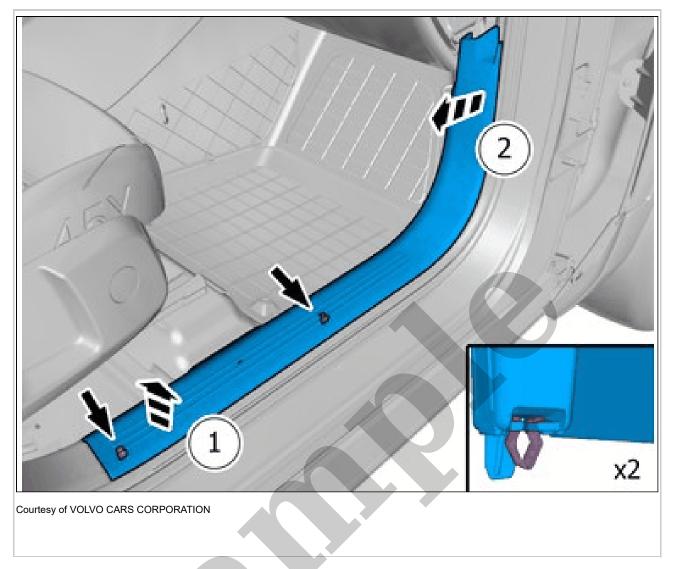

Fold the insulation aside. ACCESSORY INSTALLATION

Fold the carpet aside.

**Component overview** 

Remove the panel.

Refit the insulation.

Install component that comes with the accessory kit.

Remove the screw. **Torque:** Panel A-pillar, 4.5Nm