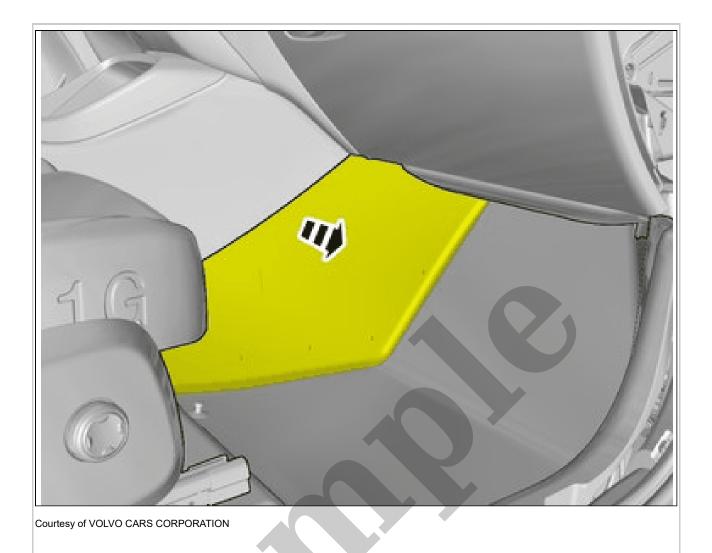

Fold the insulation aside. ACCESSORY INSTALLATION

Fold the carpet aside.

**Component overview** 

Remove the panel.

Refit the insulation.

Install component that comes with the accessory kit.

Remove the screw. **Torque:** Panel A-pillar, 4.5Nm