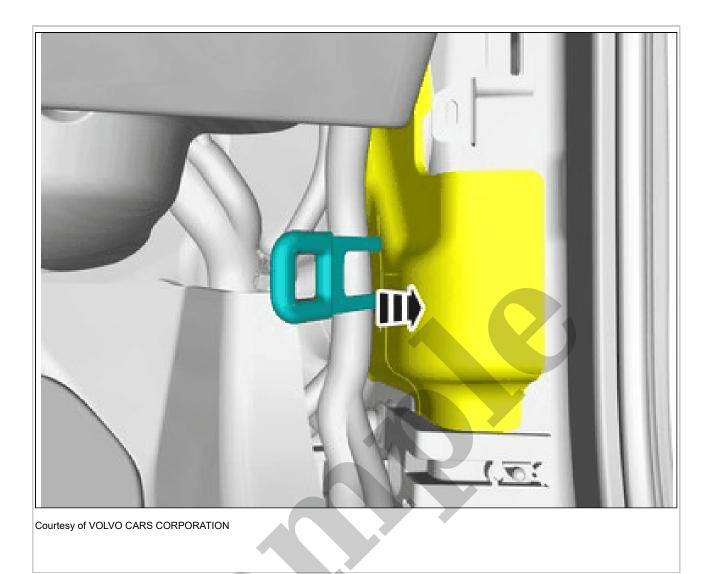

Fold the insulation aside. ACCESSORY INSTALLATION

Fold the carpet aside.

**Component overview** 

Remove the panel.

Refit the insulation.

Install component that comes with the accessory kit.

Remove the screw. **Torque:** Panel A-pillar, 4.5Nm