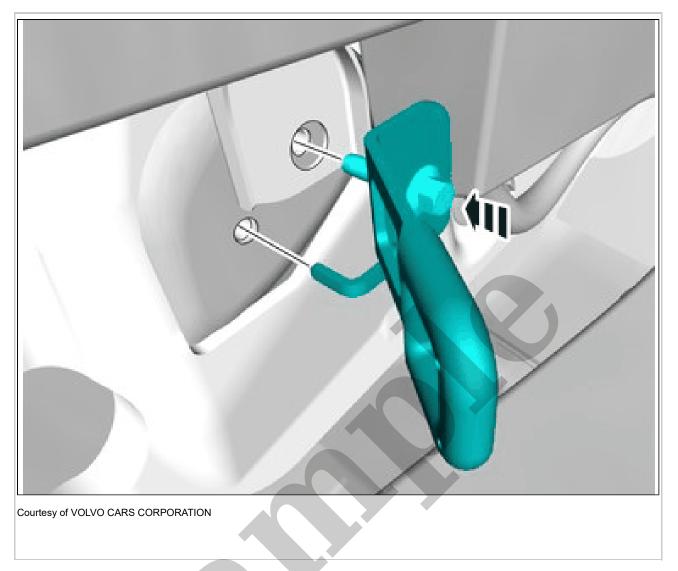

Fold the insulation aside. ACCESSORY INSTALLATION

Fold the carpet aside.

**Component overview** 

Remove the panel.

Refit the insulation.

Install component that comes with the accessory kit.

Remove the screw. **Torque:** Panel A-pillar, 4.5Nm