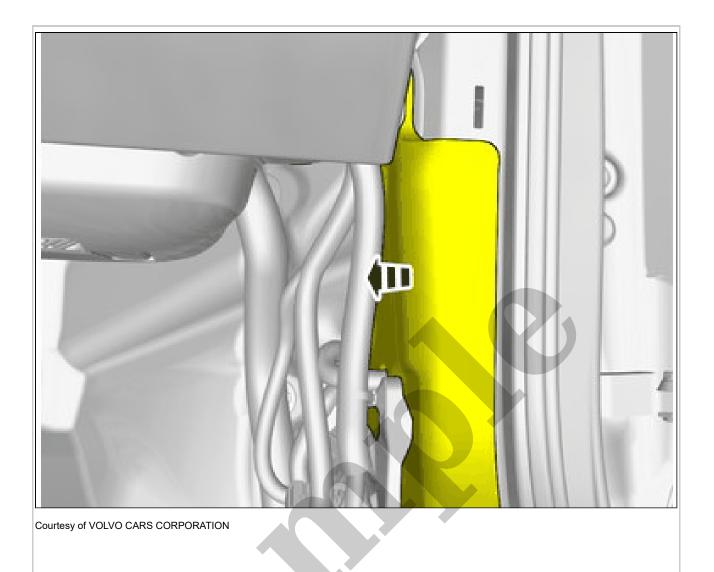

Fold the insulation aside. ACCESSORY INSTALLATION

Fold the carpet aside.

**Component overview** 

Remove the panel.

Refit the insulation.

Install component that comes with the accessory kit.

Remove the screw. **Torque:** Panel A-pillar, 4.5Nm