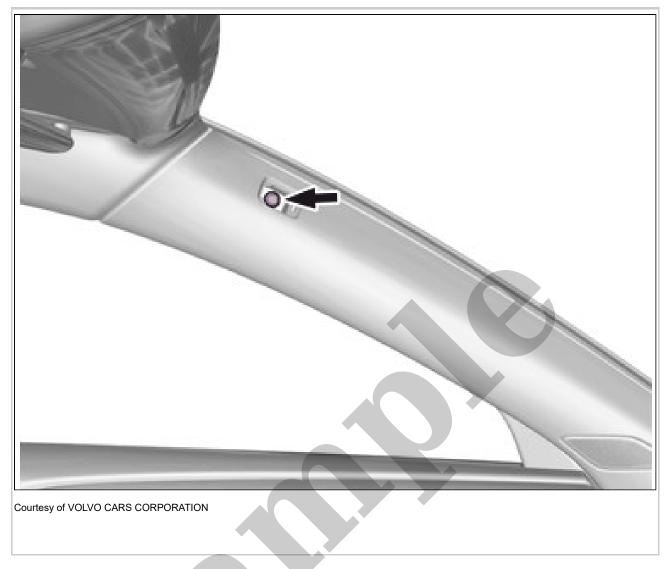

Fold the insulation aside. ACCESSORY INSTALLATION

Fold the carpet aside.

**Component overview** 

Remove the panel.

Refit the insulation.

Install component that comes with the accessory kit.

Remove the screw. **Torque:** Panel A-pillar, 4.5Nm