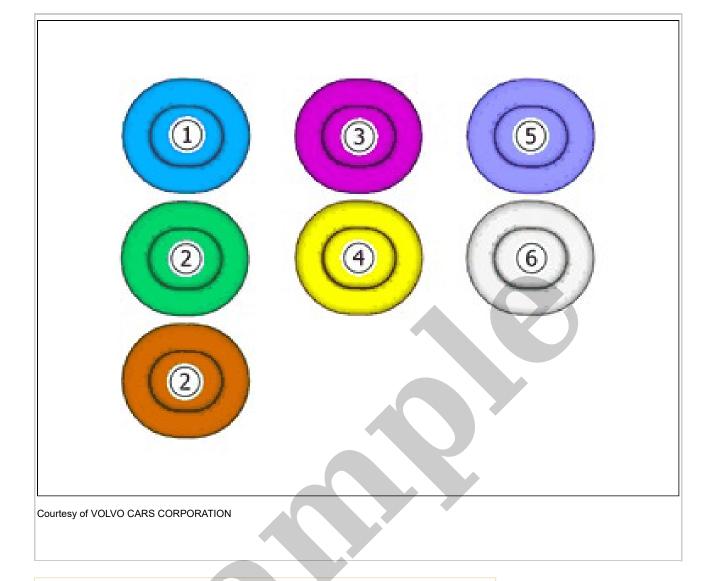

Volvo V60 2016 Manual - Complete Service & Repair

Go to manual page

**NOTE:** This color chart displays (in color print and electronic version) the importance of the different colors used in the images of the method steps.

- 1. Used for focused component, the component with which you will do something.
- 2. Used as extra colors when you need to show or differentiate additional parts.
- 3. Used for attachments that are to be removed/installed. May be screws, clips, connectors, etc.
- 4. Used when the component is not fully removed from the vehicle but only hung to the side.
- 5. Used for standard tools and special tools.
- 6. Used as background color for vehicle components. **REMOVAL**