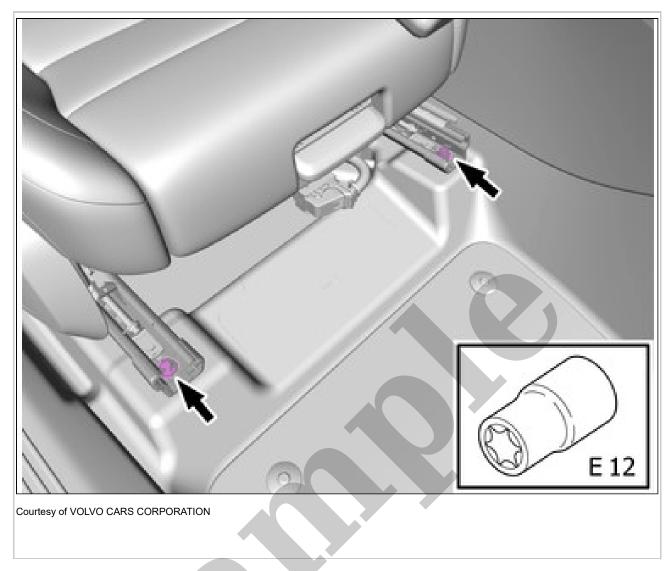

Remove the screws.

Install the marked component.

Remove the screw. On both sides. Torque: M6, 10Nm

Courtesy of VOLVO CARS CORPORATION

Disconnect the connector.

Remove the screws.

Remove the screw.

Repeat on the other side. **Torque:** M6, 10Nm