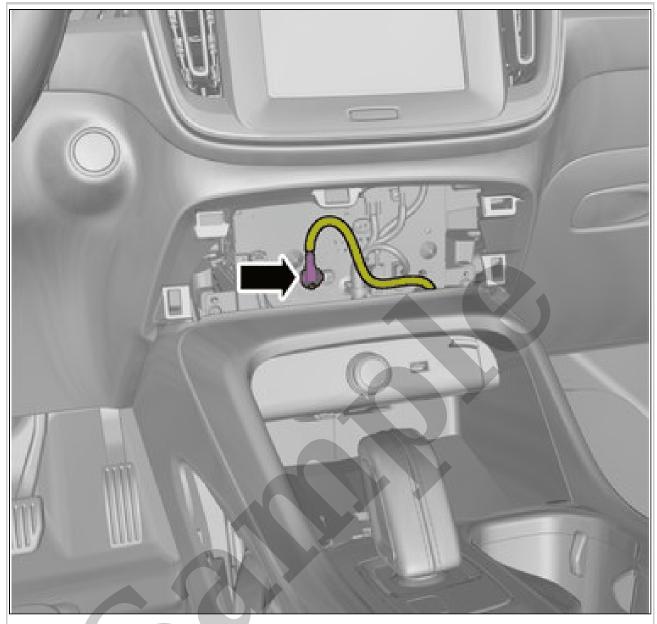

Remove the screws.

Install the marked component.

Remove the screw. On both sides. Torque: M6, 10Nm

Courtesy of VOLVO CARS CORPORATION

Disconnect the connector.

Remove the screws.

Remove the screw.

Repeat on the other side. **Torque:** M6, 10Nm