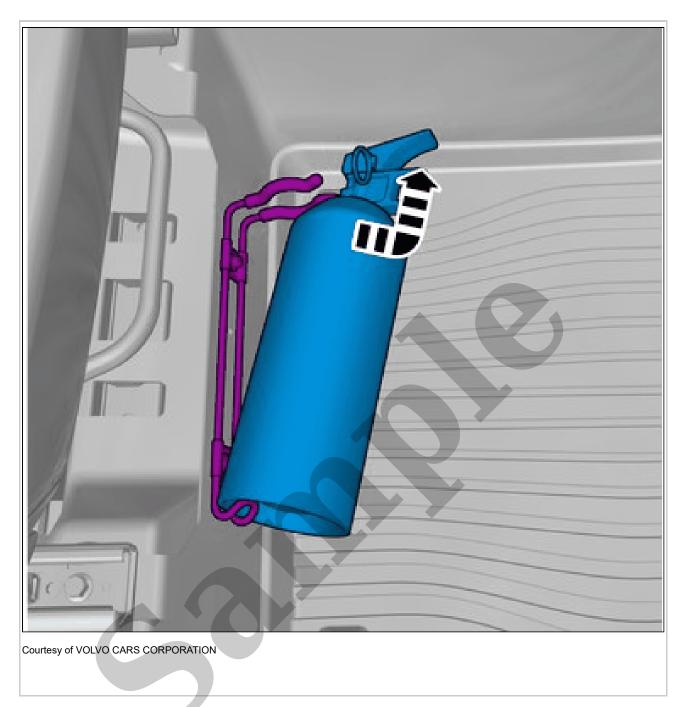

Remove the screws.

Install the marked component.

Remove the screw. On both sides. Torque: M6, 10Nm

Courtesy of VOLVO CARS CORPORATION

Disconnect the connector.

Remove the screws.

Remove the screw.

Repeat on the other side. **Torque:** M6, 10Nm