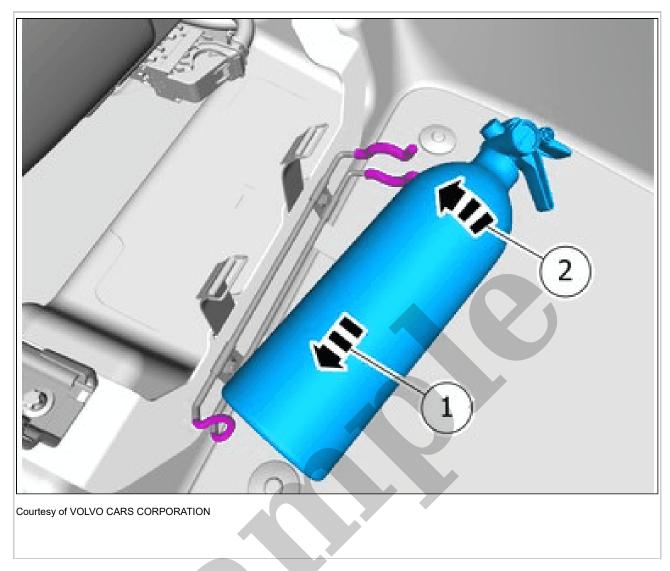

2016 Volvo S60 Manual - Service & Repair Guide

Go to manual page

**NOTE:** The graphic shows the back of the component before removal.

Loosen the marked detail. **Use:** Interior trim remover

Remove the marked part.