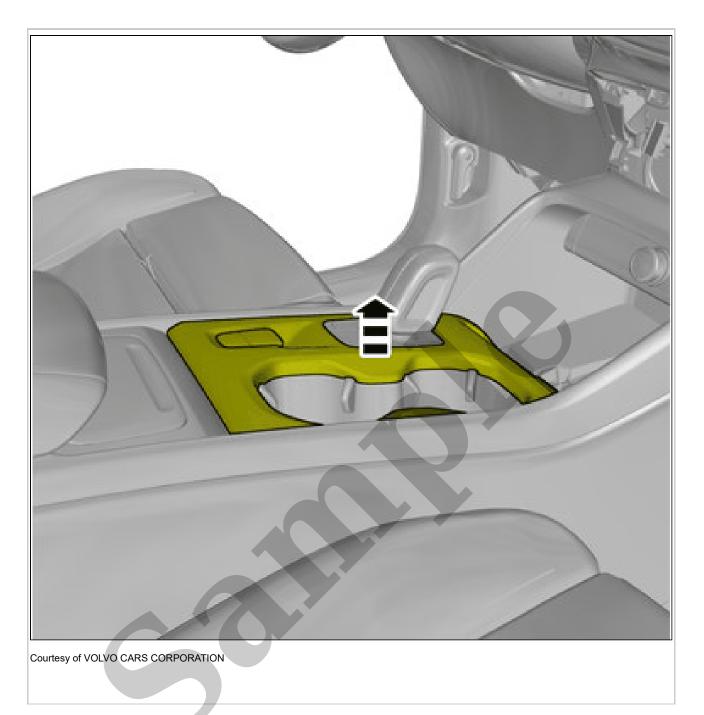

2016 Volvo S60 Manual - Service & Repair Guide

Go to manual page

**NOTE:** The graphic shows the back of the component before removal.

Loosen the marked detail. **Use:** Interior trim remover

Remove the marked part.