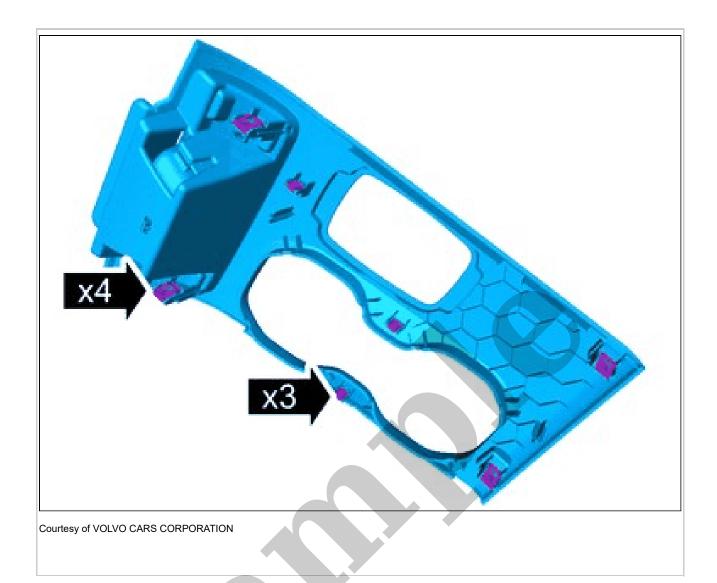

2016 Volvo S60 Manual - Service & Repair Guide

Go to manual page

**NOTE:** The graphic shows the back of the component before removal.

Loosen the marked detail. **Use:** Interior trim remover

Remove the marked part.