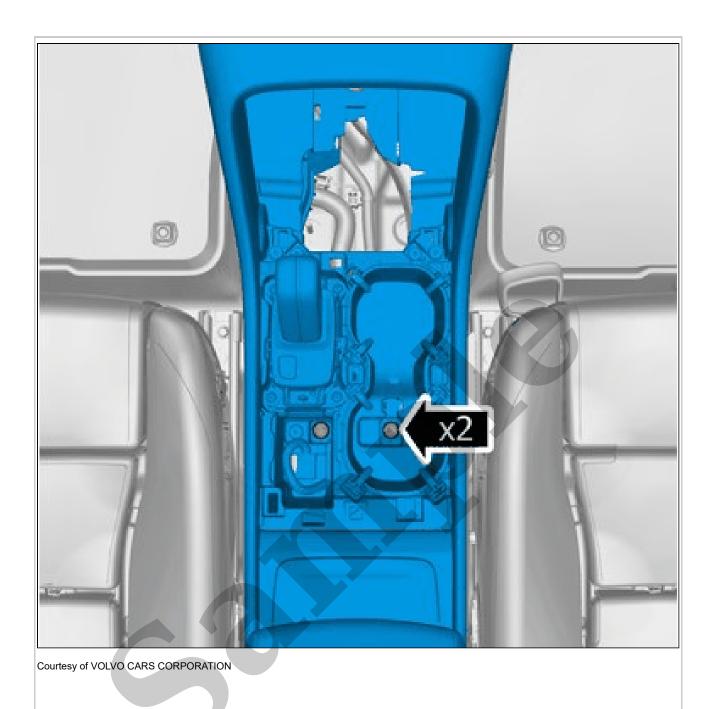

Remove the screws.

Install the marked component.

Remove the screw. On both sides. Torque: M6, 10Nm

Courtesy of VOLVO CARS CORPORATION

Disconnect the connector.

Remove the screws.

Remove the screw.

Repeat on the other side. **Torque:** M6, 10Nm