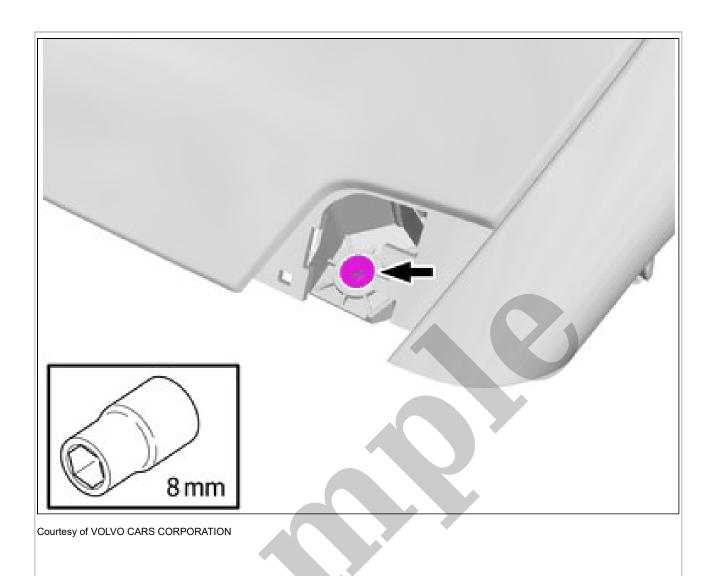

2016 Volvo S60 Manual - Service & Repair Guide

Go to manual page

**NOTE:** The graphic shows the back of the component before removal.

Loosen the marked detail. **Use:** Interior trim remover

Remove the marked part.

Remove the screws.

Install the marked component.

Remove the screw. On both sides. Torque: M6, 10Nm

Courtesy of VOLVO CARS CORPORATION

Disconnect the connector.

Remove the screws.

Remove the screw.

Repeat on the other side. **Torque:** M6, 10Nm