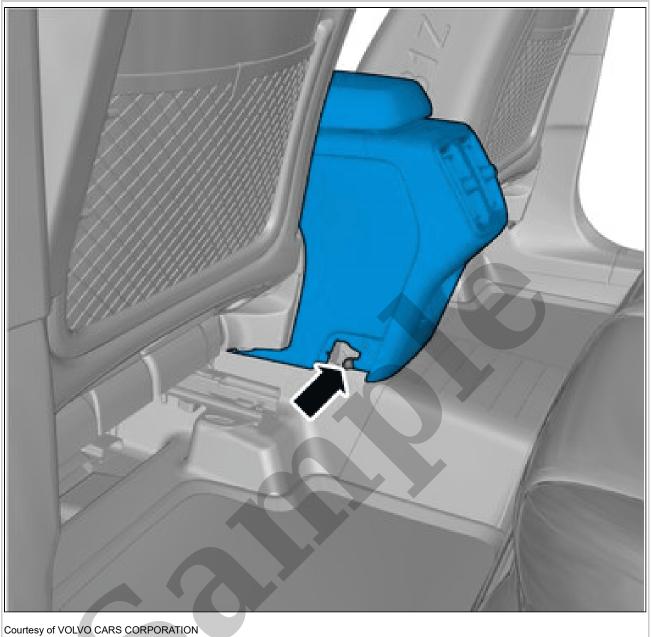

2016 Volvo S60 Manual - Service & Repair Guide

Go to manual page

**NOTE:** The graphic shows the back of the component before removal.

Loosen the marked detail. **Use:** Interior trim remover

Remove the marked part.