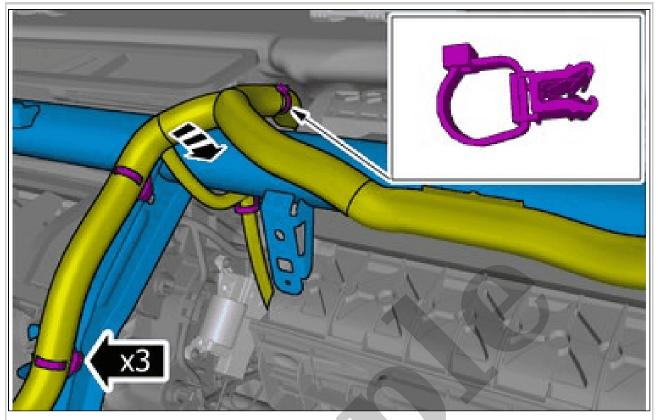

Remove the cable harness clips. Fold marked part aside.

Courtesy of VOLVO CARS CORPORATION

**CAUTION:** The number of connectors, cables and cable ties may vary depending on the vehicle specification.

Remove the cable harness clips.