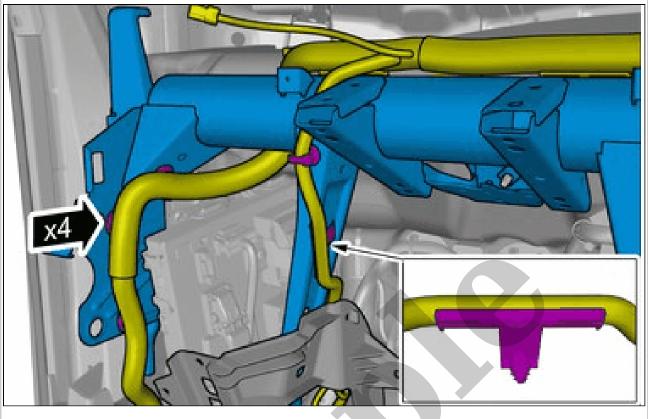

Remove the cable harness clips. Fold marked part aside.

Courtesy of VOLVO CARS CORPORATION

**CAUTION:** The number of connectors, cables and cable ties may vary depending on the vehicle specification.

Remove the cable harness clips.