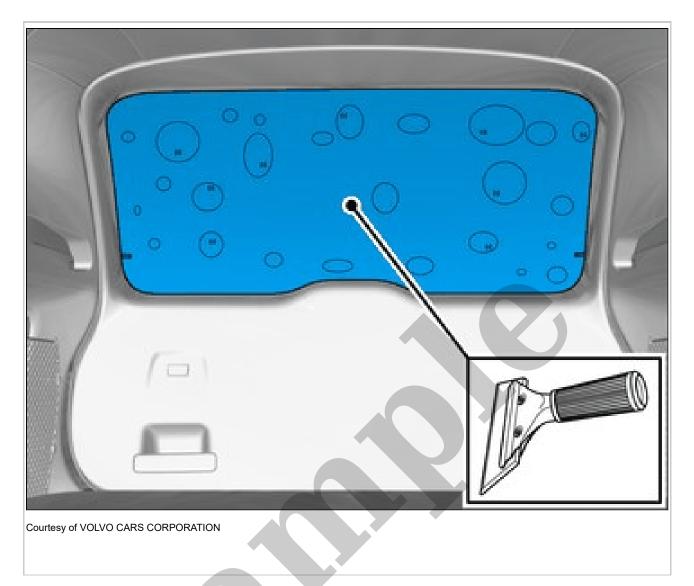

2016 Volvo S60 Cross Country Service and Repair Manual

Go to manual page

Install component that comes with the accessory kit.

| B                                  |                                 |  |
|------------------------------------|---------------------------------|--|
| A                                  |                                 |  |
| Courtesy of VOLVO CARS CORPORATION |                                 |  |
| NOTE: Make sure that the           | e template does not move out of |  |

position.

Use the template in the installation instructions. Cut out following the template. **CURVED WINDOW GLASS** 

Clean the surfaces.

Adjust the film into correct position on the window glass.