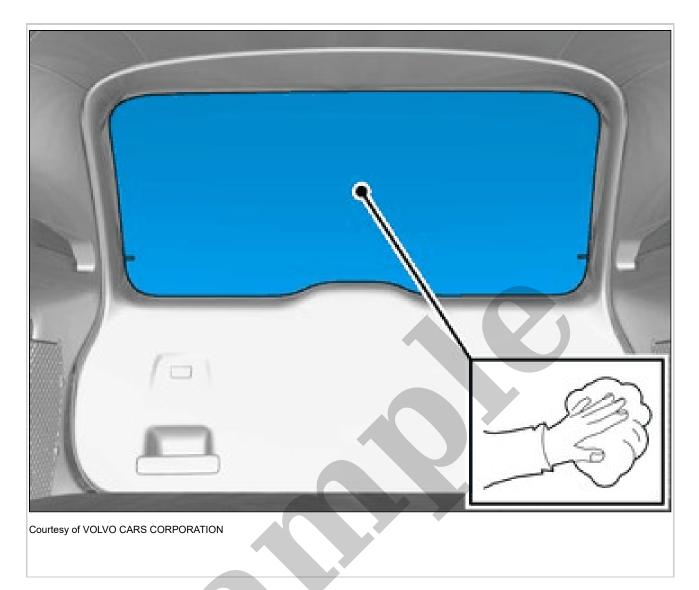

position.

Use the template in the installation instructions. Cut out following the template. **CURVED WINDOW GLASS** 

Clean the surfaces.

Adjust the film into correct position on the window glass.