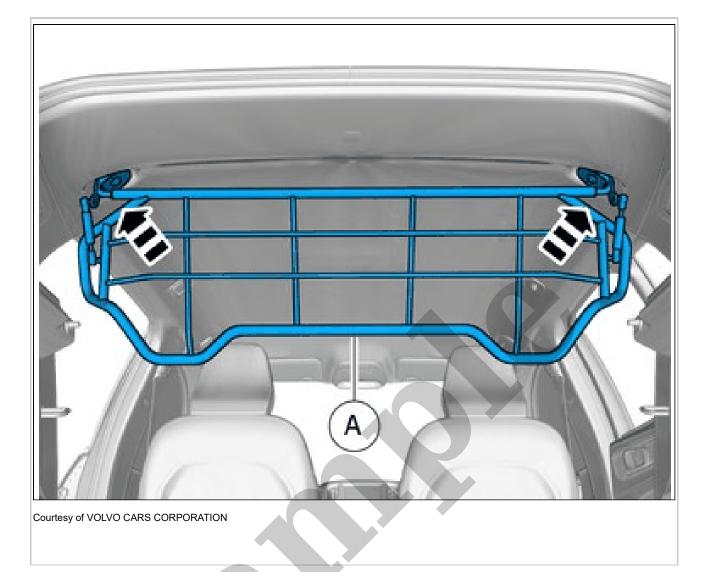

2016 Volvo S60 Cross Country Service and Repair Manual

Go to manual page

Install component that comes with the accessory kit.

| B                                  |                                 |  |
|------------------------------------|---------------------------------|--|
| A                                  |                                 |  |
| Courtesy of VOLVO CARS CORPORATION |                                 |  |
| NOTE: Make sure that the           | e template does not move out of |  |