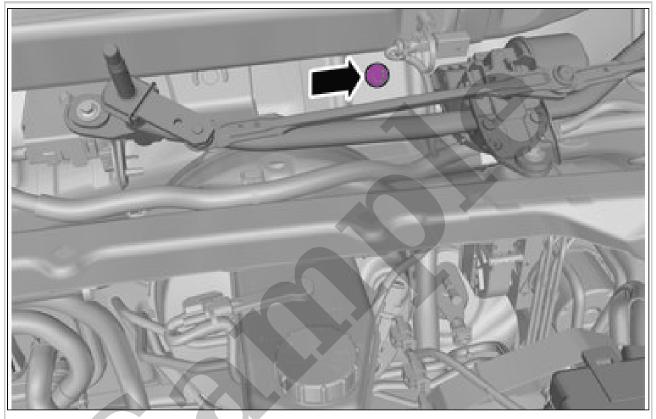

See information about connector ignition cable. Refer to: IGNITER WIRE CONNECTOR