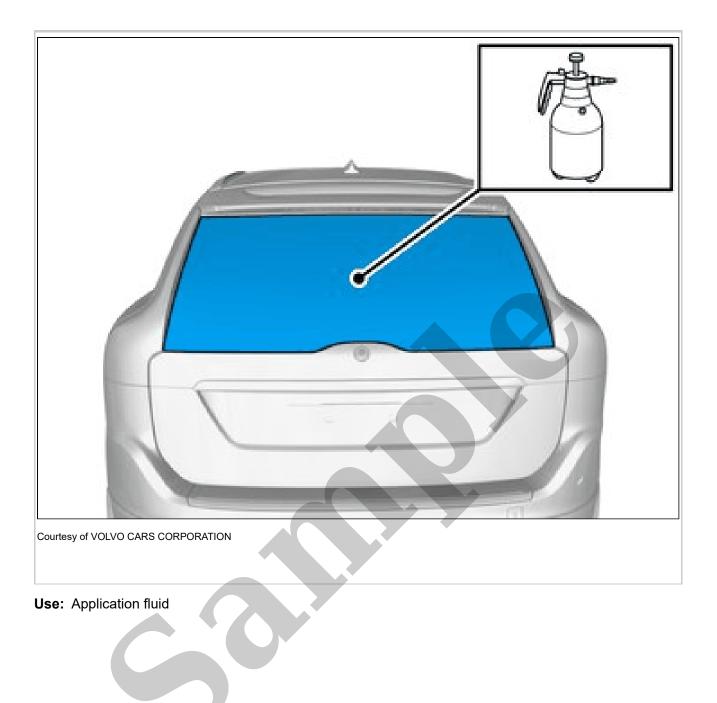

position.

Use the template in the installation instructions. Cut out following the template. **CURVED WINDOW GLASS** 

Clean the surfaces.

Adjust the film into correct position on the window glass.