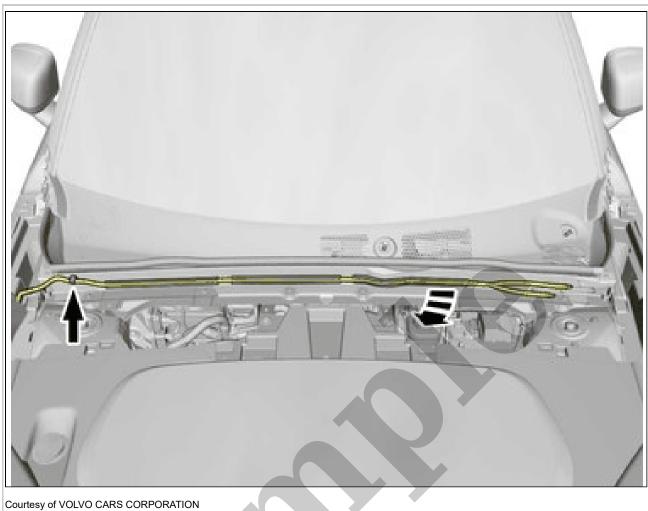

## PLENUM COVER > PLENUM COVER [2018-2021 | 2021-2022, B4204T18; B4204T47] > REMOVAL

**NOTE:** Removal steps in this procedure may contain installation details.

Remove the wiper arm. Refer to: WIPER ARM

Loosen the marked details from the clip/clips. Fold marked part aside.

Remove the marked part.