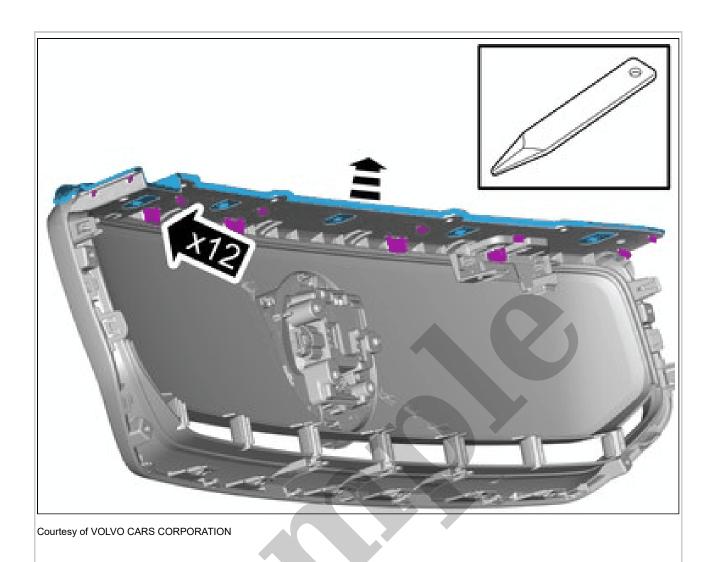

#### **REMOVAL**

Remove casing bumper front. Refer to: COVER BUMPER FRONT

**NOTE:** The graphic shows the back of the component before removal.

Release the catches. Remove the marked part.

Remove the clips.

Remove the marked part.

Remove the air filter housing. Refer to: AIR CLEANER HOUSING

Courtesy of VOLVO CARS CORPORATION

Remove the screws. Remove the clip. Remove the marked part. On both sides.

Torque: M6, 10Nm