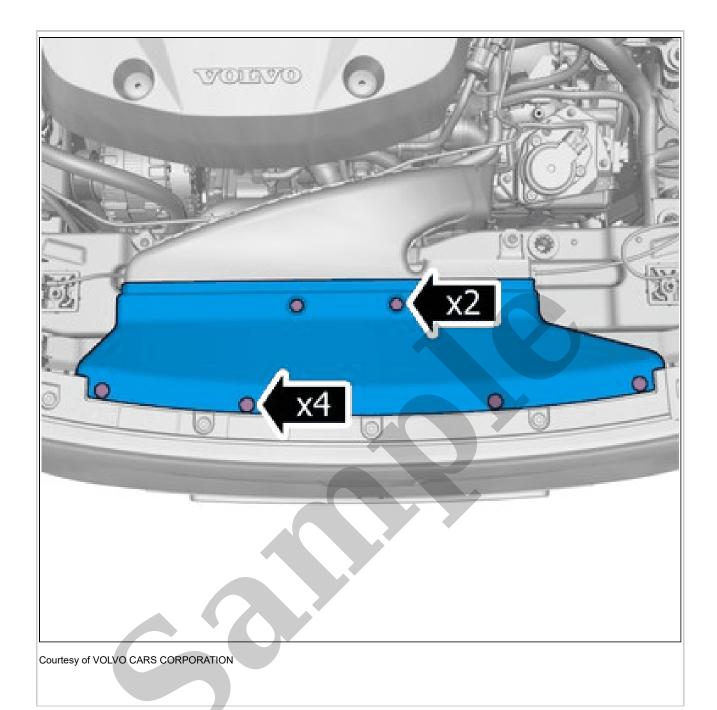

Remove the marked part.

Remove the air filter housing. Refer to: AIR CLEANER HOUSING

Courtesy of VOLVO CARS CORPORATION

Remove the screws. Remove the clip. Remove the marked part. On both sides.

Torque: M6, 10Nm