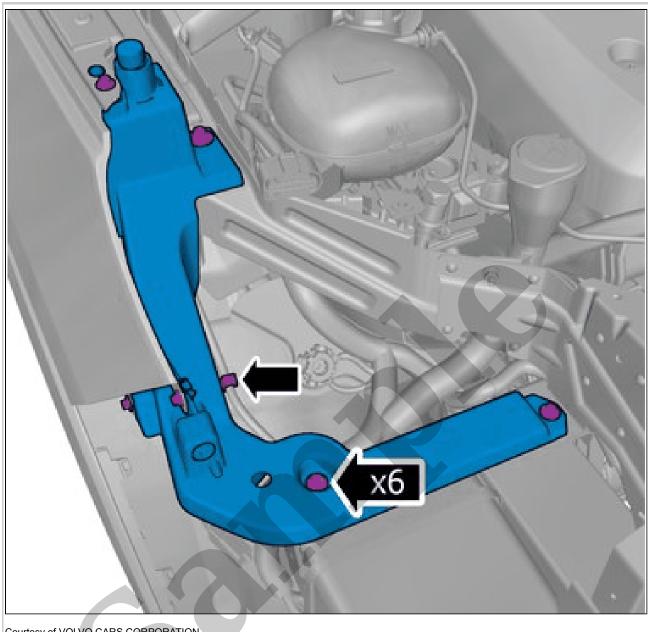

Remove the marked part.

Remove the air filter housing. Refer to: AIR CLEANER HOUSING

Courtesy of VOLVO CARS CORPORATION

Remove the screws. Remove the clip. Remove the marked part. On both sides.

Torque: M6, 10Nm