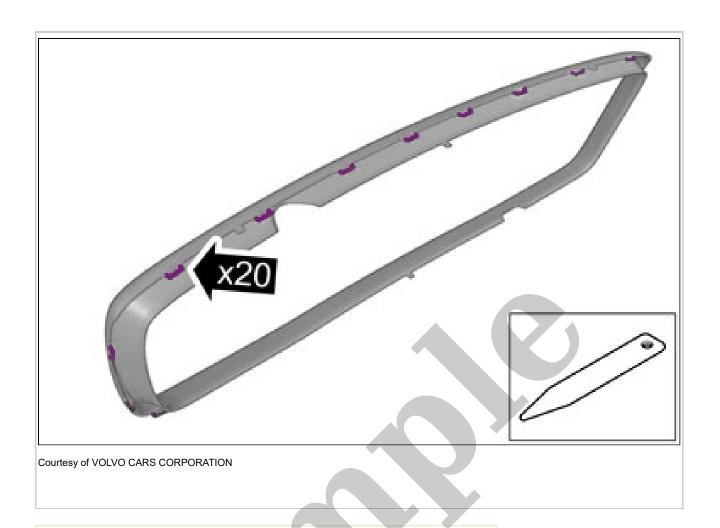

Loosen the marked details from the clip/clips. Fold marked part aside.

Remove the marked part.