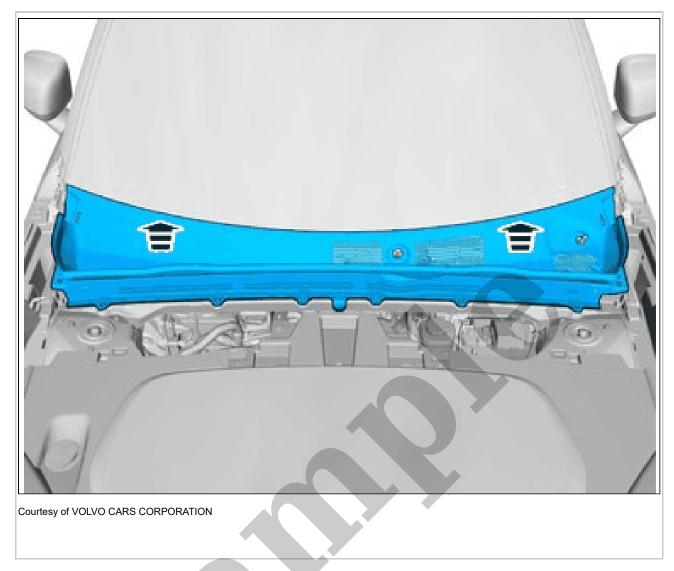

## PLENUM COVER > PLENUM COVER [2018-2021 | 2021-2022, B4204T18; B4204T47] > REMOVAL

**NOTE:** Removal steps in this procedure may contain installation details.

Remove the wiper arm. Refer to: WIPER ARM

Loosen the marked details from the clip/clips. Fold marked part aside.

Remove the marked part.