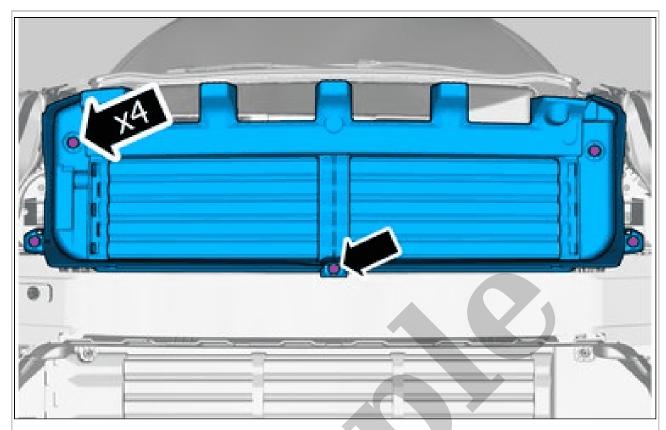

#### **REMOVAL**

Remove casing bumper front. Refer to: COVER BUMPER FRONT

**NOTE:** The graphic shows the back of the component before removal.

Release the catches. Remove the marked part.

Remove the clips.

Remove the marked part.

Remove the air filter housing. Refer to: AIR CLEANER HOUSING

Courtesy of VOLVO CARS CORPORATION

Remove the screws. Remove the clip. Remove the marked part. On both sides.

Torque: M6, 10Nm