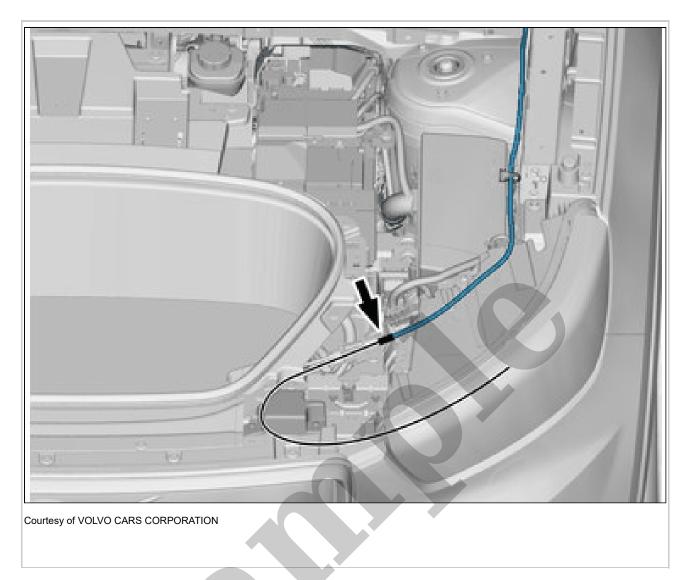

2015 Volvo XC70 Service and Repair Manual

Go to manual page

Attach a suitable draw cord to the hood latch cable.

Courtesy of VOLVO CARS CORPORATION

**Torque:** M6, 10Nm Remove the screws. Remove the clip.

Remove the marked part.