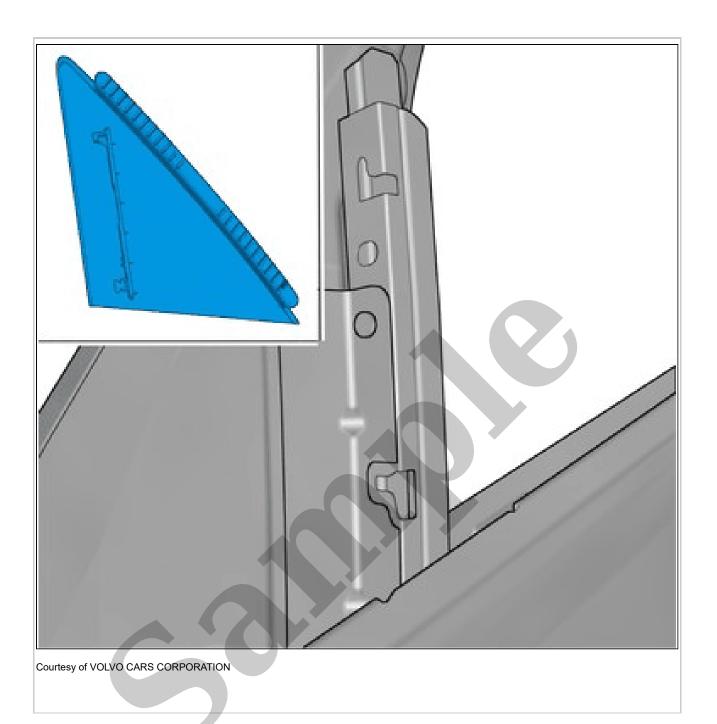

2015 VOLVO XC60 OEM Service and Repair Workshop Manual

Go to manual page

Courtesy of VOLVO CARS CORPORATION

Remove panel side door rear. Refer to: PANEL REAR DOOR

Remove the marked part.

**CAUTION**: Tape marked component to avoid damage.