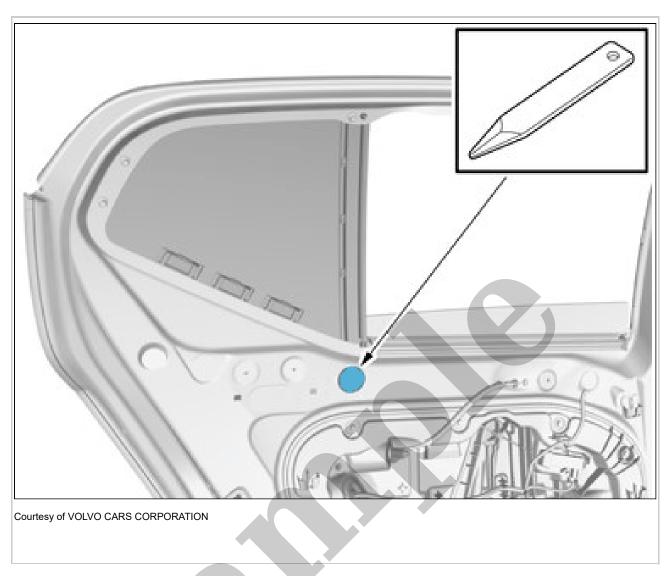

Remove panel side door front. Refer to: PANEL FRONT DOOR

Ensure that all clips engage.

To install, reverse the removal procedure.

**NOTE:** The graphic shows the back of the component before removal.