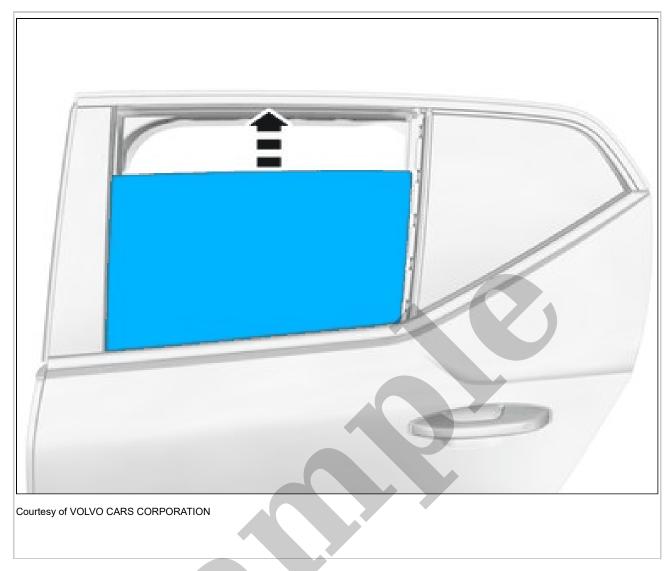

## WINDOW, REAR DOOR > WINDOW, REAR DOOR [2018-2022] > REMOVAL

**NOTE:** Removal steps in this procedure may contain installation details.

Remove the marked part.

Remove the marked part.

WINDOW, REAR DOOR > WINDOW, REAR DOOR [2018-2022] > INSTALLATION

To install, reverse the removal procedure.