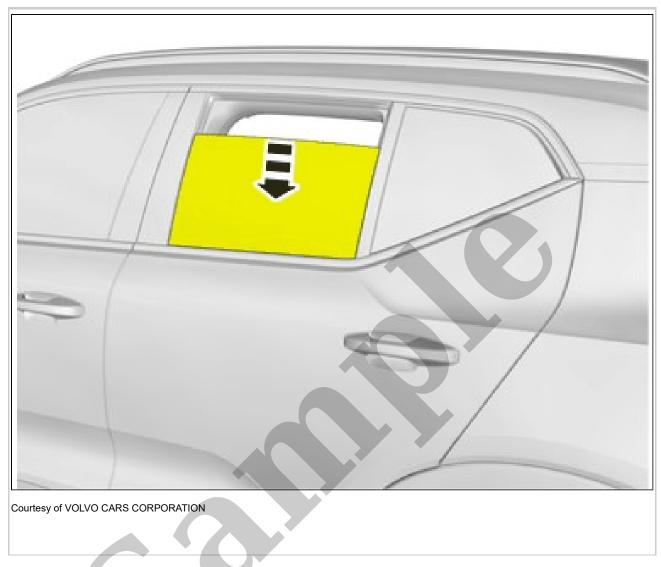

## WINDOW, REAR DOOR > WINDOW, REAR DOOR [2018-2022] > REMOVAL

**NOTE:** Removal steps in this procedure may contain installation details.

Remove the marked part.

Remove the marked part.

WINDOW, REAR DOOR > WINDOW, REAR DOOR [2018-2022] > INSTALLATION