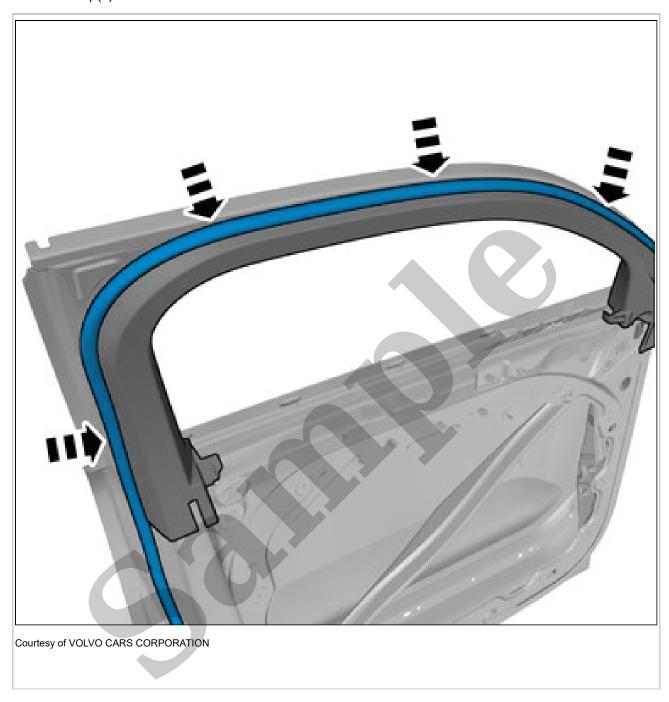

## FRONT DOOR WEATHERSTRIP > FRONT DOOR WEATHERSTRIP [2018-2022] > REMOVAL

**NOTE:** Removal steps in this procedure may contain installation details.

Install the marked component. Install the clip(s).

Install the marked component.

**NOTE:** The graphic shows the back of the component before removal.