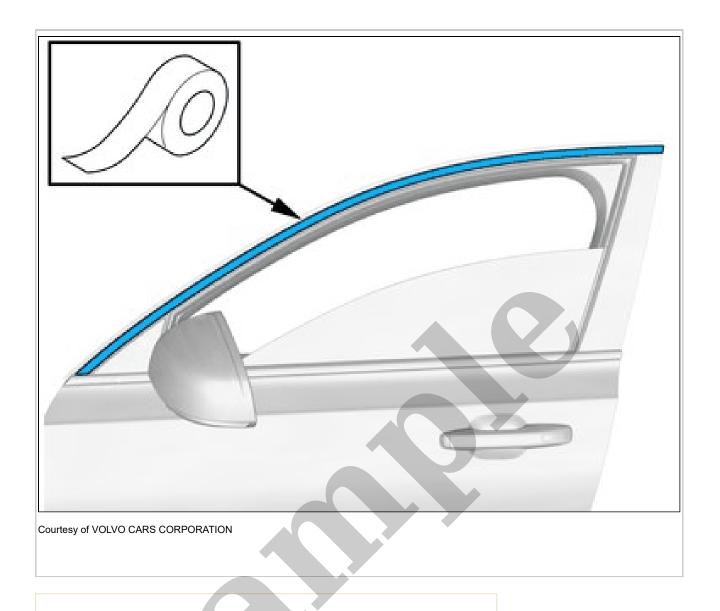

## FRONT DOOR WEATHERSTRIP > FRONT DOOR WEATHERSTRIP [2018-2022] > REMOVAL

**NOTE:** Removal steps in this procedure may contain installation details.

Install the marked component. Install the clip(s).

Install the marked component.