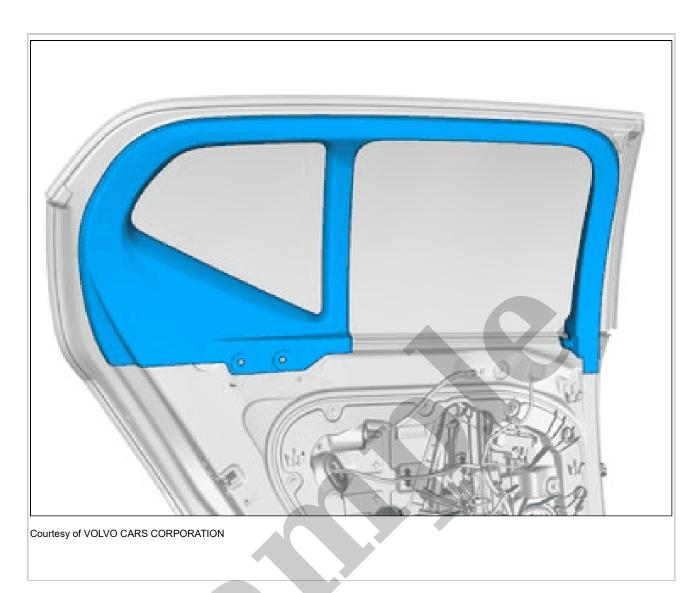

## WINDOW, REAR DOOR > WINDOW, REAR DOOR [2018-2022] > REMOVAL

**NOTE:** Removal steps in this procedure may contain installation details.

Remove the marked part.

Remove the marked part.

WINDOW, REAR DOOR > WINDOW, REAR DOOR [2018-2022] > INSTALLATION