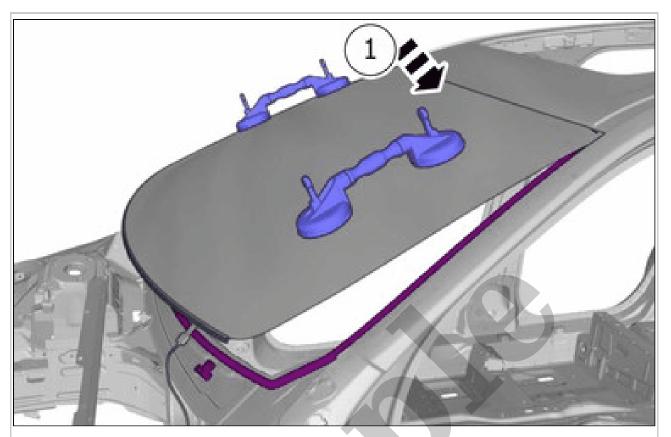

2015 VOLVO XC60 OEM Service and Repair Workshop Manual

Go to manual page

Courtesy of VOLVO CARS CORPORATION

Remove panel side door rear. Refer to: PANEL REAR DOOR

Remove the marked part.

**CAUTION**: Tape marked component to avoid damage.