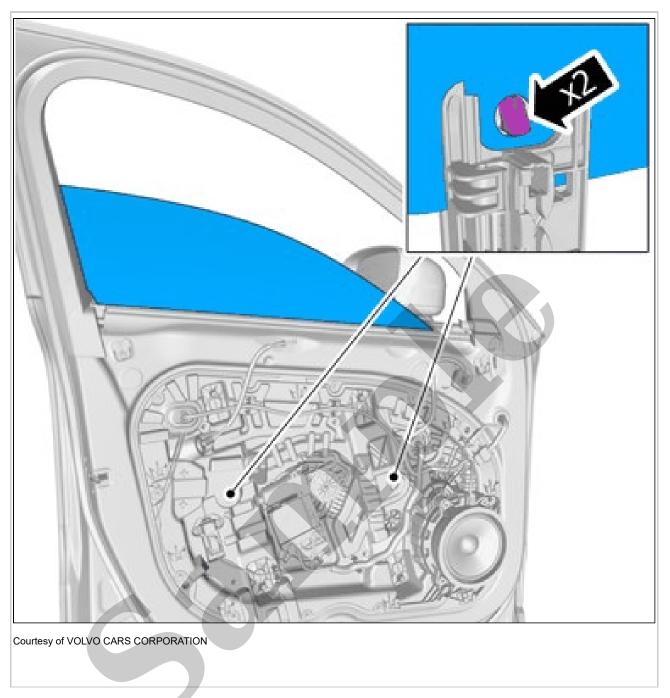

2015 VOLVO XC60 OEM Service and Repair Workshop Manual

Go to manual page

Courtesy of VOLVO CARS CORPORATION

Remove panel side door rear. Refer to: PANEL REAR DOOR

Remove the marked part.

**CAUTION**: Tape marked component to avoid damage.

Remove panel side door front. Refer to: PANEL FRONT DOOR

Ensure that all clips engage.

To install, reverse the removal procedure.