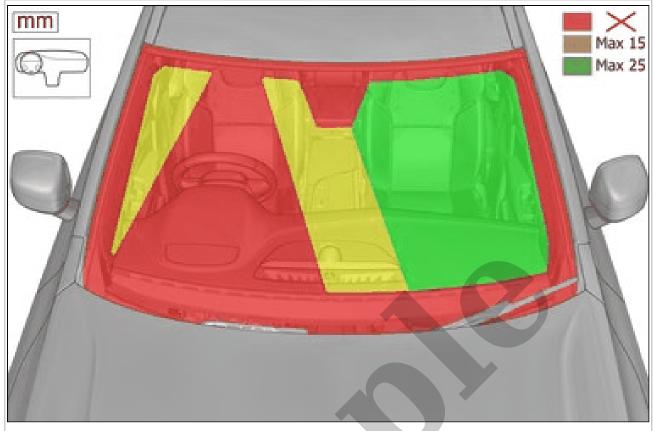

re supplied with power via a relay in the Central Electronic Module (CEM).

#### HEATER REAR WINDOW > HEATER REAR WINDOW (9/2) [2018-2022] > DIAGNOSTIC INFORMATION

The heater rear window does not have a built-in diagnostic system. The Central Electronic Module (CEM) monitors the heater rear window, sets DTCs, and stores readable parameters.

## HEATER REAR WINDOW > HEATER REAR WINDOW (9/2) [2018-2022] > CONNECTION AND COMMUNICATION

The heater rear window is directly connected to the Central Electronic Module (CEM).

## MOTOR, EXTERNAL MIRROR ADJUSTMENT > MOTOR, EXTERNAL MIRROR ADJUSTMENT [2018-2022] > DESCRIPTION

The motor, external mirror adjustment, has the following functions:

- · Vertical and horizontal mirror position adjustment
- Mirror position memory
- · Mirror dip at reverse



Courtesy of VOLVO CARS CORPORATION

#### Drill first layer only



Courtesy of VOLVO CARS CORPORATION