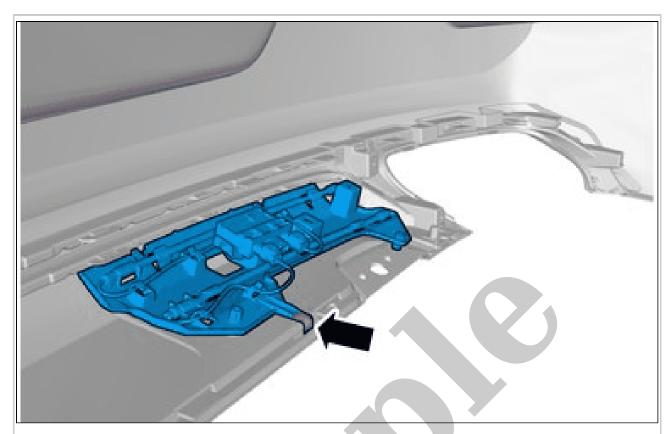

2015 VOLVO V60 OEM Service and Repair Workshop Manual

Go to manual page

Remove the part carefully Repeat on the other side.

Release the catches. Remove the marked part. Repeat on the other side.

Courtesy of VOLVO CARS CORPORATION