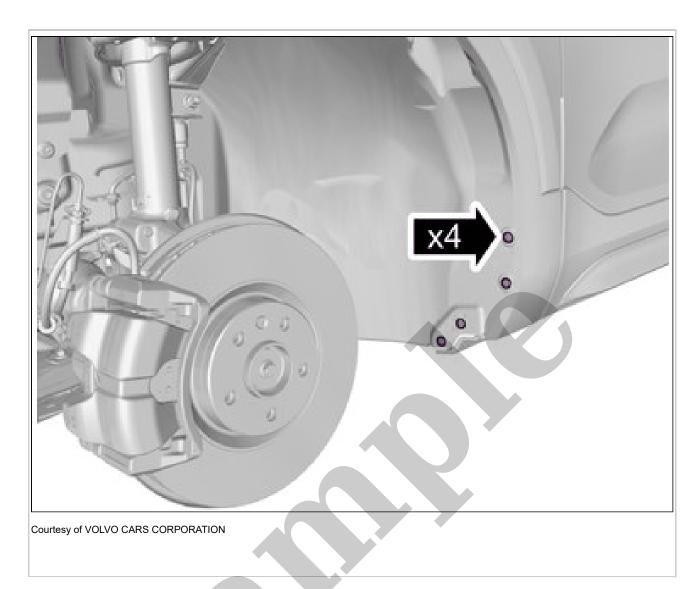

# Your Ultimate Source for OEM Repair Manuals

FactoryManuals.net is a great resource for anyone who wants to save money on repairs by doing their own work. The manuals provide detailed instructions and diagrams that make it easy to understand how to fix a vehicle.

2015 VOLVO V60 OEM Service and Repair Workshop Manual

Go to manual page



Remove the part carefully Repeat on the other side.



Release the catches. Remove the marked part. Repeat on the other side.



Courtesy of VOLVO CARS CORPORATION

**NOTE:** The number of connectors may vary depending on the vehicle's equipment level.

Remove the cable harness clips. Disconnect the connectors.



Courtesy of VOLVO CARS CORPORATION

Release the catch. Remove the marked part.



Remove the screws.



Courtesy of VOLVO CARS CORPORATION

Remove the nuts.

#### HEATED RADAR COVER > HEATED RADAR COVER (9/81) [2021-2022, E400V6] > CONNECTION AND COMMUNICATION

The heated radar cover is directly connected to the Central Electronic Module (CEM).

#### HEATER, WINDSHIELD > HEATER, WINDSHIELD (9/7) [2018-2022] > DESCRIPTION

The heating loops in the heater windshield heats up when they are supplied with power via the relay in the Central Electronic Module (CEM).

#### HEATER, WINDSHIELD > HEATER, WINDSHIELD (9/7) [2018-2022] > DIAGNOSTIC INFORMATION

The heater windshield does not have a built-in diagnostic system. The Central Electronic Module (CEM) monitors the heater windshield, sets DTCs and stores readable parameters.

#### HEATER, WINDSHIELD > HEATER, WINDSHIELD (9