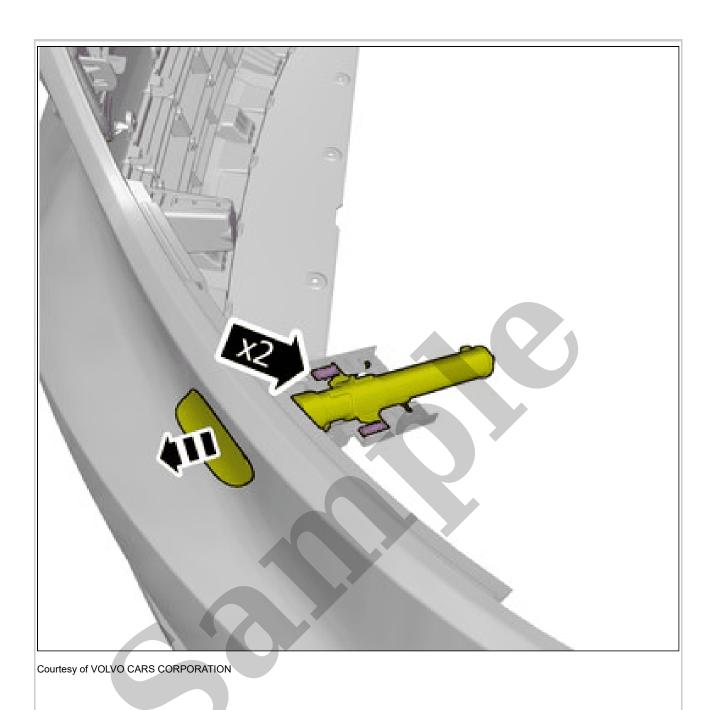

2015 VOLVO V60 OEM Service and Repair Workshop Manual

Go to manual page

Remove the part carefully Repeat on the other side.

Release the catches. Remove the marked part. Repeat on the other side.

Courtesy of VOLVO CARS CORPORATION