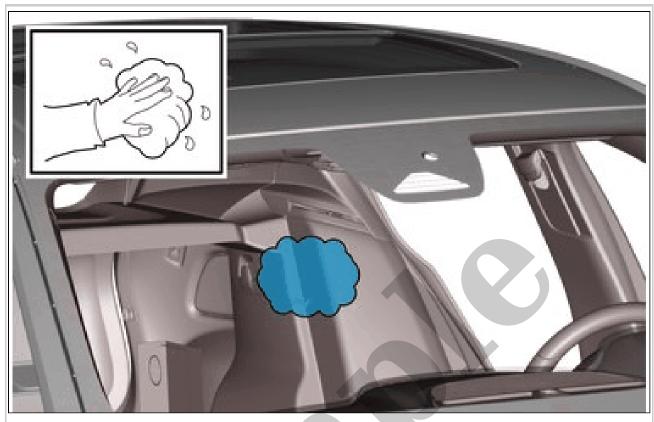

(CEM).

#### HEATER REAR WINDOW > HEATER REAR WINDOW (9/2) [2018-2022] > DIAGNOSTIC INFORMATION

The heater rear window does not have a built-in diagnostic system. The Central Electronic Module (CEM) monitors the heater rear window, sets DTCs, and stores readable parameters.

## HEATER REAR WINDOW > HEATER REAR WINDOW (9/2) [2018-2022] > CONNECTION AND COMMUNICATION

The heater rear window is directly connected to the Central Electronic Module (CEM).

## MOTOR, EXTERNAL MIRROR ADJUSTMENT > MOTOR, EXTERNAL MIRROR ADJUSTMENT [2018-2022] > DESCRIPTION

The motor, external mirror adjustment, has the following functions:

- · Vertical and horizontal mirror position adjustment
- Mirror position memory
- · Mirror dip at reverse



Courtesy of VOLVO CARS CORPORATION

#### Drill first layer only



Courtesy of VOLVO CARS CORPORATION