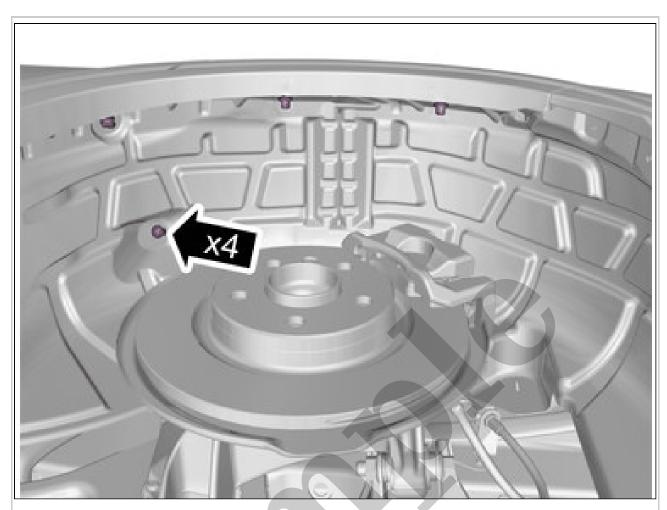

**NOTE:** The number of connectors may vary depending on the vehicle's equipment level.

Remove the cable harness clips. Disconnect the connectors.

Courtesy of VOLVO CARS CORPORATION

Release the catch. Remove the marked part.