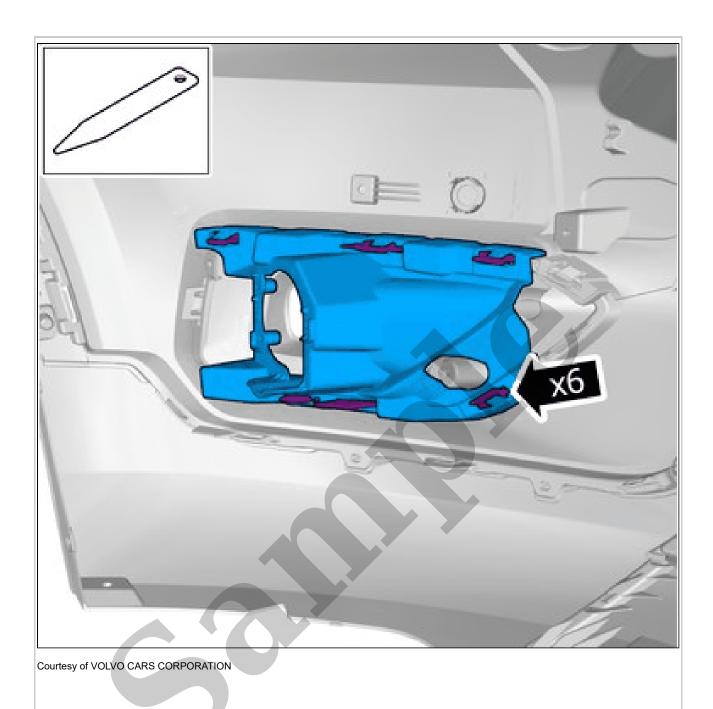

**NOTE:** The number of connectors may vary depending on the vehicle's equipment level.

Remove the cable harness clips. Disconnect the connectors.

Courtesy of VOLVO CARS CORPORATION

Release the catch. Remove the marked part.