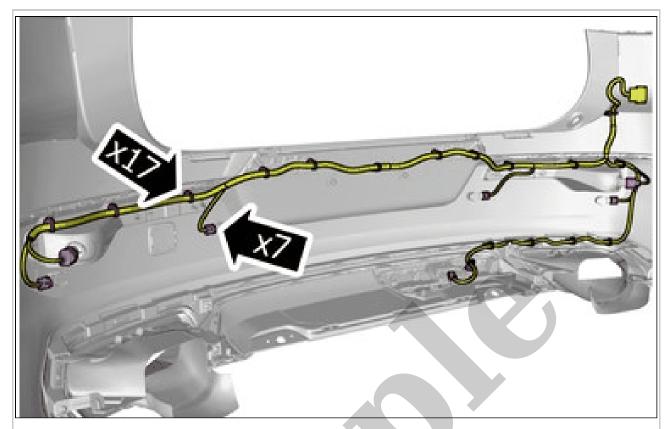

**NOTE:** The number of connectors may vary depending on the vehicle's equipment level.

Remove the cable harness clips. Disconnect the connectors.

Courtesy of VOLVO CARS CORPORATION

Release the catch. Remove the marked part.