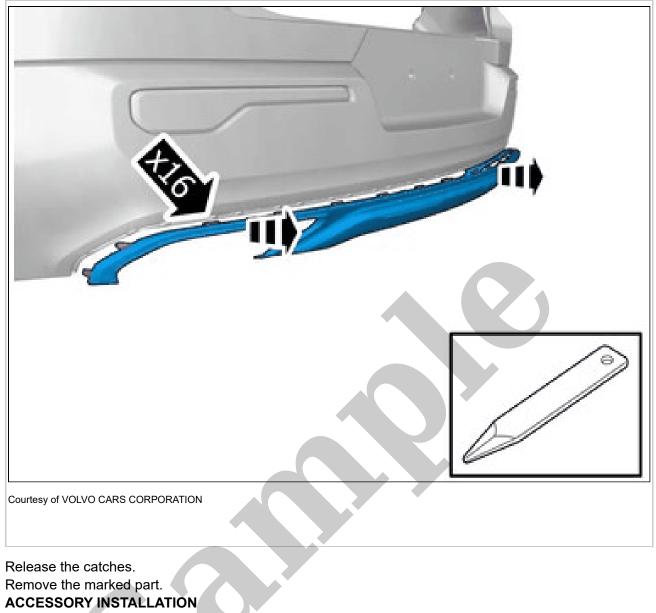

## Your Ultimate Source for OEM Repair Manuals

FactoryManuals.net is a great resource for anyone who wants to save money on repairs by doing their own work. The manuals provide detailed instructions and diagrams that make it easy to understand how to fix a vehicle.

2015 VOLVO V40 Cross Country OEM Service and Repair Workshop Manual

Go to manual page



NOTE: Adjust the position of the components to create

even spaces.



NOTE: Make sure to follow the sequence indicated.

Press the marked component. Ensure that all clips engage.



Install the marked component. Repeat on the other side. VEHICLES WITH PARKING ASSISTANCE





Remove the screws.



**CAUTION:** Be extra careful when removing or installing this component.

Loosen the component indicated. Do not remove it.







Reinstall the removed part.