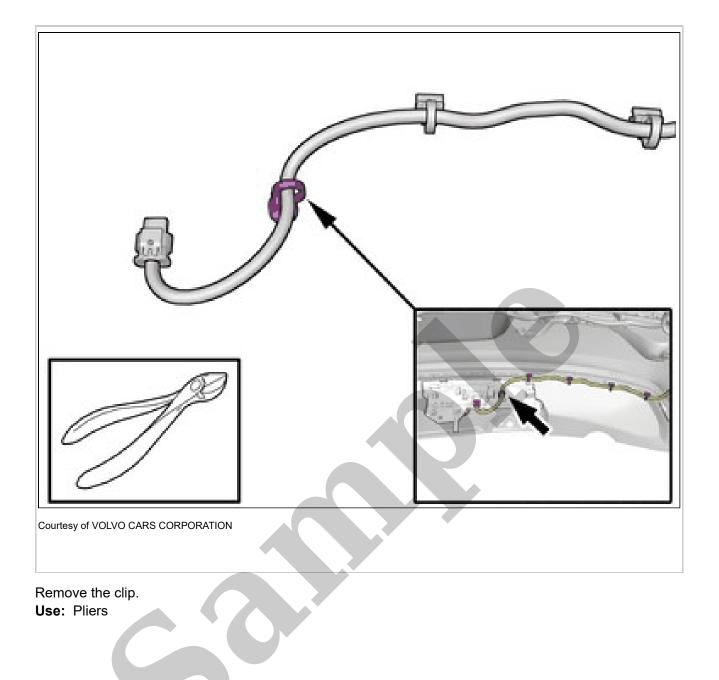

Install the marked component. Repeat on the other side. VEHICLES WITH PARKING ASSISTANCE

Remove the screws.

**CAUTION:** Be extra careful when removing or installing this component.

Loosen the component indicated. Do not remove it.