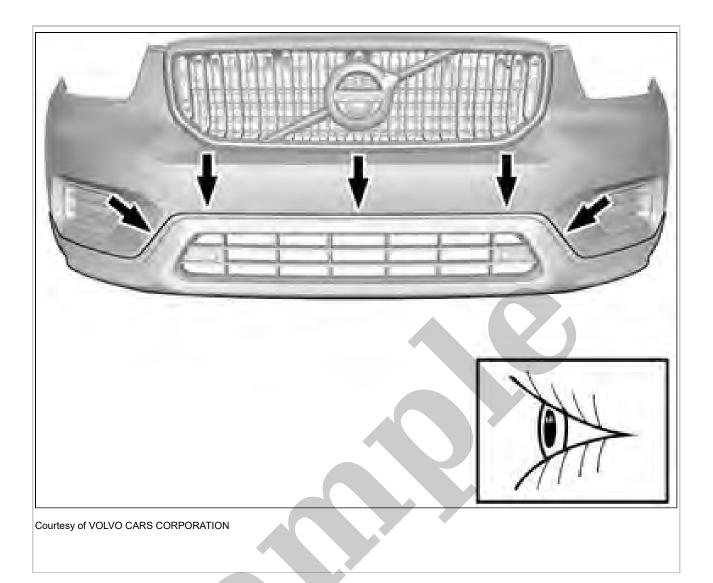

2015 VOLVO V40 Cross Country OEM Service and Repair Workshop Manual

Go to manual page

NOTE: Adjust the position of the components to create

even spaces.

NOTE: Make sure to follow the sequence indicated.

Press the marked component. Ensure that all clips engage.