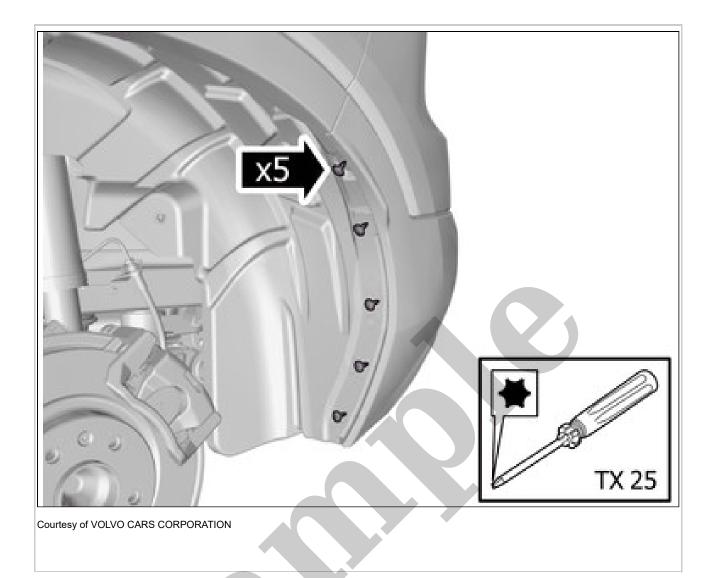

Install the marked component. Repeat on the other side. VEHICLES WITH PARKING ASSISTANCE

Remove the screws.

**CAUTION:** Be extra careful when removing or installing this component.

Loosen the component indicated. Do not remove it.