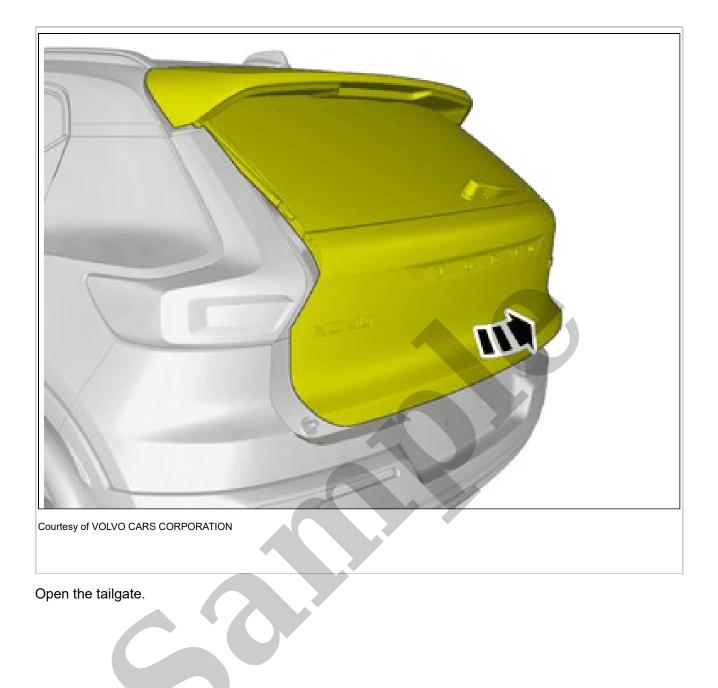

## Your Ultimate Source for OEM Repair Manuals

FactoryManuals.net is a great resource for anyone who wants to save money on repairs by doing their own work. The manuals provide detailed instructions and diagrams that make it easy to understand how to fix a vehicle.

2015 VOLVO V40 Cross Country OEM Service and Repair Workshop Manual

Go to manual page



NOTE: Adjust the position of the components to create

even spaces.



NOTE: Make sure to follow the sequence indicated.

Press the marked component. Ensure that all clips engage.



Install the marked component. Repeat on the other side. VEHICLES WITH PARKING ASSISTANCE





Remove the screws.



**CAUTION:** Be extra careful when removing or installing this component.

Loosen the component indicated. Do not remove it.







Reinstall the removed part.