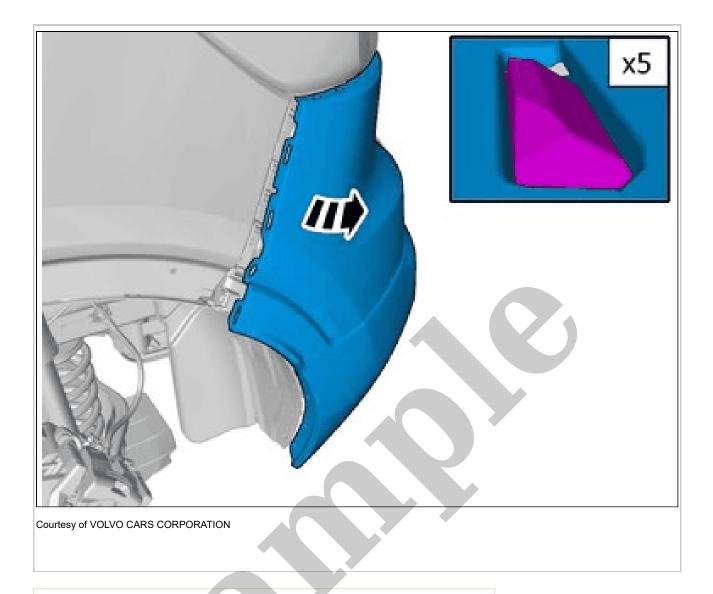

2015 VOLVO V40 Cross Country OEM Service and Repair Workshop Manual

Go to manual page

NOTE: Adjust the position of the components to create

even spaces.

NOTE: Make sure to follow the sequence indicated.

Press the marked component. Ensure that all clips engage.