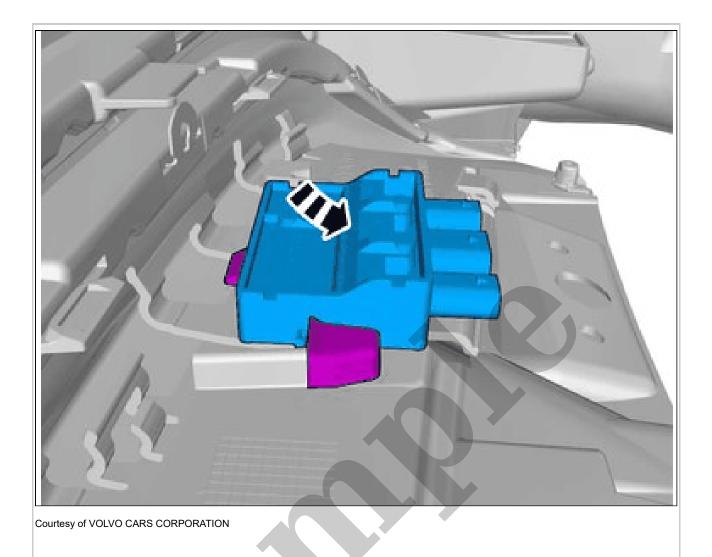

2015 VOLVO V40 Cross Country OEM Service and Repair Workshop Manual

Go to manual page

NOTE: Adjust the position of the components to create

even spaces.

NOTE: Make sure to follow the sequence indicated.

Press the marked component. Ensure that all clips engage.

Install the marked component. Repeat on the other side. VEHICLES WITH PARKING ASSISTANCE

Remove the screws.

**CAUTION:** Be extra careful when removing or installing this component.

Loosen the component indicated. Do not remove it.