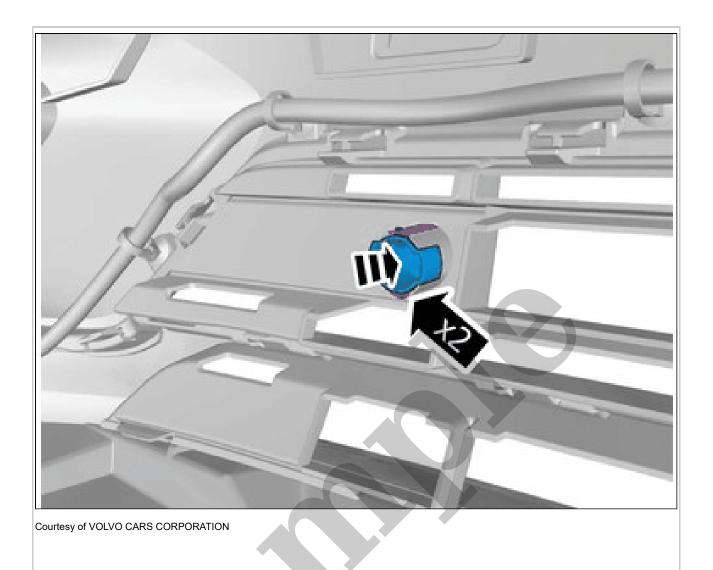

Install the marked component. Repeat on the other side. VEHICLES WITH PARKING ASSISTANCE

Remove the screws.

**CAUTION:** Be extra careful when removing or installing this component.

Loosen the component indicated. Do not remove it.