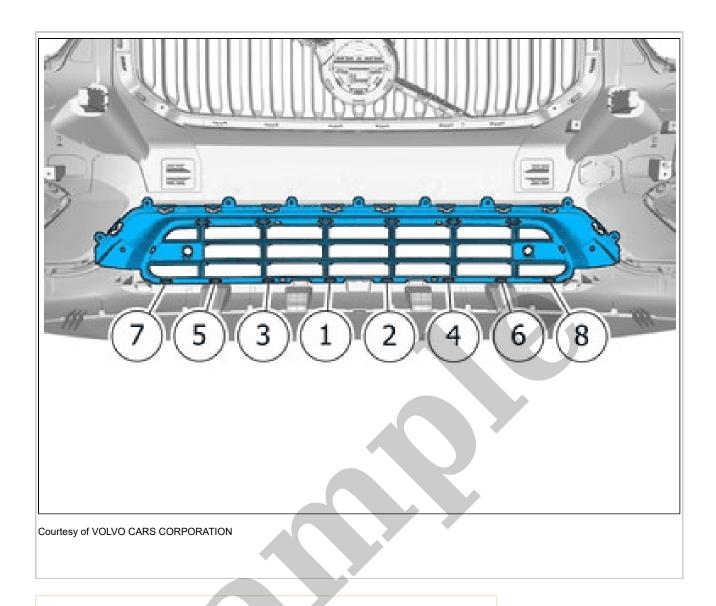

2015 VOLVO V40 Cross Country OEM Service and Repair Workshop Manual

Go to manual page

NOTE: Adjust the position of the components to create

even spaces.

NOTE: Make sure to follow the sequence indicated.

Press the marked component. Ensure that all clips engage.