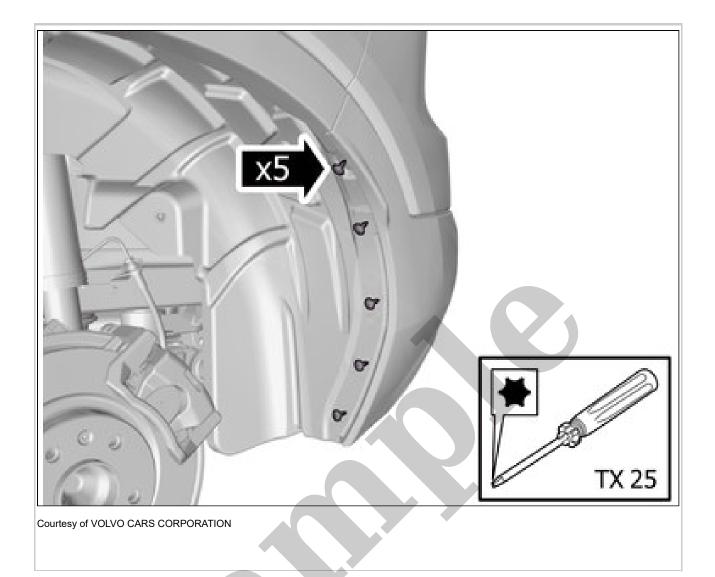

## Your Ultimate Source for OEM Repair Manuals

FactoryManuals.net is a great resource for anyone who wants to save money on repairs by doing their own work. The manuals provide detailed instructions and diagrams that make it easy to understand how to fix a vehicle.

2015 Volvo S60 Manual - Service & Repair Guide

Go to manual page



NOTE: Make sure to follow the sequence indicated.

Press the marked component. Ensure that all clips engage.



Install the marked component. Repeat on the other side. VEHICLES WITH PARKING ASSISTANCE





Remove the screws.



**CAUTION:** Be extra careful when removing or installing this component.

Loosen the component indicated. Do not remove it.





Locate relevant marking. Remove the marked part. Special Tool: 115 8590 PIPE CUTTER





Loosen the clip. Remove the screws. Torque: M8, 24Nm Remove the marked part.