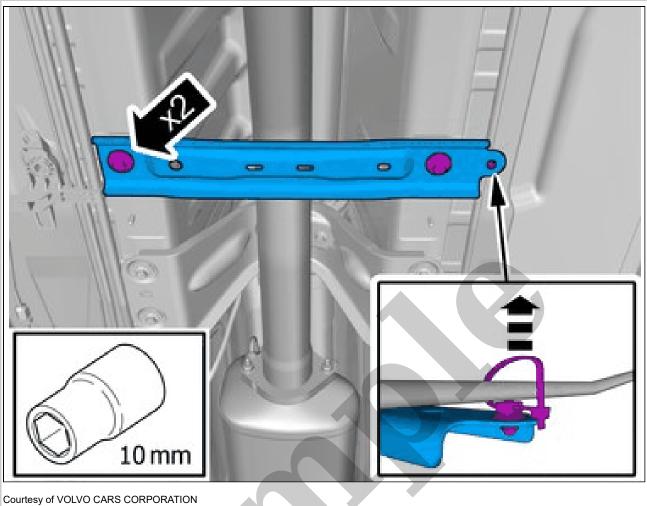

Remove the screws.

**CAUTION:** Be extra careful when removing or installing this component.

Loosen the component indicated. Do not remove it.

Locate relevant marking. Remove the marked part. Special Tool: 115 8590 PIPE CUTTER