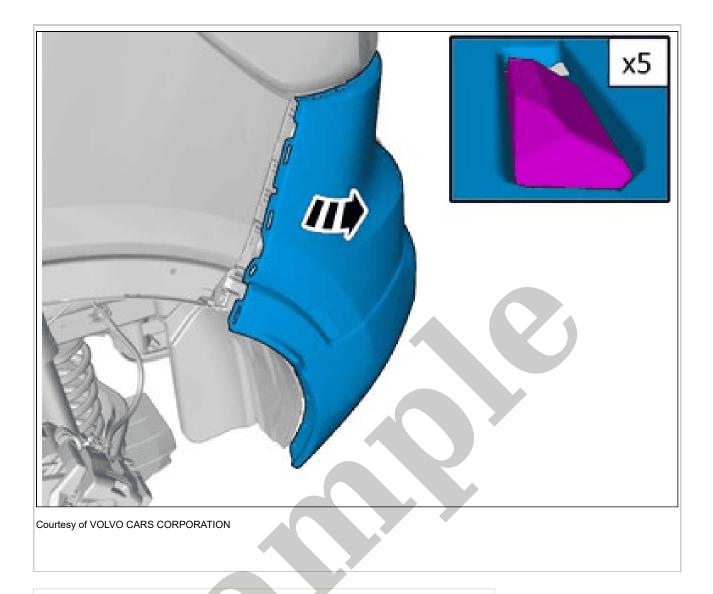

2015 Volvo S60 Manual - Service & Repair Guide

Go to manual page

NOTE: Make sure to follow the sequence indicated.

Press the marked component. Ensure that all clips engage.

Install the marked component. Repeat on the other side. VEHICLES WITH PARKING ASSISTANCE