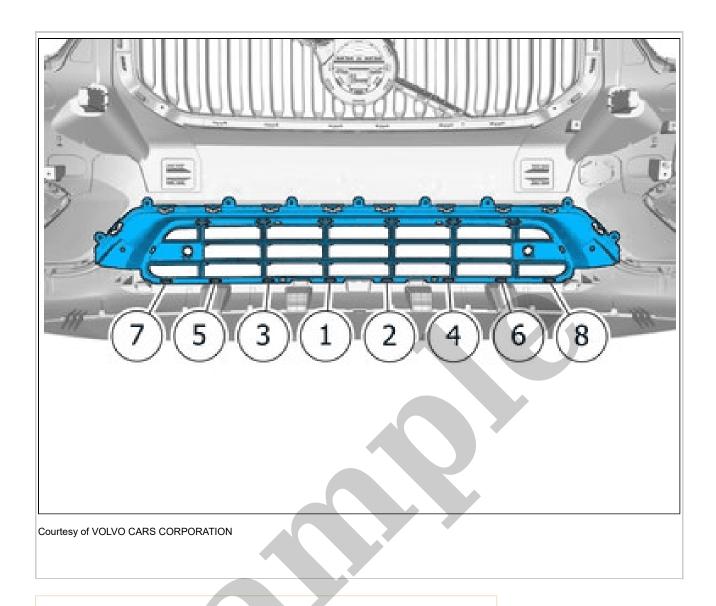

2015 Volvo S60 Manual - Service & Repair Guide

Go to manual page

NOTE: Make sure to follow the sequence indicated.

Press the marked component. Ensure that all clips engage.

Install the marked component. Repeat on the other side. VEHICLES WITH PARKING ASSISTANCE