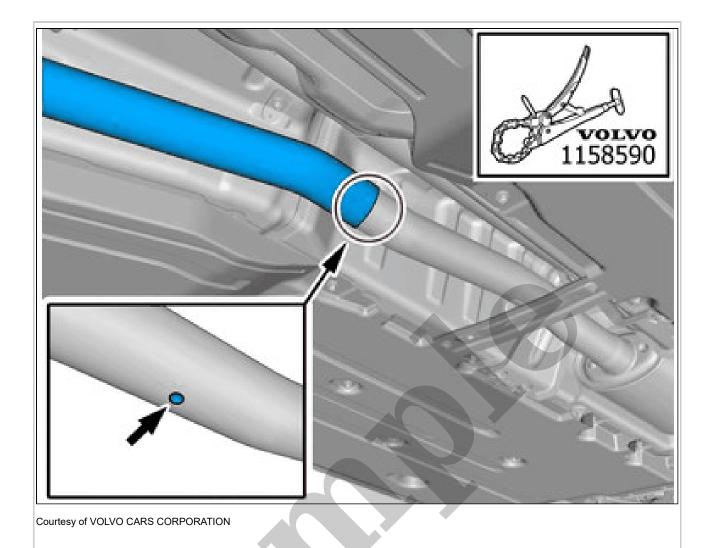

Remove the screws.

**CAUTION:** Be extra careful when removing or installing this component.

Loosen the component indicated. Do not remove it.

Locate relevant marking. Remove the marked part. Special Tool: 115 8590 PIPE CUTTER