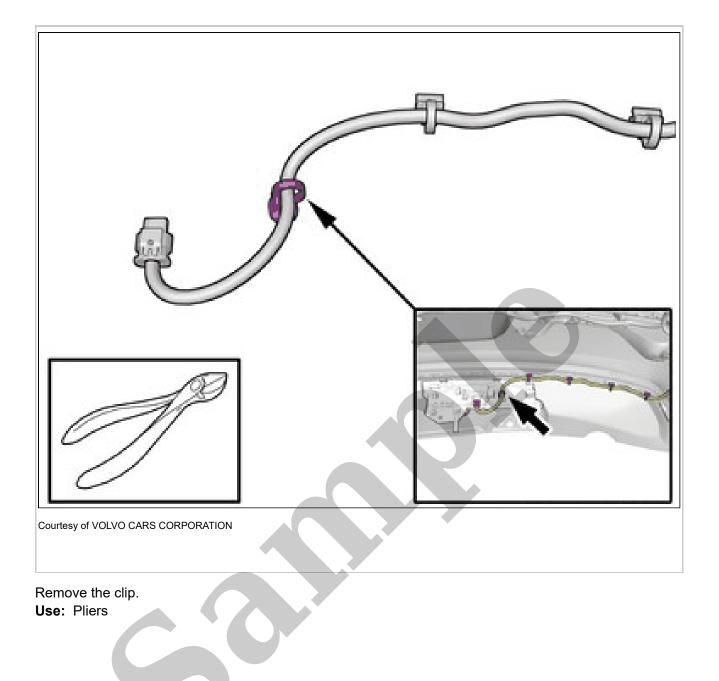

## Your Ultimate Source for OEM Repair Manuals

FactoryManuals.net is a great resource for anyone who wants to save money on repairs by doing their own work. The manuals provide detailed instructions and diagrams that make it easy to understand how to fix a vehicle.

2015 Volvo S60 Manual - Service & Repair Guide

Go to manual page



NOTE: Make sure to follow the sequence indicated.

Press the marked component. Ensure that all clips engage.



Install the marked component. Repeat on the other side. VEHICLES WITH PARKING ASSISTANCE





Remove the screws.



**CAUTION:** Be extra careful when removing or installing this component.

Loosen the component indicated. Do not remove it.





Locate relevant marking. Remove the marked part. Special Tool: 115 8590 PIPE CUTTER





Loosen the clip. Remove the screws. Torque: M8, 24Nm Remove the marked part.