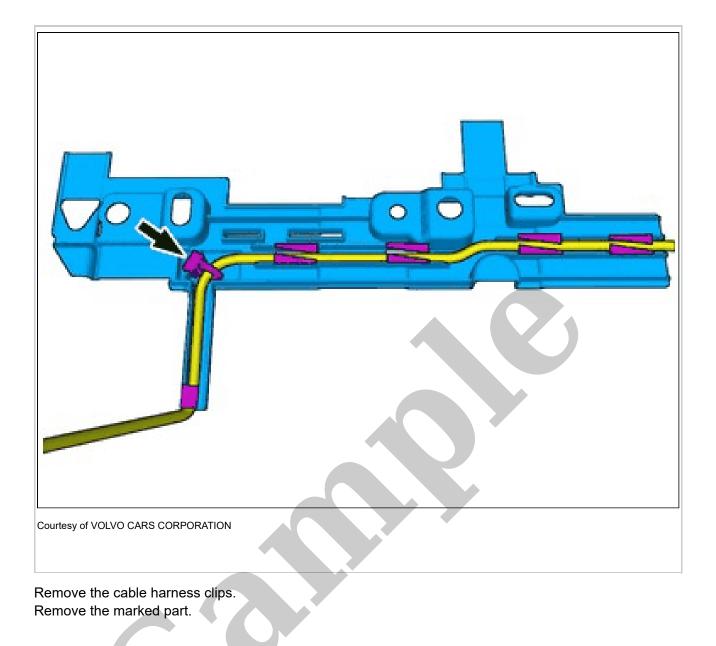

Remove the screws.

**CAUTION:** Be extra careful when removing or installing this component.

Loosen the component indicated. Do not remove it.

Locate relevant marking. Remove the marked part. Special Tool: 115 8590 PIPE CUTTER