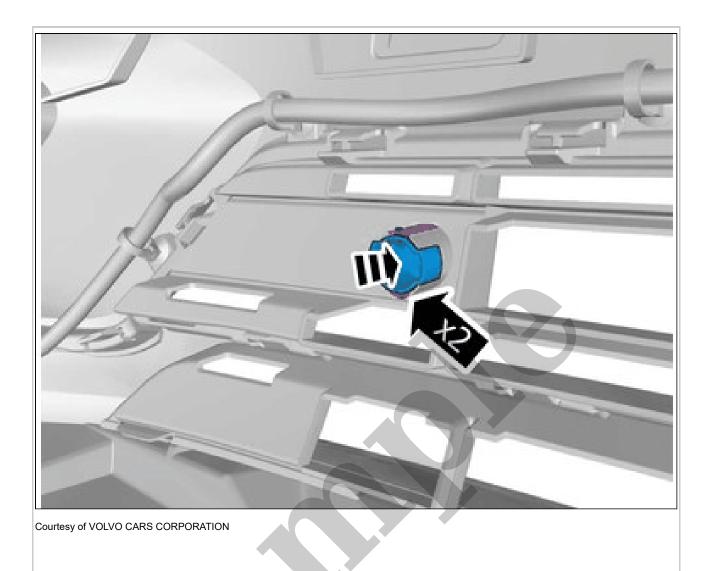

2015 Volvo S60 Manual - Service & Repair Guide

Go to manual page

NOTE: Make sure to follow the sequence indicated.

Press the marked component. Ensure that all clips engage.

Install the marked component. Repeat on the other side. VEHICLES WITH PARKING ASSISTANCE