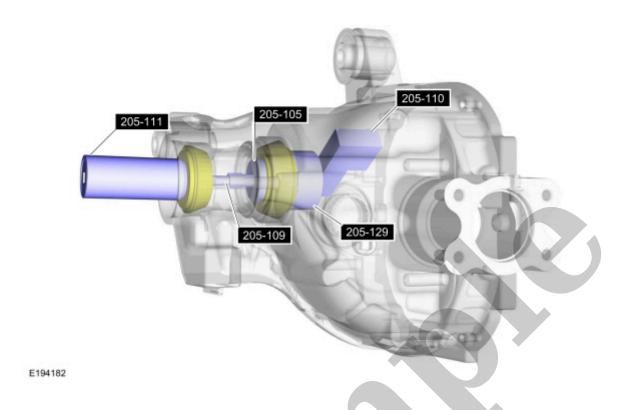

*Use Special Service Tool*: 205-111 (T76P-4020-A11) Handle, 205-109 (T76P-4020-A9) Adapter for 205-S127, 205-110 (T76P-4020-A10) Gauge Block, 205-129 (T79P-4020-A18) Disc, Guage, 205-336 (T93P-4020-A) Gauge Tube, Drive Pinion