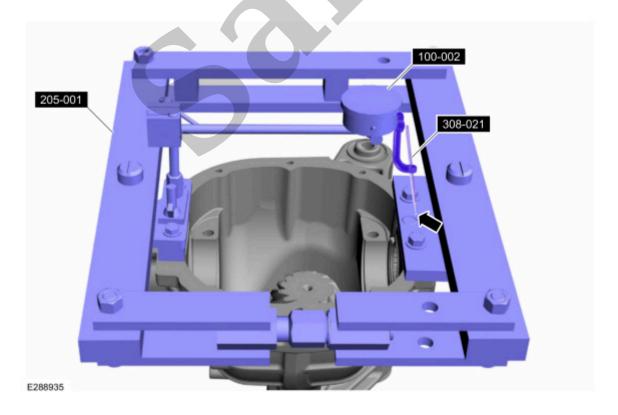

Remove the differential cap bolts, differential caps and the carrier assembly.

E194325

Click here to learn about symbols, color coding, and icons used in this manual.

25. Install the Dial Indicator Gauge with Holding Fixture, Clutch Housing Gauge and Differential Carrier Spreader.

*Use Special Service Tool*: 100-002 (TOOL-4201-C) Holding Fixture with Dial Indicator Gauge, 308-021 (T75L-4201-A) Gauge, Clutch Housing, 205-001 (TOOL-4000-E) Spreader, Differential Carrier