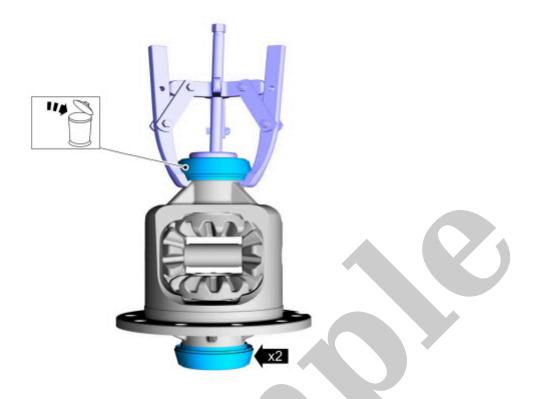

### Installation

1. Using the special tools, install the new differential bearings.

Use Special Service Tool: 205-010 (T57L-4221-A2) Installer, Differential Side Bearing

E193425

Click here to learn about symbols, color coding, and icons used in this manual.