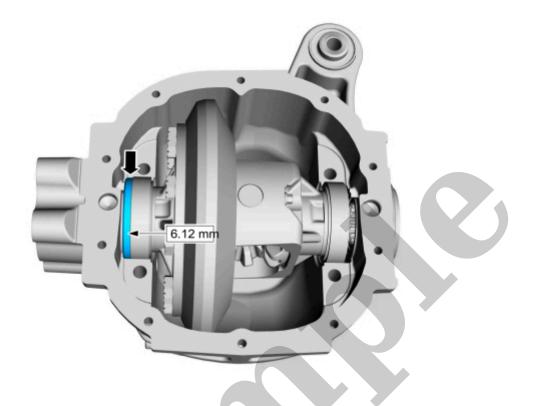

14. Install the outer drive pinion oil slinger.

17. Install a 6.12 mm (0.241 in) differential bearing shim on the LH (left-hand) side of the differential bearing.

Click here to learn about symbols, color coding, and icons used in this manual.