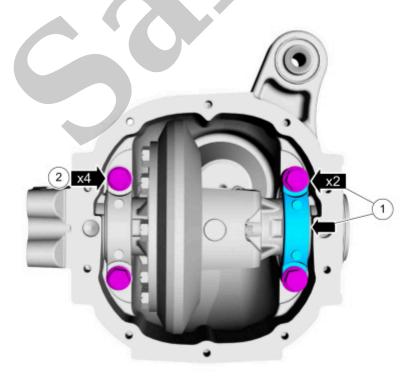

### 18. **NOTE**

E194285

Apply pressure toward the left side to make sure the left differential bearing cap is seated.

Install the left differential bearing cap and loosely install the differential bearing cap bolts.

# Click here to learn about symbols, color coding, and icons used in this manual.

- 20. 1. Install the RH (right-hand) differential bearing cap and bolts.
  - 2. Tighten the differential bearing cap bolts.

**Torque**: 77 lb.ft (105 Nm)