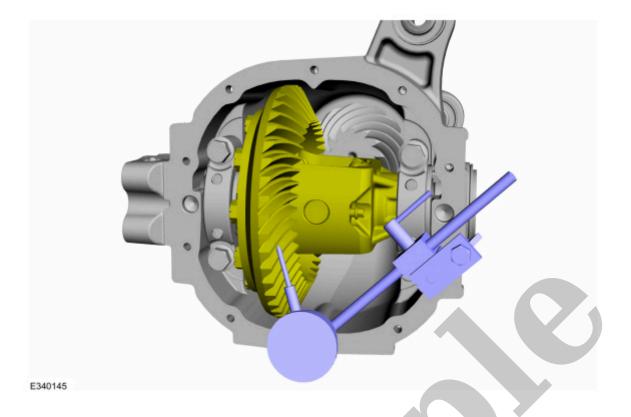

Remove the differential cap bolts, differential caps and the carrier assembly.

E194325

Click here to learn about symbols, color coding, and icons used in this manual.

25. Install the Dial Indicator Gauge with Holding Fixture, Clutch Housing Gauge and Differential Carrier Spreader.

*Use Special Service Tool*: 100-002 (TOOL-4201-C) Holding Fixture with Dial Indicator Gauge, 308-021 (T75L-4201-A) Gauge, Clutch Housing, 205-001 (TOOL-4000-E) Spreader, Differential Carrier