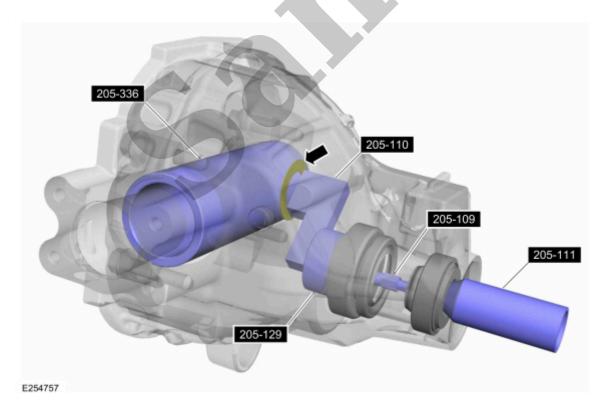

Use Special Service Tool: 205-110 (T76P-4020-A10) Gauge Block

*Use Special Service Tool*: 205-111 (T76P-4020-A11) Handle, 205-109 (T76P-4020-A9) Adapter for 205-S127, 205-110 (T76P-4020-A10) Gauge Block, 205-129 (T79P-4020-A18) Disc, Guage, 205-336 (T93P-4020-A) Gauge Tube, Drive Pinion