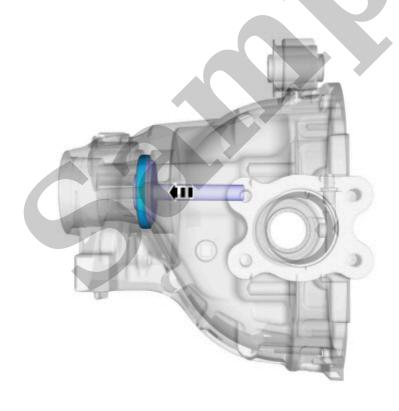

4. If removed.

Using the special tool, install the new drive pinion oil baffle.

Use Special Service Tool: 205-D044 (D81T-4221-A) Installer, Differential Carrier Bearing

E194180

Click here to learn about symbols, color coding, and icons used in this manual.