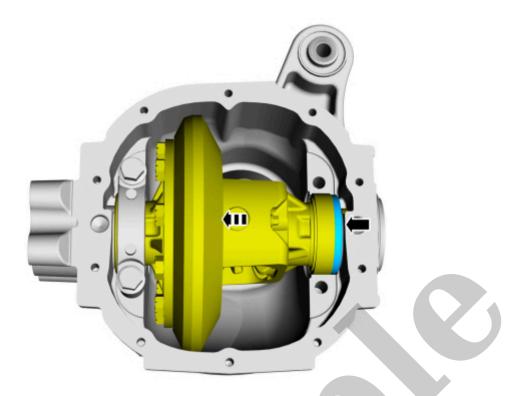

Remove the differential cap bolts, differential caps and the carrier assembly.

E194325

Click here to learn about symbols, color coding, and icons used in this manual.

25. Install the Dial Indicator Gauge with Holding Fixture, Clutch Housing Gauge and Differential Carrier Spreader.