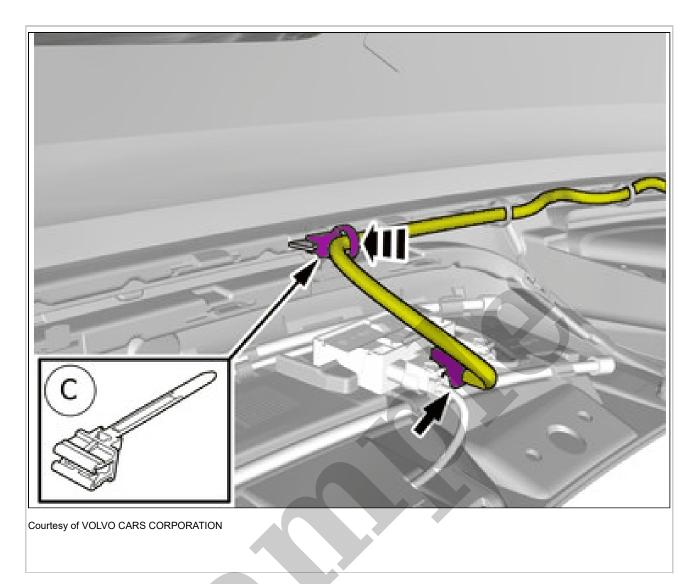

Connect the connector.

Install component that comes with the accessory kit. **VEHICLES WITH FOLDING TOWBAR** 