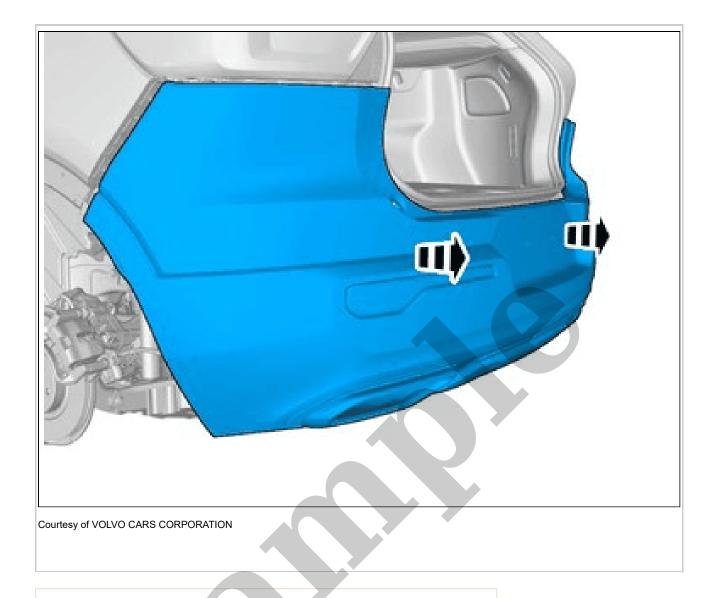

before removal.

**CAUTION:** Place the Bumper Cover on a suitable surface.

Request the aid of a colleague for this procedure. Remove the marked part. VEHICLES WITH FOOT MOVEMENT DETECTION (FMDM)

Request the aid of a colleague for this procedure. Install component that comes with the accessory kit. Ensure that all clips engage.