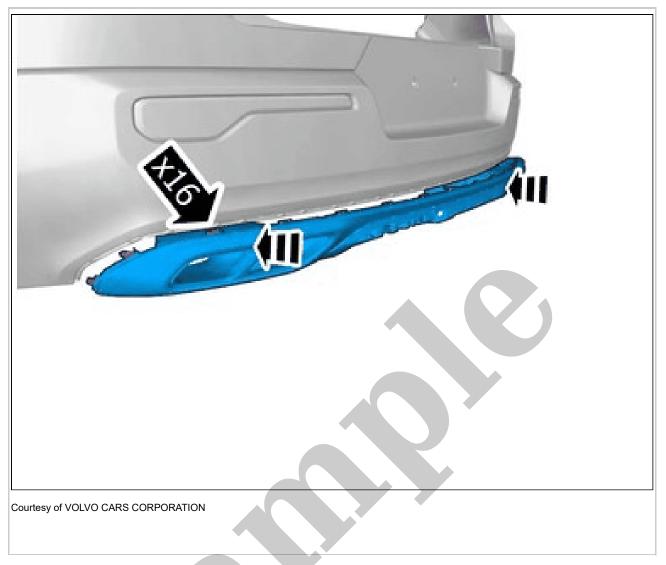

before removal.

**CAUTION:** Place the Bumper Cover on a suitable surface.

Request the aid of a colleague for this procedure. Remove the marked part. VEHICLES WITH FOOT MOVEMENT DETECTION (FMDM)

Request the aid of a colleague for this procedure. Install component that comes with the accessory kit. Ensure that all clips engage.