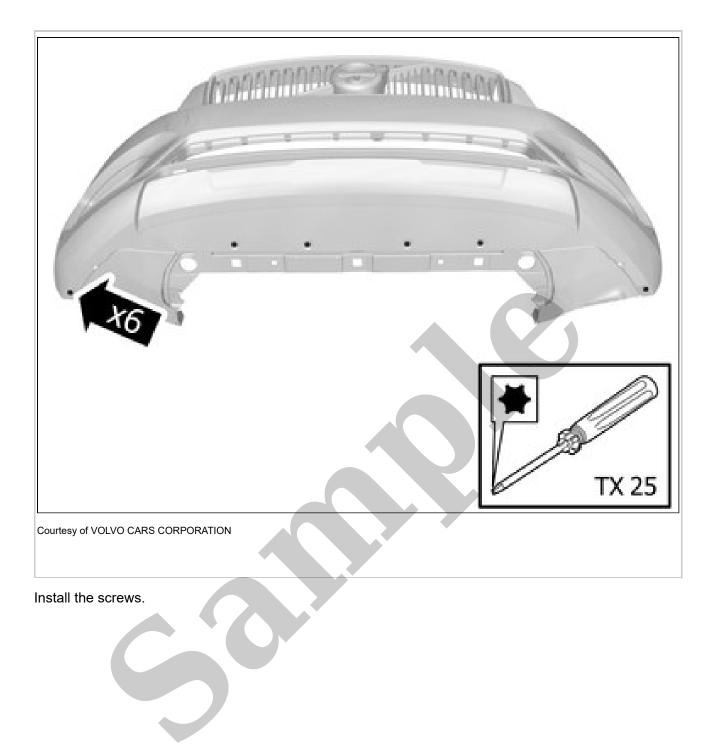

2013 VOLVO XC70 OEM Service and Repair Workshop Manual

Go to manual page

Install the marked component. Reinstall the removed parts in reverse order.

Remove the marked detail/details.

NOTE: The graphic shows the back of the component