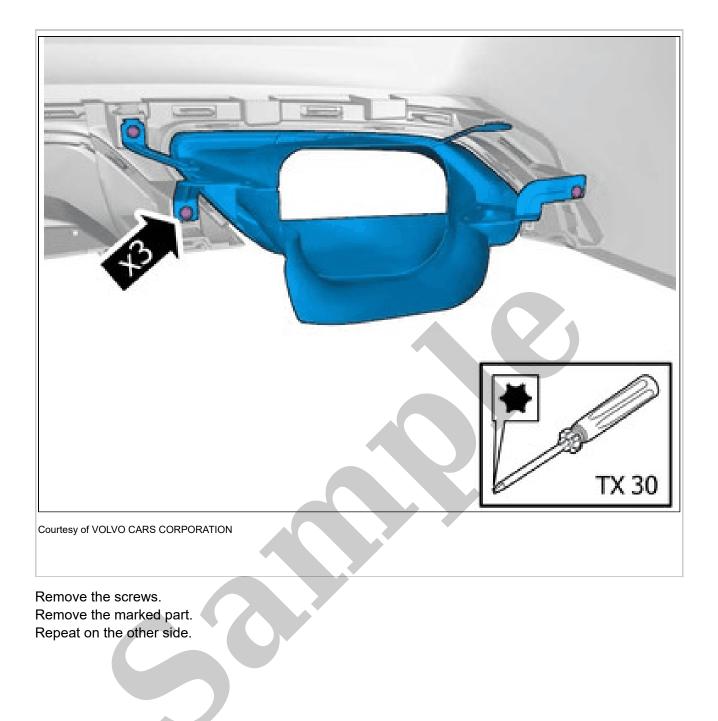

2013 VOLVO XC70 OEM Service and Repair Workshop Manual

Go to manual page

Install the marked component. Reinstall the removed parts in reverse order.

Remove the marked detail/details.

NOTE: The graphic shows the back of the component

before removal.

**CAUTION:** Place the Bumper Cover on a suitable surface.

Request the aid of a colleague for this procedure. Remove the marked part. VEHICLES WITH FOOT MOVEMENT DETECTION (FMDM)

Request the aid of a colleague for this procedure. Install component that comes with the accessory kit. Ensure that all clips engage.