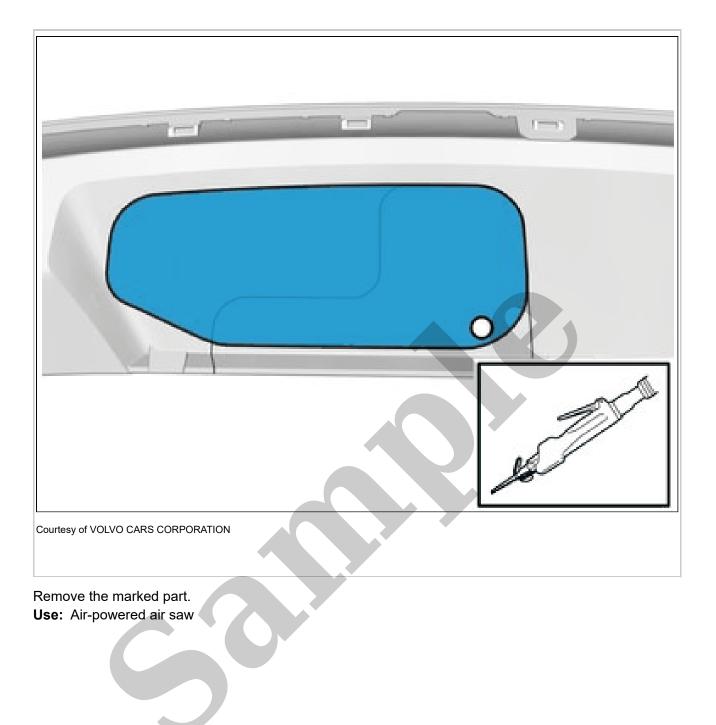

before removal.

**CAUTION:** Place the Bumper Cover on a suitable surface.

Request the aid of a colleague for this procedure. Remove the marked part. VEHICLES WITH FOOT MOVEMENT DETECTION (FMDM)

Request the aid of a colleague for this procedure. Install component that comes with the accessory kit. Ensure that all clips engage.