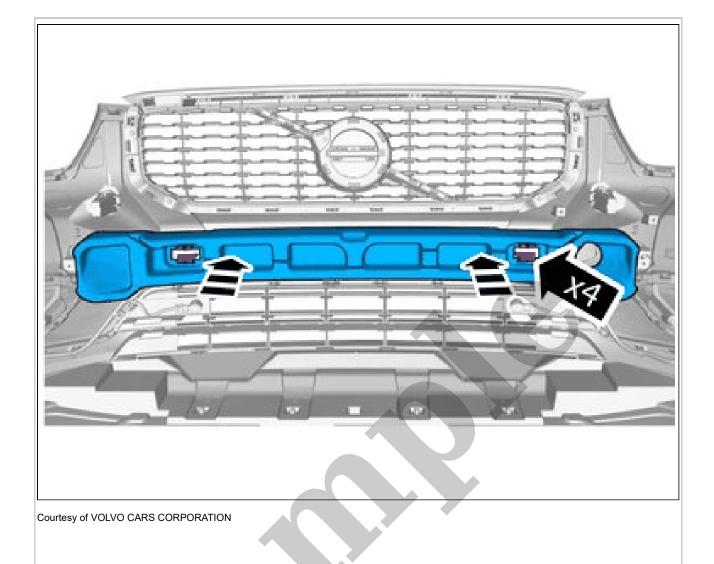

before removal.

**CAUTION:** Place the Bumper Cover on a suitable surface.

Request the aid of a colleague for this procedure. Remove the marked part. VEHICLES WITH FOOT MOVEMENT DETECTION (FMDM)

Request the aid of a colleague for this procedure. Install component that comes with the accessory kit. Ensure that all clips engage.

Connect the connector.

Install component that comes with the accessory kit. **VEHICLES WITH FOLDING TOWBAR** 