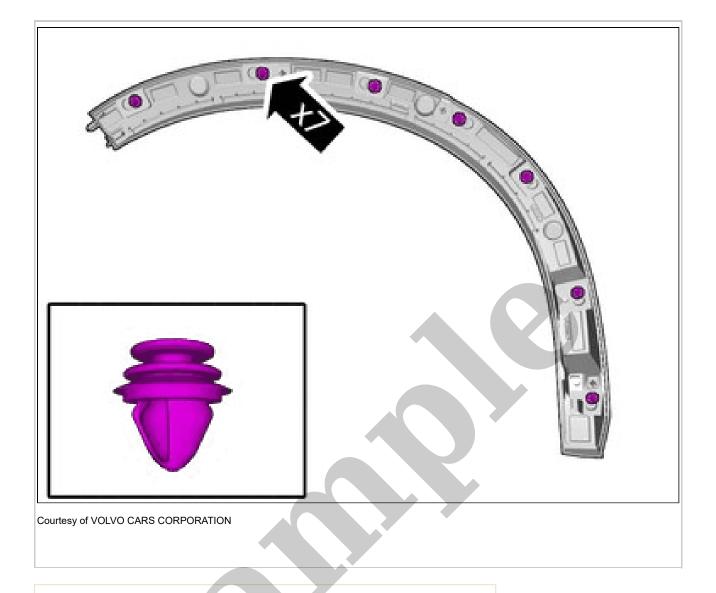

2013 VOLVO XC70 OEM Service and Repair Workshop Manual

Go to manual page

Install the marked component. Reinstall the removed parts in reverse order.

Remove the marked detail/details.

NOTE: The graphic shows the back of the component