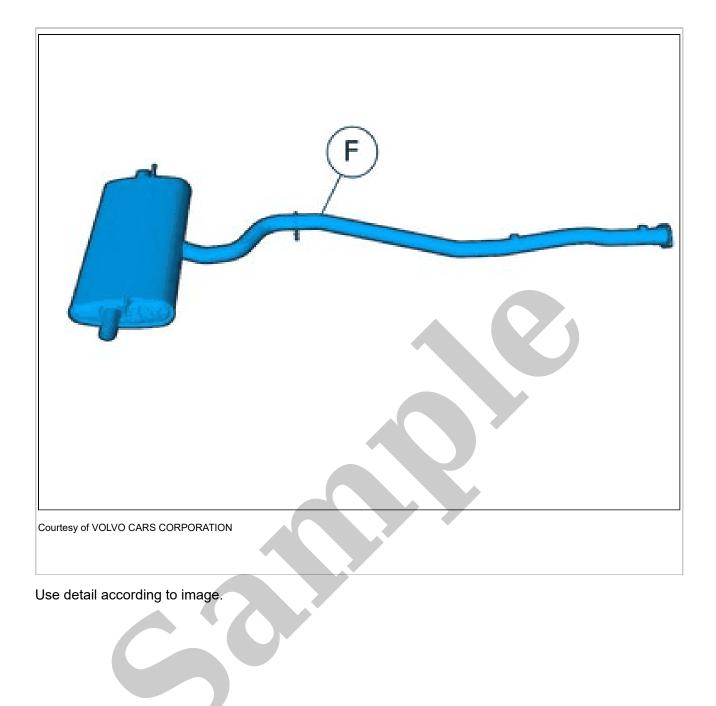

Volvo XC60 2013 Manual - Complete Service & Repair

Go to manual page

Install the marked components.

**CAUTION:** Be extra careful when removing or installing this component.

**CAUTION:** Make sure not to damage painted surfaces.