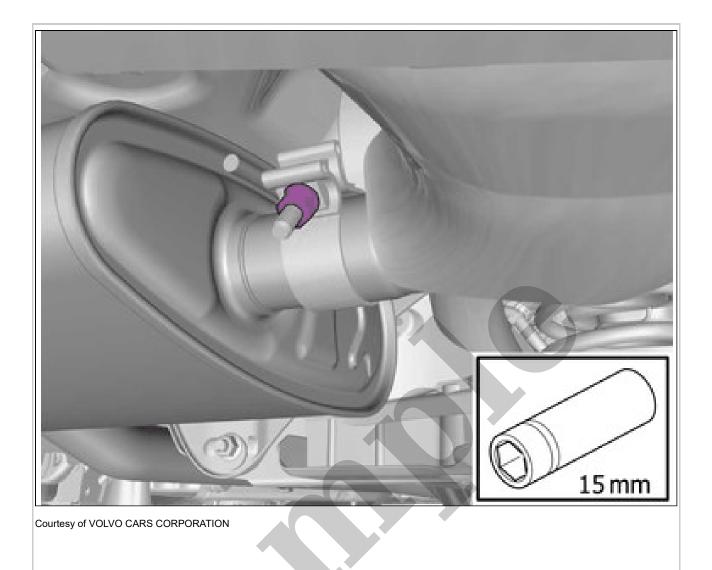

Volvo XC60 2013 Manual - Complete Service & Repair

Go to manual page

Install the marked components.

**CAUTION:** Be extra careful when removing or installing this component.

**CAUTION:** Make sure not to damage painted surfaces.

Fasten the wiring harness using the existing clips.

Make a hole, using the tool indicated.

Tighten the nut. **Torque:** Exhaust end pipe, to Muffler, 55Nm Repeat on the other side. **INSTALLATION** 

Reinstall the removed parts in reverse order.