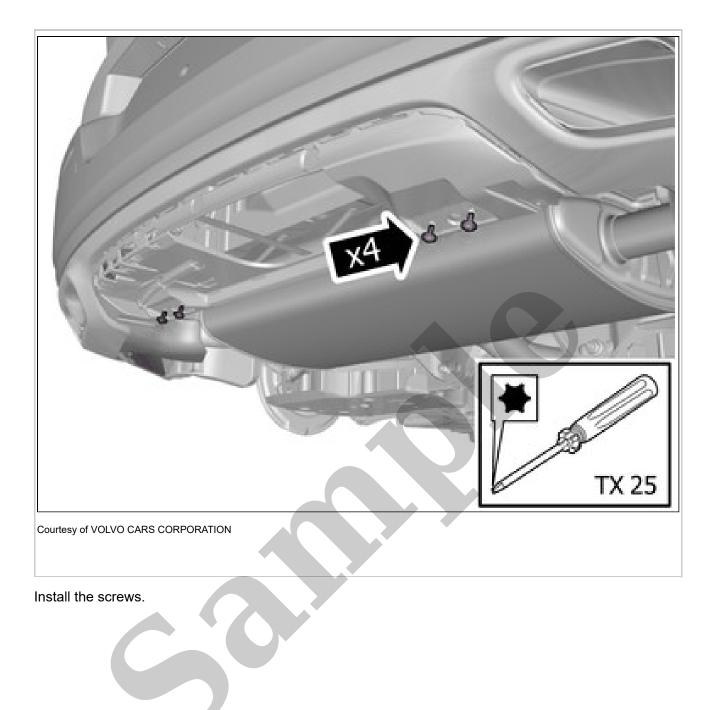

Volvo XC60 2013 Manual - Complete Service & Repair

Go to manual page

Install the marked components.

**CAUTION:** Be extra careful when removing or installing this component.

**CAUTION:** Make sure not to damage painted surfaces.