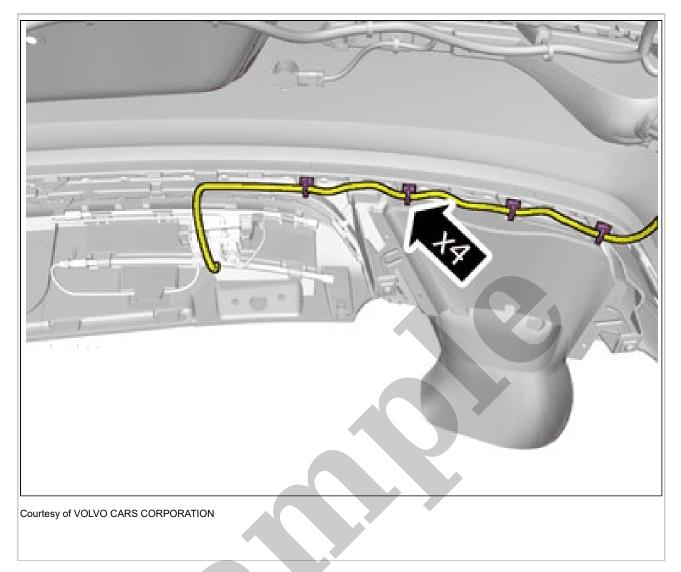

Fasten the wiring harness using the existing clips.

Make a hole, using the tool indicated.

Tighten the nut. **Torque:** Exhaust end pipe, to Muffler, 55Nm Repeat on the other side. **INSTALLATION** 

Reinstall the removed parts in reverse order.