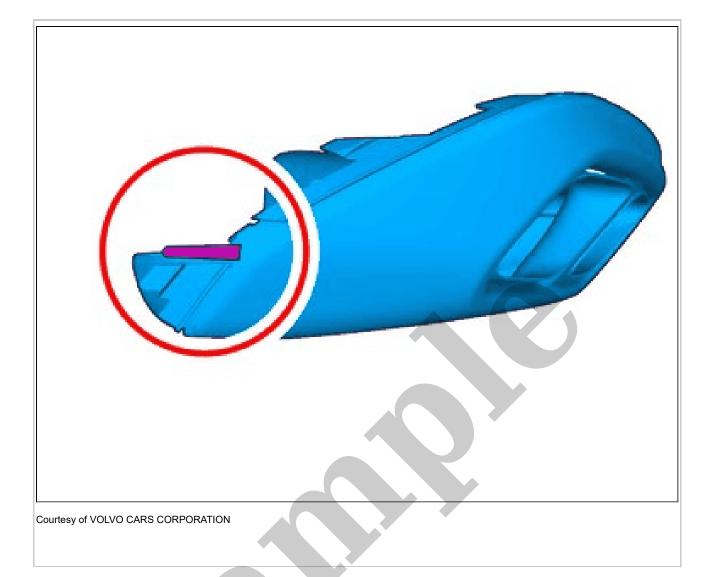

Fasten the wiring harness using the existing clips.

Make a hole, using the tool indicated.

Tighten the nut. **Torque:** Exhaust end pipe, to Muffler, 55Nm Repeat on the other side. **INSTALLATION** 

Reinstall the removed parts in reverse order.