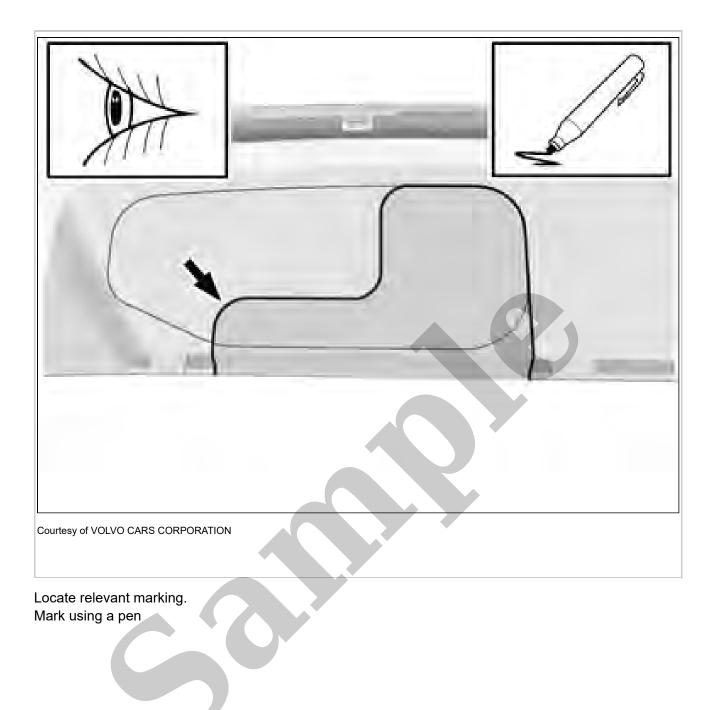

Fasten the wiring harness using the existing clips.

Make a hole, using the tool indicated.

Tighten the nut. **Torque:** Exhaust end pipe, to Muffler, 55Nm Repeat on the other side. **INSTALLATION** 

Reinstall the removed parts in reverse order.