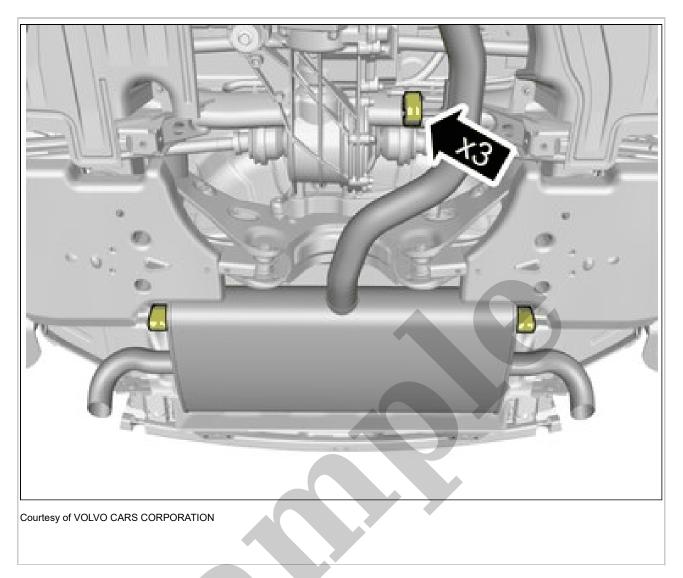

Volvo XC60 2013 Manual - Complete Service & Repair

Go to manual page

Install the marked components.

**CAUTION:** Be extra careful when removing or installing this component.

**CAUTION:** Make sure not to damage painted surfaces.

Fasten the wiring harness using the existing clips.

Make a hole, using the tool indicated.

Tighten the nut. **Torque:** Exhaust end pipe, to Muffler, 55Nm Repeat on the other side. **INSTALLATION** 

Reinstall the removed parts in reverse order.