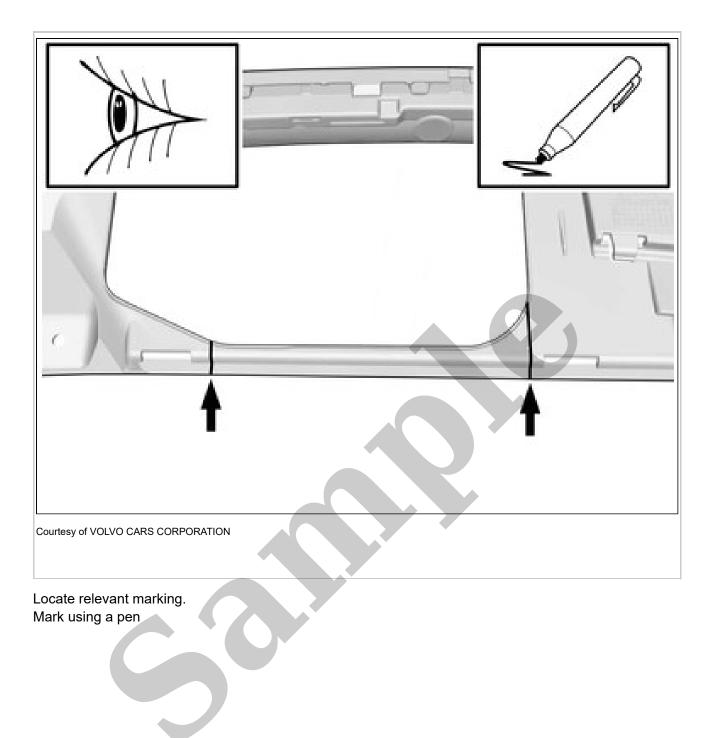

Fasten the wiring harness using the existing clips.

Make a hole, using the tool indicated.

Tighten the nut. **Torque:** Exhaust end pipe, to Muffler, 55Nm Repeat on the other side. **INSTALLATION** 

Reinstall the removed parts in reverse order.