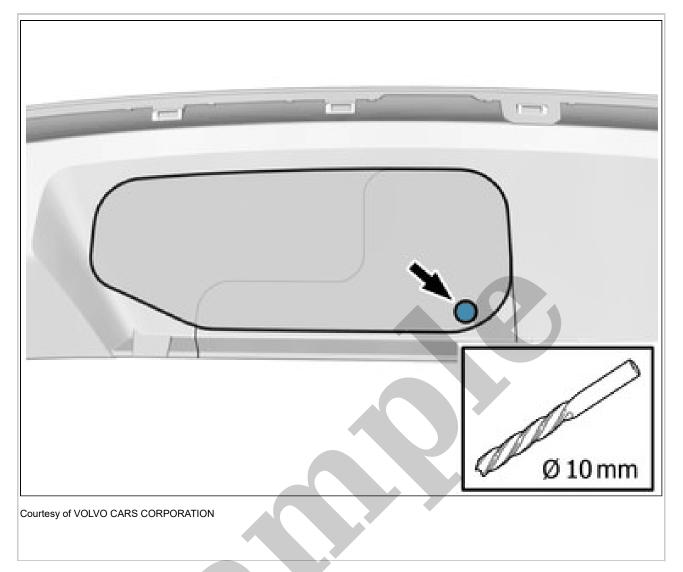

Fasten the wiring harness using the existing clips.

Make a hole, using the tool indicated.

Tighten the nut. **Torque:** Exhaust end pipe, to Muffler, 55Nm Repeat on the other side. **INSTALLATION** 

Reinstall the removed parts in reverse order.