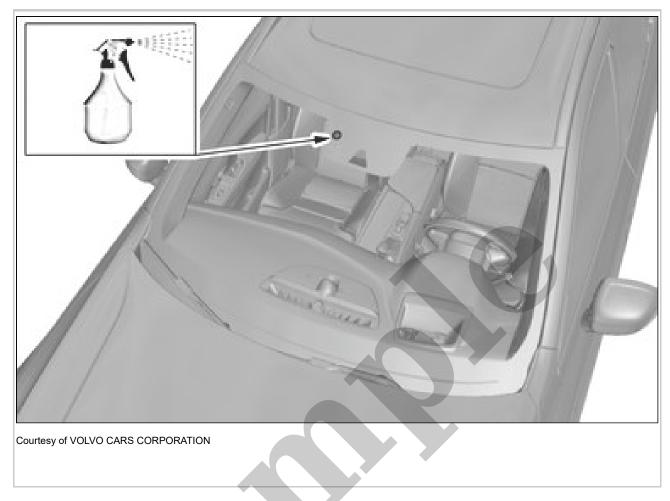

Courtesy of VOLVO CARS CORPORATION

On both sides.

Use: Cleaning agent, 1161721

Courtesy of VOLVO CARS CORPORATION

**NOTE:** Orientation view

Courtesy of VOLVO CARS CORPORATION

On both sides.

Courtesy of VOLVO CARS CORPORATION

Use: Water,

Remove the marked part.