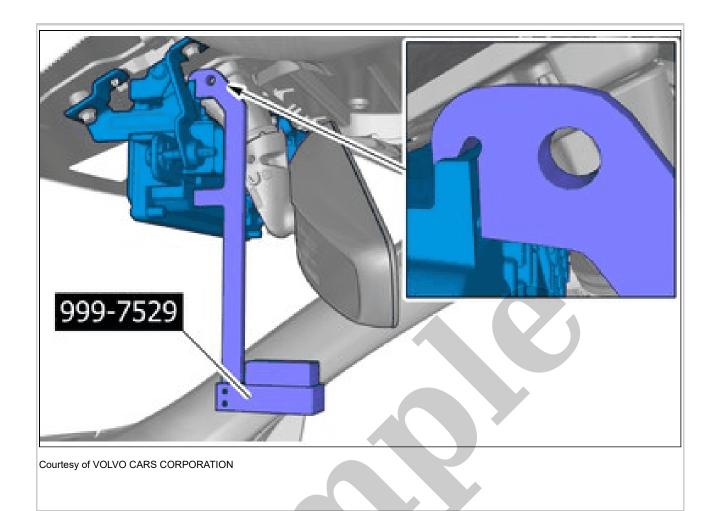

## WIND DEFLECTOR SUNROOF > WIND DEFLECTOR SUNROOF [2018-2022] > INSTALLATION

To install, reverse the removal procedure.

Special Tool: 999 7529 Position adjuster

Set the vehicle to Active mode, described in user mode. Refer to: USAGE MODE Activate the rain sensor function.