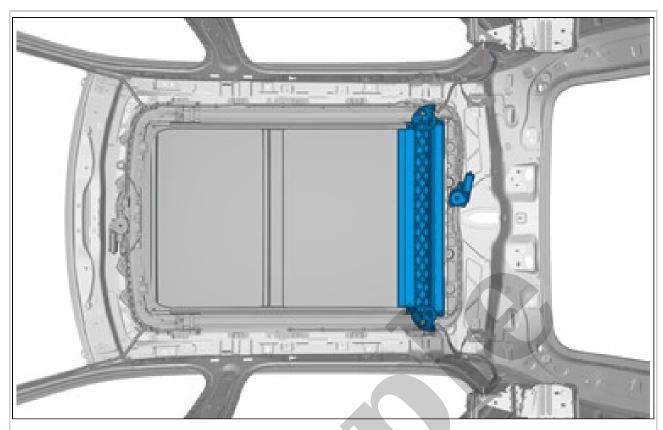

## EXTENDED ROOF OPENING PANEL CASSETTE > EXTENDED ROOF OPENING PANEL CASSETTE [2018-2022] > REMOVAL

**NOTE:** Removal steps in this procedure may contain installation details.

Remove the headlining. Refer to: HEADLINING