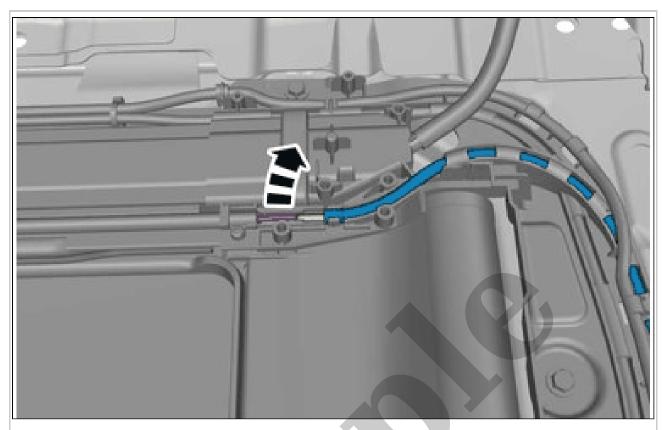

Courtesy of VOLVO CARS CORPORATION

On both sides.

Use: Cleaning agent, 1161721

Courtesy of VOLVO CARS CORPORATION

**NOTE:** Orientation view

Courtesy of VOLVO CARS CORPORATION

On both sides.

Courtesy of VOLVO CARS CORPORATION

Use: Water,

Remove the marked part.