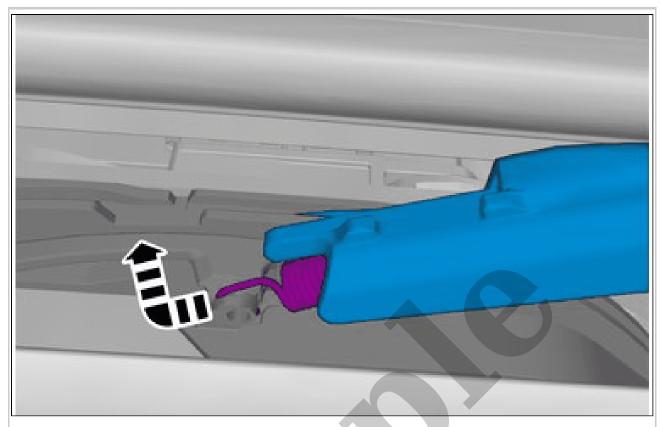

Courtesy of VOLVO CARS CORPORATION

On both sides.

Use: Cleaning agent, 1161721

Courtesy of VOLVO CARS CORPORATION

**NOTE:** Orientation view

Courtesy of VOLVO CARS CORPORATION

On both sides.

Courtesy of VOLVO CARS CORPORATION

Use: Water,

Remove the marked part.