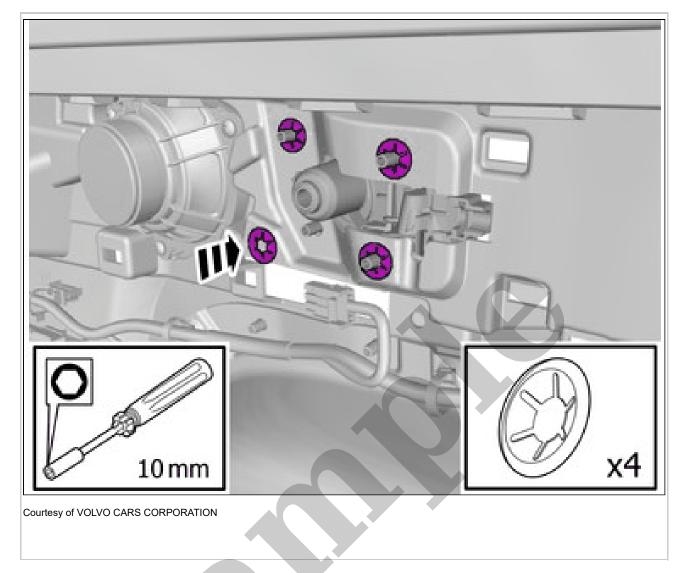

2012 VOLVO S60 OEM Service and Repair Workshop Manual

Go to manual page

Remove the panel.

Install the marked components. **Use:** Holder, 987175 To install, reverse the removal procedure.

## HANDLE INTERNAL, DOOR REAR > HANDLE INTERNAL, DOOR REAR [2018-2022] > REMOVAL

Remove panel side door rear. Refer to: PANEL REAR DOOR

Remove the marked part.

Remove the marked part.

Remove the marked part. TRANSFERRING COMPONENTS