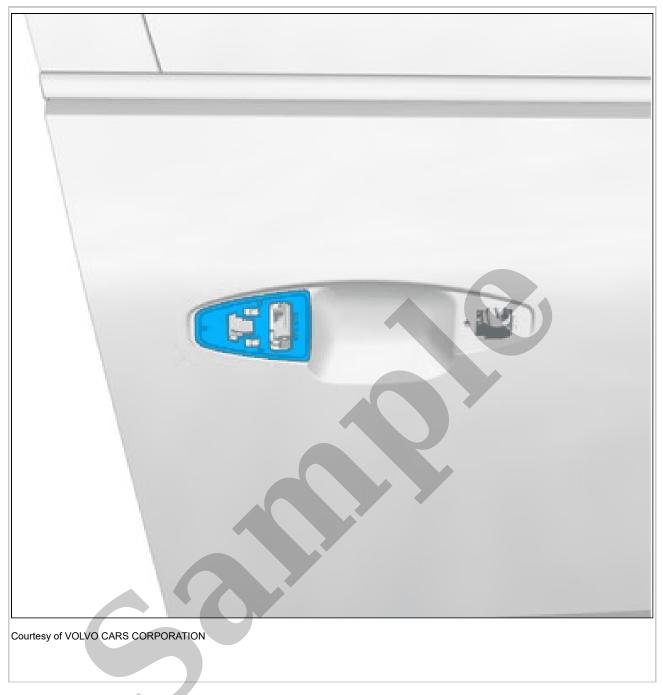

## HANDLE INTERNAL, DOOR REAR > HANDLE INTERNAL, DOOR REAR [2018-2022] > REMOVAL

Remove panel side door rear. Refer to: PANEL REAR DOOR

Remove the marked part.

Remove the marked part.

Remove the marked part. TRANSFERRING COMPONENTS