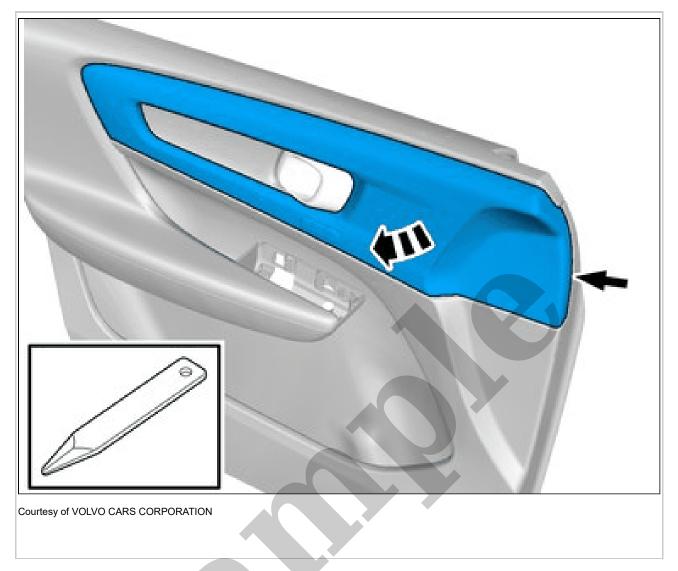

2012 VOLVO S60 OEM Service and Repair Workshop Manual

Go to manual page

Remove the panel.

Install the marked components. **Use:** Holder, 987175 To install, reverse the removal procedure.

## HANDLE INTERNAL, DOOR REAR > HANDLE INTERNAL, DOOR REAR [2018-2022] > REMOVAL

Remove panel side door rear. Refer to: PANEL REAR DOOR

Remove the marked part.

Remove the marked part.

Remove the marked part. TRANSFERRING COMPONENTS