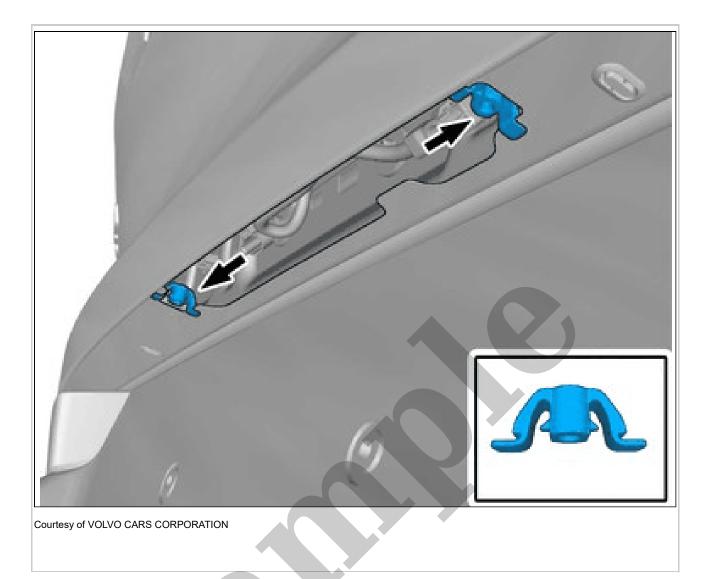

Remove the marked parts. TRANSFERRING COMPONENTS VEHICLES WITH PARKING ASSISTANCE CAMERA