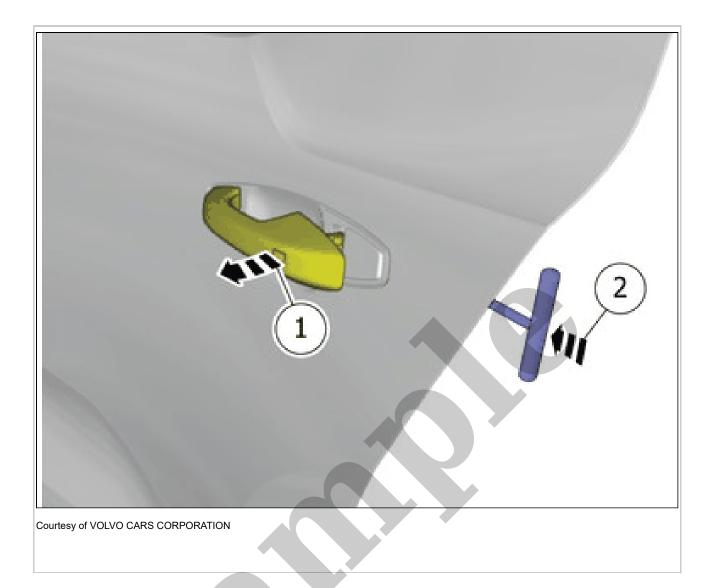

| Courtesy of VOLVO CARS CORPORATION                              |
|-----------------------------------------------------------------|
| <b>CAUTION:</b> Do not hold the door handle when the locking is |

released.

Tighten the screw. APPLIES TO THE PASSENGER SIDE

CAUTION: Pull the door handle outwards and hold it in the

pulled out position.

Depress the locking device.

Remove the marked part. INSTALLATION To install, reverse the removal procedure.