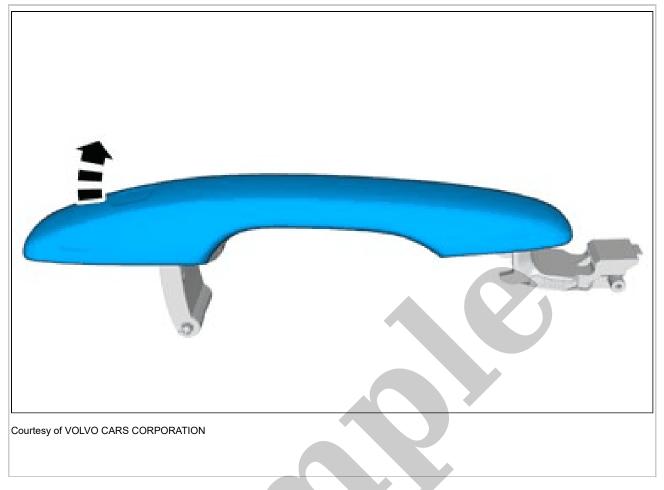

released.

Tighten the screw. APPLIES TO THE PASSENGER SIDE

CAUTION: Pull the door handle outwards and hold it in the

pulled out position.

Depress the locking device.

Remove the marked part. INSTALLATION To install, reverse the removal procedure.