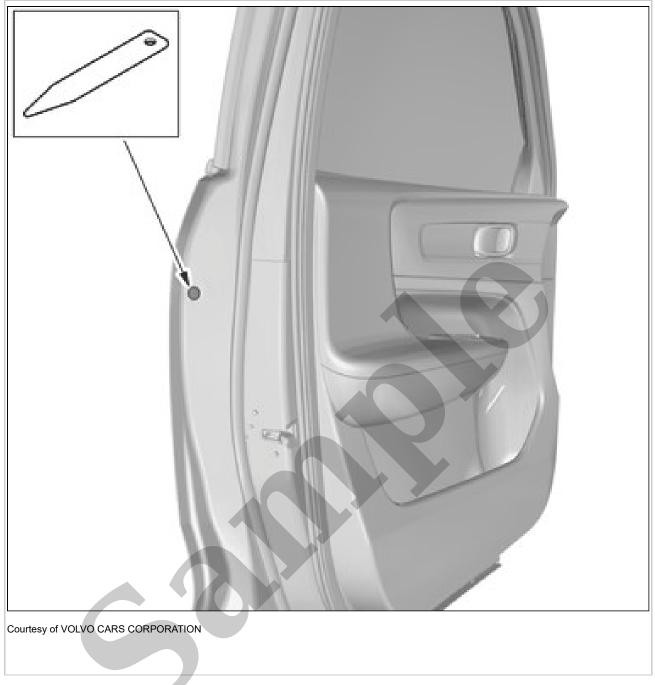

## HANDLE INTERNAL, DOOR REAR > HANDLE INTERNAL, DOOR REAR [2018-2022] > REMOVAL

Remove panel side door rear. Refer to: PANEL REAR DOOR

Remove the marked part.

Remove the marked part.

Remove the marked part. TRANSFERRING COMPONENTS

Remove the marked parts. TRANSFERRING COMPONENTS VEHICLES WITH PARKING ASSISTANCE CAMERA