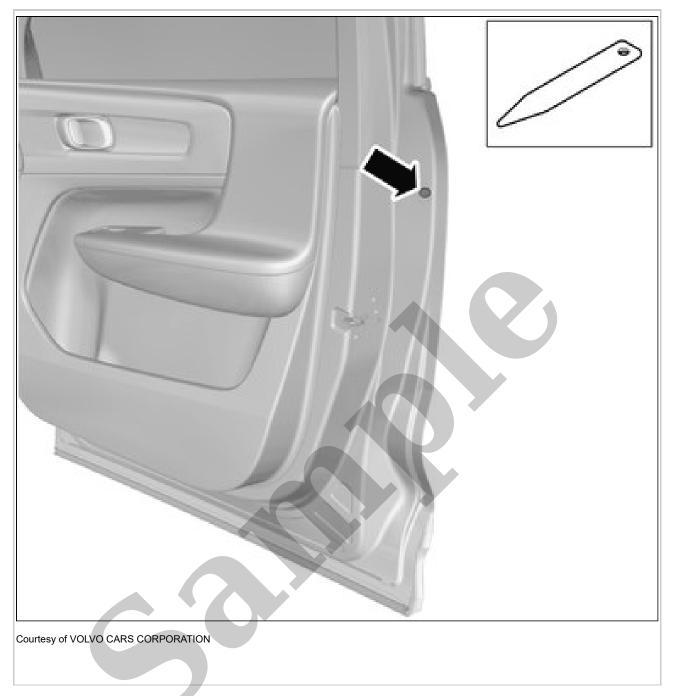

## HANDLE INTERNAL, DOOR REAR > HANDLE INTERNAL, DOOR REAR [2018-2022] > REMOVAL

Remove panel side door rear. Refer to: PANEL REAR DOOR

Remove the marked part.

Remove the marked part.

Remove the marked part. TRANSFERRING COMPONENTS

released.

Tighten the screw. APPLIES TO THE PASSENGER SIDE

CAUTION: Pull the door handle outwards and hold it in the

pulled out position.

Depress the locking device.

Remove the marked part. INSTALLATION To install, reverse the removal procedure.