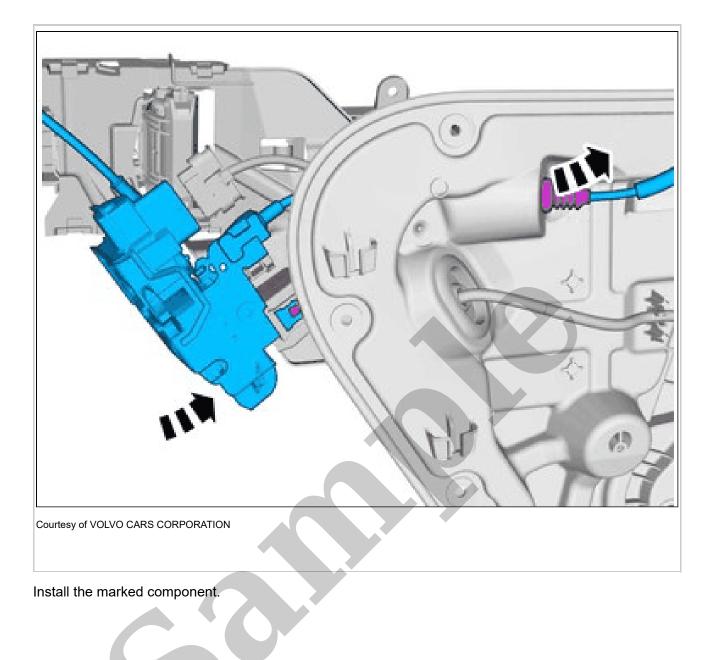

2012 VOLVO S40 OEM Service and Repair Workshop Manual

Go to manual page

Release the catches. Remove the marked part.

Press the marked component.

Install the marked component.

Carry out door latch reinforcement plate, sealing. Refer to: DOOR LATCH REINFORCEMENT PLATE, SEALING