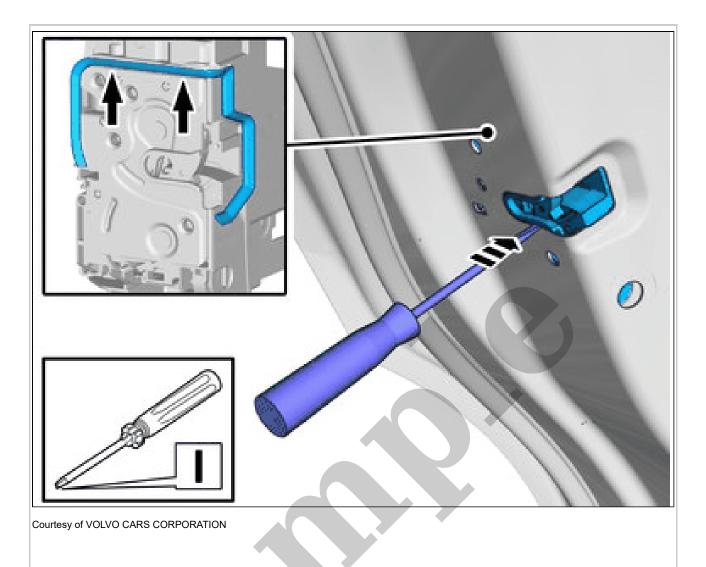

2012 VOLVO S40 OEM Service and Repair Workshop Manual

Go to manual page

Release the catches. Remove the marked part.

Press the marked component.

Install the marked component.

Carry out door latch reinforcement plate, sealing. Refer to: DOOR LATCH REINFORCEMENT PLATE, SEALING