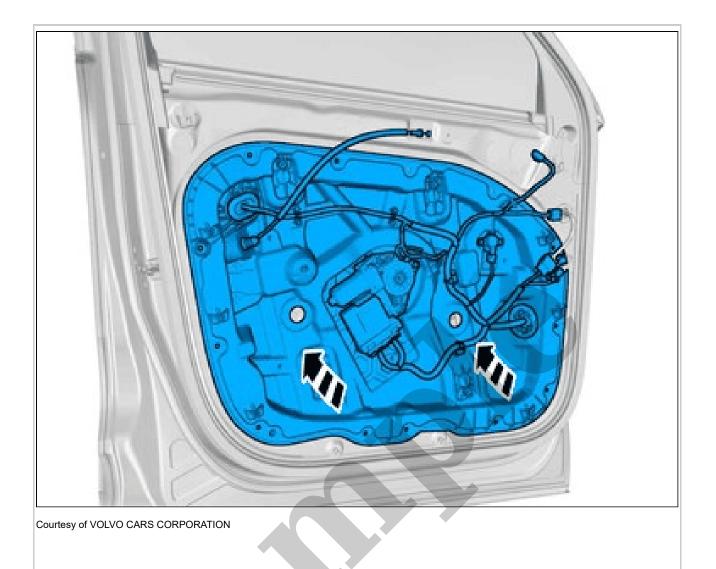

2012 VOLVO S40 OEM Service and Repair Workshop Manual

Go to manual page

Release the catches. Remove the marked part.

Press the marked component.

Install the marked component.

Carry out door latch reinforcement plate, sealing. Refer to: DOOR LATCH REINFORCEMENT PLATE, SEALING