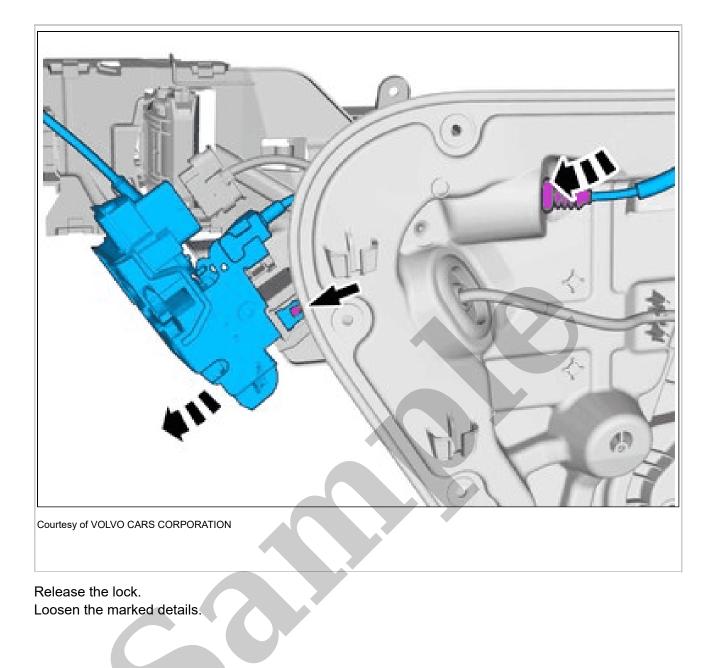

2012 VOLVO S40 OEM Service and Repair Workshop Manual

Go to manual page

Release the catches. Remove the marked part.

Press the marked component.

Install the marked component.

Carry out door latch reinforcement plate, sealing. Refer to: DOOR LATCH REINFORCEMENT PLATE, SEALING

## VEHICLES MANUFACTURED BEFORE 20W47

Replace console lock mechanism side door rear. Refer to: DOOR LATCH BRACKET, REAR DOOR

Install the marked components.

Attach the components with the belt.

**CAUTION:** Lightly press the door latch so that the sealing is in the correct position.