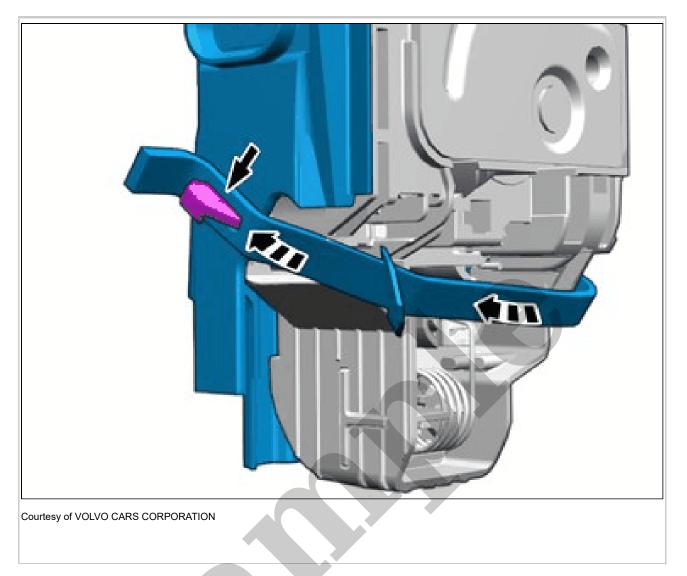

2012 VOLVO S40 OEM Service and Repair Workshop Manual

Go to manual page

Release the catches. Remove the marked part.

Press the marked component.

Install the marked component.

Carry out door latch reinforcement plate, sealing. Refer to: DOOR LATCH REINFORCEMENT PLATE, SEALING