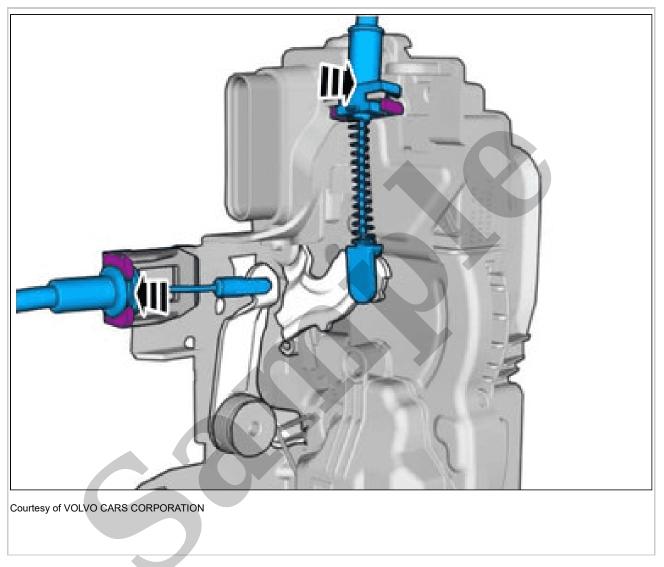

2012 VOLVO S40 OEM Service and Repair Workshop Manual

Go to manual page

Release the catches. Remove the marked part.

Press the marked component.

Install the marked component.

Carry out door latch reinforcement plate, sealing. Refer to: DOOR LATCH REINFORCEMENT PLATE, SEALING