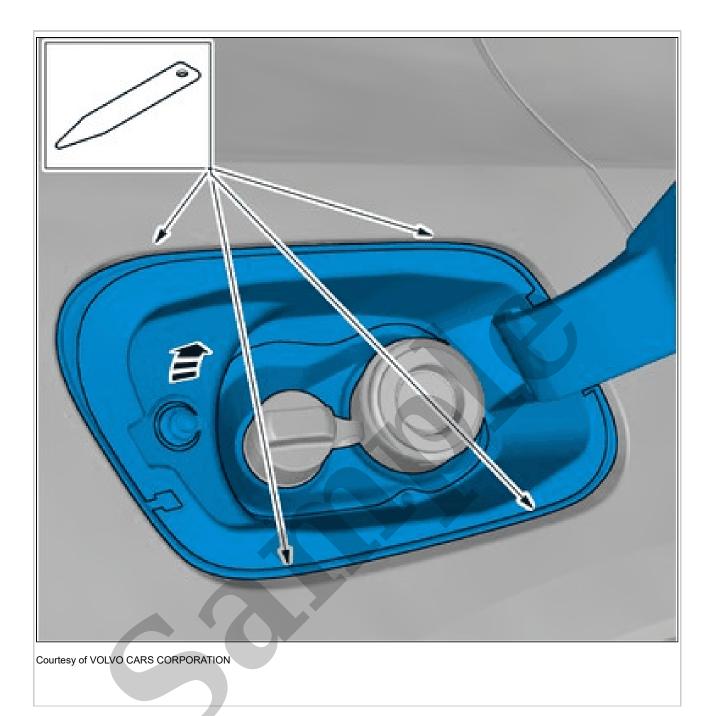

2012 VOLVO S40 OEM Service and Repair Workshop Manual

Go to manual page

Release the catches. Remove the marked part.

Press the marked component.

Install the marked component.

Carry out door latch reinforcement plate, sealing. Refer to: DOOR LATCH REINFORCEMENT PLATE, SEALING