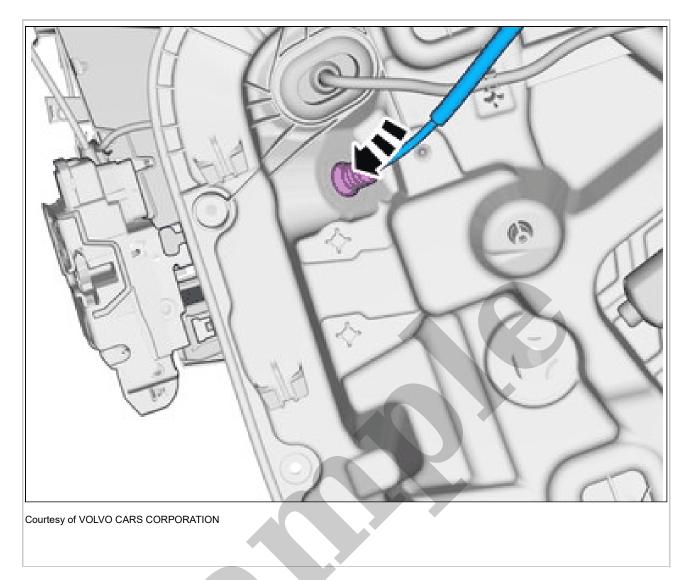

2012 VOLVO S40 OEM Service and Repair Workshop Manual

Go to manual page

Release the catches. Remove the marked part.

Press the marked component.

Install the marked component.

Carry out door latch reinforcement plate, sealing. Refer to: DOOR LATCH REINFORCEMENT PLATE, SEALING