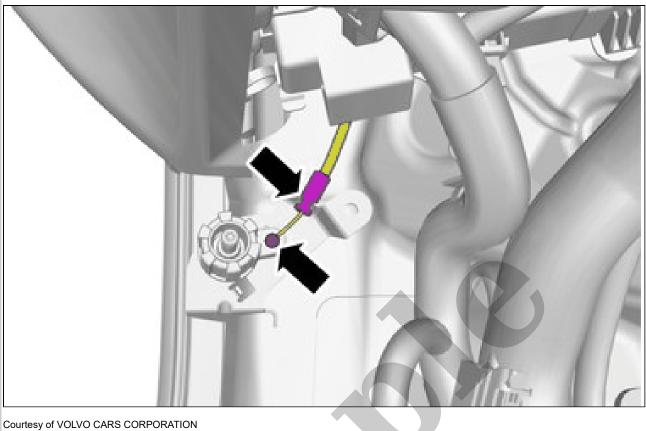

Release the cable.

Remove the plenum cover. Refer to: PLENUM COVER

Attach a suitable draw cord to the hood latch cable.

Remove the marked part.