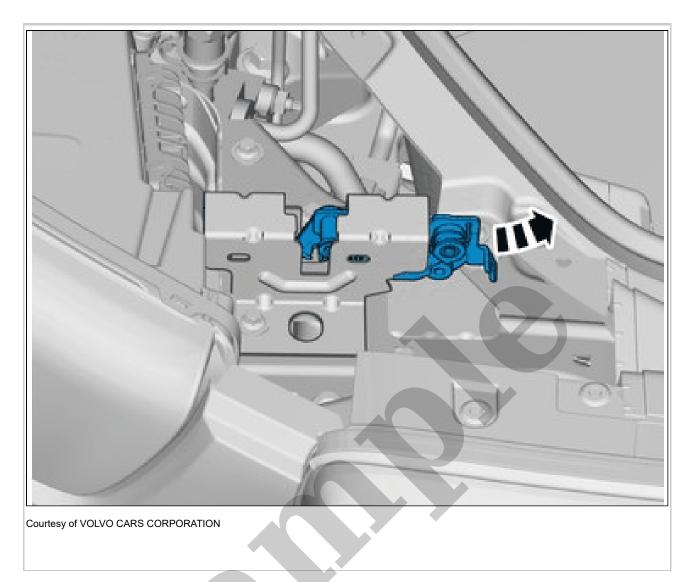

# Your Ultimate Source for OEM Repair Manuals

FactoryManuals.net is a great resource for anyone who wants to save money on repairs by doing their own work. The manuals provide detailed instructions and diagrams that make it easy to understand how to fix a vehicle.

2011 Volvo C30 Service and Repair Manual

Go to manual page



Loosen the component indicated. Do not remove it. Remove the clips.



Remove the screws. **Torque:** M6, 10Nm Pull the component in direction of the arrow.





Remove the marked part.

#### HOOD LATCH > HOOD LATCH [2021-2022, E400V6] > INSTALLATION

To install, reverse the removal procedure.

HOOD LATCH RELEASE CABLE > HOOD LATCH RELEASE CABLE [2018-2021 | 2021-2022, B4204T18; B4204T47] > REMOVAL



Release the cable.

Remove the plenum cover. Refer to: PLENUM COVER



Attach a suitable draw cord to the hood latch cable.

### HOOD LATCH RELEASE CABLE > HOOD LATCH RELEASE CABLE [2018-2021 | 2021-2022, B4204T18; B4204T47] > INSTALLATION

To install, reverse the removal procedure.

### HOOD LATCH RELEASE CABLE > HOOD LATCH RELEASE CABLE [2021-2022, E400V6] > REMOVAL

Remove the plenum cover. Refer to: PLENUM COVER



The graphic shows the back of the component.



Loosen the marked details from the clip/clips.



Remove the marked part.

## HOOD L