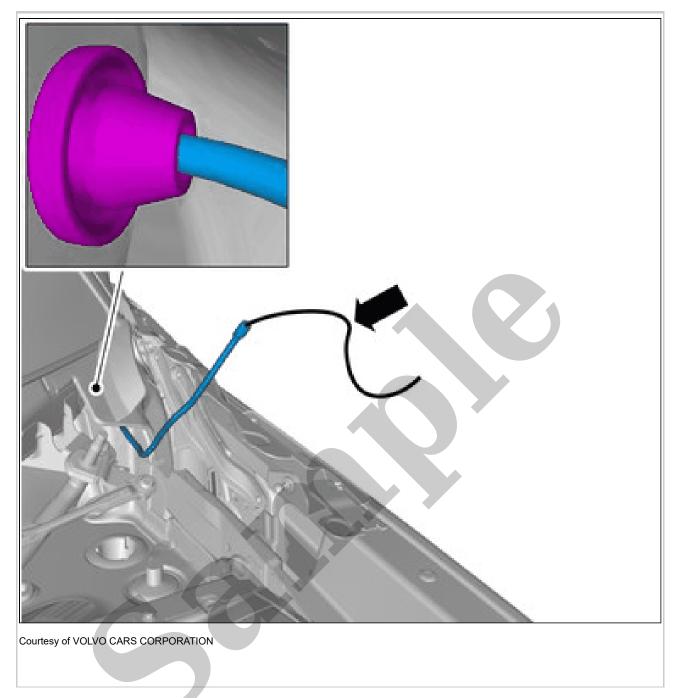

### HOOD LATCH RELEASE CABLE > HOOD LATCH RELEASE CABLE [2021-2022, E400V6] > REMOVAL

Remove the plenum cover. Refer to: PLENUM COVER

The graphic shows the back of the component.

Loosen the marked details from the clip/clips.

Remove the marked part.