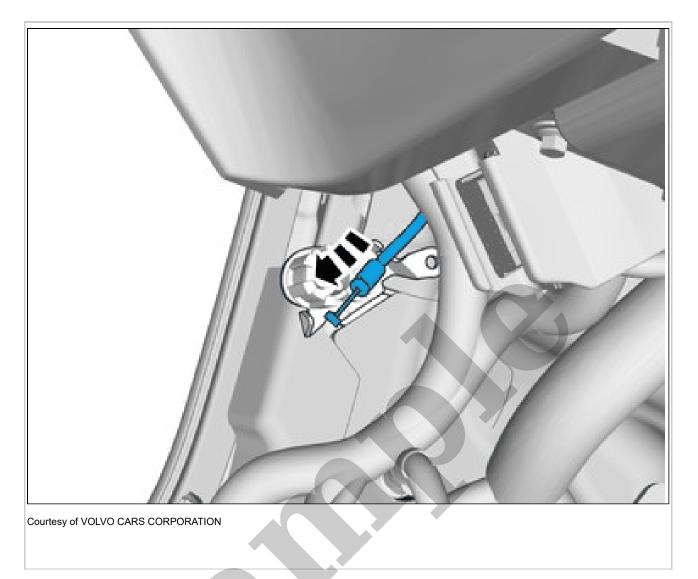

2011 Volvo C30 Service and Repair Manual

Go to manual page

Loosen the component indicated. Do not remove it. Remove the clips.

Remove the screws. **Torque:** M6, 10Nm Pull the component in direction of the arrow.

Remove the marked part.