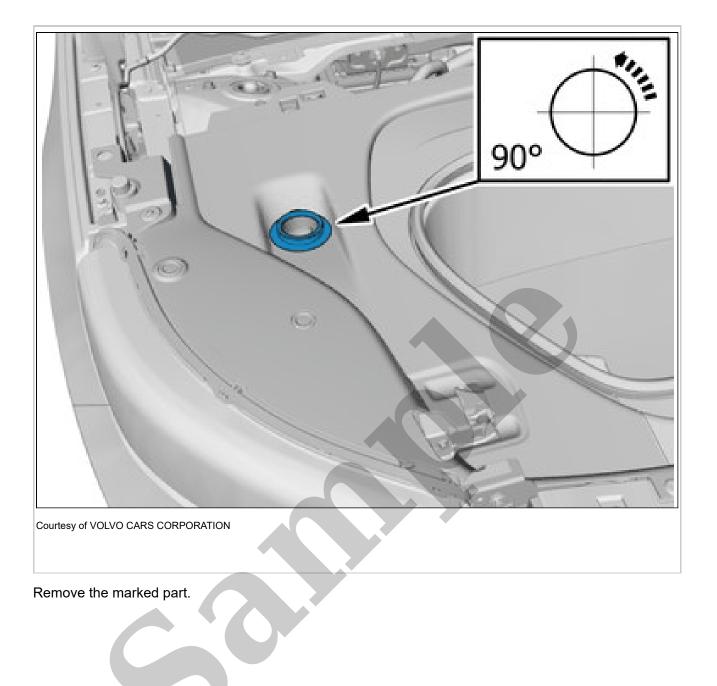

# Your Ultimate Source for OEM Repair Manuals

FactoryManuals.net is a great resource for anyone who wants to save money on repairs by doing their own work. The manuals provide detailed instructions and diagrams that make it easy to understand how to fix a vehicle.

2011 Volvo C30 Service and Repair Manual

Go to manual page



Loosen the component indicated. Do not remove it. Remove the clips.



Remove the screws. **Torque:** M6, 10Nm Pull the component in direction of the arrow.





Remove the marked part.

#### HOOD LATCH > HOOD LATCH [2021-2022, E400V6] > INSTALLATION

To install, reverse the removal procedure.

HOOD LATCH RELEASE CABLE > HOOD LATCH RELEASE CABLE [2018-2021 | 2021-2022, B4204T18; B4204T47] > REMOVAL



Release the cable.

Remove the plenum cover. Refer to: PLENUM COVER



Attach a suitable draw cord to the hood latch cable.

### HOOD LATCH RELEASE CABLE > HOOD LATCH RELEASE CABLE [2018-2021 | 2021-2022, B4204T18; B4204T47] > INSTALLATION

To install, reverse the removal procedure.

### HOOD LATCH RELEASE CABLE > HOOD LATCH RELEASE CABLE [2021-2022, E400V6] > REMOVAL

Remove the plenum cover. Refer to: PLENUM COVER



The graphic shows the back of the component.



Loosen the marked details from the clip/clips.



Remove the marked part.

## HOOD