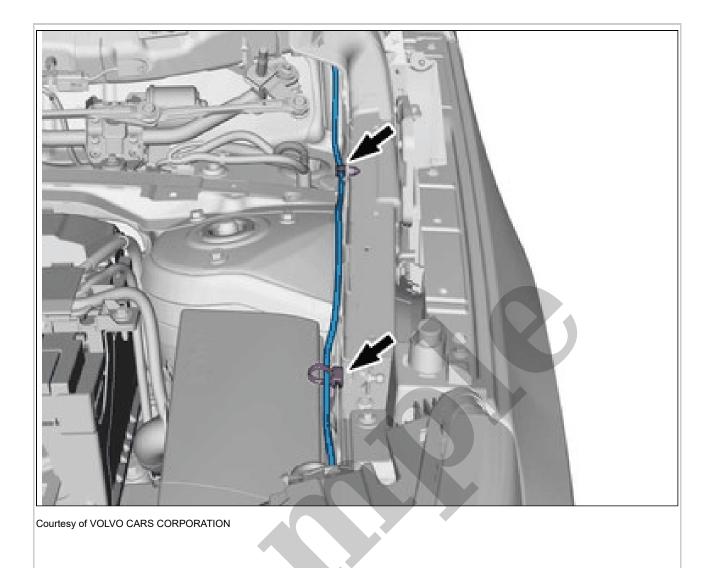

2011 Volvo C30 Service and Repair Manual

Go to manual page

Loosen the component indicated. Do not remove it. Remove the clips.

Remove the screws. **Torque:** M6, 10Nm Pull the component in direction of the arrow.