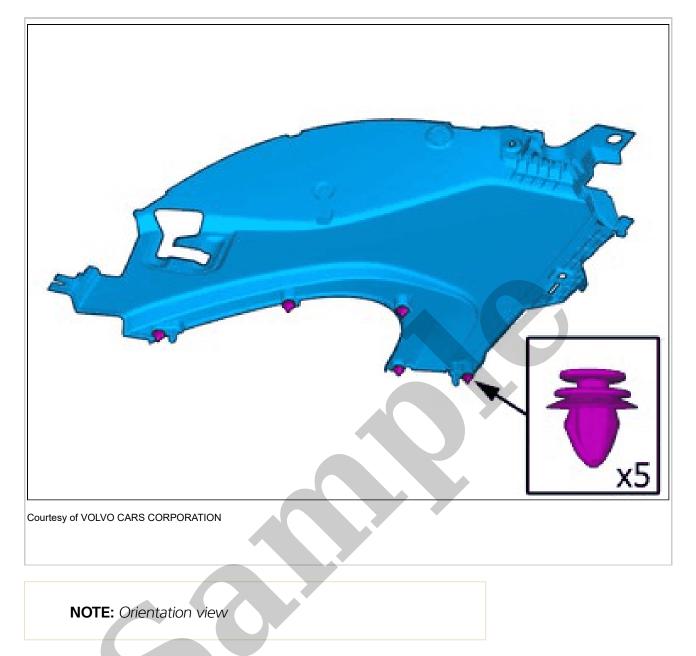

2011 Volvo C30 Service and Repair Manual

Go to manual page

Loosen the component indicated. Do not remove it. Remove the clips.

Remove the screws. **Torque:** M6, 10Nm Pull the component in direction of the arrow.