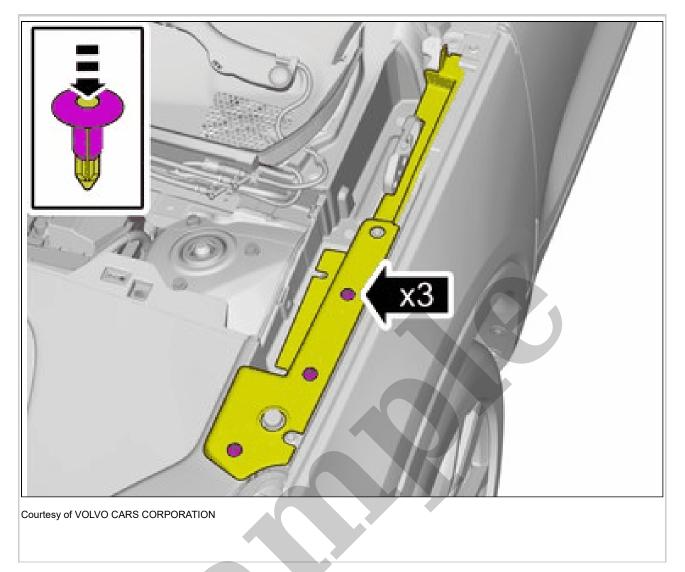

2011 Volvo C30 Service and Repair Manual

Go to manual page

Loosen the component indicated. Do not remove it. Remove the clips.

Remove the screws. **Torque:** M6, 10Nm Pull the component in direction of the arrow.