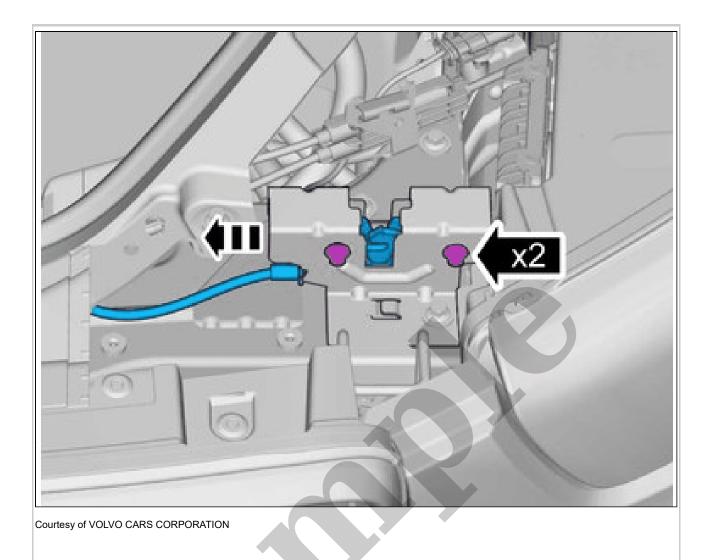

### HOOD LATCH RELEASE CABLE > HOOD LATCH RELEASE CABLE [2021-2022, E400V6] > REMOVAL

Remove the plenum cover. Refer to: PLENUM COVER

The graphic shows the back of the component.

Loosen the marked details from the clip/clips.