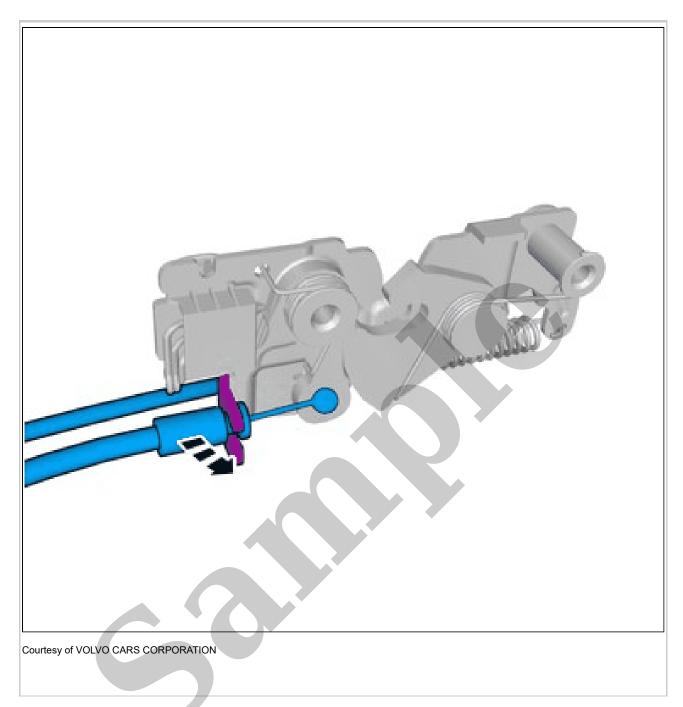

#### **HOOD HINGE > HOOD HINGE [2018-2022] > INSTALLATION**

To install, reverse the removal procedure.

HOOD LATCH > HOOD LATCH [2018-2021 | 2021-2022, B4204T18; B4204T47] > REMOVAL

Release the cable.