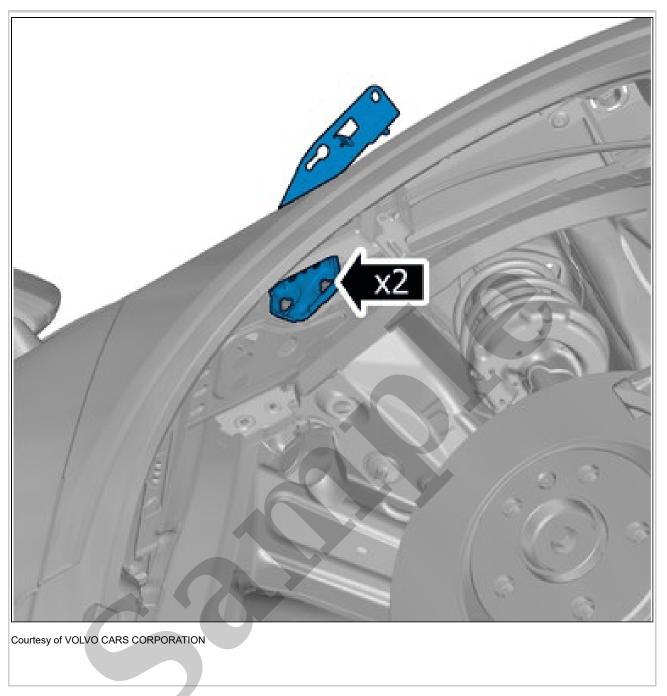

#### **HOOD HINGE > HOOD HINGE [2018-2022] > INSTALLATION**

To install, reverse the removal procedure.

HOOD LATCH > HOOD LATCH [2018-2021 | 2021-2022, B4204T18; B4204T47] > REMOVAL

Release the cable.

## HOOD LATCH > HOOD LATCH [2018-2021 | 2021-2022, B4204T18; B4204T47] > INSTALLATION

To install, reverse the removal procedure.