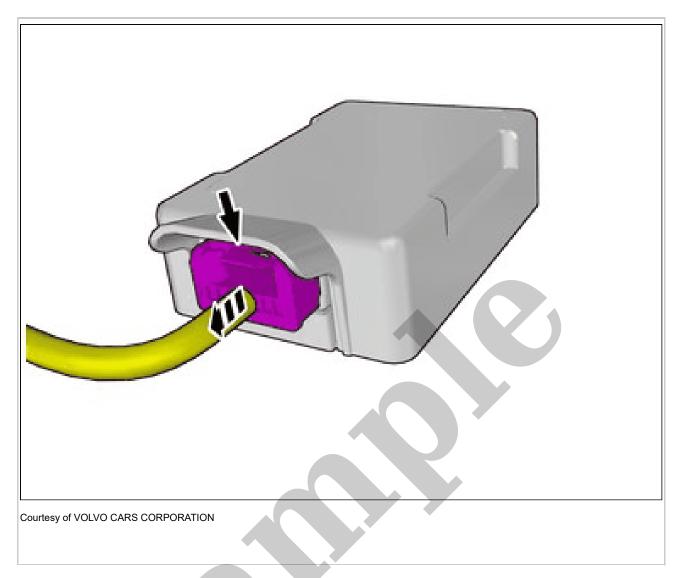

2011 VOLVO C30 OEM Service and Repair Workshop Manual

Go to manual page

Depress the locking device. Disconnect the connector.