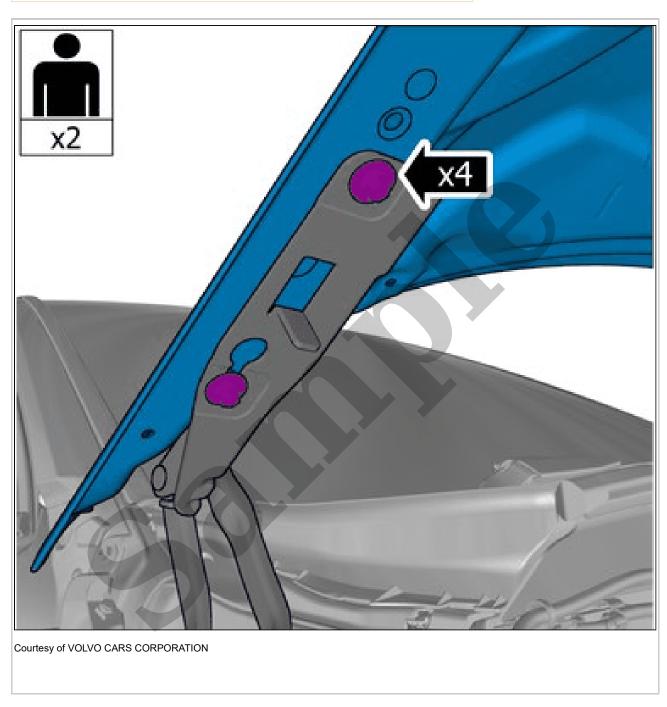

Remove the screws.

On both sides.

Remove the marked part.

HINT: This step may require the aid of another technician.

Torque: M8, 24Nm

Remove the screws.
Remove the marked part.

#### **HOOD HINGE > HOOD HINGE [2018-2022] > INSTALLATION**

To install, reverse the removal procedure.

HOOD LATCH > HOOD LATCH [2018-2021 | 2021-2022, B4204T18; B4204T47] > REMOVAL

Release the cable.