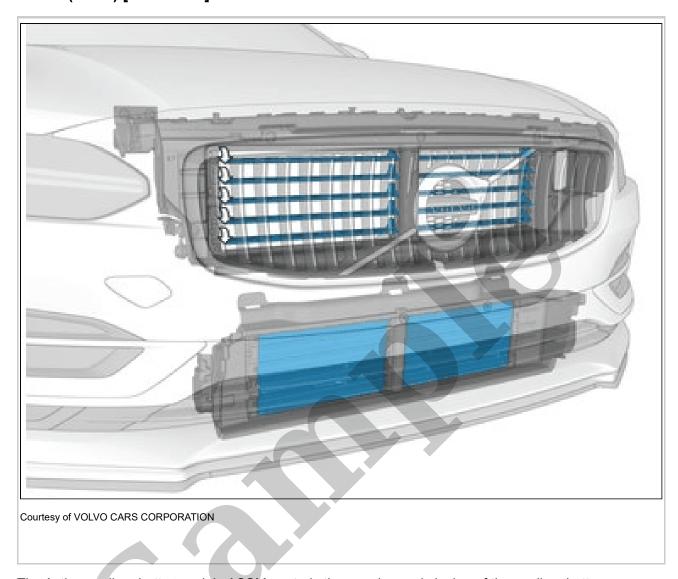

### WIRELESS PHONE CHARGER > WIRELESS PHONE CHARGER (WPC) [2018-2022] > REMOVAL

Set the vehicle to Inactive mode, described in user mode. Refer to: USAGE MODE

Loosen the screws.

# WIRELESS PHONE CHARGER > WIRELESS PHONE CHARGER (WPC) [2018-2022] > INSTALLATION

To install, reverse the removal procedure.

Courtesy of VOLVO CARS CORPORATION