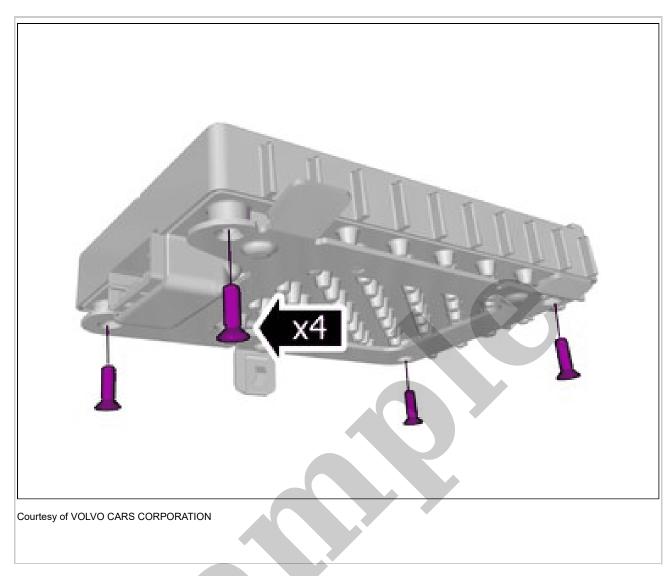

Remove the screws.

On both sides.

Remove the marked part.

HINT: This step may require the aid of another technician.

Torque: M8, 24Nm

Remove the screws.
Remove the marked part.