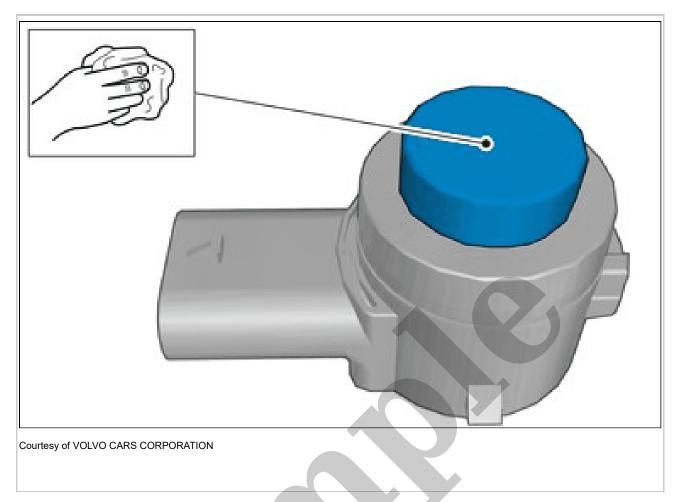

Courtesy of VOLVO CARS CORPORATION

Disconnect the connector.

Use: Cleaning agent, 1161721

Courtesy of VOLVO CARS CORPORATION

**NOTE**: Orientation view