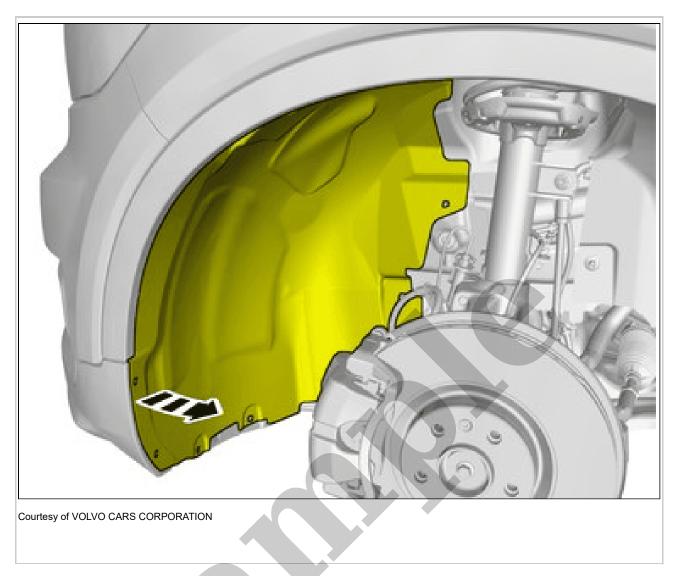

Fold the wing liner aside.

Courtesy of VOLVO CARS CORPORATION

Remove the screws. Loosen the clip. Remove the marked part.

Disconnect the connectors.

Release the catches. Remove the marked part.