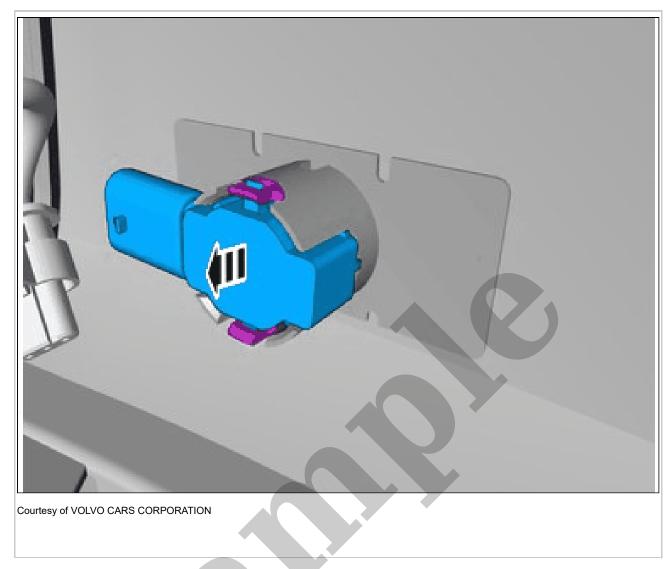

2010 VOLVO XC60 OEM Service and Repair Workshop Manual

Go to manual page

Release the catches. Remove the marked part.

PARKING ASSISTANCE SENSOR, FRONT, OUTER > PARKING ASSISTANCE SENSOR, FRONT, OUTER [2018-2020 | 2021-2022, B4204T18 | 2021-2022, B4204T47] > INSTALLATION

**NOTE:** The following steps are only necessary when installing a new component.

Component is to be painted in the same color as the vehicle. To install, reverse the removal procedure.

PARKING ASSISTANCE SENSOR, FRONT, OUTER > PARKING ASSISTANCE SENSOR, FRONT, OUTER [2021-2022, E400V6] > REMOVAL