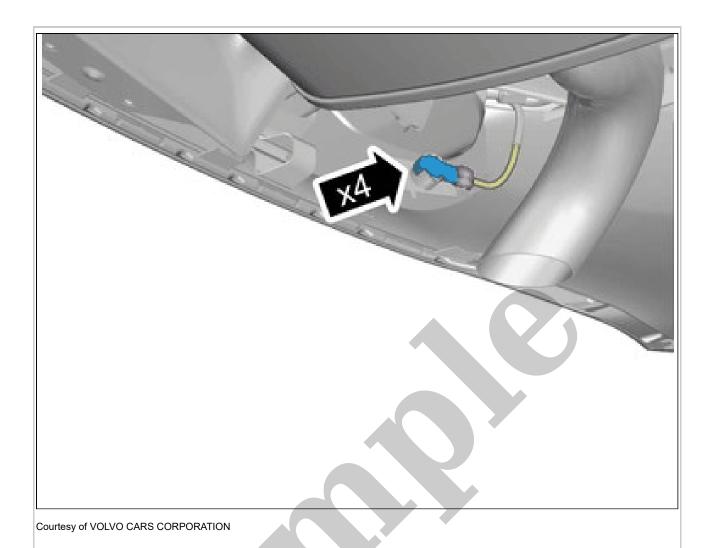

Fold the wing liner aside.

Courtesy of VOLVO CARS CORPORATION

Remove the screws. Loosen the clip. Remove the marked part.

Disconnect the connectors.

Release the catches. Remove the marked part.