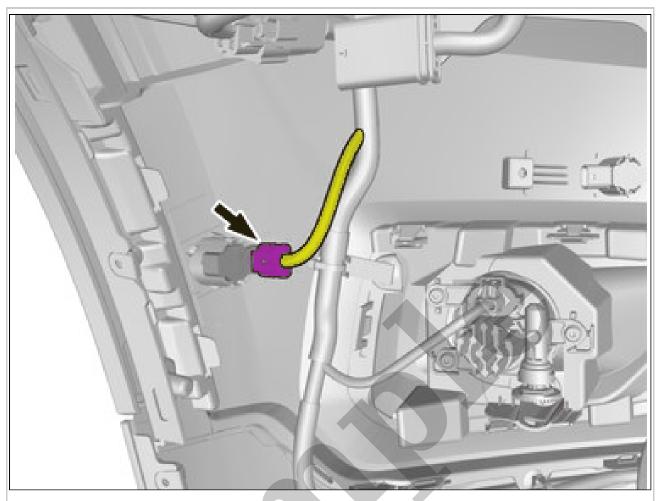

2010 VOLVO XC60 OEM Service and Repair Workshop Manual

Go to manual page

Release the catches. Remove the marked part.

PARKING ASSISTANCE SENSOR, FRONT, OUTER > PARKING ASSISTANCE SENSOR, FRONT, OUTER [2018-2020 | 2021-2022, B4204T18 | 2021-2022, B4204T47] > INSTALLATION