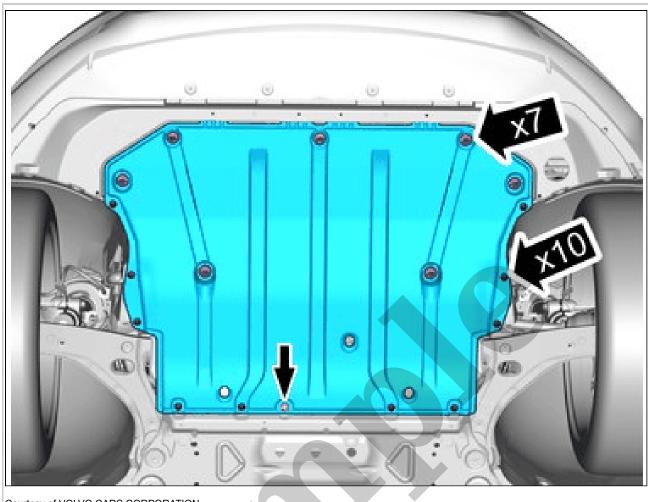

Fold the wing liner aside.

Courtesy of VOLVO CARS CORPORATION

Remove the screws. Loosen the clip. Remove the marked part.

Disconnect the connectors.

Release the catches. Remove the marked part.