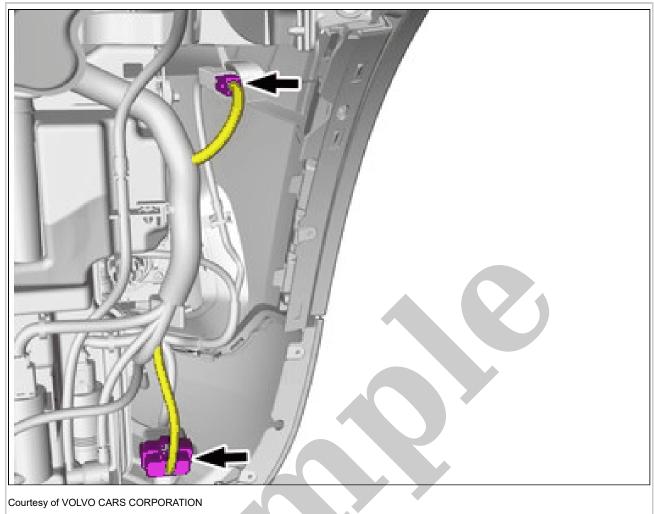

Courtesy of VOLVO CARS CORPORATION

Disconnect the connector.

Use: Cleaning agent, 1161721

Courtesy of VOLVO CARS CORPORATION

**NOTE**: Orientation view