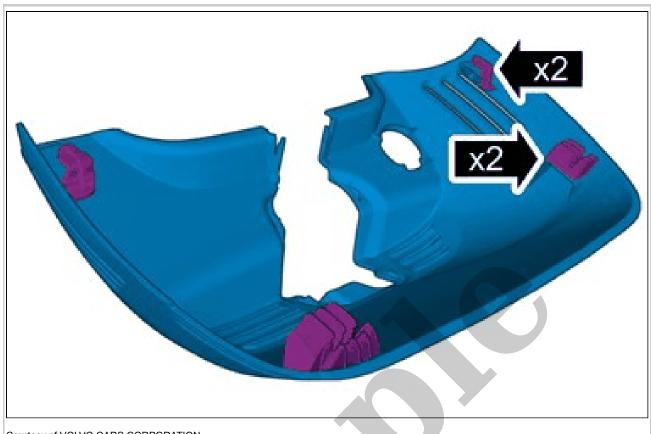

## ACTIVE SAFETY DOMAIN MASTER > ACTIVE SAFETY DOMAIN MASTER (ASDM) COOLING FAN [2018-2021 | 2022, B4204T18 | 2022, B4204T47] > REMOVAL

**NOTE:** Removal steps in this procedure may contain installation details.

Set the vehicle to Inactive mode, described in user mode. Refer to: USAGE MODE

Courtesy of VOLVO CARS CORPORATION

Remove the marked part. Disconnect the connector.

ACTIVE SAFETY DOMAIN MASTER > ACTIVE SAFETY DOMAIN MASTER (ASDM)
COOLING FAN [2018-2021 | 2022, B4204T18 | 2022, B4204T47] > INSTALLATION