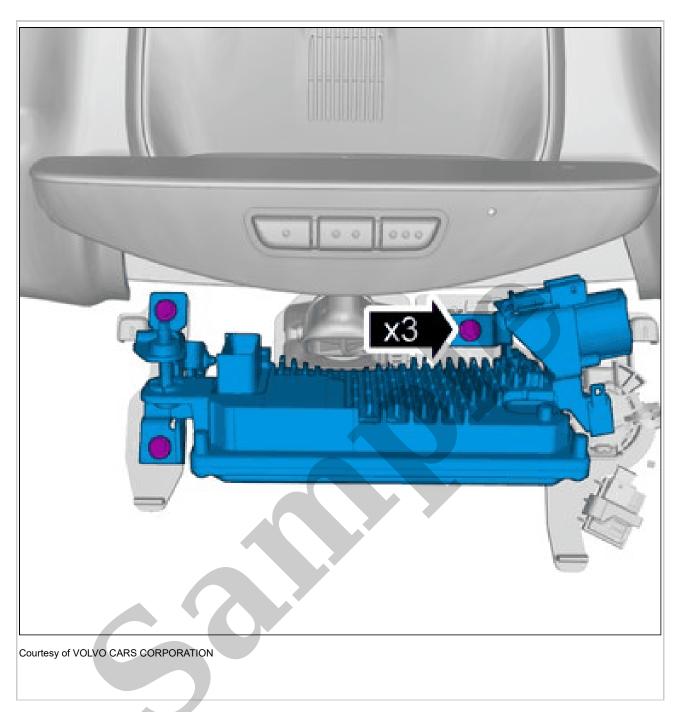

Set the vehicle to Inactive mode, described in user mode. Refer to: USAGE MODE

Courtesy of VOLVO CARS CORPORATION

**NOTE:** The graphic shows the back of the component before removal.

Remove the screws.

Torque: Active Safety Domain Master (ASDM), to Bracket, 6Nm

Remove the marked part.

Remove the screw. **Torque:** M6, 10Nm