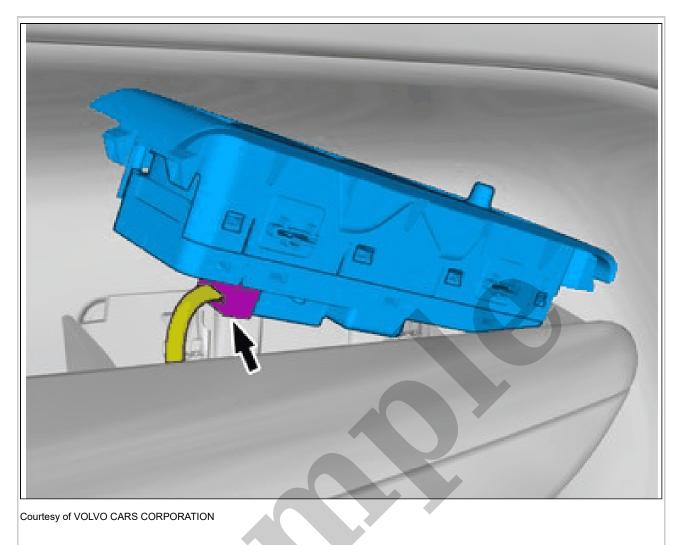

Set the vehicle to Inactive mode, described in user mode. Refer to: USAGE MODE

Courtesy of VOLVO CARS CORPORATION

Remove the marked part. Disconnect the connector.

ACTIVE SAFETY DOMAIN MASTER > ACTIVE SAFETY DOMAIN MASTER (ASDM)
COOLING FAN [2018-2021 | 2022, B4204T18 | 2022, B4204T47] > INSTALLATION