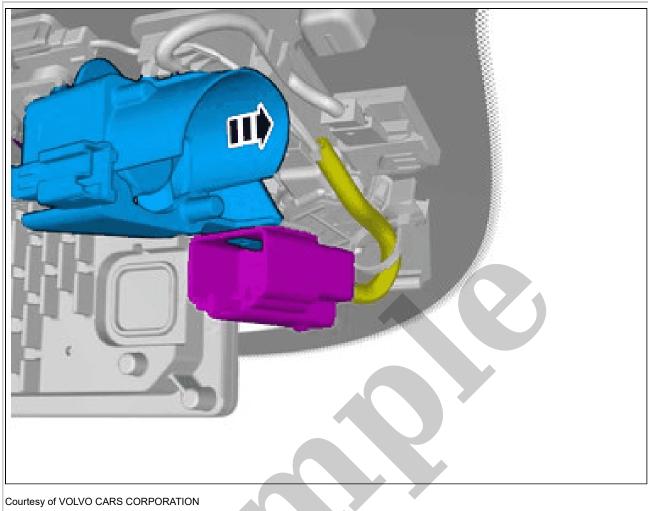

2010 VOLVO V50 OEM Service and Repair Workshop Manual

Go to manual page

Disconnect the connector.

Disconnect the connector.

Disconnect the connector. Remove the marked part.