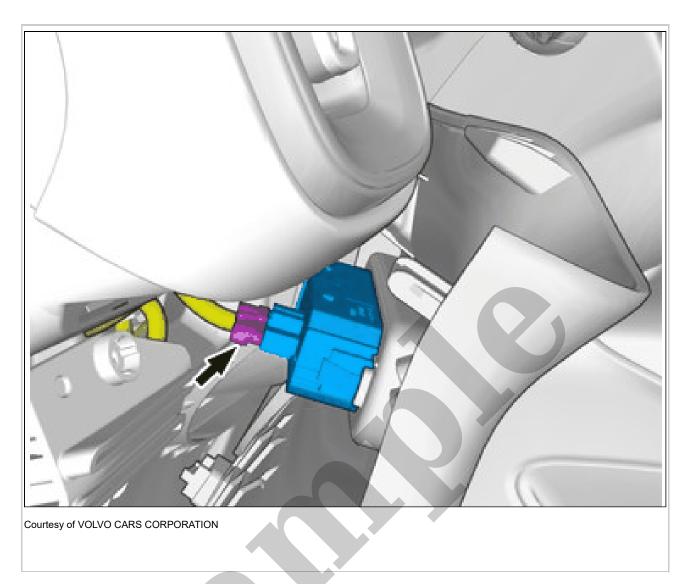

2010 VOLVO V50 OEM Service and Repair Workshop Manual

Go to manual page

Disconnect the connector.

Disconnect the connector.

Disconnect the connector. Remove the marked part.