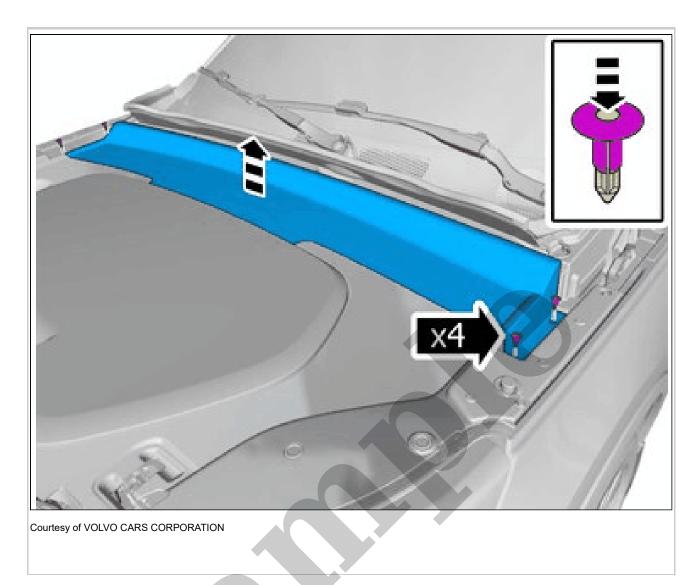

2010 VOLVO S40 OEM Service and Repair Workshop Manual

Go to manual page

Release the catch.

Remove the part carefully **Use:** Electrician's screwdriver

Remove the clips.
Remove the marked part.

Courtesy of VOLVO CARS CORPORATION

Remove the marked parts. **Use:** Electrician's screwdriver

Release the catches.
Loosen the marked detail.

Use: Electrician's screwdriver

Adjust to the specified value.

Tighten the nut.

To install, reverse the removal procedure.