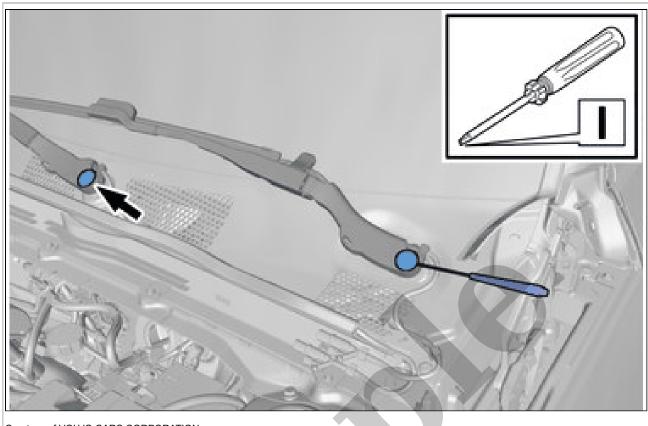

## WIPER ARM > WIPER ARM [2021-2022, E400V6] > REMOVAL

**NOTE:** Removal steps in this procedure may contain installation details.

Disconnect the connectors.

Courtesy of VOLVO CARS CORPORATION

**CAUTION:** Note the routing of the lines and hoses.