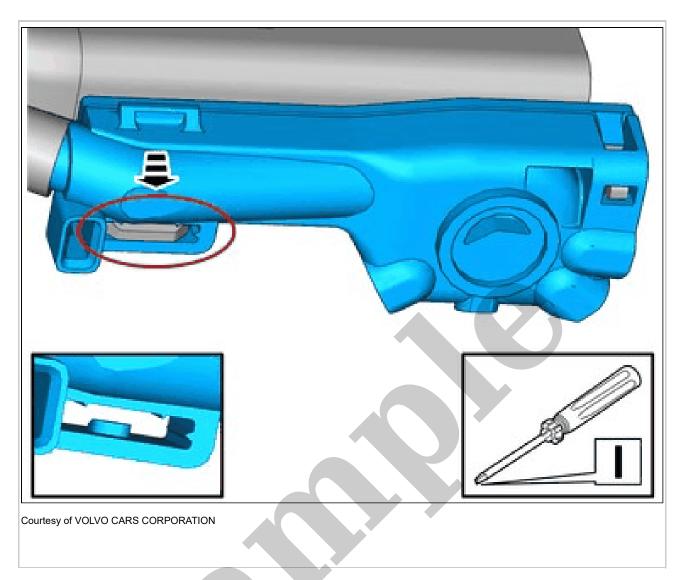

2010 VOLVO S40 OEM Service and Repair Workshop Manual

Go to manual page

Release the catch.

Remove the part carefully **Use:** Electrician's screwdriver

Remove the clips.
Remove the marked part.

Courtesy of VOLVO CARS CORPORATION