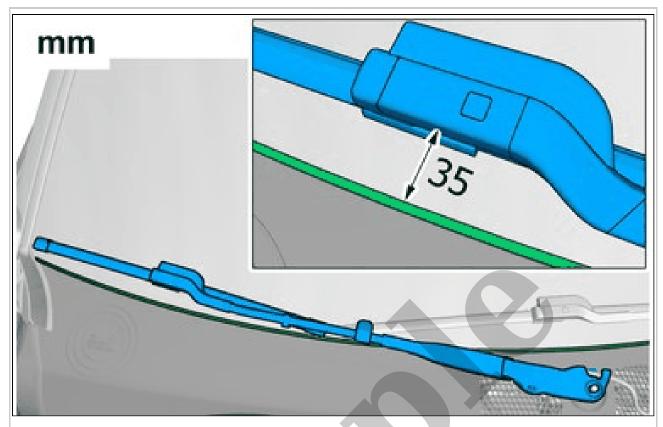

Remove the marked parts. **Use:** Electrician's screwdriver

Release the catches.
Loosen the marked detail.

Use: Electrician's screwdriver

Adjust to the specified value.

Tighten the nut.

To install, reverse the removal procedure.