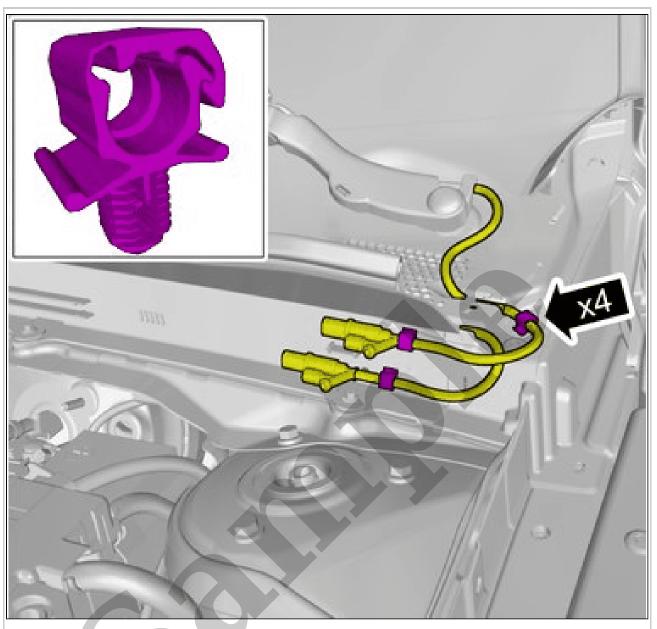

2010 VOLVO S40 OEM Service and Repair Workshop Manual

Go to manual page

Release the catch.

Remove the part carefully **Use:** Electrician's screwdriver

Remove the clips.
Remove the marked part.

Courtesy of VOLVO CARS CORPORATION