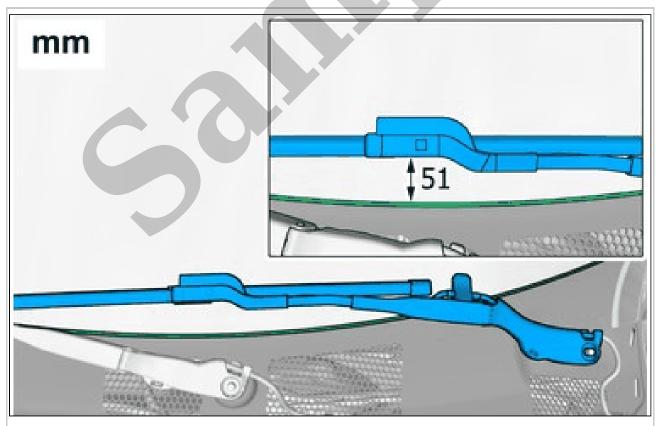

Remove the marked parts. **Use:** Electrician's screwdriver

Release the catches.
Loosen the marked detail.

Use: Electrician's screwdriver

Adjust to the specified value.

Tighten the nut.

To install, reverse the removal procedure.