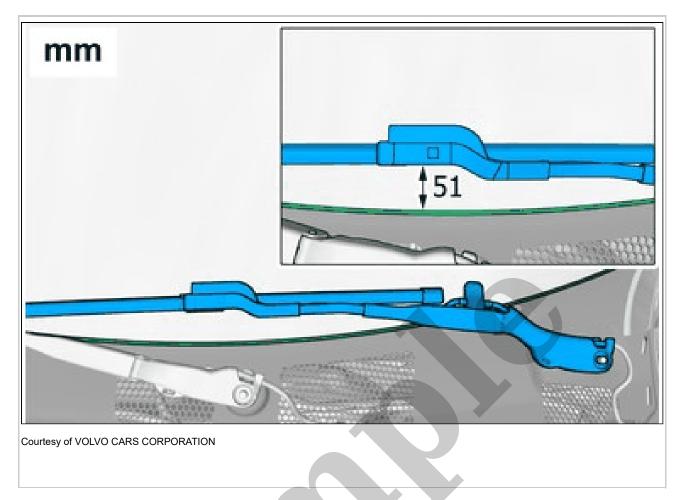

Remove the marked parts. **Use:** Electrician's screwdriver

Release the catches.
Loosen the marked detail.

Use: Electrician's screwdriver

Adjust to the specified value.

Tighten the nut.

To install, reverse the removal procedure.