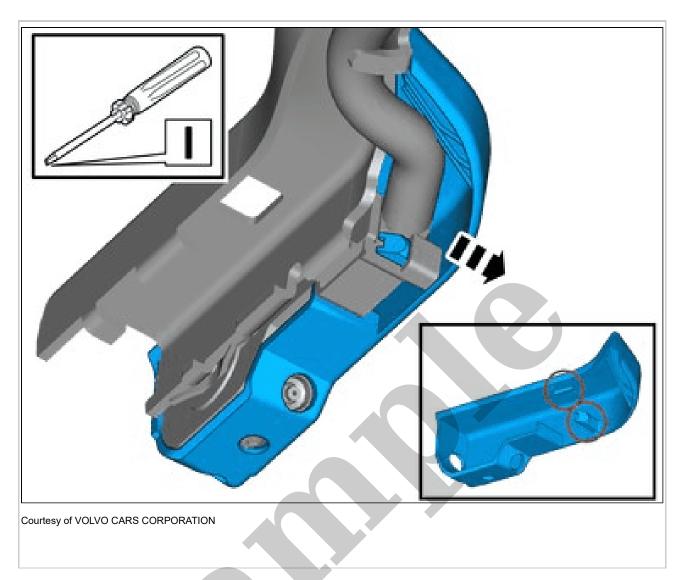

Remove the marked parts. **Use:** Electrician's screwdriver

Release the catches.
Loosen the marked detail.

Use: Electrician's screwdriver

Adjust to the specified value.

Tighten the nut.

To install, reverse the removal procedure.