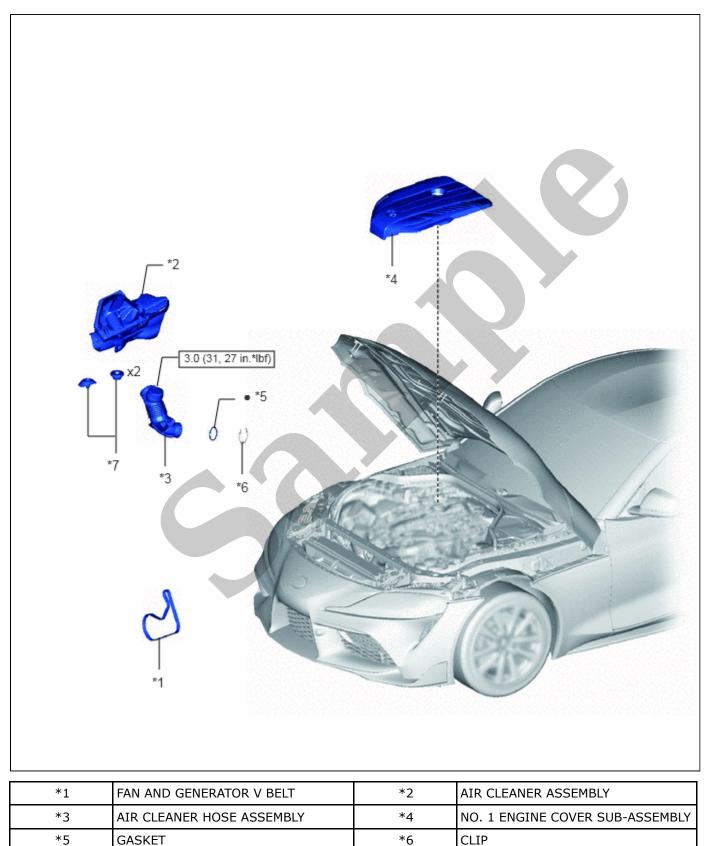

INSTALL CYLINDER HEAD COVER SUB-ASSEMBLY

Click here

# 41. INSTALL CAM TIMING OIL CONTROL SOLENOID ASSEMBLY

| Last Modified: 07-26-2024                                                                                | 6.11:8.1.0   | Doc ID: RM10000001JDFU        |
|----------------------------------------------------------------------------------------------------------|--------------|-------------------------------|
| Model Year Start: 2020                                                                                   | Model: Supra | Prod Date Range: [03/2019 - ] |
| Title: B58 (ENGINE MECHANICAL): FRONT CRANKSHAFT OIL SEAL: COMPONENTS; 2020 - 2025 MY Supra [03/2019 - ] |              |                               |

# **COMPONENTS**

# **ILLUSTRATION**

\*7

AIR CLEANER SUPPORT



-

-