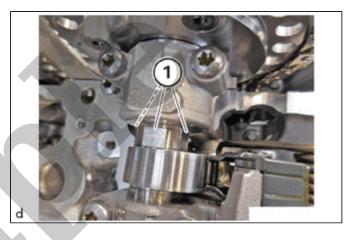

#### SST: 09200-WA190

(h) Guide the special tool 2 455 654 (1) out and remove.

SST: 09200-WA810