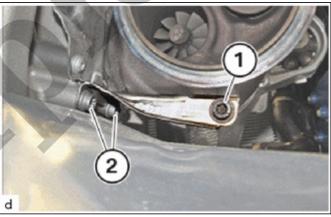

# **37. INSTALL TURBOCHARGER STAY**

(a) Replace bolts (2).

(b) Position support and tighten with the T45 bolt (2).

## 19 N·m {194 kgf·cm, 14 ft·lbf}

- (c) Replace bolts (1).
- (d) Tighten down T45 bolt (1).