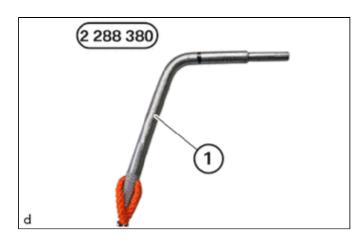

2010 TOYOTA iQ OEM Service and Repair Workshop Manual

Go to manual page

(g) Guide the special tool 0 493 380 (11 6 480) out and remove.

# **35. INSPECT CAMSHAFT TIMING**

(a) Turn the engine with the special tool 0 493 380 (11 6 480) to the TDC firing position of cylinder 1.

# SST: 09200-WA190