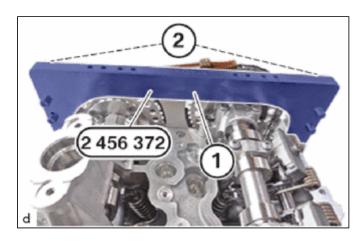

## **NOTICE:**

• Damage to the engine.

(e) Ensure that the flattened areas (1) on the intake camshaft subassembly and the exhaust camshaft sub-assembly point upwards.

(f) Position the basic carrier (1) from the set of special tools 2 456 372 on the cylinder head sub-assembly.

### SST: 09200-WA700

(g) Tighten the bolts (2) from the set of special tools 2 456 372 .

# **Torque:**

- 8.0 N·m {82 kgf·cm, 71 in·lbf}
- (h) Position the test gauge (2) from the set of special tools 2 358
  122 between the intake camshaft sub-assembly and the basic carrier (1) from the set of special tools 2 456 372 .