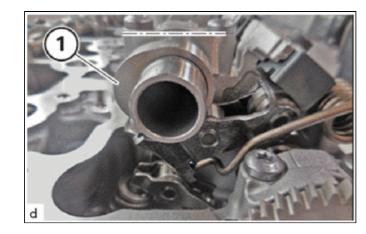

## **NOTICE:**

• Damage to the engine.

(e) Ensure that the flattened areas (1) on the intake camshaft subassembly and the exhaust camshaft sub-assembly point upwards.

(f) Position the basic carrier (1) from the set of special tools 2 456 372 on the cylinder head sub-assembly.