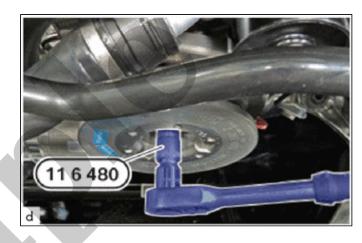

2010 TOYOTA iQ OEM Service and Repair Workshop Manual

Go to manual page

(g) Guide the special tool 0 493 380 (11 6 480) out and remove.

# **35. INSPECT CAMSHAFT TIMING**

(a) Turn the engine with the special tool 0 493 380 (11 6 480) to the TDC firing position of cylinder 1.