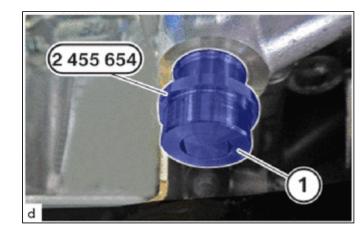

#### SST: 09200-WA190

(h) Guide the special tool 2 455 654 (1) out and remove.

SST: 09200-WA810