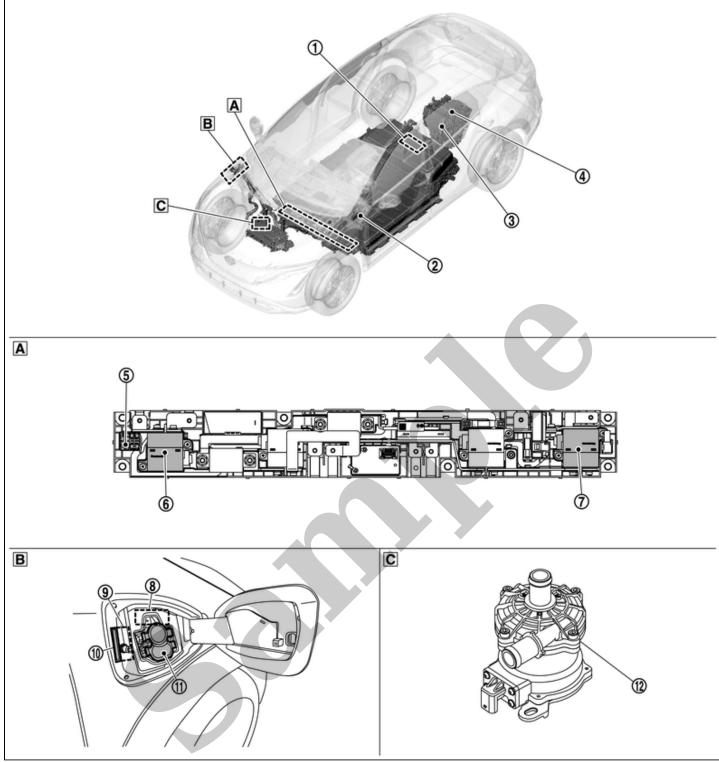

# Vehicle Compartment

SIEMD-7196706-06-000429688

| 1  | Li-ion battery controller<br>For details on the installation<br>position, Refer to <u>Component Parts</u><br><u>Location</u> . | 2 | VSP control unit                                                                                                                    | 3  | Inverter (rear)                                                                                                               |
|----|--------------------------------------------------------------------------------------------------------------------------------|---|-------------------------------------------------------------------------------------------------------------------------------------|----|-------------------------------------------------------------------------------------------------------------------------------|
| 4  | Rear traction motor                                                                                                            | ග | Pre-charge relay                                                                                                                    | 6  | System main relay 1                                                                                                           |
| 7  | System main relay 2                                                                                                            | 8 | Charge connector lock actuator<br>For details on the installation<br>position, Refer to <u>Component Parts</u><br><u>Location</u> . | 9  | Charge port lid actuator<br>For details on the installation<br>position, Refer to <u>Component Parts</u><br><u>Location</u> . |
| 10 | Charge port light<br>For details on the installation<br>position, Refer to <u>Component Parts</u><br><u>Location</u> .         | 1 | Charge port<br>For details on the installation<br>position, Refer to <u>Component Parts</u><br><u>Location</u> .                    | 12 | Electric water pump 2                                                                                                         |

| Image: Image with the second secon | A Li-ion battery junction box | B Charge port | <b>C</b> Right upper side of motor room |
|---------------------------------------------------------------------------------------------------------------------------------------------------------------------------------------------------------------------------------------------------------------------------------------------------------------------------------------------------------------------------------------------------------------------------------------------------------------------------------------------------------------------------------------------------------------------------------------------------------------------------------------------------------------------------------------------------------------------------------------------------------------------------------------------------------------------------------------------------------------------------------------------------------------------------------------------------------------------------------------------------------------------------------------------------------------------------------------------------------------------------------------------------------------------------------------------------------------------------------------------------------------------------------------------------------------------------------------------------------------------------------------------------------------------------------------------------------------------------------------------------------------------------------------------------------------------------------------------------------------------------------------------------------------------------------------------------------------------------------------------------------------------------------------------------------------------------------------------------------------------------------------------------------------------------------------------------------------------------------------------------------------------------------------------------------------------------------------------------------------|-------------------------------|---------------|-----------------------------------------|
|---------------------------------------------------------------------------------------------------------------------------------------------------------------------------------------------------------------------------------------------------------------------------------------------------------------------------------------------------------------------------------------------------------------------------------------------------------------------------------------------------------------------------------------------------------------------------------------------------------------------------------------------------------------------------------------------------------------------------------------------------------------------------------------------------------------------------------------------------------------------------------------------------------------------------------------------------------------------------------------------------------------------------------------------------------------------------------------------------------------------------------------------------------------------------------------------------------------------------------------------------------------------------------------------------------------------------------------------------------------------------------------------------------------------------------------------------------------------------------------------------------------------------------------------------------------------------------------------------------------------------------------------------------------------------------------------------------------------------------------------------------------------------------------------------------------------------------------------------------------------------------------------------------------------------------------------------------------------------------------------------------------------------------------------------------------------------------------------------------------|-------------------------------|---------------|-----------------------------------------|