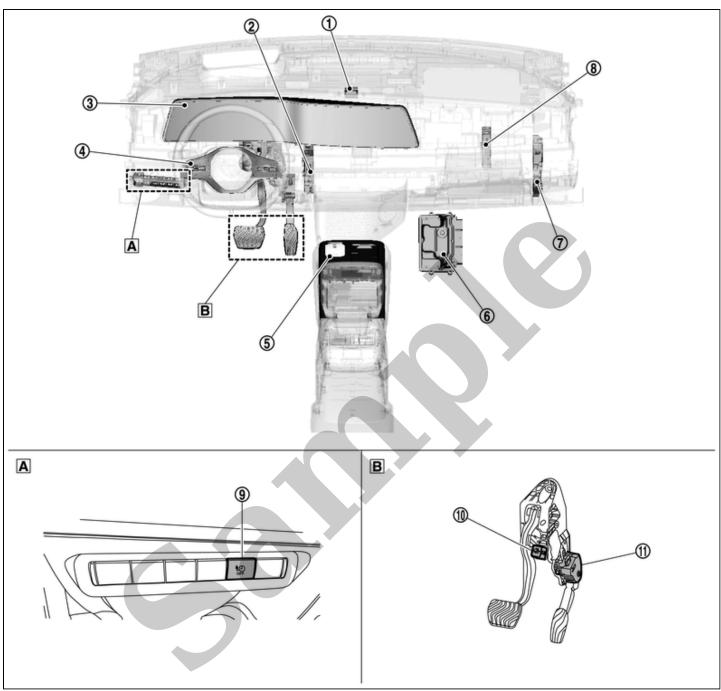

# **Interior Compartment**

SIEMD-7196706-02-000277999

|    | Charging status indicator                                                                      |    | TCU                                                                                                                 |   | Combination meter                                                                                                              |
|----|------------------------------------------------------------------------------------------------|----|---------------------------------------------------------------------------------------------------------------------|---|--------------------------------------------------------------------------------------------------------------------------------|
| 1  | For details on the installation position, Refer to <u>Component Parts Location</u> .           | 2  | For details on the installation position, Refer to <u>Component Parts</u><br><u>Location</u> .                      | 3 | For details on the installation position, Refer to <u>Component Parts</u><br><u>Location</u> .                                 |
| 4  | ProPILOT Assist/ProPILOT Assist 2.0<br>steering switch                                         | 5  | e-Pedal switch<br>For details on the installation<br>position, Refer to <u>Component Parts</u><br><u>Location</u> . | 6 | VCM                                                                                                                            |
| 7  | BCM<br>For details on the installation position,<br>Refer to <u>Component Parts Location</u> . | 8  | A/C auto amp.<br>For details on the installation<br>position, Refer to <u>Component Parts</u><br><u>Location</u> .  | 9 | Immediate charging switch<br>For details on the installation<br>position, Refer to <u>Component Parts</u><br><u>Location</u> . |
| 10 | Stop lamp switch                                                                               | 11 | Accelerator pedal position sensor                                                                                   |   |                                                                                                                                |

|  |  | Accelerator pedal and brake pedal upper part | В | Switch panel | Α |
|--|--|----------------------------------------------|---|--------------|---|
|--|--|----------------------------------------------|---|--------------|---|