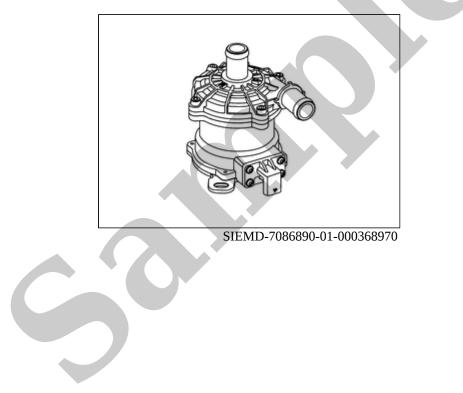

# **COMPONENT PARTS LOCATION**

The electric water pump 1 is installed in the lower side of the electric compressor.

VCM controls the electric water pump 2 to adjust the amount of pressure feed according to the vehicle speed and water temperature.

## INDIVIDUAL FUNCTION WITHIN THE SYSTEM

The electric water pump 2 feeds coolant by pressure, which circulates in the Li-ion battery.

# **INDIVIDUAL OPERATION**

The electric water pump 2 integrates an interface circuit that monitors the pump function for any malfunction, and it transmits a malfunction signal to VCM if necessary.

# **COMPONENT PARTS LOCATION**

The electric water pump 2 is installed on the front suspension member of front right of vehicle.