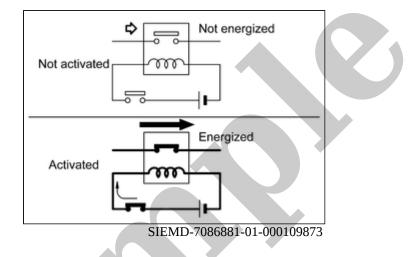

#### **INDIVIDUAL FUNCTION WITHIN THE SYSTEM**

The system main relay 1 connects and disconnects of the power supply circuit by ON / OFF of the relay switch.