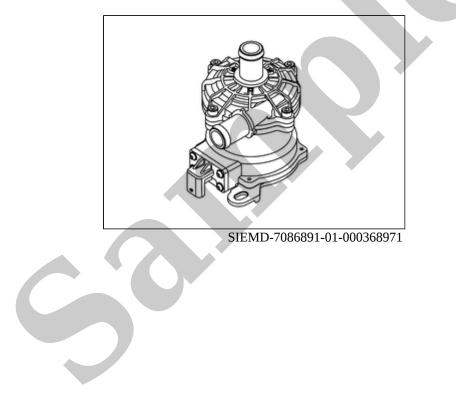

# **COMPONENT PARTS LOCATION**

The electric water pump 2 is installed on the front suspension member of front right of vehicle.