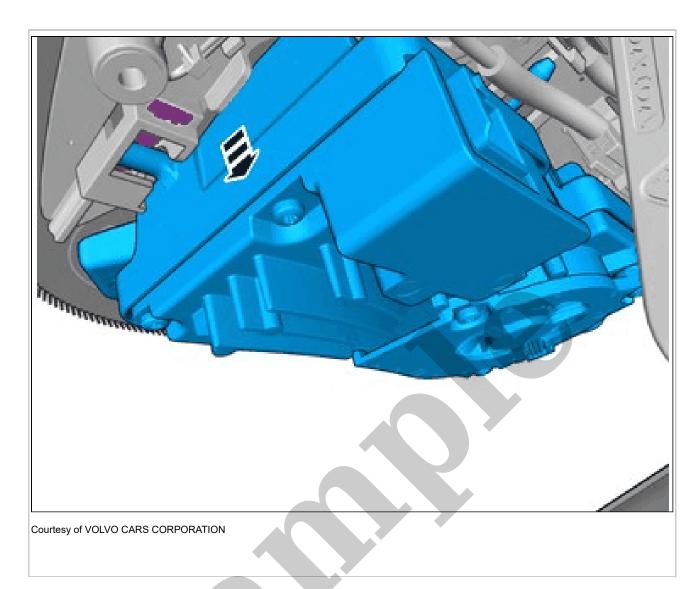

## PARKING ASSISTANCE CAMERA, FRONT > PARKING ASSISTANCE CAMERA, FRONT [2021-2022, E400V6] > REMOVAL

Perform battery disconnecting and connecting. Refer to: BATTERY DISCONNECTING AND CONNECTING

Remove casing bumper front. Refer to: COVER BUMPER FRONT