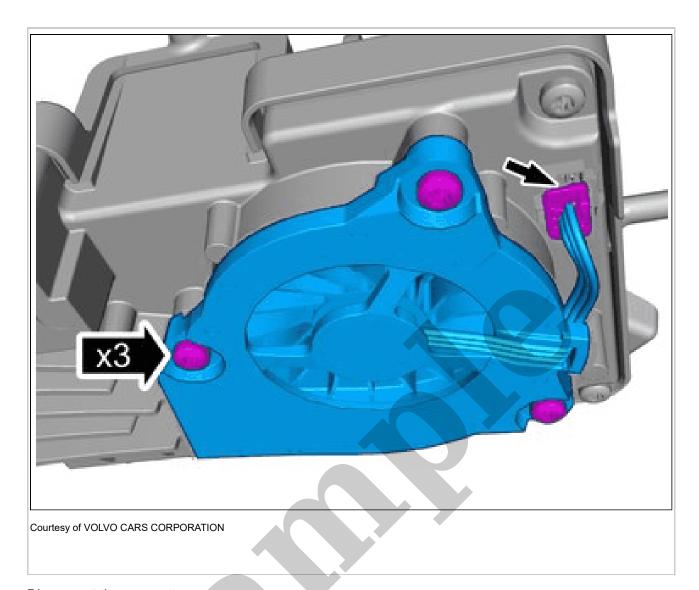

2009 VOLVO C30 OEM Service and Repair Workshop Manual

Go to manual page

Disconnect the connector. Remove the screws. Remove the marked part.

COOLING FAN, FORWARD LOOKING CAMERA > COOLING FAN, FORWARD LOOKING CAMERA (FLC) [2022 | 2021, E400V6] > INSTALLATION