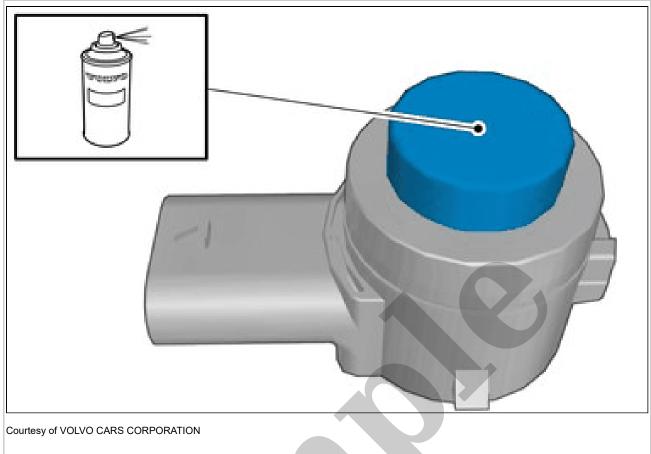

## PARKING ASSISTANCE SENSOR, FRONT > PARKING ASSISTANCE SENSOR, FRONT [2018-2019] > INSTALLATION

**NOTE:** The following steps are only necessary when installing a new component.

**CAUTION:** Protect connector surfaces against paint spray.

**NOTE:** Paint the sensors the same color code as the vehicle.

Use: Volvo Original Touch-up paint,

Use base coat only.

Use: Varnish 2-component, 31335447 Also see the instructions on the container.