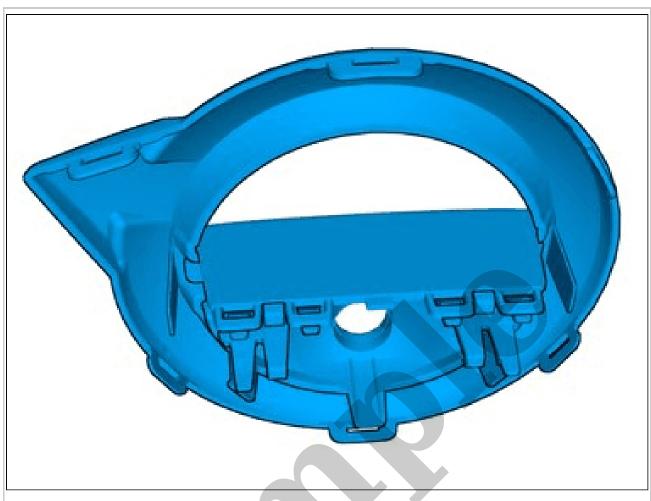

2009 VOLVO C30 OEM Service and Repair Workshop Manual

Go to manual page

Disconnect the connector. Remove the screws. Remove the marked part.

COOLING FAN, FORWARD LOOKING CAMERA > COOLING FAN, FORWARD LOOKING CAMERA (FLC) [2022 | 2021, E400V6] > INSTALLATION

Remove the marked part.

Tilt the component somewhat.

Courtesy of VOLVO CARS CORPORATION

Release the connector's catch. Disconnect the connector.

Courtesy of VOLVO CARS CORPORATION

**NOTE:** The graphic shows the back of the component before removal.

Remove the marked part.