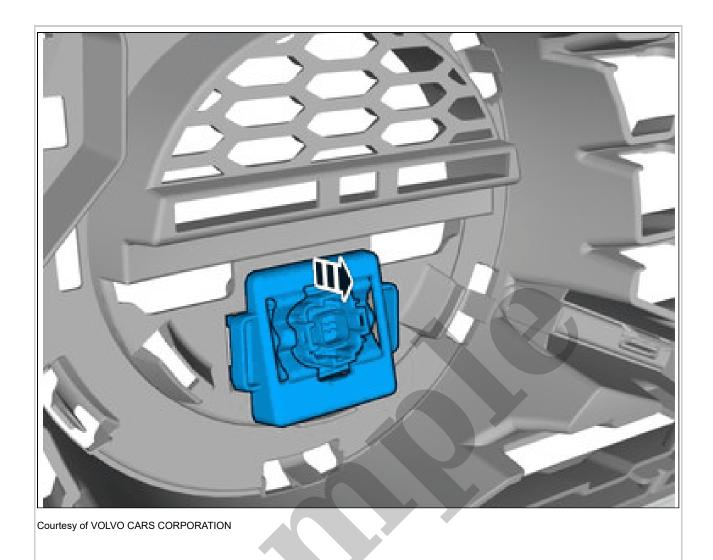

Remove the marked part.

Tilt the component somewhat.

Courtesy of VOLVO CARS CORPORATION

Release the connector's catch. Disconnect the connector.

Courtesy of VOLVO CARS CORPORATION

**NOTE:** The graphic shows the back of the component before removal.

Remove the marked part.