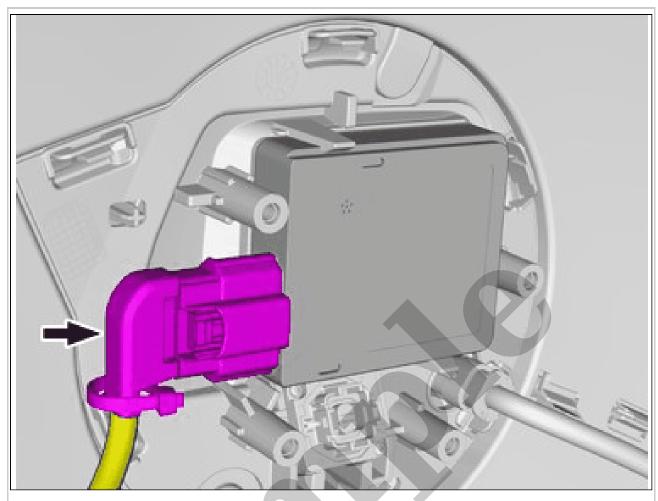

Remove the marked part.

Tilt the component somewhat.

Courtesy of VOLVO CARS CORPORATION

Release the connector's catch. Disconnect the connector.

Courtesy of VOLVO CARS CORPORATION

**NOTE:** The graphic shows the back of the component before removal.