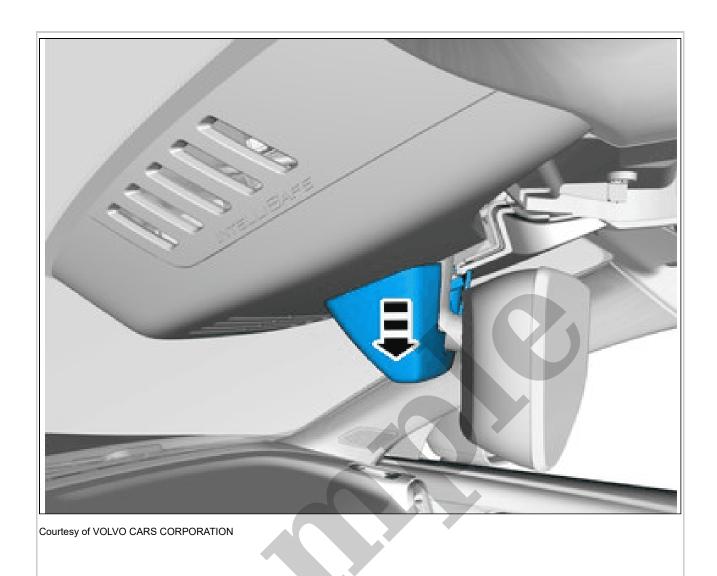

## Your Ultimate Source for OEM Repair Manuals

FactoryManuals.net is a great resource for anyone who wants to save money on repairs by doing their own work. The manuals provide detailed instructions and diagrams that make it easy to understand how to fix a vehicle.

2009 VOLVO C30 OEM Service and Repair Workshop Manual

Go to manual page



Disconnect the connector. Remove the screws. Remove the marked part.

COOLING FAN, FORWARD LOOKING CAMERA > COOLING FAN, FORWARD LOOKING CAMERA (FLC) [2022 | 2021, E400V6] > INSTALLATION



Remove the marked part.



Tilt the component somewhat.



Courtesy of VOLVO CARS CORPORATION

Release the connector's catch. Disconnect the connector.



Courtesy of VOLVO CARS CORPORATION

**NOTE:** The graphic shows the back of the component before removal.



Remove the marked part.

## PARKING ASSISTANCE CAMERA, FRONT > PARKING ASSISTANCE CAMERA, FRONT [2018-2020 | 2021-2022, B4204T18 | 2021-2022, B4204T47] > INSTALLATION

To install, reverse the removal procedure.

Calibrate WAM according to: Diagnostics / Components / Control modules /Wide Angle Vision Module (WAM) / Diagnostic sequences / Calibrating parking assistance cameras

## PARKING ASSISTANCE CAMERA, FRONT > PARKING ASSISTANCE CAMERA, FRONT [2021-2022, E400V6] > REMOVAL

Perform battery disconnecting and connecting. Refer