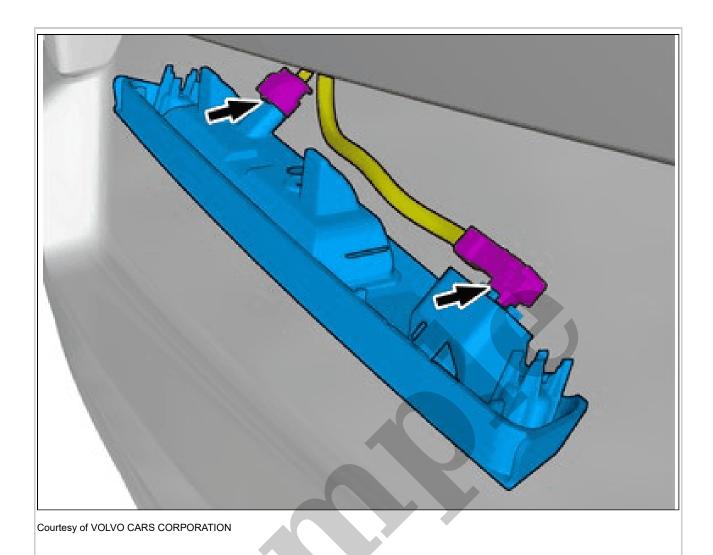

Disconnect the connectors. Remove the marked part.

Disconnect the connector. Release the catches. Remove the marked part.