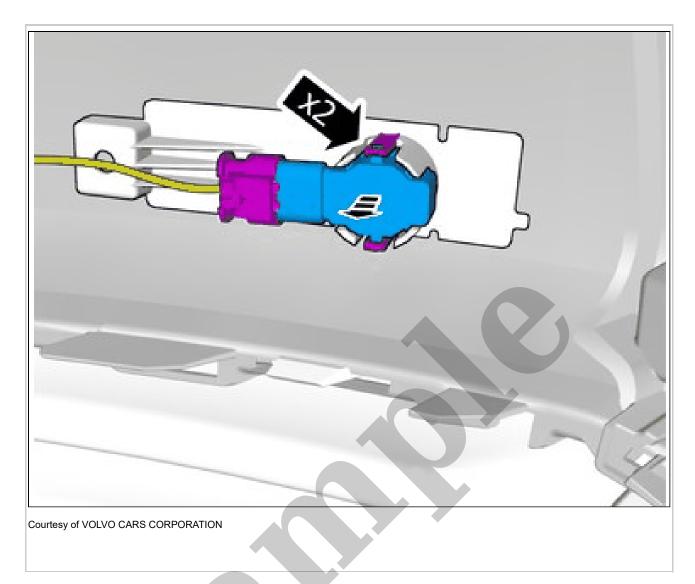

Disconnect the connectors. Remove the marked part.

Disconnect the connector. Release the catches. Remove the marked part.