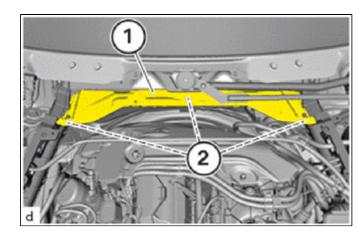

### 43. INSTALL UPPER FRONT SUSPENSION CENTER BRACE

(a) Position upper front suspension center brace (3).

| *а | Example           |
|----|-------------------|
| *b | Before Tightening |
| *с | After Tightening  |
| *d | Magnetic Portion  |