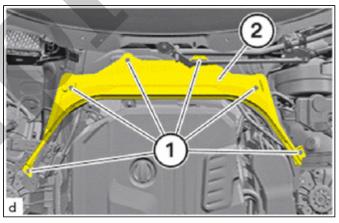

# **39. INSTALL REAR CYLINDER BLOCK COVER**

(a) Make sure the rear cylinder block cover (1) is correctly fitted on rear side of the engine.

- (b) Install the rear cylinder block cover (1) from the top and clip it in at the grommets (2).

### **40. INSTALL NO. 1 ENGINE COVER SUB-ASSEMBLY**

NOTICE:

(b) Tighten down bolts and nut (2).