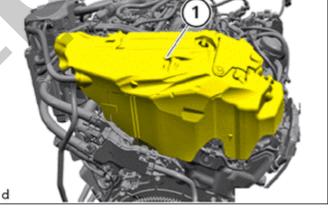

### **40. INSTALL NO. 1 ENGINE COVER SUB-ASSEMBLY**

NOTICE:

(b) Tighten down bolts and nut (2).

#### Torque:

2.6 N·m {27 kgf·cm, 23 in·lbf}