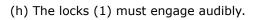

2009 TOYOTA Camry Japan OEM Service and Repair Workshop Manual

Go to manual page

- (e) Secure clamps (2).
- (f) Tighten nut (1).

#### Torque:

19 N·m {194 kgf·cm, 14 ft·lbf}

(g) Insert and install the cover (2) in the direction of the arrow.