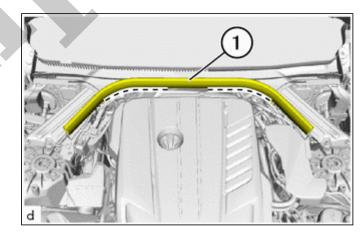

# **39. INSTALL REAR CYLINDER BLOCK COVER**

(a) Make sure the rear cylinder block cover (1) is correctly fitted on rear side of the engine.

- (b) Install the rear cylinder block cover (1) from the top and clip it in at the grommets (2).