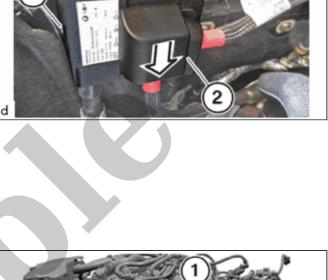

# **39. INSTALL REAR CYLINDER BLOCK COVER**

(a) Make sure the rear cylinder block cover (1) is correctly fitted on rear side of the engine.

- (b) Install the rear cylinder block cover (1) from the top and clip it in at the grommets (2).