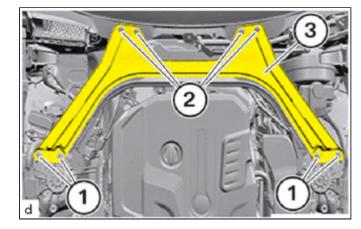

### 43. INSTALL UPPER FRONT SUSPENSION CENTER BRACE

(a) Position upper front suspension center brace (3).

| *а | Example           |
|----|-------------------|
| *b | Before Tightening |
| *с | After Tightening  |
| *d | Magnetic Portion  |