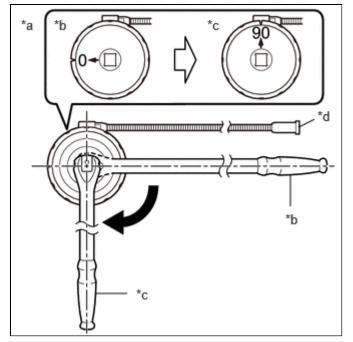

### 43. INSTALL UPPER FRONT SUSPENSION CENTER BRACE

(a) Position upper front suspension center brace (3).

| *а | Example           |
|----|-------------------|
| *b | Before Tightening |
| *с | After Tightening  |
| *d | Magnetic Portion  |