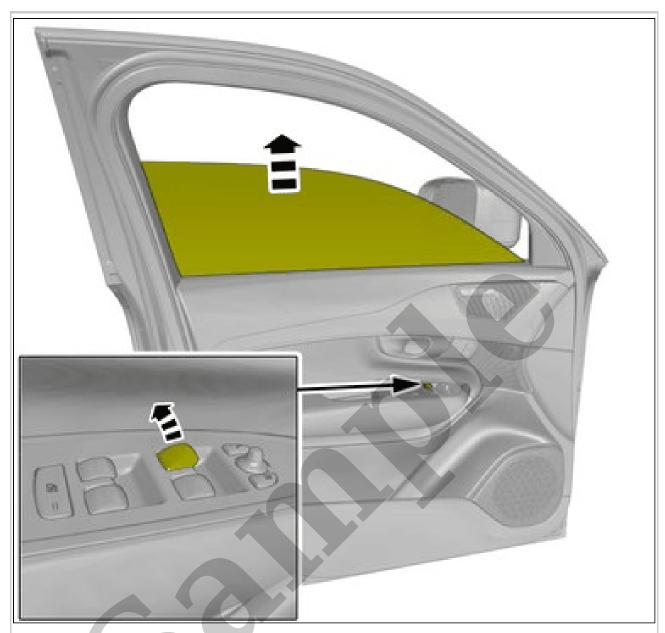

# LEAK TESTING THE SUN ROOF > LEAK TESTING THE SUN ROOF [2018-2022] > INSTALLATION

Install the headlining. Refer to: HEADLINING

SUN ROOF > SUN ROOF [2018-2022] > REMOVAL

Courtesy of VOLVO CARS CORPORATION

Courtesy of VOLVO CARS CORPORATION

Remove the screw. **Torque:** M6, 10Nm

Remove the marked part.

APPLIES TO THE RIGHT-HAND SIDE

Courtesy of VOLVO CARS CORPORATION

Remove the nuts.

Remove the screw.

Remove the marked part.