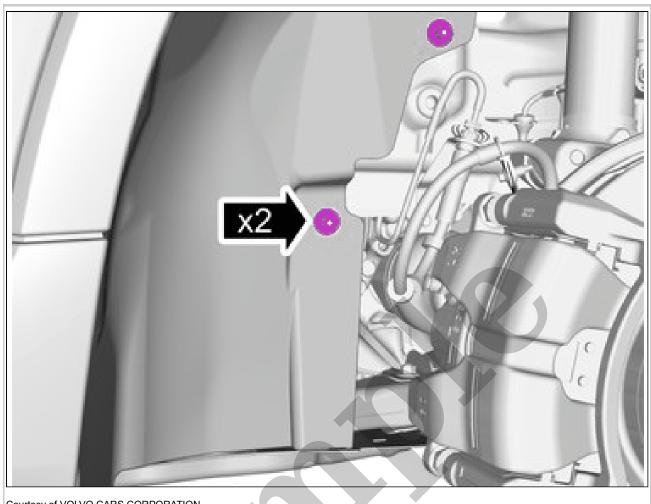

Courtesy of VOLVO CARS CORPORATION

Remove the screw. **Torque:** M6, 10Nm

Remove the marked part.

APPLIES TO THE RIGHT-HAND SIDE

Courtesy of VOLVO CARS CORPORATION

Remove the nuts.

Remove the screw.

Remove the marked part.

Torque: M6, 10Nm