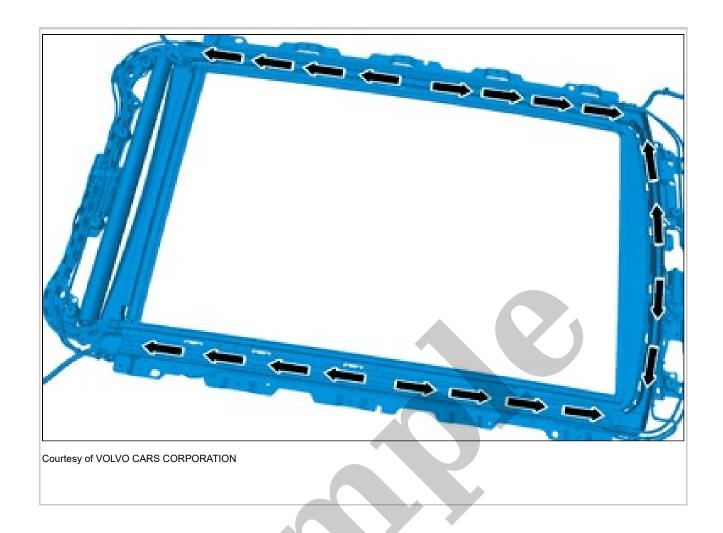

# LEAK TESTING THE SUN ROOF > LEAK TESTING THE SUN ROOF [2018-2022] > INSTALLATION

Install the headlining. Refer to: HEADLINING

SUN ROOF > SUN ROOF [2018-2022] > REMOVAL

Courtesy of VOLVO CARS CORPORATION

Courtesy of VOLVO CARS CORPORATION

Remove the screw. **Torque:** M6, 10Nm

Remove the marked part.

APPLIES TO THE RIGHT-HAND SIDE

Courtesy of VOLVO CARS CORPORATION

Remove the nuts.

Remove the screw.

Remove the marked part.