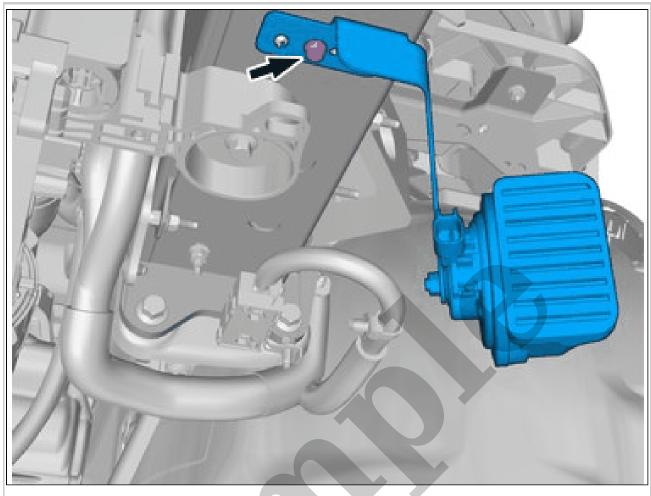

Courtesy of VOLVO CARS CORPORATION

Remove the screw. **Torque:** M6, 10Nm

Remove the marked part.

APPLIES TO THE RIGHT-HAND SIDE

Courtesy of VOLVO CARS CORPORATION

Remove the nuts.

Remove the screw.

Remove the marked part.

Torque: M6, 10Nm