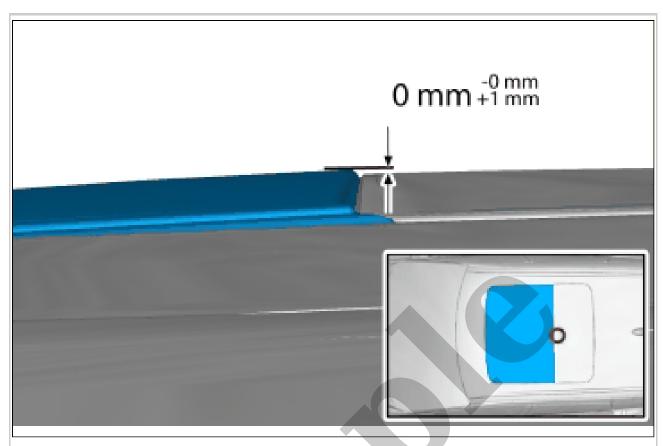

# LEAK TESTING THE SUN ROOF > LEAK TESTING THE SUN ROOF [2018-2022] > INSTALLATION

Install the headlining. Refer to: HEADLINING

SUN ROOF > SUN ROOF [2018-2022] > REMOVAL

Courtesy of VOLVO CARS CORPORATION

Courtesy of VOLVO CARS CORPORATION

Remove the screw. **Torque:** M6, 10Nm

Remove the marked part.

APPLIES TO THE RIGHT-HAND SIDE

Courtesy of VOLVO CARS CORPORATION

Remove the nuts.

Remove the screw.

Remove the marked part.