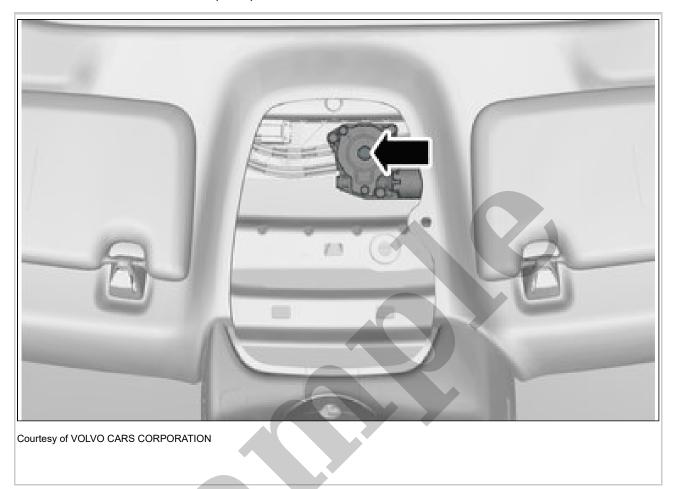

## EMERGENCY OPENING SUN ROOF > EMERGENCY OPENING SUN ROOF [2018-2022] > REMOVAL

Remove the Overhead Console (OHC). Refer to: OVERHEAD CONSOLE

# EMERGENCY OPENING SUN ROOF > EMERGENCY OPENING SUN ROOF [2018-2022] > INSTALLATION

Install Overhead console OHC. Refer to: OVERHEAD CONSOLE