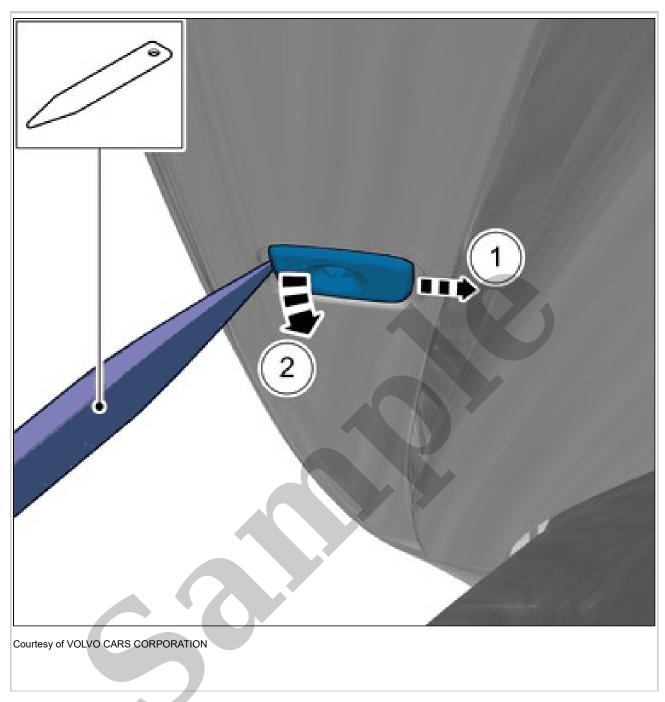

### **HEADLIGHT WASHERS > HEADLIGHT WASHERS [2018-2022] > REMOVAL**

Remove casing bumper front. Refer to: COVER BUMPER FRONT

Remove the part carefully

Remove the marked part.