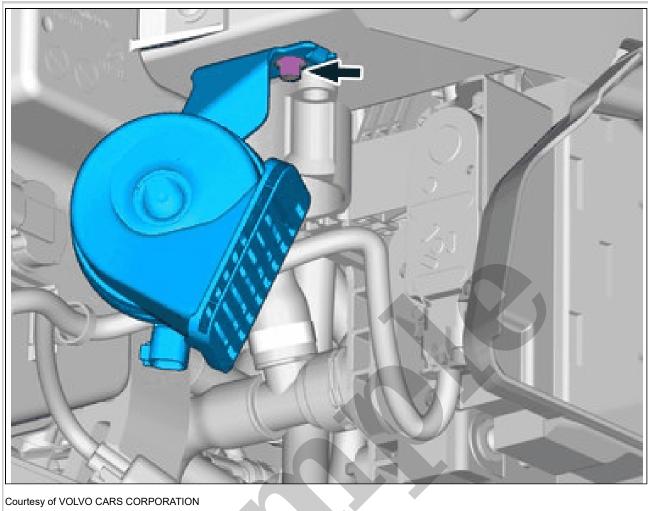

Courtesy of VOLVO CARS CORPORATION

Remove the screw. **Torque:** M6, 10Nm

Remove the marked part.

APPLIES TO THE RIGHT-HAND SIDE

Courtesy of VOLVO CARS CORPORATION

Remove the nuts.

Remove the screw.

Remove the marked part.

Torque: M6, 10Nm